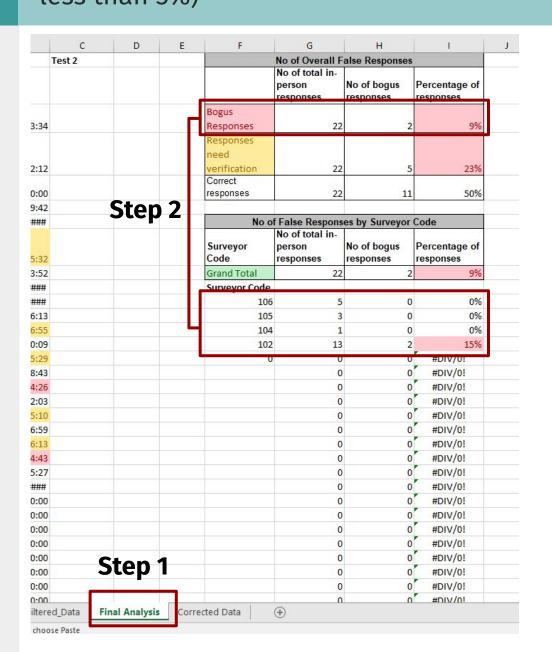

### D. Checking the data quality

**Step 1:** Click on **"Final Analysis"** sheet

Step 2: Check the overall percentage of bogus responses. This should be less than 5%

Step 3: Check the bogus responses by surveyor