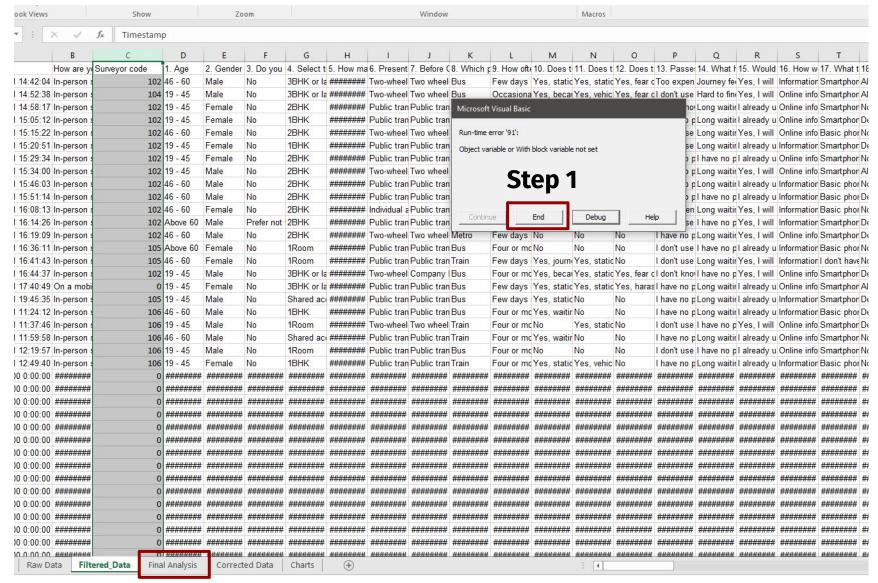

### C. Verifying the data

- In case of an error, click on "End"
- Go back to "Final Analysis" tab
- 3. Repeat the steps in the previous page again.

### C. Verifying the data (In case of an error)

Step 2