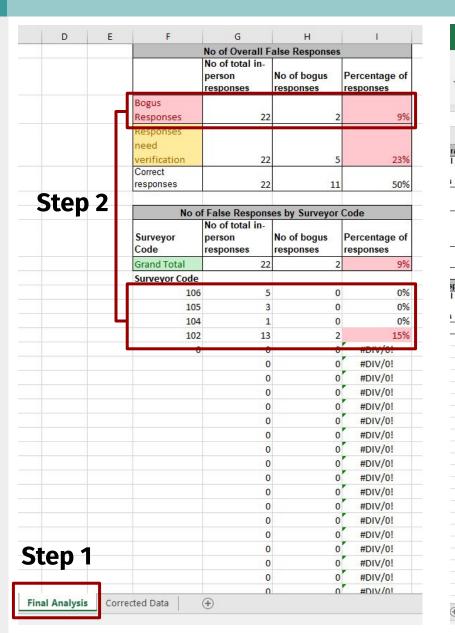

### D. Checking the data quality

**Step 1:** Click on **"Final Analysis"** sheet

Step 2: Check the overall percentage of bogus responses. This should be less than 5%

Step 3: Check the bogus responses by surveyor

# **D1. Discarding the bogus responses** (if bogus response is more than 5%)

**Step 1:** Click on **"Final Analysis"** tab

**Step 2:** Check if If you **more than 5%** of the data is Bogus.

**Step 3:** Click on the "Remove Bogus Responses" button

# **D2. Proceeding to data analysis,** (only if bogus response is less than 5%)

**Step 1:** Click on **"Final Analysis"** tab

**Step 2:** Check if **less than 5%** of data is bogus.

**Step 3:** Click on the "**Proceed** with Analysis" button