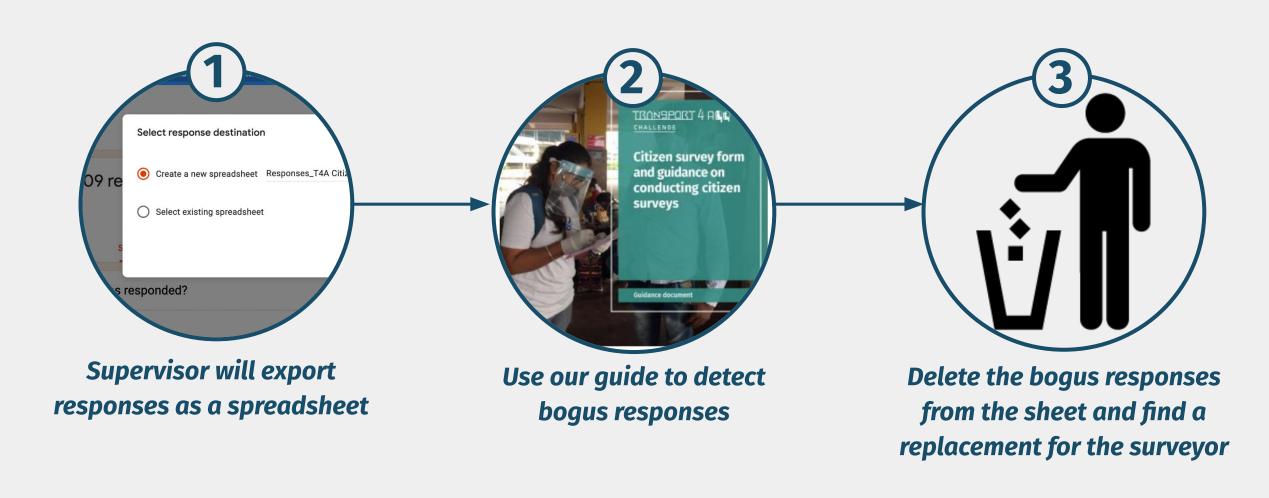

### Supervisor checks data quality

### D. Open the excel sheet with survey responses

- Select the survey responses from your survey sheet
- And press "Ctrl+C" to copy them

Note: Make sure that "—" separate your english and regional language text

### E. Copying the survey responses

#### <u>Download the guide</u> <u>by clicking here!</u>

- Open the guide named "Transport4All\_Citizen Survey Data Verification Toolkit"
- After opening the sheet, a warning will appear in a yellow ribbon. Click on "Enable Editing"
- 3. When prompted again, click on "Enable Content"

### A. Opening the data verification toolkit