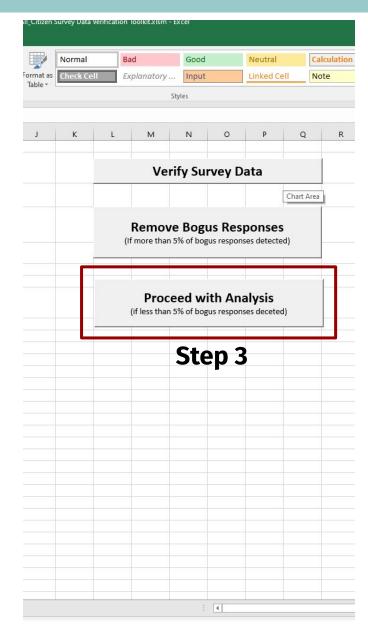

# **D2. Proceeding to data analysis,** (only if bogus response is less than 5%)

**Step 1:** Click on **"Final Analysis"** tab

**Step 2:** Check if **less than 5%** of data is bogus.

**Step 3:** Click on the "**Proceed** with Analysis" button

**Step 4**: **Wait for 2-5 minutes** while it runs the analysis.

The sheet might freeze multiple times during this process, but don't close it.