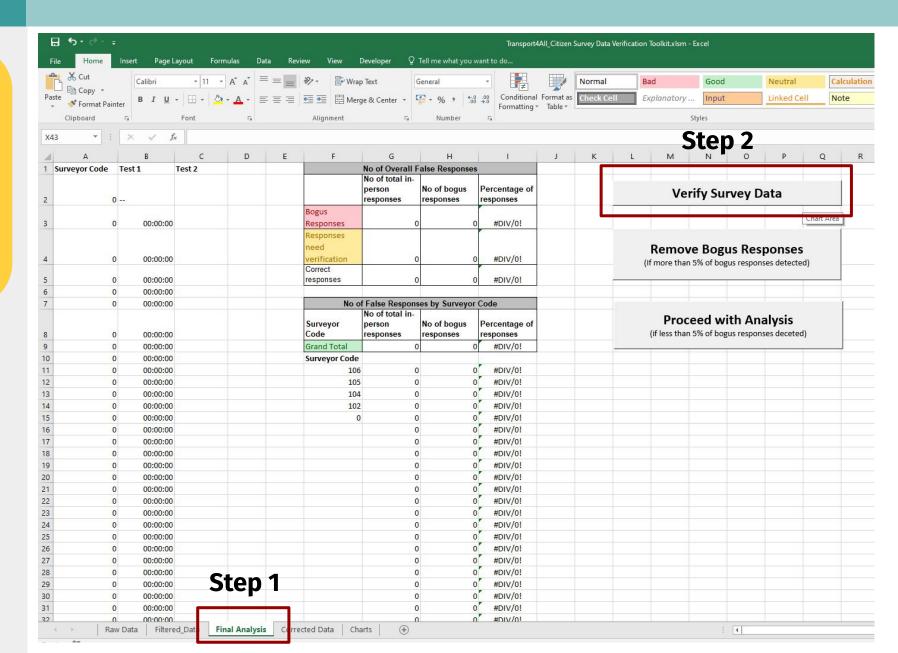

Step 1: Click on "Final Analysis" tab

Step 2: Click on the "Verify Survey Data" button

**Step 3**: **Wait for 5-10 minutes** while it runs the analysis.

The sheet might freeze multiple times during this process, please don't close it.

### D. Checking the data quality

**Step 1:** Click on **"Final Analysis"** sheet

Step 2: Check the overall percentage of bogus responses. This should be less than 5%

Step 3: Check the bogus responses by surveyor