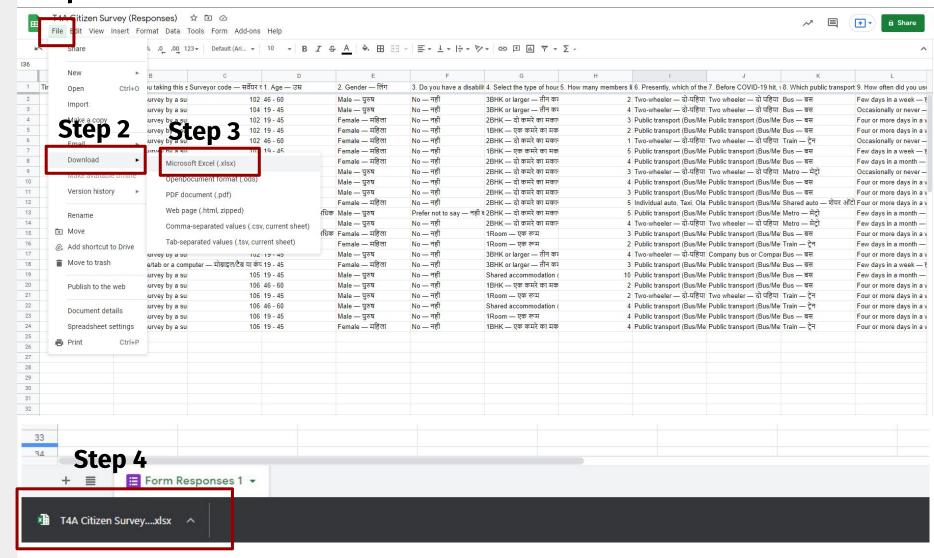

#### **B.** Create a google sheet

**Step 1**: In the google sheet, click on "File"

**Step 2**: Next click on **"Download"** 

Step 3: Select Microsoft Excel (.xlsx)

**Step 4:** Open the downloaded file