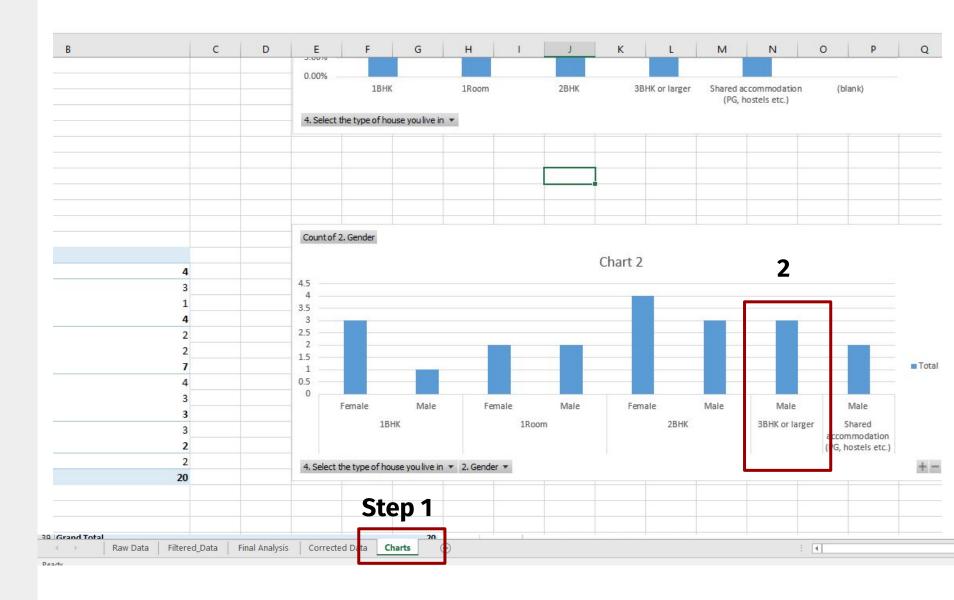

### **Step 1:** Click on "Charts" tab in the excel sheet

Step 2: Check all 4
auto-generated charts to
make sure the sample is
distributed equally among
all income groups, gender
and age. For example in this
case, no females were
interviewed in high-income
households

**Step 3**: Make sure there is representation from people with disabilities as well. (Check chart 4)