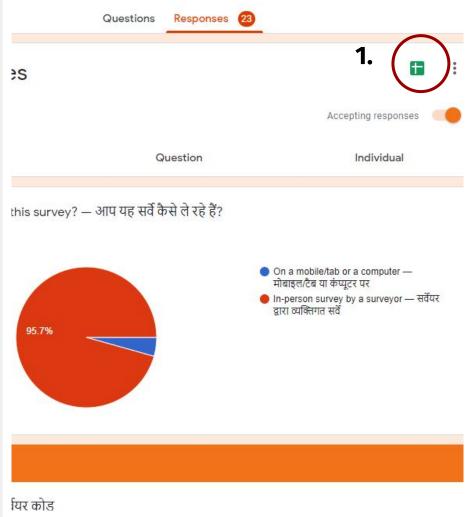

#### A. Open your survey form

- 1. Open your citizen survey form
- 2. After opening the form, click on responses

You can also quickly check the progress of your surveys in the response tab

- In the form title, click on the green plus icon in the to left corner
- In the dialogue box that opens, select "Create a new spreadsheet"

#### **B.** Create a google sheet

**Step 1**: In the google sheet, click on "File"

**Step 2**: Next click on **"Download"** 

Step 3: Select Microsoft Excel (.xlsx)

**Step 4:** Open the downloaded file