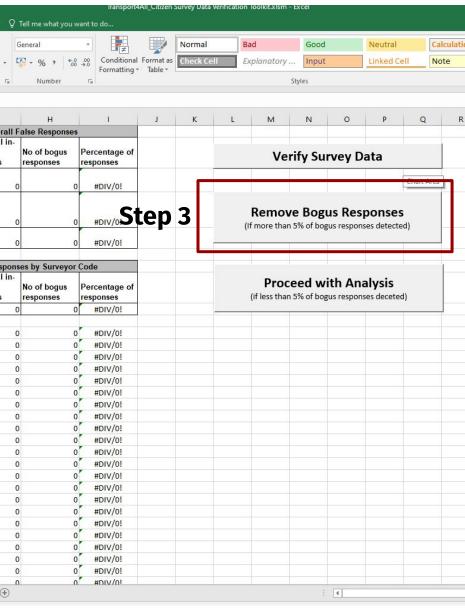

# **D1. Discarding the bogus responses** (if bogus response is more than 5%)

**Step 1:** Click on **"Final Analysis"** tab

**Step 2:** Check if If you **more than 5%** of the data is Bogus.

**Step 3:** Click on the "Remove Bogus Responses" button

# **D2. Proceeding to data analysis,** (only if bogus response is less than 5%)

**Step 1:** Click on **"Final Analysis"** tab

**Step 2:** Check if **less than 5%** of data is bogus.

**Step 3:** Click on the "**Proceed** with Analysis" button