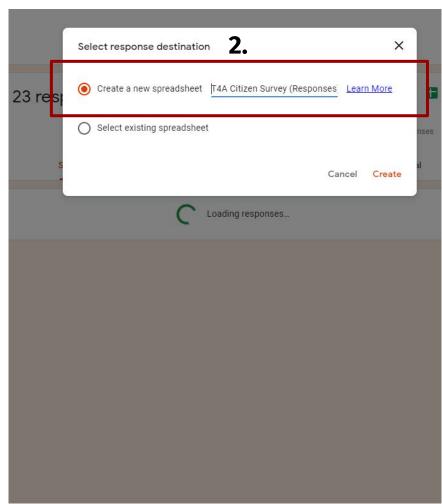

#### A. Open your survey form

- 1. Open your citizen survey form
- 2. After opening the form, click on responses

You can also quickly check the progress of your surveys in the response tab

- In the form title, click on the green plus icon in the to left corner
- In the dialogue box that opens, select "Create a new spreadsheet"