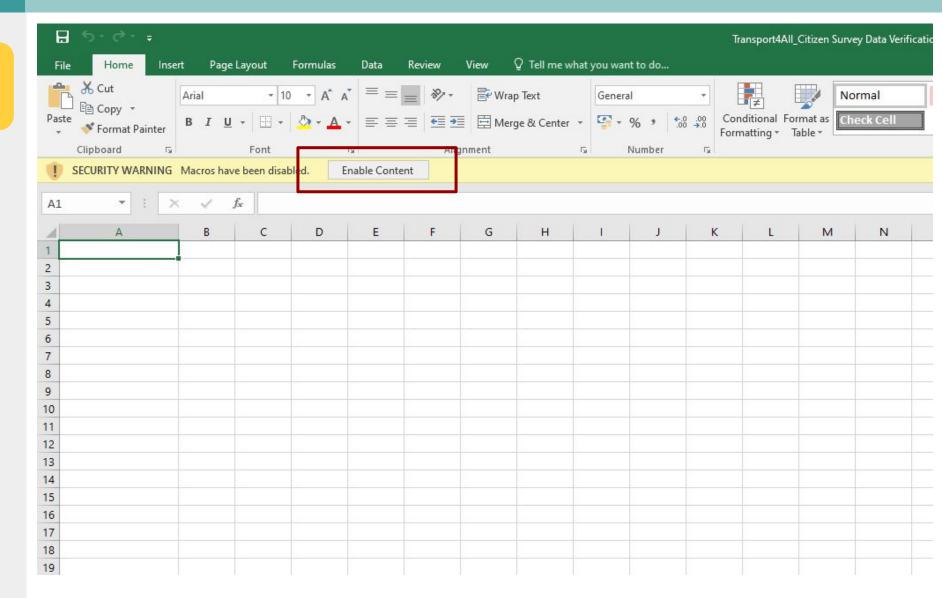

#### <u>Download the guide</u> <u>by clicking here!</u>

- Open the guide named "Transport4All\_Citizen Survey Data Verification Toolkit"
- After opening the sheet, a warning will appear in a yellow ribbon. Click on "Enable Editing"
- 3. When prompted again, click on "Enable Content"