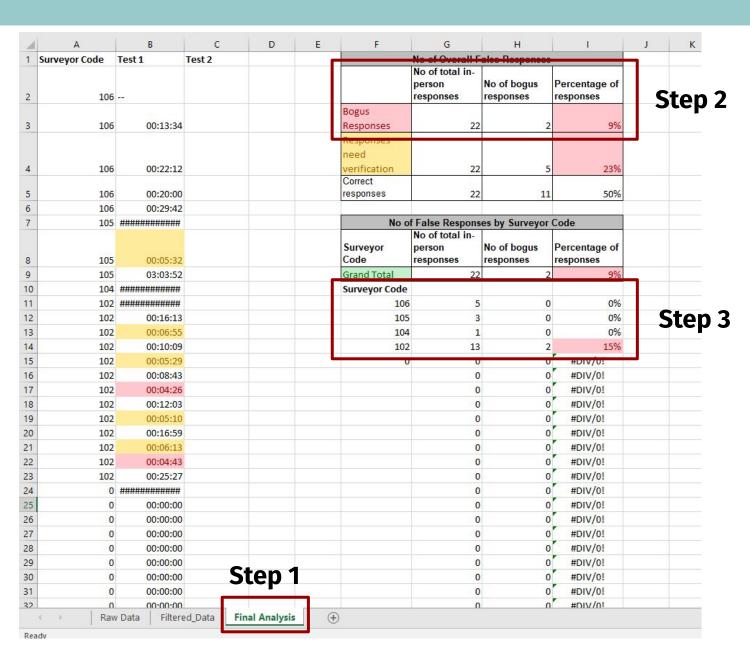

### D. Checking the data quality

**Step 1:** Click on **"Final Analysis"** sheet

Step 2: Check the overall percentage of bogus responses. This should be less than 5%

Step 3: Check the bogus responses by surveyor

DO NOT CHANGE any formula in this document