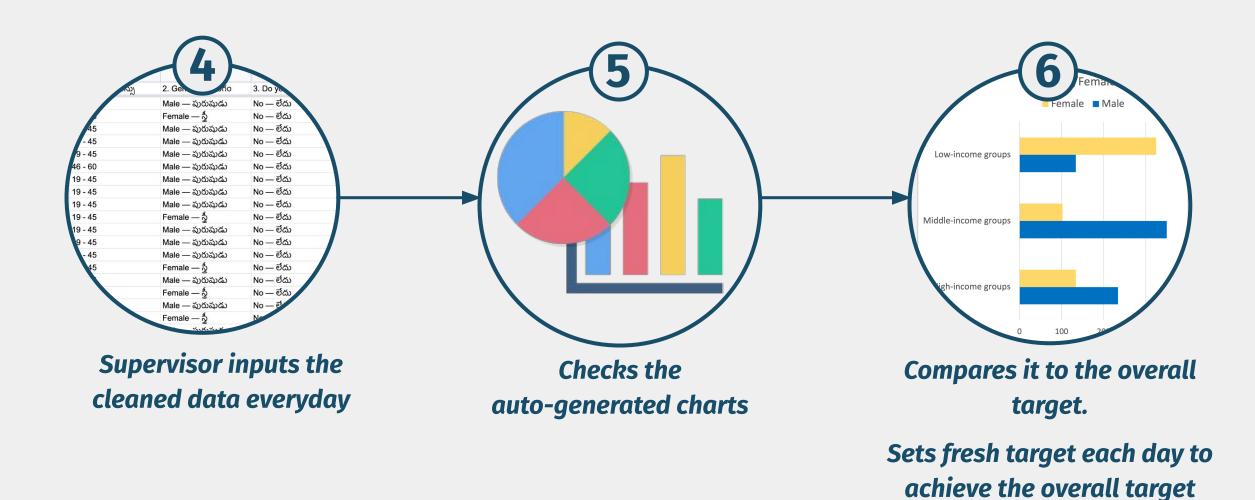

### Supervisor checks target status

# A. Checking the auto-generated charts and compare it to the overall targets

# Repeat these steps every day till the overall target is reached with authentic data