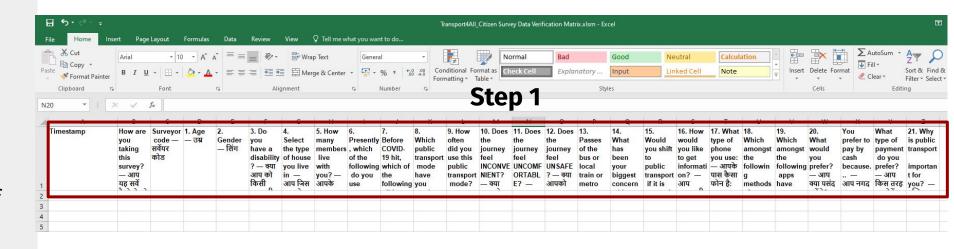

# Step 1: Verify that your questions are in the same order as given in the verification sheet

**Step 2:** Paste the data according to the ordering of the questions by pressing "Ctrl+V"

# PASTE THE RESPONSES AS PER THE QUESTIONS GIVEN IN THE VERIFICATION SHEET!!

If you have added any new column like Email Id, please paste it after question no. 21-- after column AA

### B. Inputting the survey data

| A                | В                                                                    | С                                     | D                  | E                       | F                                                        | G                                                                                                  | Н                                                                          | 1                                                            | J                                                               | K                                                                                                                                            | L                                                                                                                             |       |
|------------------|----------------------------------------------------------------------|---------------------------------------|--------------------|-------------------------|----------------------------------------------------------|----------------------------------------------------------------------------------------------------|----------------------------------------------------------------------------|--------------------------------------------------------------|-----------------------------------------------------------------|----------------------------------------------------------------------------------------------------------------------------------------------|-------------------------------------------------------------------------------------------------------------------------------|-------|
| Fimestamp        | How are you taking<br>this survey? — आप यह<br>सर्वे कैसे ले रहे हैं? | Surveyor code — 1. Age<br>सर्वेयर कोड | — उम्र 2. (        | Gender — लिंग           | disability? — क्या आप<br>को किसी तरह की<br>विकलांगता है? | 4. Select the type of house you live in — आप जिस तरह के घर में रहते हैं उसका चयन करें <b>tep 2</b> | 5. How many<br>members live with<br>you? — आपके साथ<br>कितने लोग रहते हैं? | the following do you<br>use most often? —<br>अभी, आप इनमे से | most often? — आप<br>COVID-19 के पहले इनमे<br>से किसका सबसे अधिक | 8. Which public transport mode have you used most often in the past few years? — पिछले कुछ सालों में आपने किस पब्लिक रांग्योर्ट का सबसे अधिक | 9. How often did you use this public transport mode? — आप अपने शहर में कितनी बार पब्लिक ट्रांसपोर्ट सेवाओं का उपयोग करते हैं? |       |
| 7-22-2021 14:42: | 04 In-person survey by a sur                                         | 102 46 - 60                           | Ma                 | le — पुरुष              |                                                          | 3BHK or larger — तीन कर                                                                            |                                                                            | 2 Two-wheeler — दो-पहिया                                     |                                                                 |                                                                                                                                              | Few days in a week — 1                                                                                                        | हा Ye |
| 7-22-2021 14:52: | 38 In-person survey by a sur                                         | 104 19 - 45                           | Ma                 | le — <mark>पुरुष</mark> | No — नही                                                 | 3BHK or larger — तीन का                                                                            | P.                                                                         | 4 Two-wheeler — दो-पहिया                                     | Two wheeler — दो पहिया                                          | Bus — बस                                                                                                                                     | Occasionally or never -                                                                                                       | -7Ye  |
| 7-22-2021 14:58: | 17 In-person survey by a sur                                         | 102 19 - 45                           |                    | male — महिला            |                                                          | 2BHK — दो कमरे का मका                                                                              | 1-                                                                         | 3 Public transport (Bus/Me                                   | t Public transport (Bus/Me                                      | t Bus — बस                                                                                                                                   | Four or more days in a v                                                                                                      | we Ye |
| 7-22-2021 15:05: | 12 In-person survey by a sur                                         | 102 19 - 45                           | Fer                | male — महिला            | No — नही                                                 | 1BHK — एक कमरे का मक                                                                               | <b>ন</b>                                                                   | 2 Public transport (Bus/Me                                   | t Public transport (Bus/Me                                      | t Bus — बस                                                                                                                                   | Four or more days in a v                                                                                                      | we Ye |
| 7-22-2021 15:15: | 22 In-person survey by a sur                                         | 102 46 - 60                           | Fer                | male — महिला            | No — नही                                                 | 2BHK — दो कमरे का मका                                                                              | न                                                                          | 1 Two-wheeler — दो-पहिया                                     | Two wheeler — दो पहिया                                          | Train — ट्रेन                                                                                                                                | Occasionally or never -                                                                                                       | -7YE  |
| 7-22-2021 15:20: | 51 In-person survey by a sur                                         | 102 19 - 45                           |                    | male — महिला            |                                                          | 1BHK — एक कमरे का मक                                                                               |                                                                            | 5 Public transport (Bus/Me                                   | t Public transport (Bus/Me                                      | t Bus — बस                                                                                                                                   | Few days in a week — i                                                                                                        | हर No |
| 7-22-2021 15:29: | 34 In-person survey by a sur                                         | 102 19 - 45                           | Fer                | male — महिला            |                                                          | 2BHK — दो कमरे का मका                                                                              |                                                                            | 4 Public transport (Bus/Me                                   |                                                                 |                                                                                                                                              | Few days in a month —                                                                                                         | - TYE |
| 7-22-2021 15:34: | 00 In-person survey by a sur                                         | 102 19 - 45                           | Ma                 | le — पुरुष              |                                                          | 2BHK — दो कमरे का मका-                                                                             |                                                                            | 3 Two-wheeler — दो-पहिया                                     | Two wheeler — दो पहिया                                          | Metro — मेट्रो                                                                                                                               | Occasionally or never -                                                                                                       | - ₹Ye |
| 7-22-2021 15:46: | 03 In-person survey by a sur                                         | 102 46 - 60                           | Ma                 | le — <mark>पुरुष</mark> |                                                          | 2BHK — दो कमरे का मका-                                                                             |                                                                            | 4 Public transport (Bus/Me                                   | t Public transport (Bus/Me                                      | t Bus — बस                                                                                                                                   | Four or more days in a v                                                                                                      | we Ye |
| 7-22-2021 15:51: | 14 In-person survey by a sur                                         |                                       |                    | le — <mark>पुरुष</mark> |                                                          | 2BHK — दो कमरे का मका-                                                                             |                                                                            | 3 Public transport (Bus/Me                                   |                                                                 |                                                                                                                                              | Four or more days in a v                                                                                                      |       |
|                  | 13 In-person survey by a sur                                         |                                       |                    | male — महिला            |                                                          | 2BHK — दो कमरे का मका                                                                              |                                                                            | 5 Individual auto, Taxi, Ola                                 | Public transport (Bus/Me                                        | t Shared auto — शेयर ऑटो                                                                                                                     | Four or more days in a v                                                                                                      | we No |
| 7-22-2021 16:14: | 26 In-person survey by a sur                                         | 102 Above 6                           | 60 — 60 से अधिक Ma | le — पुरुष              | Prefer not to say — नहीं ब                               | 2BHK — दो कमरे का मका-                                                                             | न                                                                          | 5 Public transport (Bus/Me                                   |                                                                 |                                                                                                                                              | Few days in a month —                                                                                                         | . IYe |
| 7-22-2021 16:19: | 09 In-person survey by a sur                                         |                                       |                    | le — <mark>पुरुष</mark> |                                                          | 2BHK — दो कमरे का मका-                                                                             | 7                                                                          | 4 Two-wheeler — दो-पहिया                                     | Two wheeler — दो पहिया                                          | Metro — मेट्रो                                                                                                                               | Few days in a month —                                                                                                         | - INC |
| 7-22-2021 16:36: | 11 In-person survey by a sur                                         | 105 Above 6                           |                    | male — महिला            |                                                          | 1Room — एक रूम                                                                                     |                                                                            | 3 Public transport (Bus/Me                                   | t Public transport (Bus/Me                                      | t Bus — बस                                                                                                                                   | Four or more days in a v                                                                                                      | we No |
| 7-22-2021 16:41: | 43 In-person survey by a sur                                         | 105 46 - 60                           | Fer                | male — महिला            |                                                          | 1Room — एक रूम                                                                                     |                                                                            | 2 Public transport (Bus/Me                                   |                                                                 |                                                                                                                                              | Few days in a month —                                                                                                         | · IYe |
|                  | 37 In-person survey by a sur                                         |                                       |                    | le — <b>पुरुष</b>       |                                                          | 3BHK or larger — तीन का                                                                            |                                                                            | 4 Two-wheeler — दो-पहिया                                     |                                                                 |                                                                                                                                              | Four or more days in a v                                                                                                      | we Ye |
| 7-22-2021 17:40: | 49 On a mobile/tab or a com                                          | puter — मोबाइल/टैब या कंप्यू 19 - 45  | Fer                | male — महिला            |                                                          | 3BHK or larger — तीन का                                                                            | P .                                                                        | 3 Public transport (Bus/Me                                   | t Public transport (Bus/Me                                      | t Bus — बस                                                                                                                                   | Few days in a week — 1                                                                                                        | हा Ye |
|                  | 35 In-person survey by a sur                                         |                                       |                    | le — <b>पुरुष</b>       |                                                          | Shared accommodation                                                                               |                                                                            | 10 Public transport (Bus/Me                                  | t Public transport (Bus/Me                                      | t Bus — बस                                                                                                                                   | Few days in a month —                                                                                                         | .IY   |
| 7-23-2021 11:24: | 12 In-person survey by a sur                                         | 106 46 - 60                           | Ma                 | le — पुरुष              | 1000                                                     | 1BHK — एक कमरे का मक                                                                               | গ                                                                          | 2 Public transport (Bus/Me                                   |                                                                 |                                                                                                                                              | Four or more days in a v                                                                                                      | we Ye |
| 7-23-2021 11:37: | 46 In-person survey by a sur                                         | 106 19 - 45                           | Ma                 | le — <b>पुरुष</b>       |                                                          | 1Room — एक रूम                                                                                     |                                                                            | 2 Two-wheeler — दो-पहिया                                     | Two wheeler — दो पहिया                                          | Train — ट्रेन                                                                                                                                | Four or more days in a v                                                                                                      | we No |
| 7-23-2021 11:59: | 58 In-person survey by a sur                                         | 106 46 - 60                           | Ma                 | le — <mark>पुरुष</mark> | No — नही                                                 | Shared accommodation                                                                               | (F                                                                         | 4 Public transport (Bus/Me                                   | t Public transport (Bus/Me                                      | t Train — ट्रेन                                                                                                                              | Four or more days in a v                                                                                                      | we Ye |
| 7-23-2021 12:19: | 57 In-person survey by a sur                                         | 106 19 - 45                           | Ma                 | le — <u>पुरुष</u>       | No — नही                                                 | 1Room — एक रूम                                                                                     |                                                                            | 4 Public transport (Bus/Me                                   | t Public transport (Bus/Me                                      | t Bus — बस                                                                                                                                   | Four or more days in a v                                                                                                      | we No |