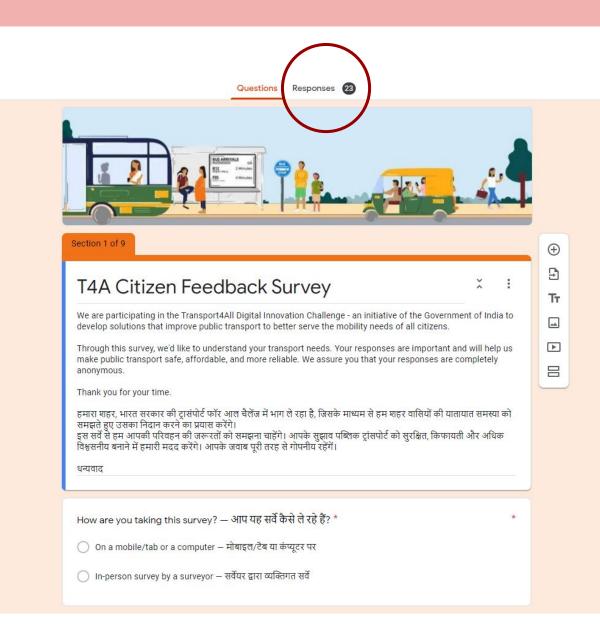

#### A. Open your survey form

- 1. Open your citizen survey form
- 2. After opening the form, click on responses

You can also quickly check the progress of your surveys in the response tab

- In the form title, click on the green plus icon in the to left corner
- In the dialogue box that opens, select "Create a new spreadsheet"