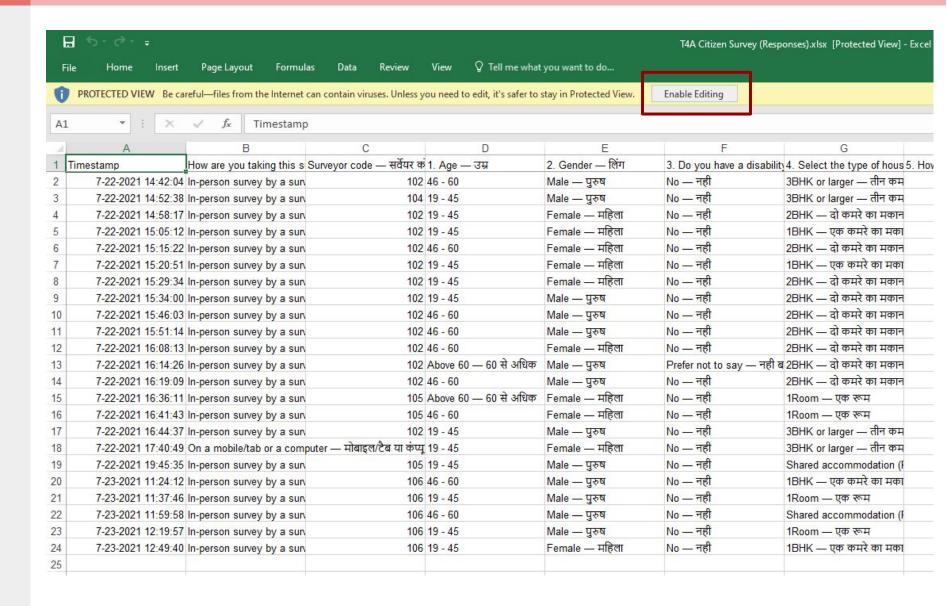

#### Step 1

After opening the sheet, a warning will appear in a yellow ribbon. Click on "Enable Editing"