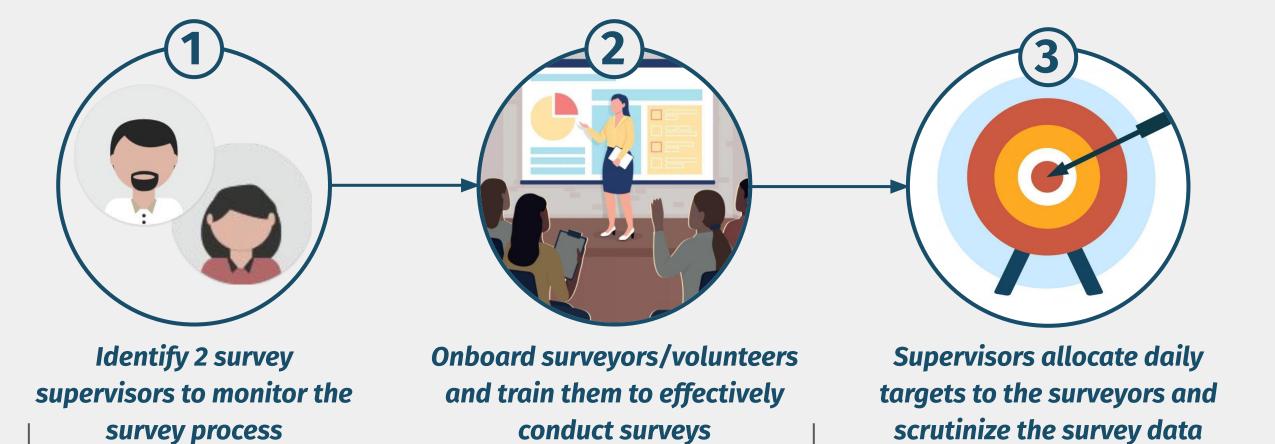

#### **Setting up the process**

Cities can seek support from academic institutes and NGOs

#### Steps for a supervisor to assign daily targets

Ensure that surveyors follow COVID safety measures