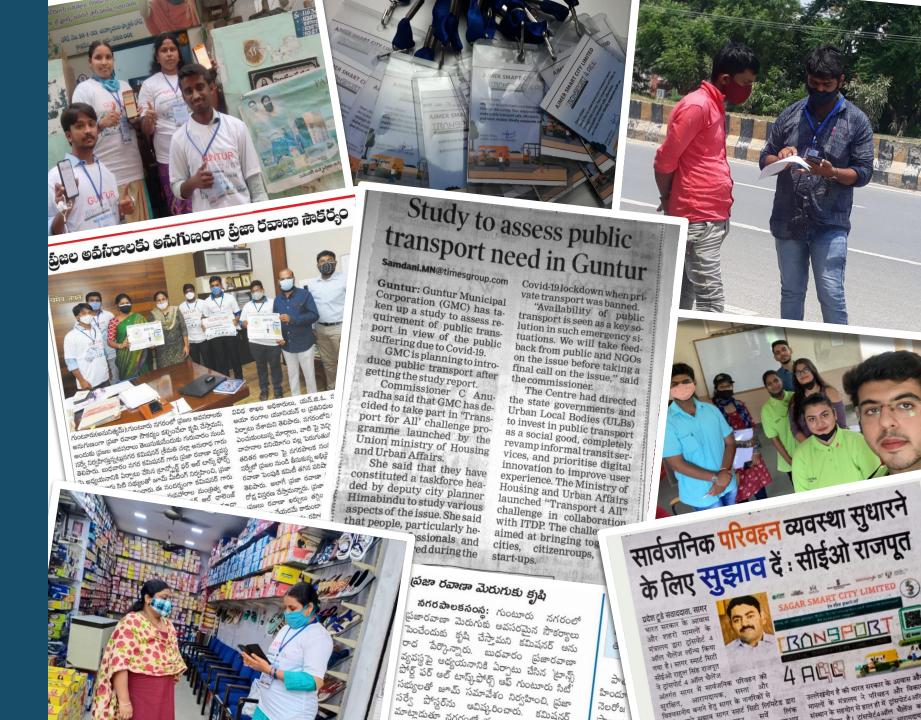

# See how other cities are conducting in-person surveys!

Many cities have started rolling out in-person surveys.

**Guntur and Ajmer** are taking the support of more than 20 volunteers, while **Silvassa** is conducting it through interns and NGOs