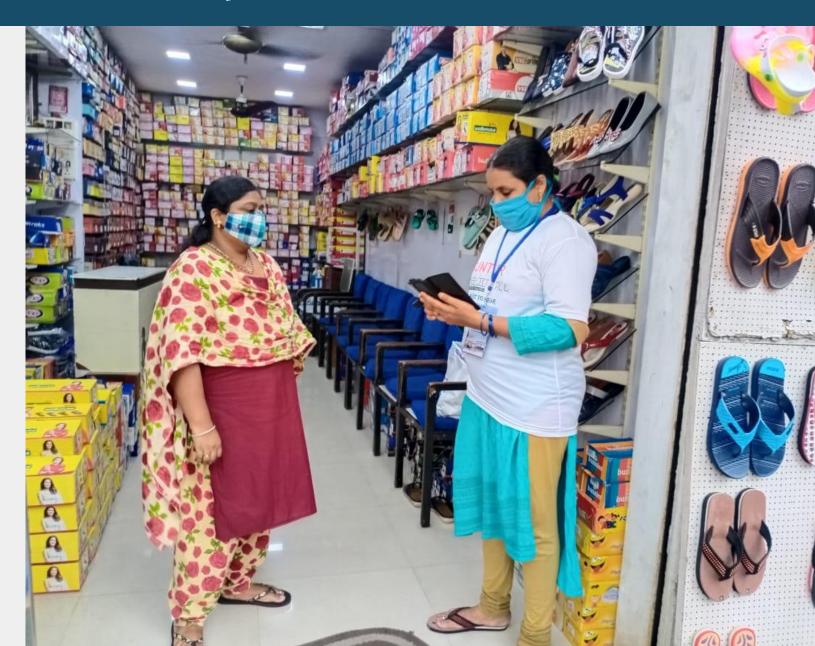

# See how other cities are conducting in-person surveys!

Many cities have started rolling out in-person surveys.

**Guntur and Ajmer** are taking the support of more than 20 volunteers, while **Silvassa** is conducting it through interns and NGOs