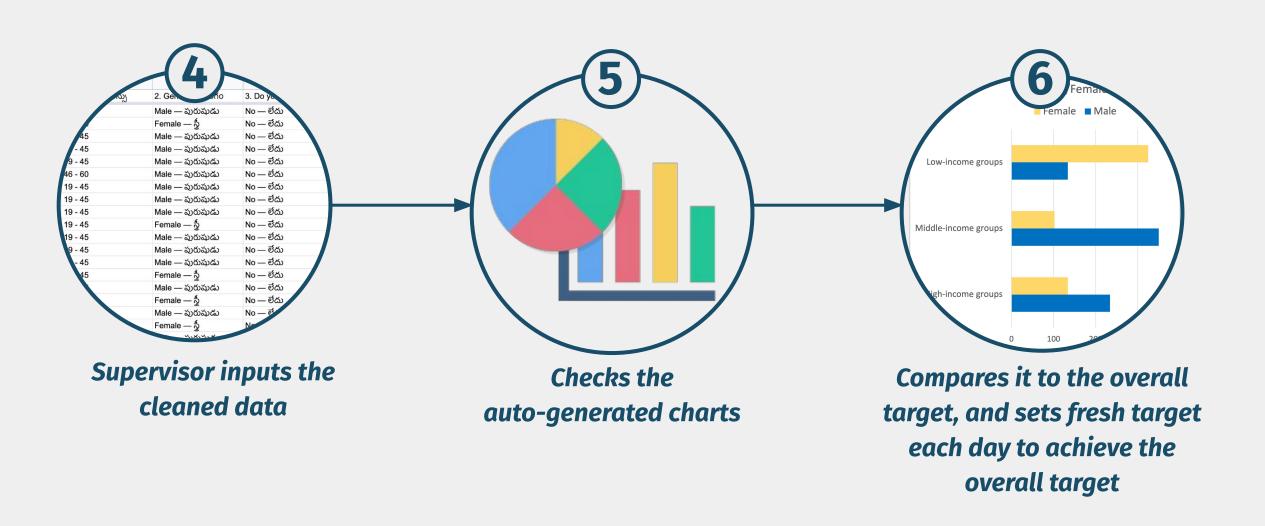

#### Allocating targets to surveyors

Each day, allocate a target to each surveyor

- Areas of the city to be covered
- Number of samples to be collected

Before allocating the target for the next day, check the data and ensure overall target is met

For example, if fewer samples were collected from low-income neighbourhoods on day 1, deploy more surveyors to low-income neighbourhoods the next day.