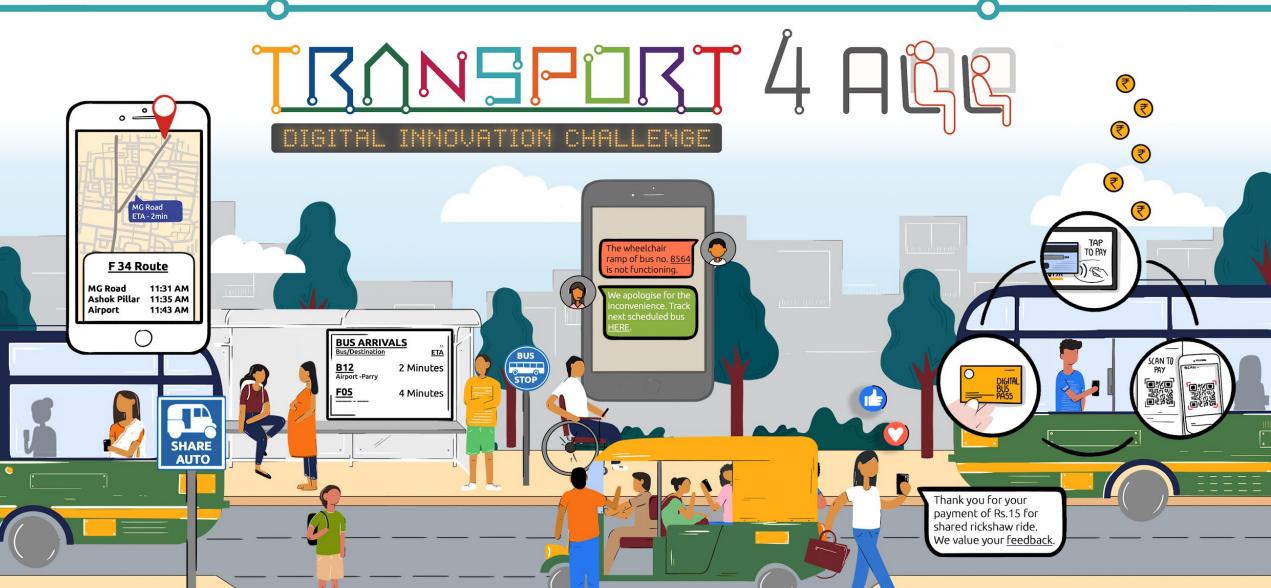

# Capture voices of the citizens through surveys

# See how other cities are conducting in-person surveys!

Many cities have started rolling out in-person surveys.

**Guntur and Ajmer** are taking the support of more than 20 volunteers, while **Silvassa** is conducting it through interns and NGOs