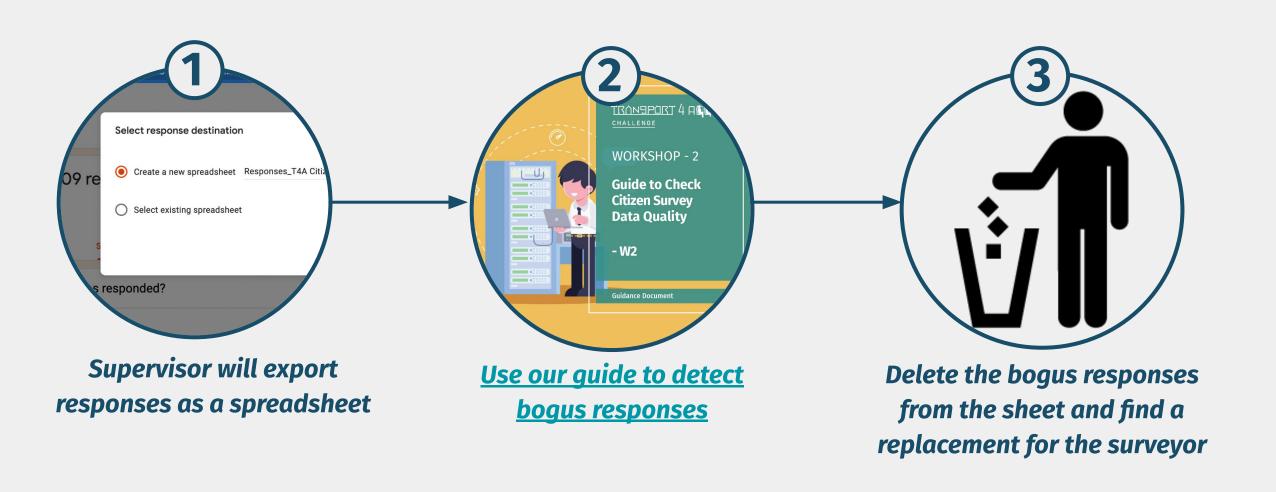

oups



Image source: housing.com



Image source: housing.com

#### High income households

#### Allocating targets to surveyors



Each day, allocate a target to each surveyor

- Areas of the city to be covered
- Number of samples to be collected

Before allocating the target for the next day, check the data and ensure overall target is met

For example, if fewer samples were collected from low-income neighbourhoods on day 1, deploy more surveyors to low-income neighbourhoods the next day.

#### Steps for surveyors to collect samples



Surveyor will read out the survey description to the citizens

Select "In-person interview by a surveyor" in the first question Enter Surveyor Code and continue the survey

Submit the form after completing the survey

#### Supervisor checks data quality



#### Supervisor checks target status



#### Spread the word about the citizen survey

Reach out to **Resident**Welfare Associations

Through FM radio and print media

Share online via social media



Image source: ITDP India Programme



Image source: IPSnews.net



#### Please note

- 1. Take all precautions to protect the surveyors from COVID-19
- 2. **DO NOT conduct surveys on paper**. Instruct surveyors to use mobile/tablets with internet for conducting the in-person surveys
- 3. Capture photos/videos of the surveys on-ground to share with MoHUA and other cities on the Whatsapp group
- 4. Share the survey form with Transport4All team by adding 'contact@transport4all.in' as a collaborator in the form

#### **Upcoming Tasks:**



IPT Operator Survey & Consultation



**Bus Operator Su