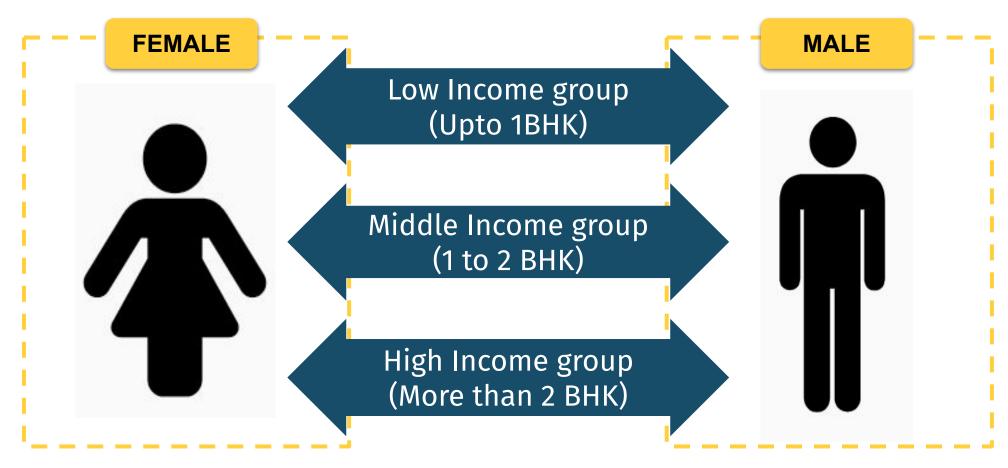

#### Capturing voices from all income groups

Collect **at least 1000 samples** from each of the 3 income categories—half women and half men, and of different ages

#### Identifying different types of income groups

Image source: trendhunter.com

*Image source: wikipedia.org* 