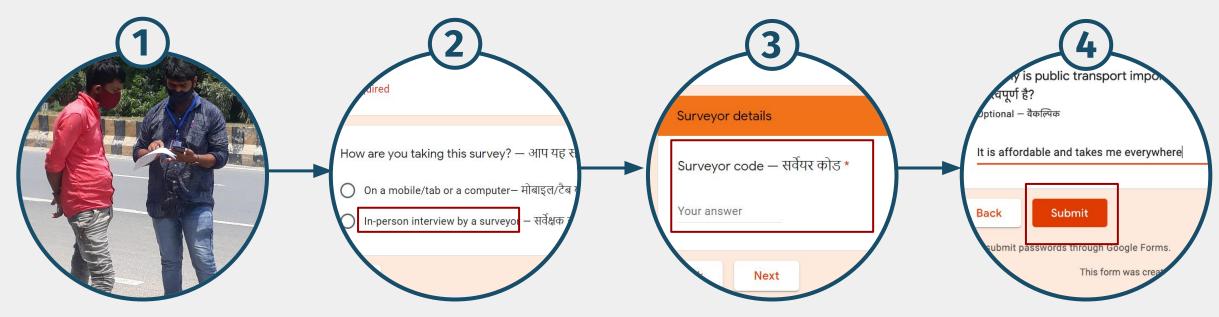

#### Steps for surveyors to collect samples

Surveyor will read out the survey description to the citizens

Select "In-person interview by a surveyor" in the first question Enter Surveyor Code and continue the survey

Submit the form after completing the survey