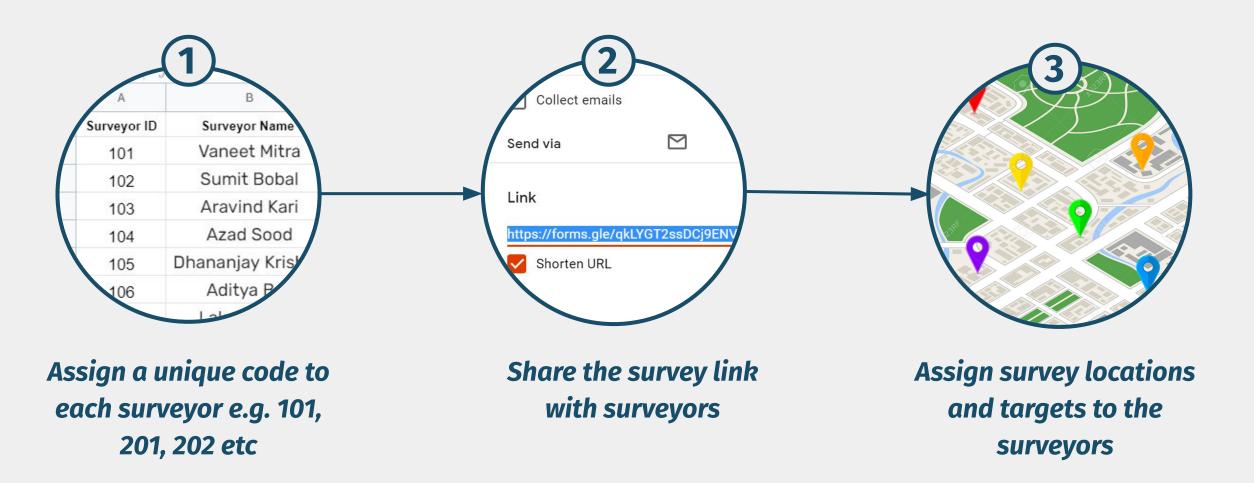

#### Allocating targets to surveyors

Each day, allocate a target to each surveyor

- Areas of the city to be covered
- Number of samples to be collected

Before allocating the target for the next day, check the data and ensure overall target is met

For example, if fewer samples were collected from low-income neighbourhoods on day 1, deploy more surveyors to low-income neighbourhoods the next day.

#### Steps for surveyors to collect samples

Surveyor will read out the survey description to the citizens

Select "In-person interview by a surveyor" in the first question Enter Surveyor Code and continue the survey