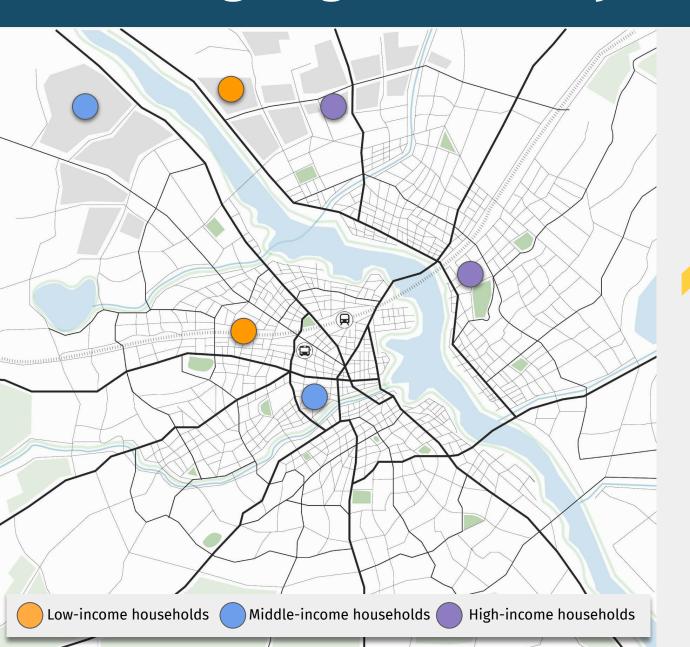

#### Capturing voices from all income groups

Collect **at least 1000 samples** from each of the 3 income categories—half women and half men, and of different ages

For example, if fewer samples were collected from low-income neighbourhoods on day 1, deploy more surveyors to low-income neighbourhoods the next day.