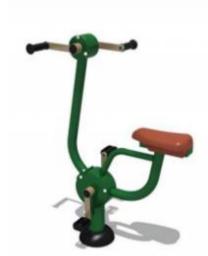

#### Arm and Pedal Bike

1187 x 488 x 1137 mm Max user weight: 110kg A cycling and upper arm exerise rolled into Improves balance and co-ordination while providing a full body workout.