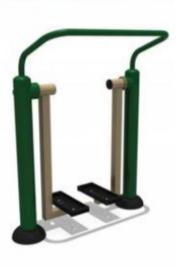

#### HD - Health Walker

1070 x 615 x 1409 mm Max user weight: 120kg This universally popular apparatus provides excellent cardiovascular exercise while developing the leg muscles. Allows a full range of movement in the hip joint improving flexibility and strength, without any impact or stress to the joints and back. Suitable for all ages and especially for those for whom jogging and power walkng are not suitable.