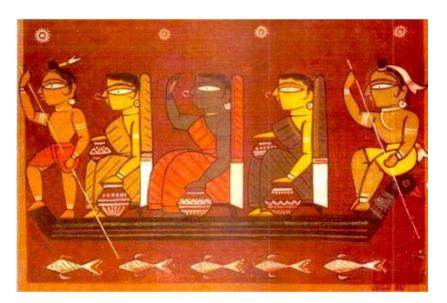

#### SLOGAN & ART WORK ON BOUNDARY WALL OF RAVINDRAPURI PARK - MADE OF SAND STONE INGRAVING

IV. Annexure – "Ad" Machhodari Park