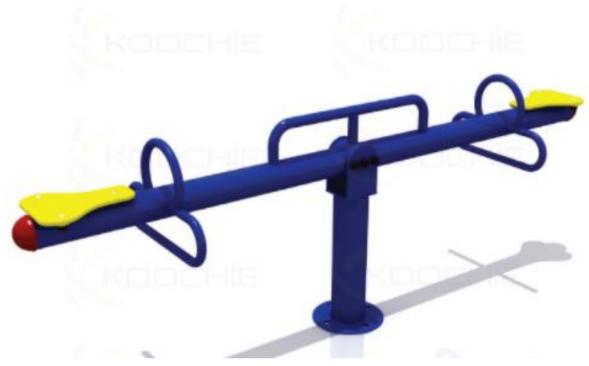

#### DIMENSIONS FOR SEE SAW - DX

- E → ACTUAL EQUIPMENT SIZE
  3.48 ft x 0.88 ft (1.06 m x 0.27 m)
- ™ MINIMUM RECOMMENDED AREA 13.32 ft x 10.73 ft (4.06 m x 3.27 m)
- CHILD CAPACITY