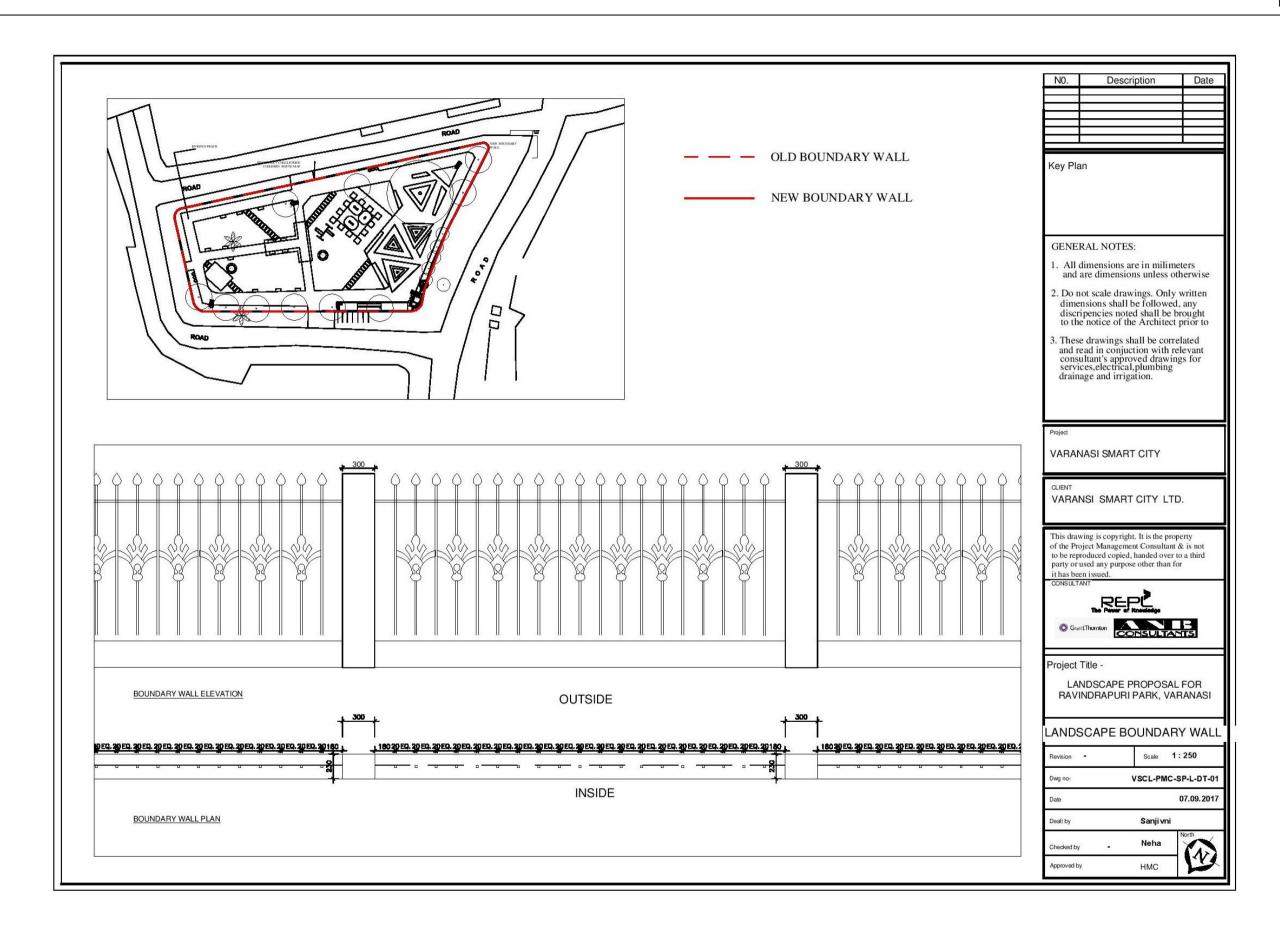

# ANNEXURE –"A" Park Design & Detail Drawings

I. Annexure – "Aa" Gulab Bagh Park

II. Annexure – "Ab" Ravindrapuri Park

III. Annexure – "Ac" Shastri Park

IV. Annexure – "Ad" Macchodari Park

V. Annexure – "Ae" Typical Details for all Parks



I. Annexure – "Aa" Gulab Bagh Park

































## ARTISTIC PAINTING UNDER OHT

# Gulab Park: Flooring plan under OHT



# MOTIVE





II. Annexure – "Ab" Ravindrapuri Park









































III. Annexure – "Ac" Shastri Park



































## ARTISTIC PAINTING UNDER OHT

Shastri Park: Flooring Plan under OHT





Nov, 2017

#### SLOGAN ON BOUNDARY WALL OF SHASTRI PARK - MADE OF SAND STONE INGRAVING



लोगों को सच्चा लोकतंत्र या स्वराज कभी भी असत्य और हिंसा से प्राप्त नहीं हो सकता है.

"अष्टाचार को पकड़ना बहुत कठिन काम है, लेकिन में पूरे जोर के साथ कहता हूँ कि बढ़ि हम इस समस्या से गंभीरता और दढ संकल्प के साथ नहीं निपटते तो हम अपने कर्तत्यों का निर्वाह करने में असफल होंगे."



#### ARTISTIC MURAL ON BOUNDARY WALL OF GULAB BAGH PARK: PATTERN MADE OF PLASTER AND PAINT



#### SLOGAN & ART WORK ON BOUNDARY WALL OF RAVINDRAPURI PARK - MADE OF SAND STONE INGRAVING





IV. Annexure – "Ad" Machhodari Park







































#### Nov, 2017

#