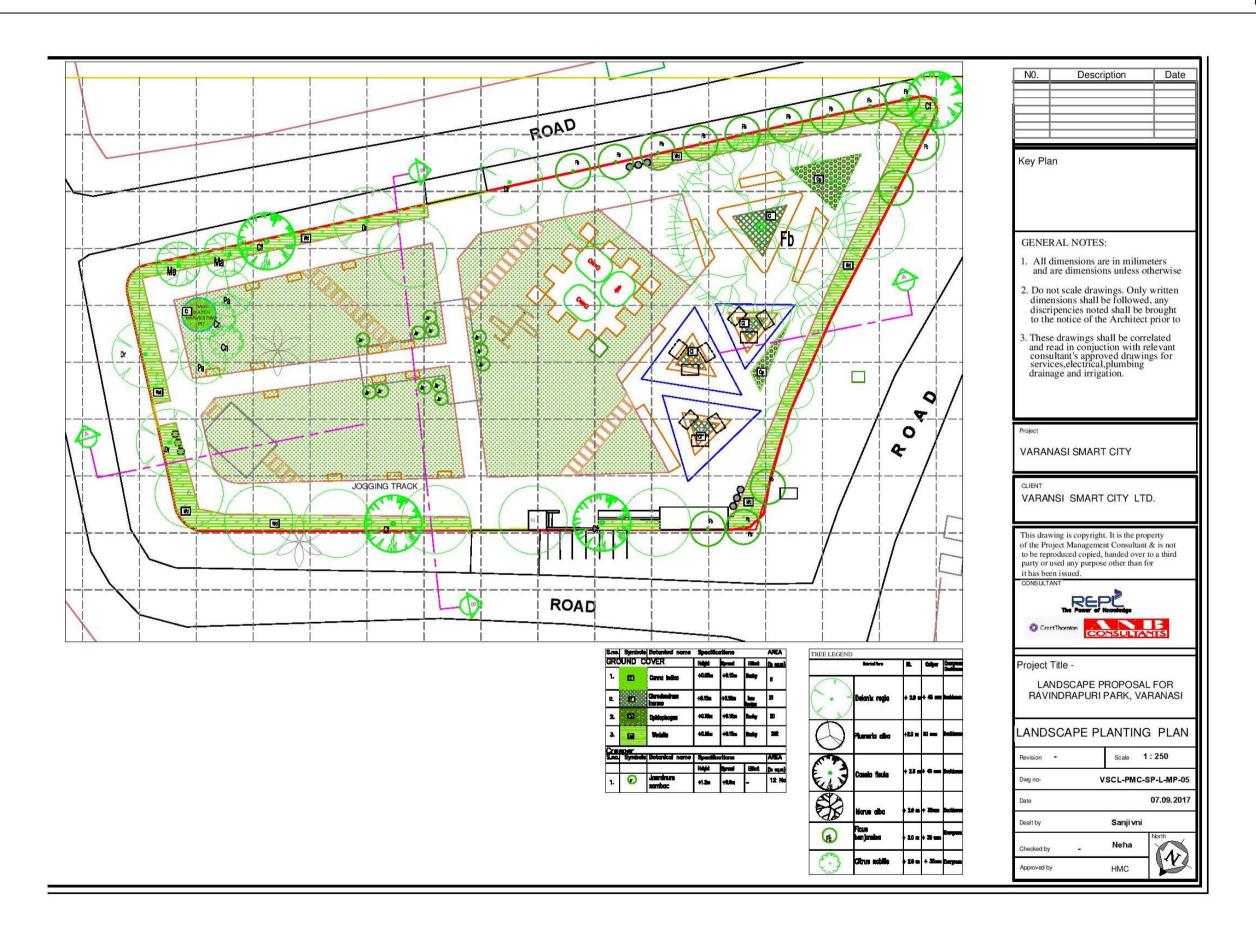

#### SLOGAN & ART WORK ON BOUNDARY WALL OF RAVINDRAPURI PARK - MADE OF SAND STONE INGRAVING

IV. Annexure – "Ad" Machhodari Park