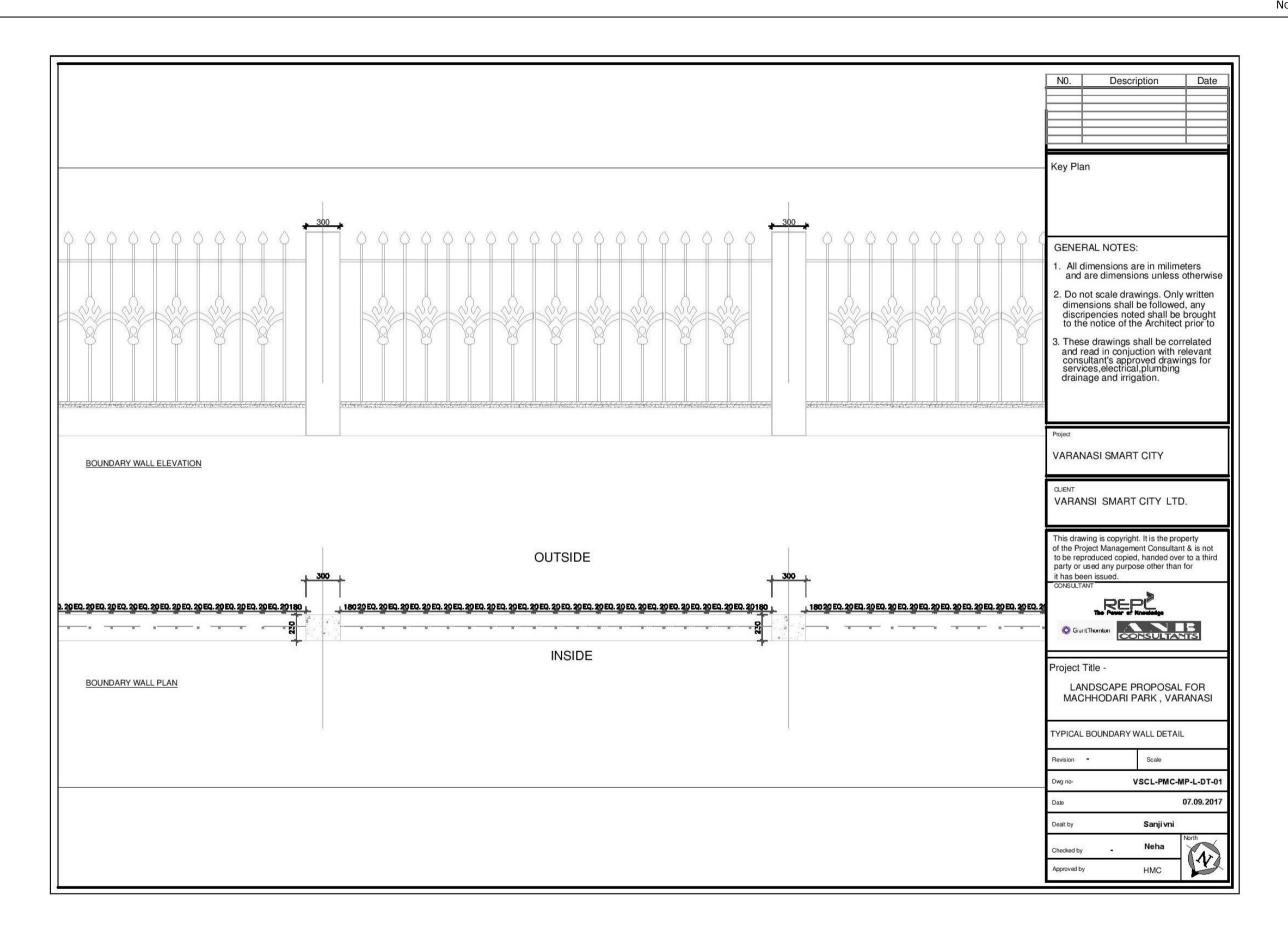

III. Annexure – "Ac" Shastri Park



































## ARTISTIC PAINTING UNDER OHT

Shastri Park: Flooring Plan under OHT





Nov, 2017

#### SLOGAN ON BOUNDARY WALL OF SHASTRI PARK - MADE OF SAND STONE INGRAVING



लोगों को सच्चा लोकतंत्र या स्वराज कभी भी असत्य और हिंसा से प्राप्त नहीं हो सकता है.

"अष्टाचार को पकड़ना बहुत कठिन काम है, लेकिन में पूरे जोर के साथ कहता हूँ कि बढ़ि हम इस समस्या से गंभीरता और दढ संकल्प के साथ नहीं निपटते तो हम अपने कर्तत्यों का निर्वाह करने में असफल होंगे."



#### ARTISTIC MURAL ON BOUNDARY WALL OF GULAB BAGH PARK: PATTERN MADE OF PLASTER AND PAINT



#### SLOGAN & ART WORK ON BOUNDARY WALL OF RAVINDRAPURI PARK - MADE OF SAND STONE INGRAVING





IV. Annexure – "Ad" Machhodari Park







































#### Nov, 2017

## PAINTING ON BOUNDARY WALL OF MACHHODARI PARK









V. Annexure – "Ae" Typical Details for all Parks







#### SPECIFICATION DETAILS FOR PLAY AND OUTDOOR GYM EQUIPMENTS TO BE INSTALLED

#### **Outdoor Gym Equipment**

#### HD - Health Walker

1070 x 615 x 1409 mm Max user weight: 120kg This universally popular apparatus provides excellent cardiovascular exercise while developing the leg muscles. Allows a full range of movement in the hip joint improving flexibility and strength, without any impact or stress to the joints and back. Suitable for all ages and especially for those for whom jogging and power walkng are not suitable.









#### Arm and Pedal Bike

1187 x 488 x 1137 mm Max user weight: 110kg A cycling and upper arm exerise rolled into Improves bala