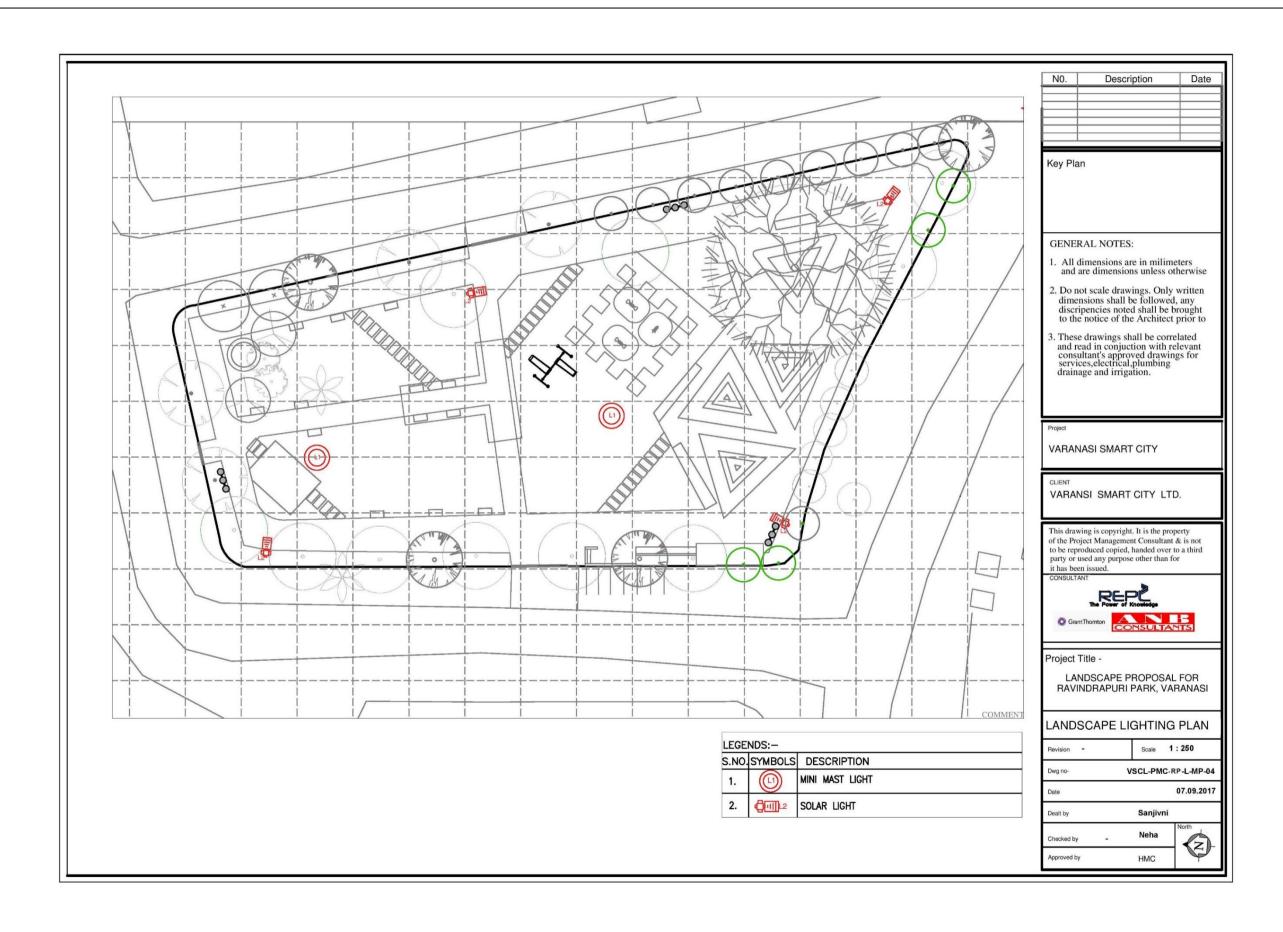

#### SLOGAN & ART WORK ON BOUNDARY WALL OF RAVINDRAPURI PARK - MADE OF SAND STONE INGRAVING

IV. Annexure – "Ad" Machhodari Park