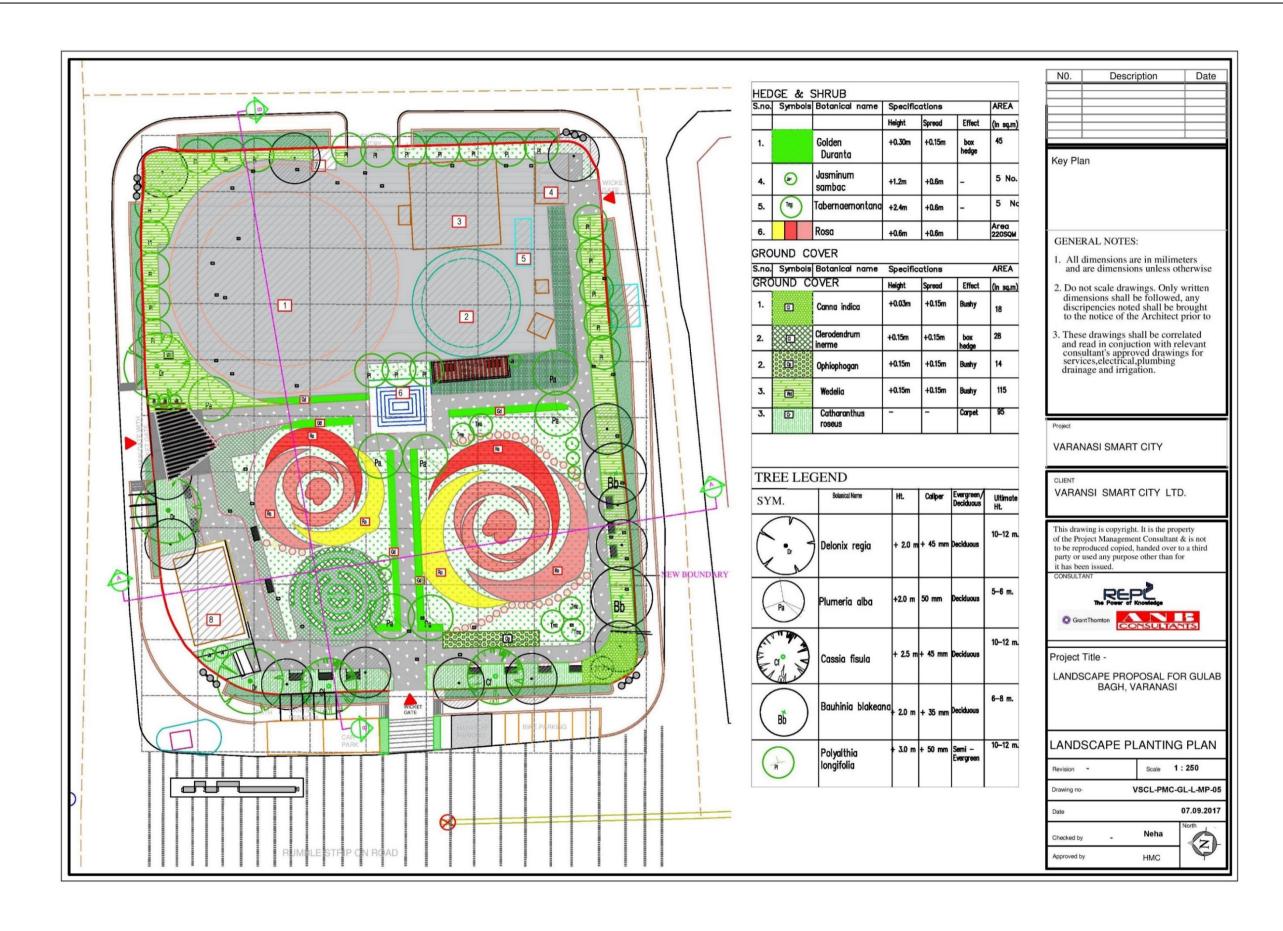

# ANNEXURE –"A" Park Design & Detail Drawings

I. Annexure – "Aa" Gulab Bagh Park

II. Annexure – "Ab" Ravindrapuri Park

III. Annexure – "Ac" Shastri Park

IV. Annexure – "Ad" Macchodari Park

V. Annexure – "Ae" Typical Details for all Parks



I. Annexure – "Aa" Gulab Bagh Park

































## ARTISTIC PAINTING UNDER OHT

# Gulab Park: Flooring plan under OHT



# MOTIVE





II. Annexure – "Ab" Ravindrapuri Park









































III. Annexure – "Ac" Shastri Park



































## ARTISTIC PAINTING UNDER OHT

Shastri Park: Flooring Plan under OHT





Nov, 2017

#### SLOGAN ON BOUNDARY WALL OF SHASTRI PARK - MADE OF SAND STONE INGRAVING



लोगों को सच्चा लोकतंत्र या स्वराज कभी भी असत्य और हिंसा से प्राप्त नहीं हो सकता है.

"अष्टाचार को पकड़ना बहुत कठिन काम है, लेकिन में पूरे जोर के साथ कहता हूँ कि बढ़ि हम इस समस्या से गंभीरता और दढ संकल्प के साथ नहीं निपटते तो हम अपने कर्तत्यों का निर्वाह करने में असफल होंगे."



#### ARTISTIC MURAL ON BOUNDARY WALL OF GULAB BAGH PARK: PATTERN MADE OF PLASTER AND PAINT



#### SL