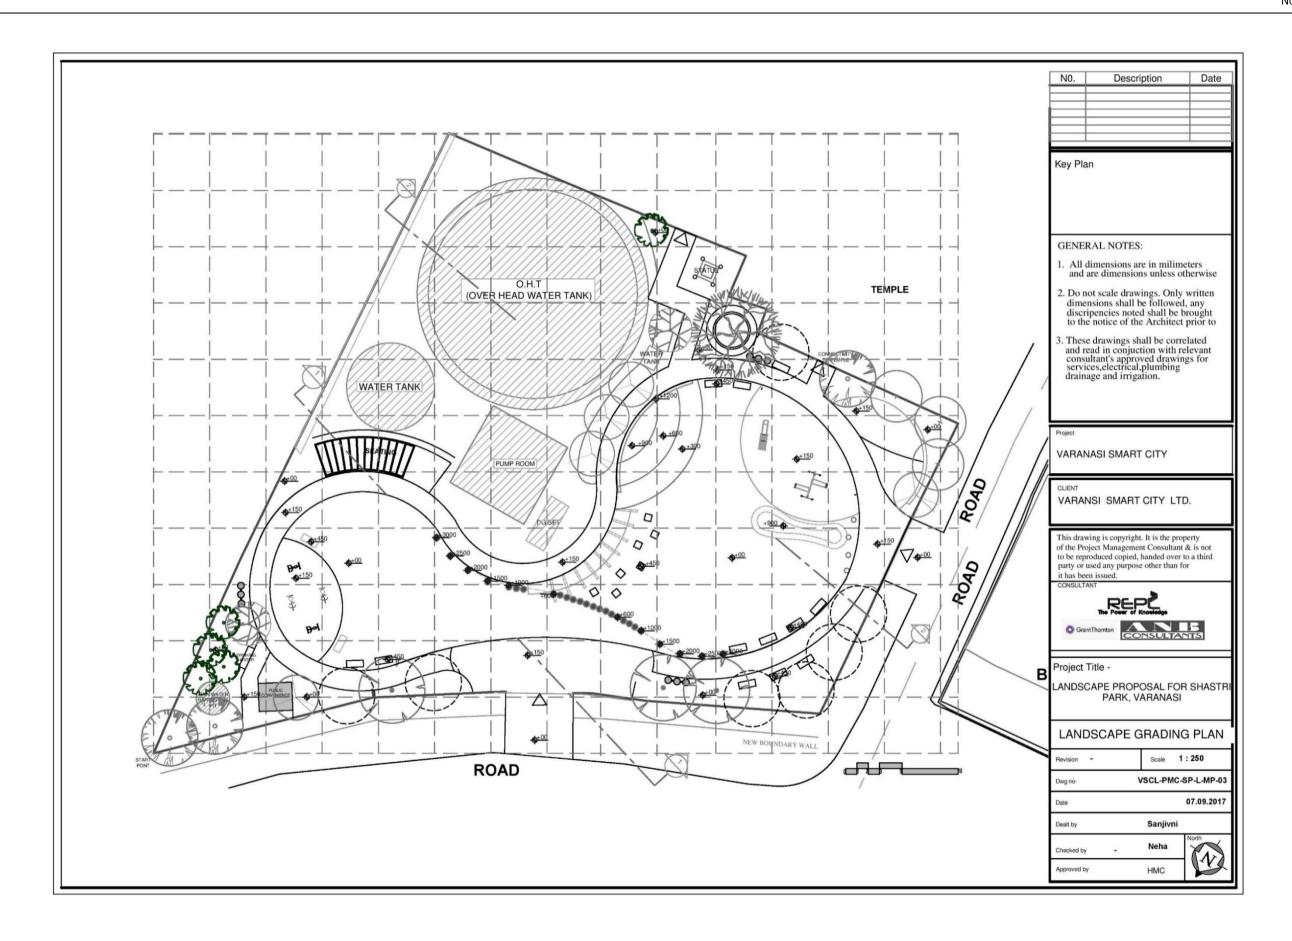

# ANNEXURE –"A" Park Design & Detail Drawings

I. Annexure – "Aa" Gulab Bagh Park

II. Annexure – "Ab" Ravindrapuri Park

III. Annexure – "Ac" Shastri Park

IV. Annexure – "Ad" Macchodari Park

V. Annexure – "Ae" Typical Details for all Parks

I. Annexure – "Aa" Gulab Bagh Park

## ARTISTIC PAINTING UNDER OHT

# Gulab Park: Flooring plan under OHT

# MOTIVE

II. Annexure – "Ab" Ravindrapuri Park

III. Annexure – "Ac" Shastri Park