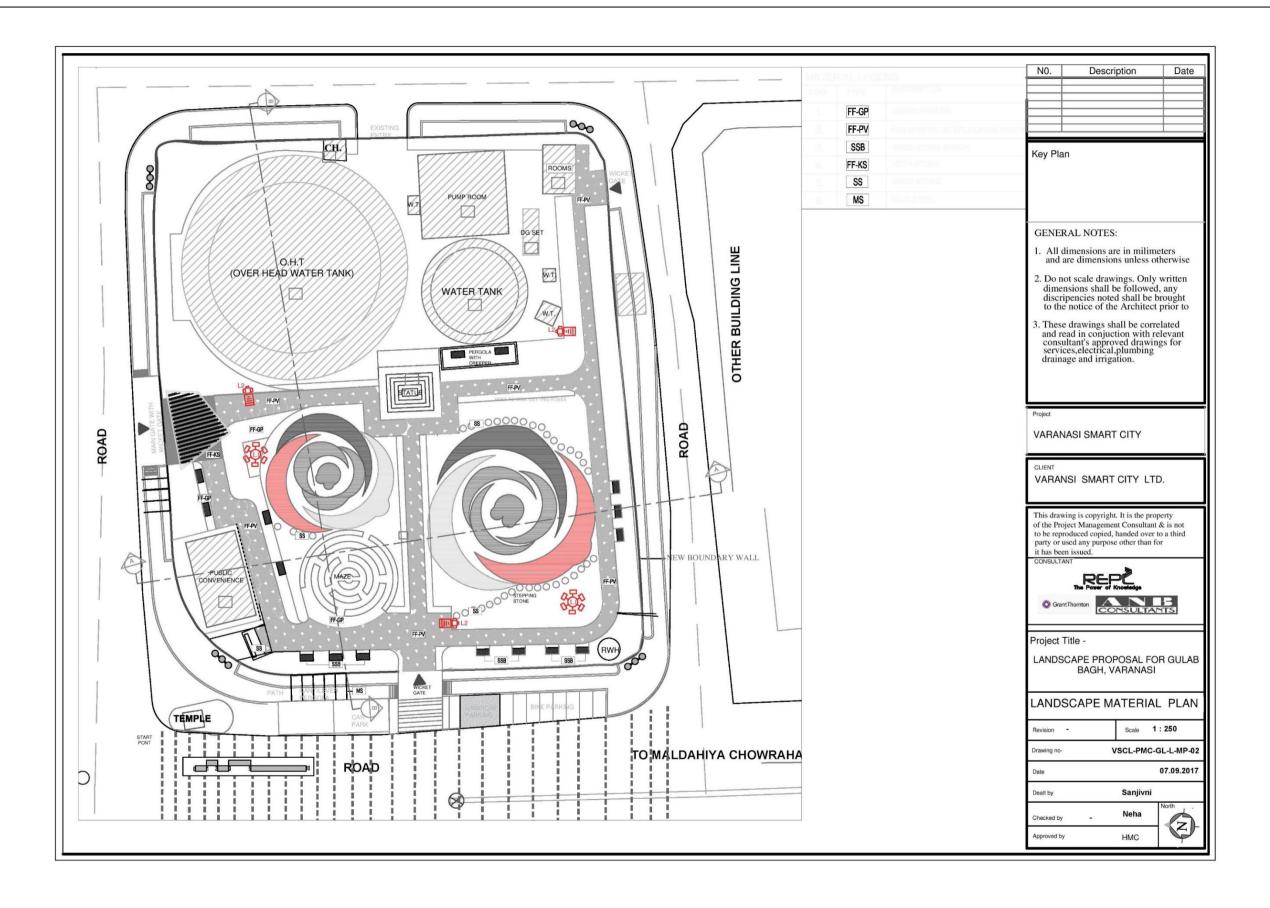

# ANNEXURE –"A" Park Design & Detail Drawings

I. Annexure – "Aa" Gulab Bagh Park

II. Annexure – "Ab" Ravindrapuri Park

III. Annexure – "Ac" Shastri Park

IV. Annexure – "Ad" Macchodari Park

V. Annexure – "Ae" Typical Details for all Parks



I. Annexure – "Aa" Gulab Bagh Park

































## ARTISTIC PAINTING UNDER OHT

# Gulab Park: Flooring plan under OHT



# MOTIVE





II. Annexure – "Ab" Ravindrapuri Park









































III. Annexure – "Ac" Shastri Park



































## ARTISTIC PAINTING UNDER OHT

Shastri Park: Flooring Plan under OHT





Nov, 2017

#### SLOGAN ON BOUNDARY WALL OF SHASTRI PARK - MADE OF SAND STONE INGRAVING



लोगों को सच्चा लोकतंत्र या स्वराज कभी भी असत्य और हिंसा से प्राप्त नहीं हो सकता है.

"अष्टाचार को पकड़ना बहुत कठिन काम है, लेकिन में पूरे जोर के साथ कहता हूँ कि बढ़ि हम इस समस्या से गंभीरता और दढ संकल्प के साथ नहीं निपटते तो हम अपने कर्तत्यों का निर्वाह करने में असफल होंगे."



#### ARTISTIC MURAL ON BOUNDARY WALL OF GULAB BAGH PARK: PATTERN MADE OF PLASTER AND PAINT