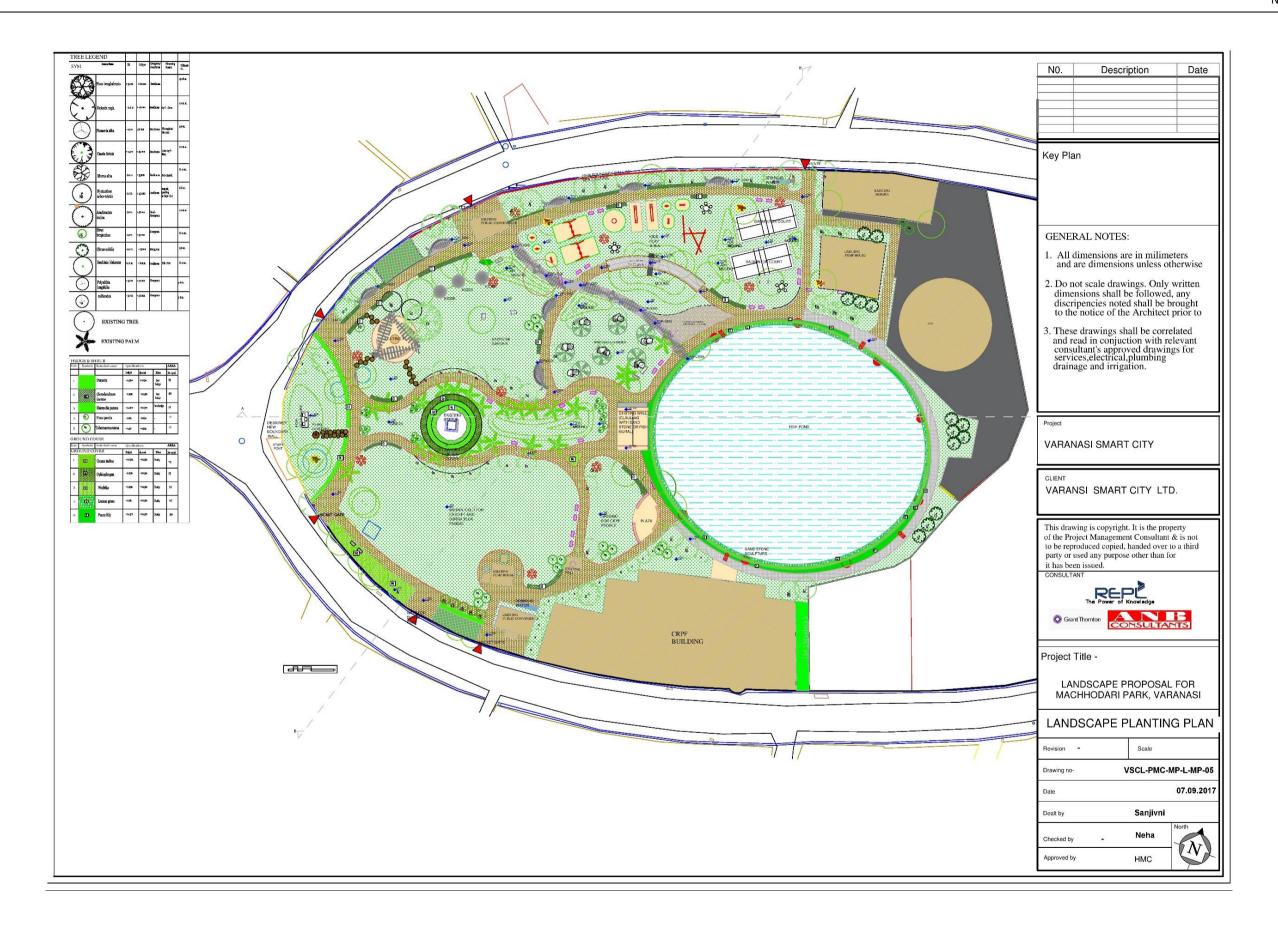

#### Nov, 2017

## PAINTING ON BOUNDARY WALL OF MACHHODARI PARK

V. Annexure – "Ae" Typical Details for all Parks