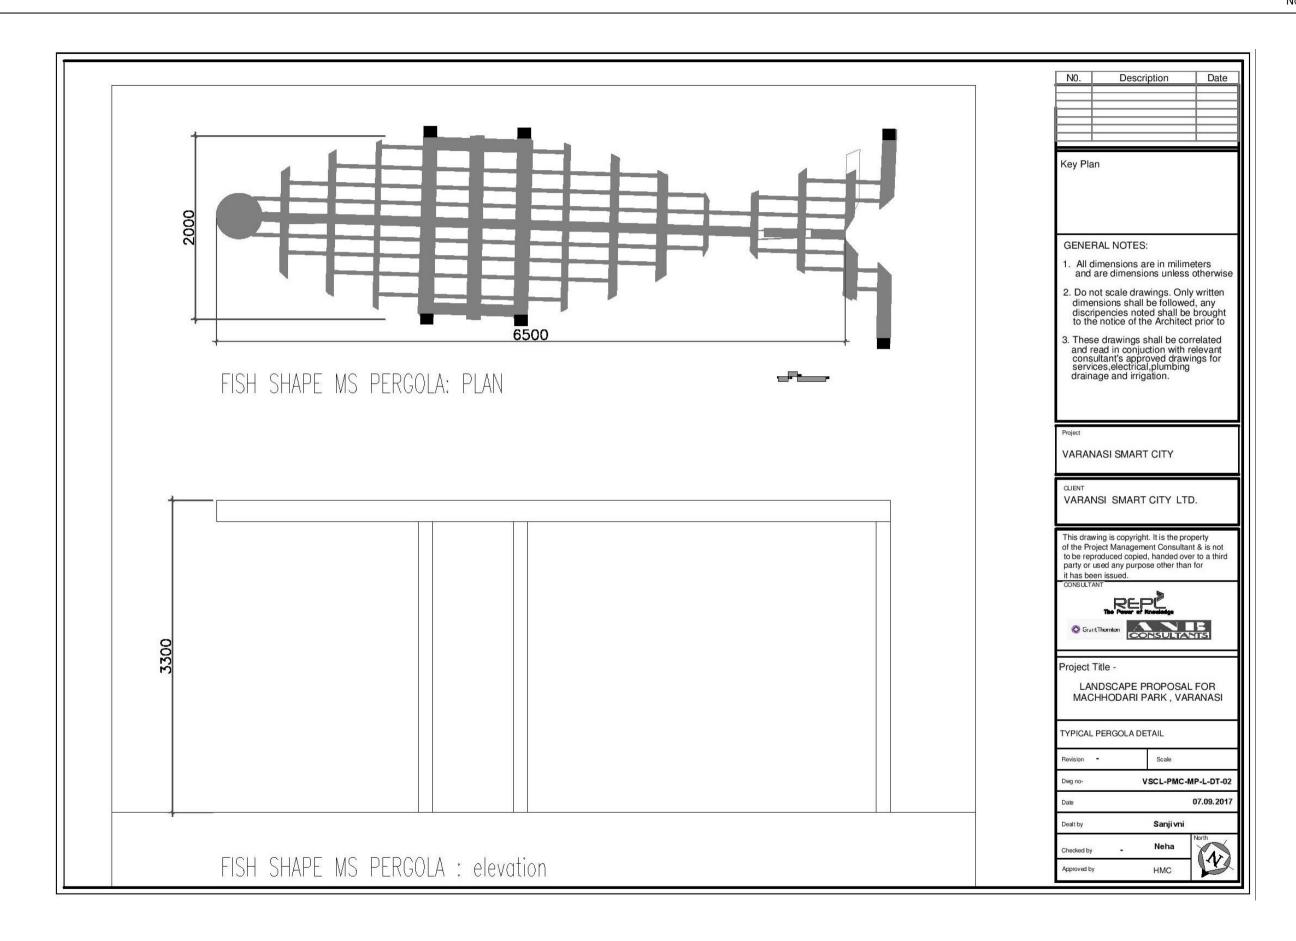

III. Annexure – "Ac" Shastri Park



































## ARTISTIC PAINTING UNDER OHT

Shastri Park: Flooring Plan under OHT





Nov, 2017

#### SLOGAN ON BOUNDARY WALL OF SHASTRI PARK - MADE OF SAND STONE INGRAVING



लोगों को सच्चा लोकतंत्र या स्वराज कभी भी असत्य और हिंसा से प्राप्त नहीं हो सकता है.

"अष्टाचार को पकड़ना बहुत कठिन काम है, लेकिन में पूरे जोर के साथ कहता हूँ कि बढ़ि हम इस समस्या से गंभीरता और दढ संकल्प के साथ नहीं निपटते तो हम अपने कर्तत्यों का निर्वाह करने में असफल होंगे."



#### ARTISTIC MURAL ON BOUNDARY WALL OF GULAB BAGH PARK: PATTERN MADE OF PLASTER AND PAINT



#### SLOGAN & ART WORK ON BOUNDARY WALL OF RAVINDRAPURI PARK - MADE OF SAND STONE INGRAVING





IV. Annexure – "Ad" Machhodari Park







































#### Nov, 2017

## PAINTING ON BOUNDARY WALL OF MACHHODARI PARK









V. Annexure – "Ae" Typical Details for all Parks







#### SPECIFICATION DETAILS FOR PLAY AND OUTDOOR GYM EQUIPMENTS TO BE INSTALLED

#### **Outdoor Gym Equipment**

#### HD - Health Walker

1070 x 615 x 1409 mm Max user weight: 120kg This universally popular apparatus provides excellent cardiovascular exercise while developing the leg muscles. Allows a full range of movement in the hip joint improving flexibility and strength, without any impact or stress to the joints and back. Suitable for all ages and especially for those for whom jogging and power walkng are not suitable.









#### Arm and Pedal Bike

1187 x 488 x 1137 mm Max user weight: 110kg A cycling and upper arm exerise rolled into Improves balance