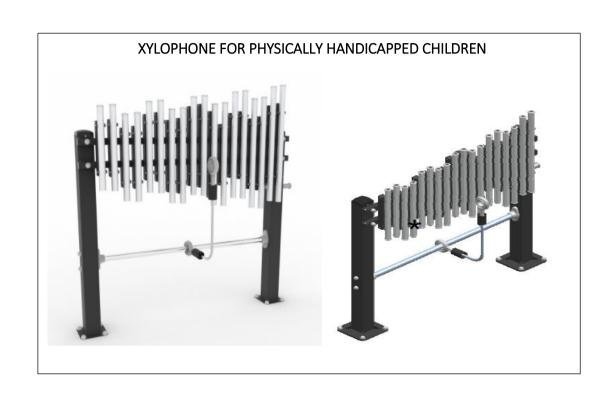

igned to improve flexibility, range of movement and blood circulation to shoulder joints and muscles. Provides excellent warm-up or cool down routine for arms and shoulders. 2 wheels at different heights. Also useful as a therapeutic aid and as an arm and shoulder work-out for wheelchair users.



## HD - Double Health Walker





#### HD - Health Walker

1070 x 615 x 1409 mm Max user weight: 120kg This universally popular apparatus provides excellent cardiovascular exercise while developing the leg muscles. Allows a full range of movement in the hip joint improving flexibility and strength, without any impact or stress to the joints and back. Suitable for all ages and especially for those for whom jogging and power walkng are not suitable.









#### PLAY EQUIPMENT SPECIFICATIONS







# ESPECIFICACIONES/ SPECIFICATIONS/ SPÉCIFICATIONS:







60 cm.

4 u.

2-6

Dimensiones de pieza mas grande/Maximum dimensions of parts/ Dimensions maximum de la pièce: 100x100x30 cm.

Peso pieza mas pesada/Maximum weight of parts/ Poids maximum de la pièce:

火

29 kg

# ESPECIFICACIONES/ SPECIFICATIONS/ SPÉCIFICATIONS:







1 υ.

Dimensiones de pieza mas grande/Maximum dimensions of parts/ Dimensions maximum de la pièce: 151x88x23 cm.



Peso pieza mas pesada/Maximum weight of parts/ Poids maximum de la pièce:

35,7 kg



#### **MULTIPLAY EQUIPMENT**



# ESPECIFICACIONES/ SPECIFICATIONS/ SPÉCIFICATIONS:







144 cm

8 υ.

Dimensiones de pieza mas grande/Maximum dimensions of parts/ Dimensions maximum de la pièce: 232x121x66 cm.



Peso pieza mas pesada/Maximum weight of parts/ Po