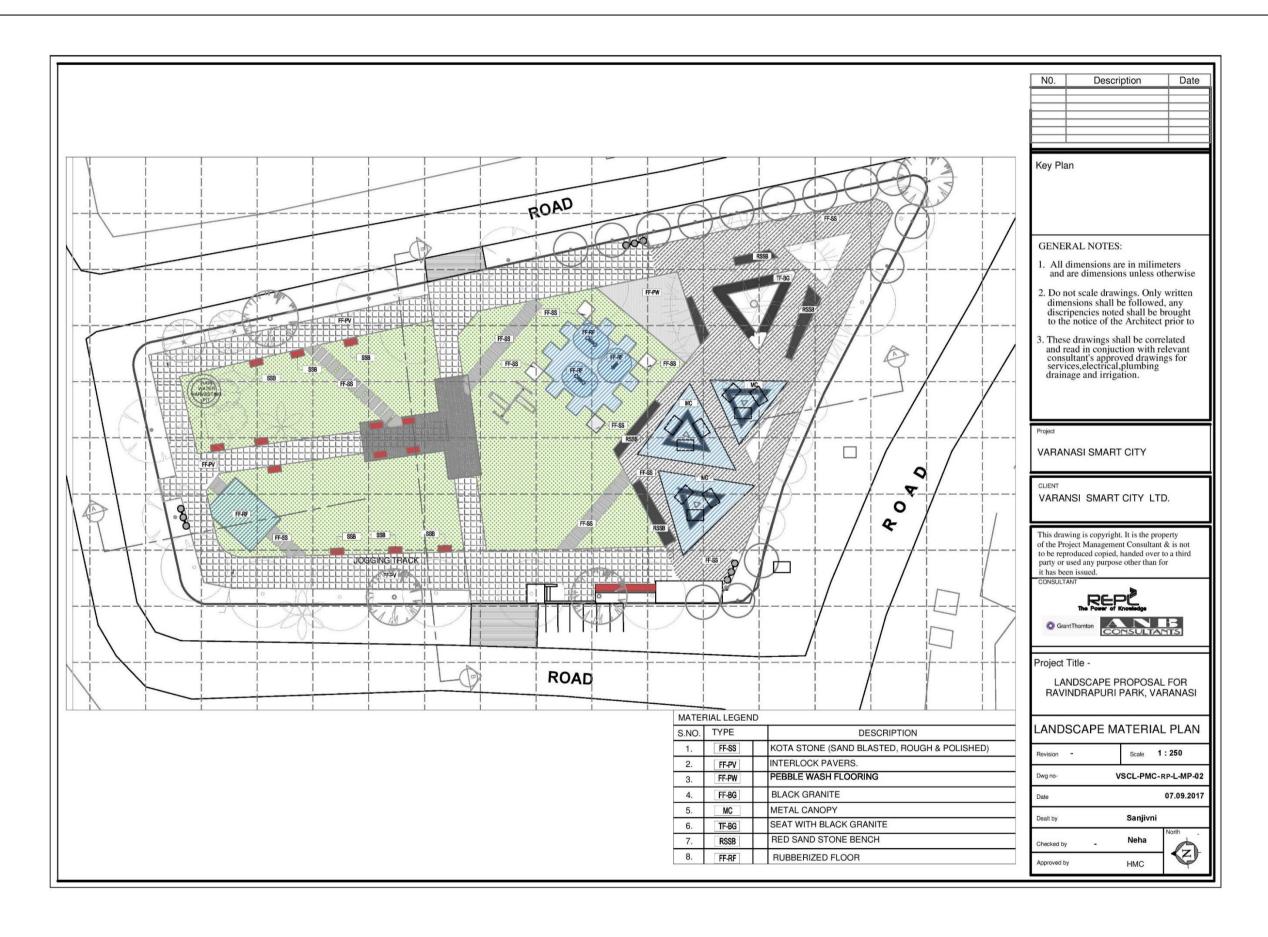

#### SLOGAN & ART WORK ON BOUNDARY WALL OF RAVINDRAPURI PARK - MADE OF SAND STONE INGRAVING

IV. Annexure – "Ad" Machhodari Park