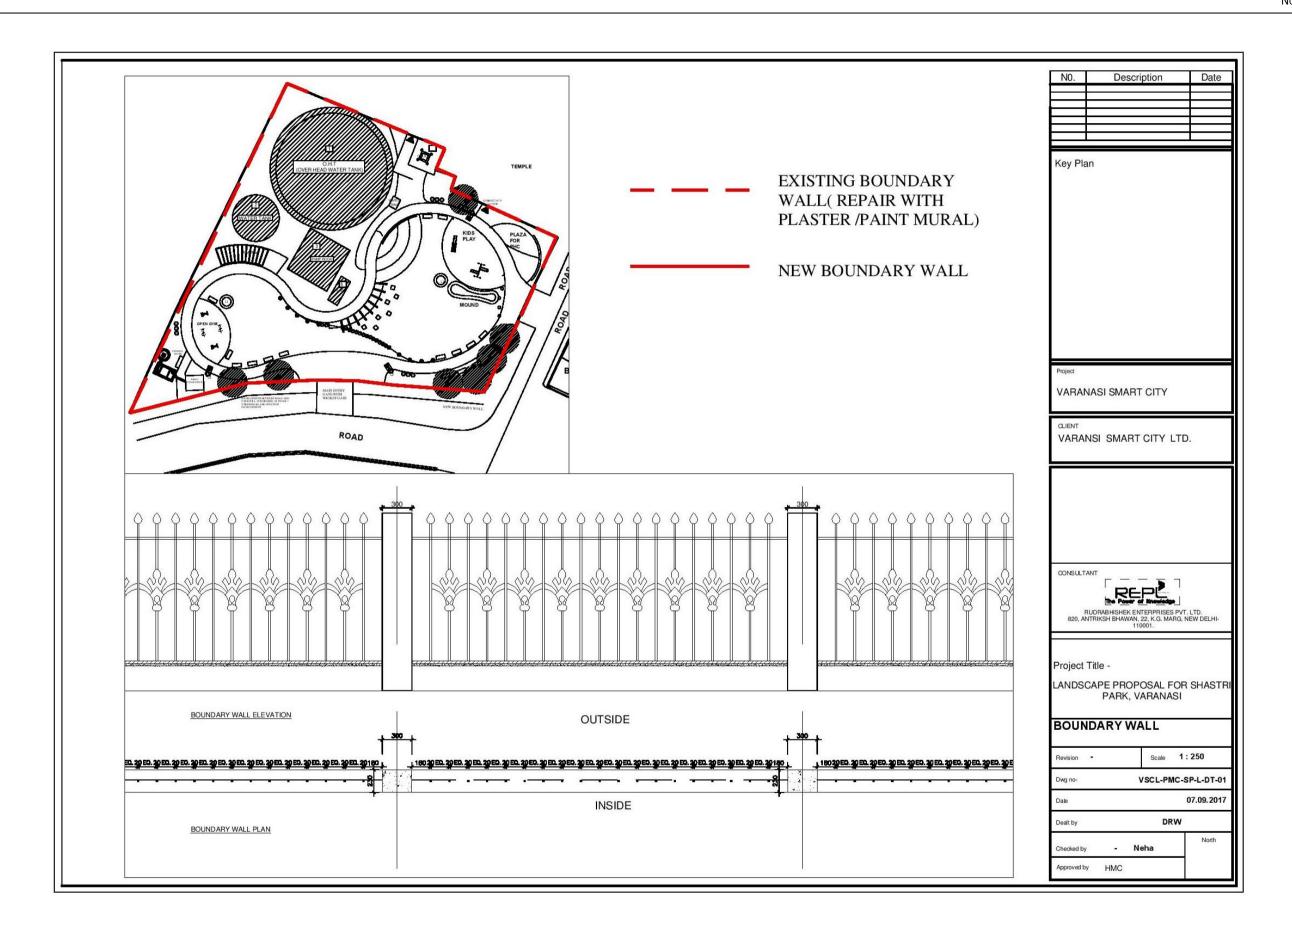

# ANNEXURE –"A" Park Design & Detail Drawings

I. Annexure – "Aa" Gulab Bagh Park

II. Annexure – "Ab" Ravindrapuri Park

III. Annexure – "Ac" Shastri Park

IV. Annexure – "Ad" Macchodari Park

V. Annexure – "Ae" Typical Details for all Parks

## ARTISTIC PAINTING UNDER OHT

Shastri Park: Flooring Plan under OHT

Nov, 2017

#### SLOGAN ON BOUNDARY WALL OF SHASTRI PARK - MADE OF SAND STONE INGRAVING

लोगों को सच्चा लोकतंत्र या स्वराज कभी भी असत्य और हिंसा से प्राप्त नहीं हो सकता है.

"अष्टाचार को पकड़ना बहुत कठिन काम है, लेकिन में पूरे जोर के साथ कहता हूँ कि बढ़ि हम इस समस्या से गंभीरता और दढ संकल्प के साथ नहीं निपटते तो हम अपने कर्तत्यों का निर्वाह करने में असफल होंगे."