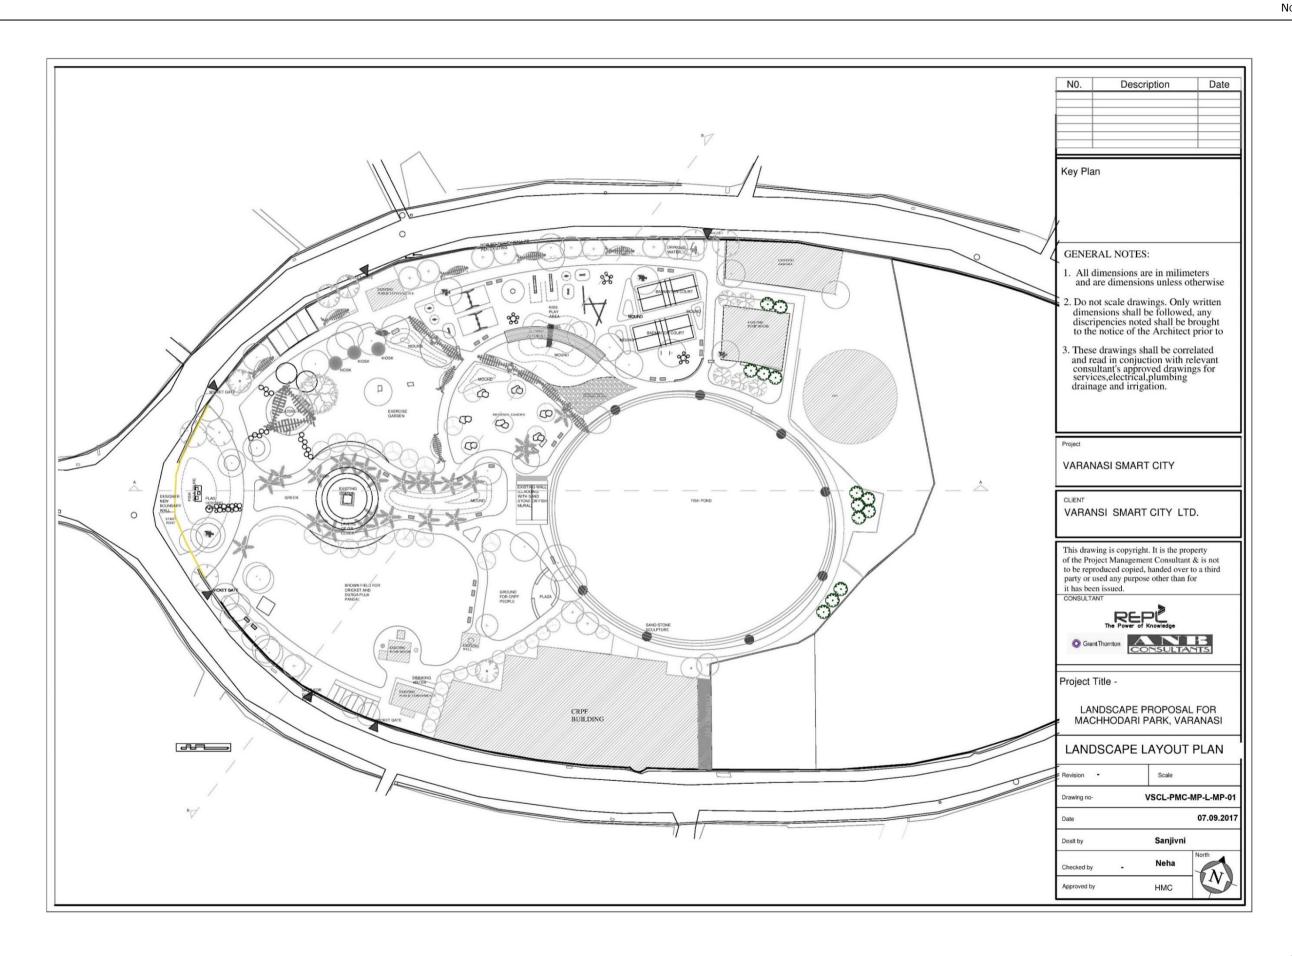

#### Nov, 2017

## PAINTING ON BOUNDARY WALL OF MACHHODARI PARK

V. Annexure – "Ae" Typical Details for all Parks