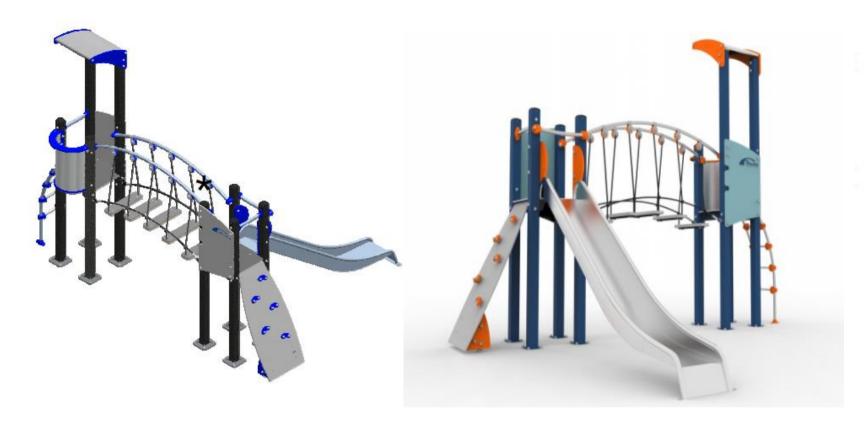

#### **MULTIPLAY EQUIPMENT**

# ESPECIFICACIONES/ SPECIFICATIONS/ SPÉCIFICATIONS:

144 cm

8 υ.

Dimensiones de pieza mas grande/Maximum dimensions of parts/ Dimensions maximum de la pièce: 232x121x66 cm.

Peso pieza mas pesada/Maximum weight of parts/ Poids maximum de la pièce:

60 kg