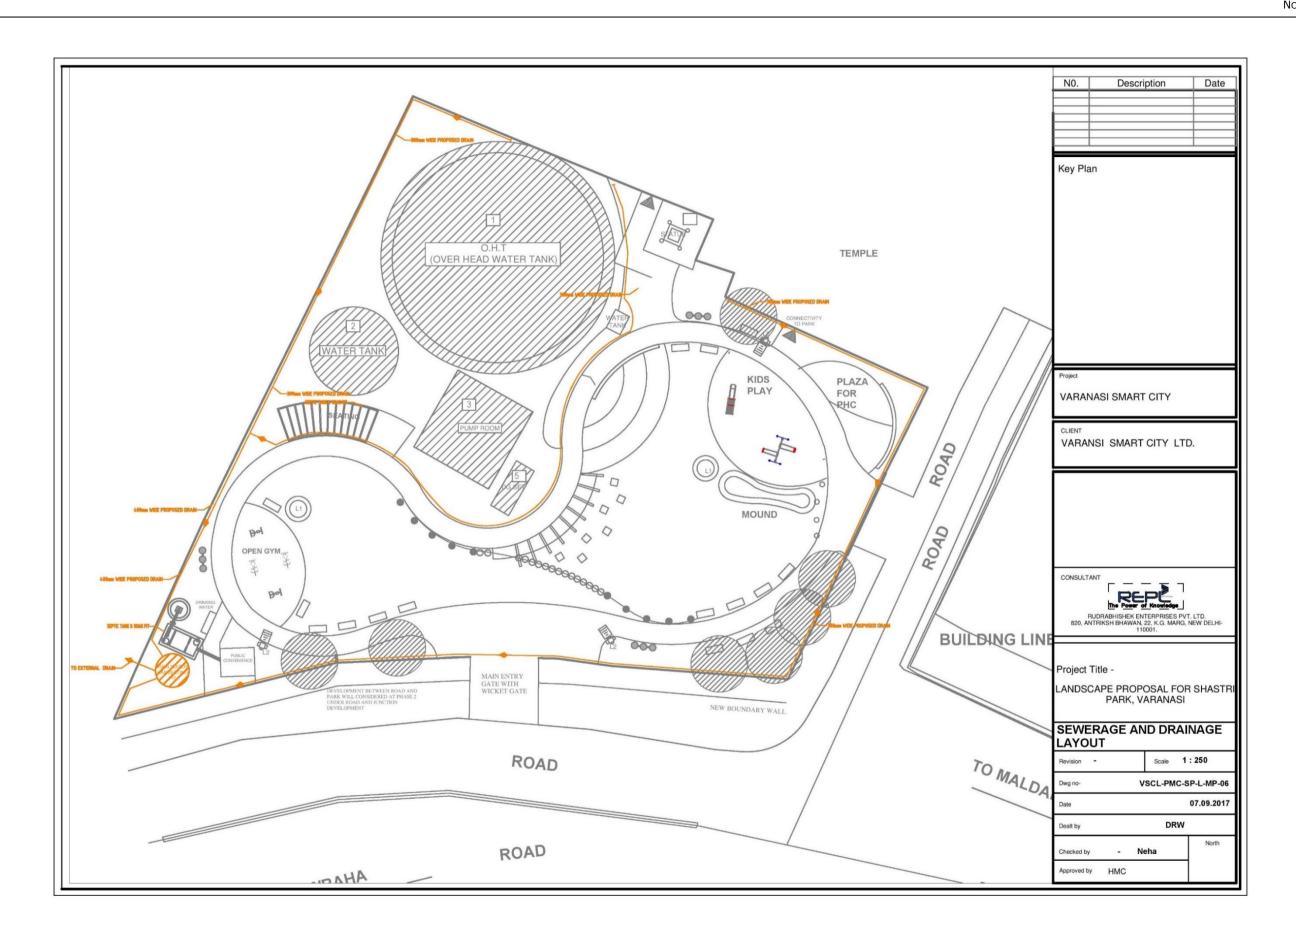

# ANNEXURE –"A" Park Design & Detail Drawings

I. Annexure – "Aa" Gulab Bagh Park

II. Annexure – "Ab" Ravindrapuri Park

III. Annexure – "Ac" Shastri Park

IV. Annexure – "Ad" Macchodari Park

V. Annexure – "Ae" Typical Details for all Parks

## ARTISTIC PAINTING UNDER OHT

Shastri Park: Flooring Plan under OHT

Nov, 2017

#### SLOGAN ON BOUNDARY WALL OF SHASTRI PARK - MADE OF SAND STONE INGRAVING

लोगों को सच्चा लोकतंत्र या स्वराज कभी भी असत्य और हिंसा से प्राप्त नहीं हो सकता है.

"अष्टाचार को पकड़ना बहुत कठिन काम है, लेकिन में पूरे जोर के साथ कहता हूँ कि बढ़ि हम इस समस्या से गंभीरता और दढ संकल्प के साथ नहीं निपटते तो हम अपने कर्तत्यों का निर्वाह करने में असफल होंगे."