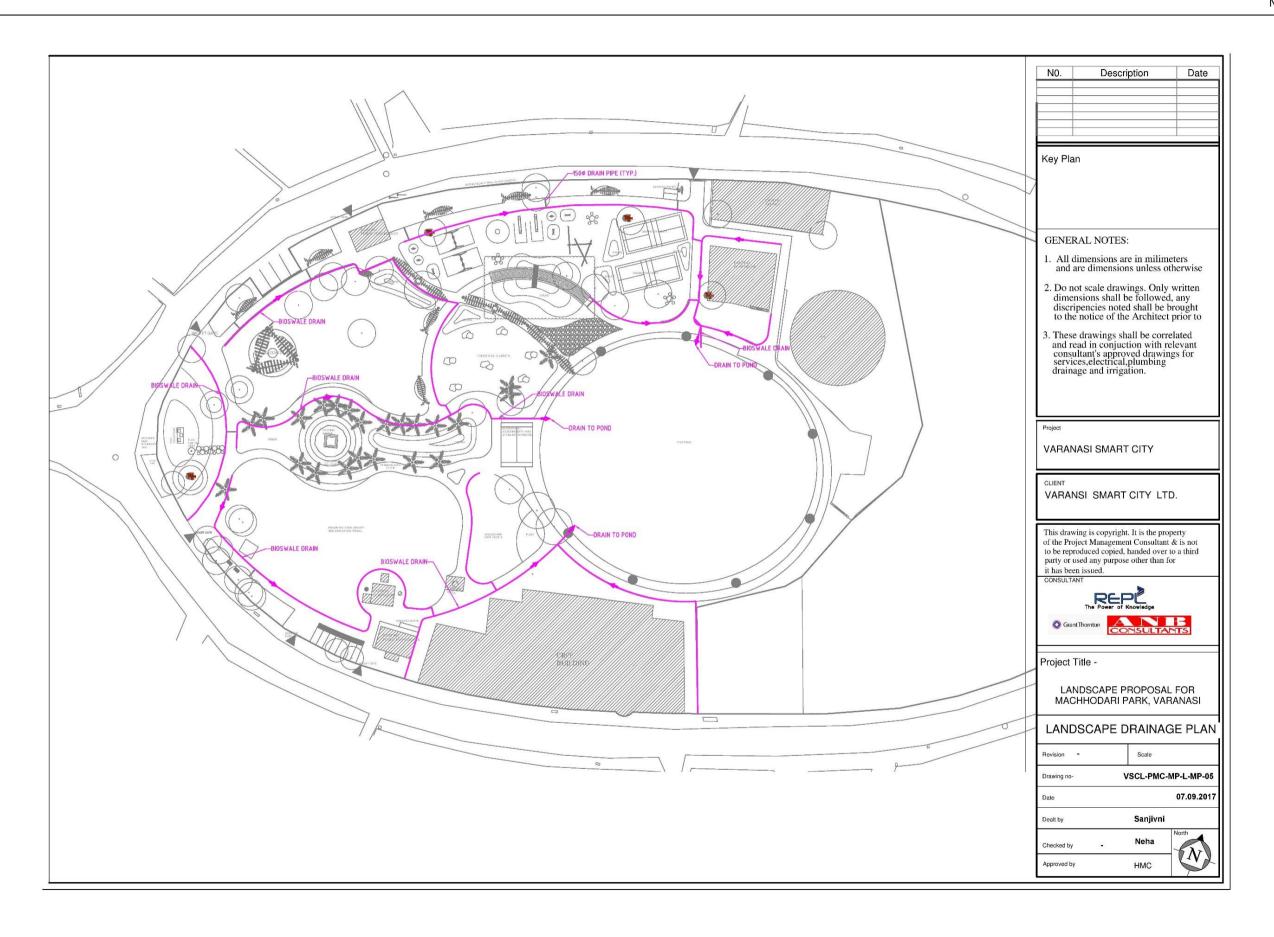

III. Annexure – "Ac" Shastri Park



































## ARTISTIC PAINTING UNDER OHT

Shastri Park: Flooring Plan under OHT





Nov, 2017

#### SLOGAN ON BOUNDARY WALL OF SHASTRI PARK - MADE OF SAND STONE INGRAVING



लोगों को सच्चा लोकतंत्र या स्वराज कभी भी असत्य और हिंसा से प्राप्त नहीं हो सकता है.

"अष्टाचार को पकड़ना बहुत कठिन काम है, लेकिन में पूरे जोर के साथ कहता हूँ कि बढ़ि हम इस समस्या से गंभीरता और दढ संकल्प के साथ नहीं निपटते तो हम अपने कर्तत्यों का निर्वाह करने में असफल होंगे."



#### ARTISTIC MURAL ON BOUNDARY WALL OF GULAB BAGH PARK: PATTERN MADE OF PLASTER AND PAINT



#### SLOGAN & ART WORK ON BOUNDARY WALL OF RAVINDRAPURI PARK - MADE OF SAND STONE INGRAVING





IV. Annexure – "Ad" Machhodari Park







































#### Nov, 2017

## PAINTING ON BOUNDARY WALL OF MACHHODARI PARK









V. Annexure – "Ae" Typical Details for all Parks







#### SPECIFICATION DETAILS FOR PLAY AND OUTDOOR GYM EQUIPMENTS TO BE INSTALLED

#### **Outdoor Gym Equipment**

#### HD - Health Walker

1070 x 615 x 1409 mm Max user weight: 120kg This universally popular apparatus provides excellent cardiovascular exercise while developing the leg muscles. Allows a full range of movement in the hip joint improving flexibility and strength, without any impact or stress to the joints and back. Suitable for all ages and especially for those for whom jogging and power walkng are not suitable.









#### Arm and Pedal Bike

1187 x 488 x 1137 mm Max user weight: 110kg A cycling and upper arm exerise rolled into Imp