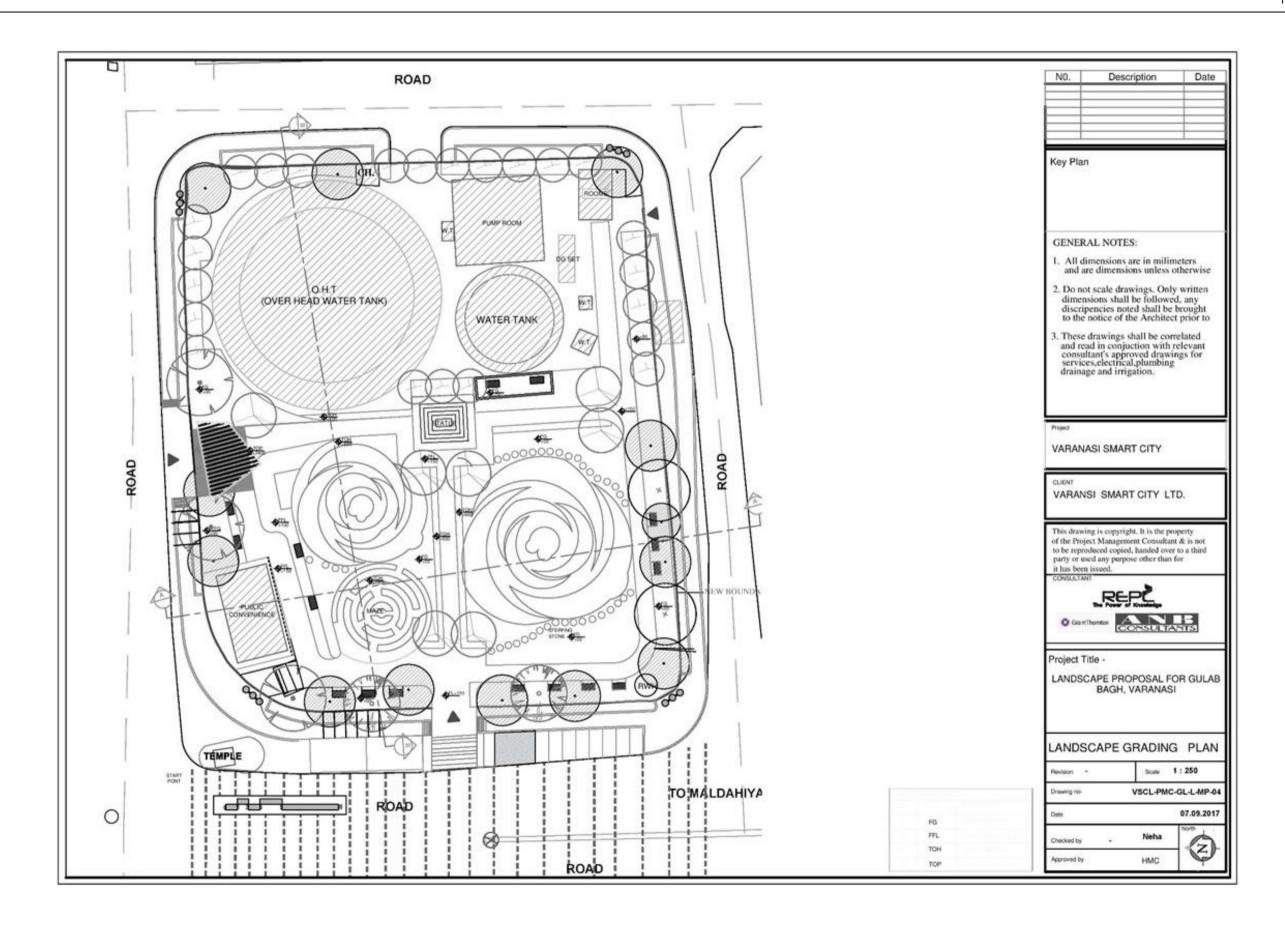

# ANNEXURE –"A" Park Design & Detail Drawings

I. Annexure – "Aa" Gulab Bagh Park

II. Annexure – "Ab" Ravindrapuri Park

III. Annexure – "Ac" Shastri Park

IV. Annexure – "Ad" Macchodari Park

V. Annexure – "Ae" Typical Details for all Parks



I. Annexure – "Aa" Gulab Bagh Park

































## ARTISTIC PAINTING UNDER OHT

# Gulab Park: Flooring plan under OHT



# MOTIVE





II. Annexure – "Ab" Ravindrapuri Park









































III. Annexure – "Ac" Shastri Park



































## ARTISTIC PAINTING UNDER OHT

Shastri Park: Flooring Plan under OHT





Nov, 2017

#### SLOGAN ON BOUNDARY WALL OF SHASTRI PARK - MADE OF SAND STONE INGRAVING



लोगों को सच्चा लोकतंत्र या स्वराज कभी भी असत्य और हिंसा से प्राप्त नहीं हो सकता है.

"अष्टाचार को पकड़ना बहुत कठिन काम है, लेकिन में पूरे जोर के साथ कहता हूँ कि बढ़ि हम इस समस्या से गंभीरता और दढ संकल्प के साथ नहीं निपटते तो हम अपने कर्तत्यों का निर्वाह करने में असफल होंगे."



#### ARTISTIC MURAL ON BOUNDARY WALL OF GULAB BAGH PARK: PATTERN MADE OF PLASTER AND PAINT



###