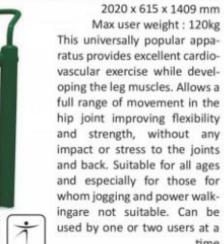

#### HD - Health Walker

1070 x 615 x 1409 mm Max user weight: 120kg This universally popular apparatus provides excellent cardiovascular exercise while developing the leg muscles. Allows a full range of movement in the hip joint improving flexibility and strength, without any impact or stress to the joints and back. Suitable for all ages and especially for those for whom jogging and power walkng are not suitable.