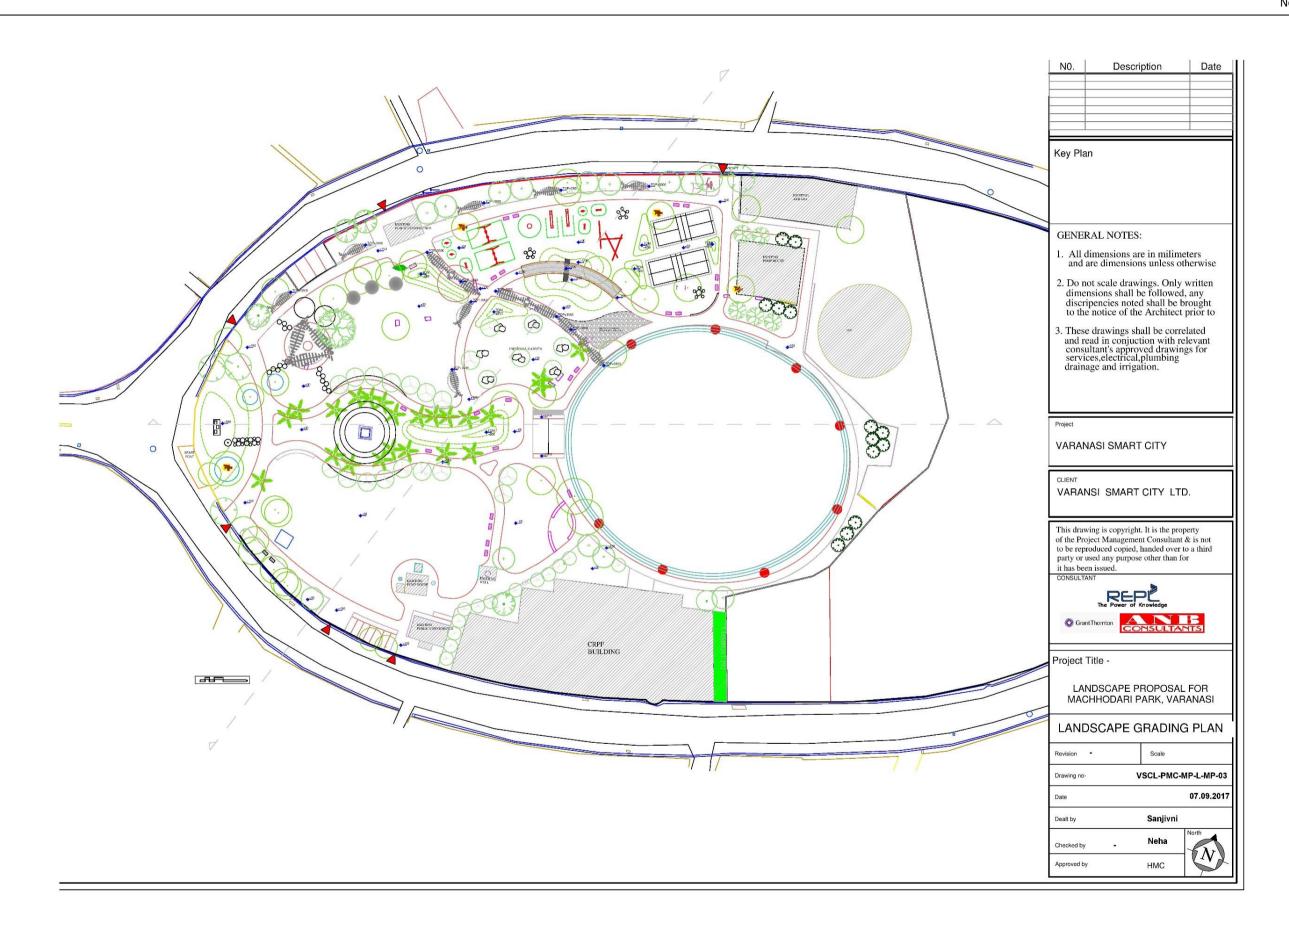

#### Nov, 2017

## PAINTING ON BOUNDARY WALL OF MACHHODARI PARK

V. Annexure – "Ae" Typical Details for all Parks