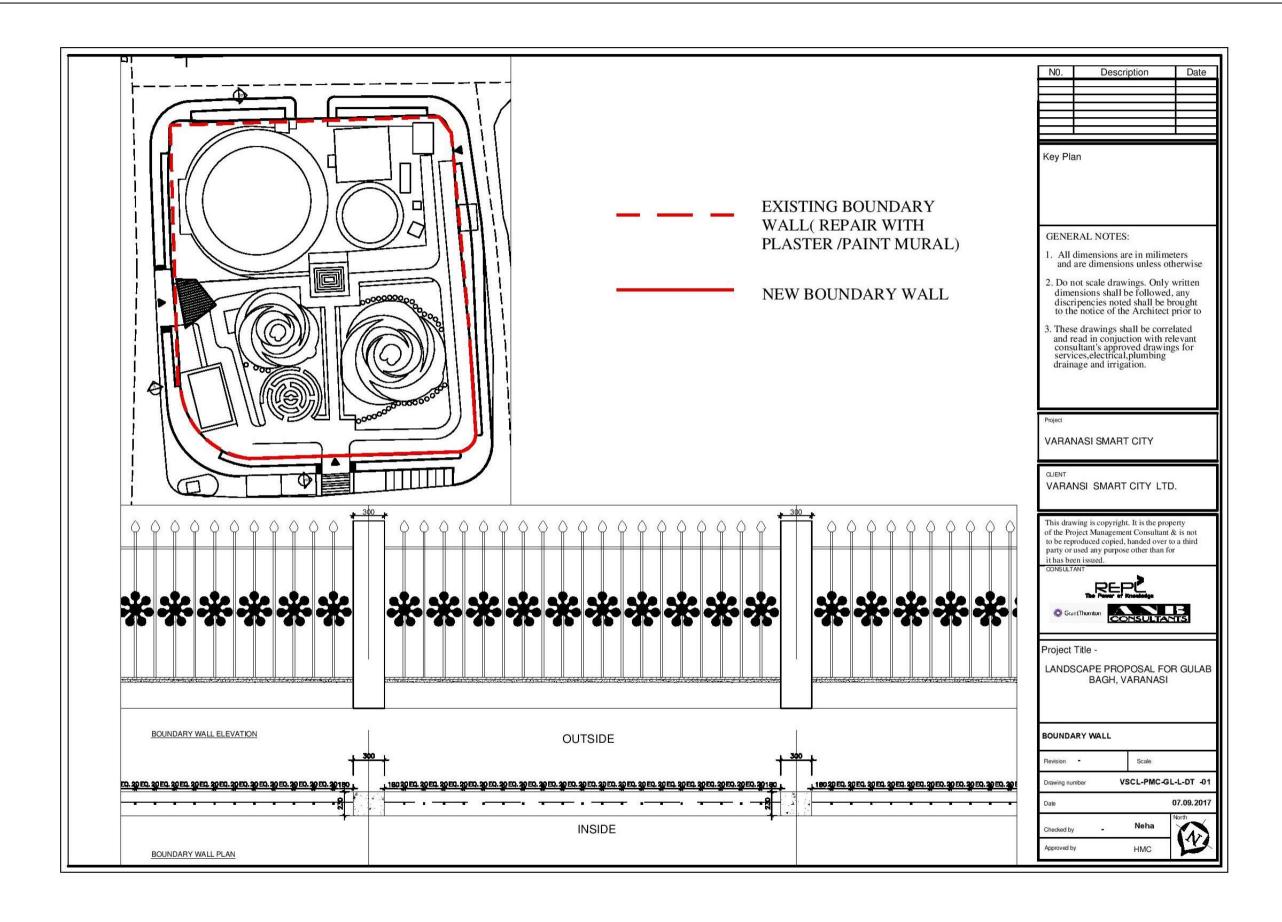

#### ARTISTIC MURAL ON BOUNDARY WALL OF GULAB BAGH PARK: PATTERN MADE OF PLASTER AND PAINT