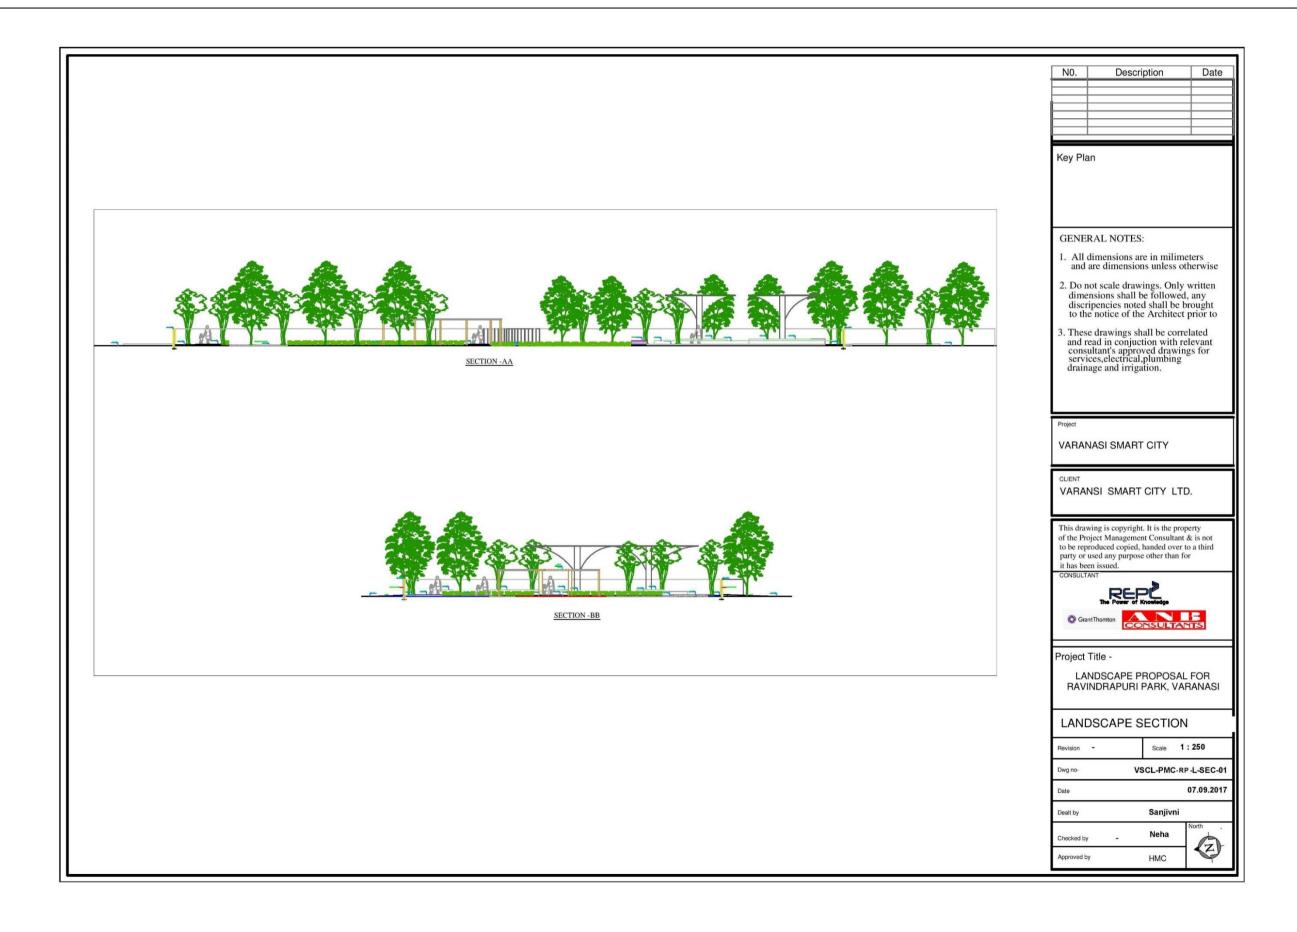

# ANNEXURE –"A" Park Design & Detail Drawings

I. Annexure – "Aa" Gulab Bagh Park

II. Annexure – "Ab" Ravindrapuri Park

III. Annexure – "Ac" Shastri Park

IV. Annexure – "Ad" Macchodari Park

V. Annexure – "Ae" Typical Details for all Parks



I. Annexure – "Aa" Gulab Bagh Park

































## ARTISTIC PAINTING UNDER OHT

# Gulab Park: Flooring plan under OHT



# MOTIVE





II. Annexure – "Ab" Ravindrapuri Park









































III. Annexure – "Ac" Shastri Park



































## ARTISTIC PAINTING UNDER OHT

Shastri Park: Flooring Plan under OHT





Nov, 2017

#### SLOGAN ON BOUNDARY WALL OF SHASTRI PARK - MADE OF SAND STONE INGRAVING



लोगों को सच्चा लोकतंत्र या स्वराज कभी भी असत्य और हिंसा से प्राप्त नहीं हो सकता है.

"अष्टाचार को पकड़ना बहुत कठिन काम है, लेकिन में पूरे जोर के साथ कहता हूँ कि बढ़ि हम इस समस्या से गंभीरता और दढ संकल्प के साथ नहीं निपटते तो हम अपने कर्तत्यों का निर्वाह करने में असफल होंगे."



#### ARTISTIC MURAL ON BOUNDARY WALL OF GULAB BAGH PARK: PATTERN MADE OF PLASTER AND PAINT



#### SLOGAN & ART WORK ON BOUNDARY WALL OF RAVINDRAPURI PARK - MADE OF SAND STONE INGRAVING





IV. Annexure – "Ad" Machhodari Park







































#### Nov, 201