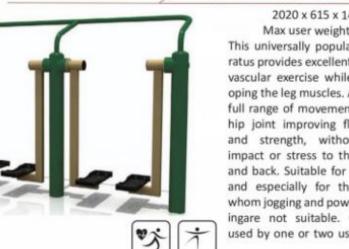

## HD - Double Health Walker

#### HD - Health Walker

1070 x 615 x 1409 mm Max user weight: 120kg This universally popular apparatus provides excellent cardiovascular exercise while developing the leg muscles. Allows a full range of movement in the hip joint improving flexibility and strength, without any impact or stress to the joints and back. Suitable for all ages and especially for those for whom jogging and power walkng are not suitable.