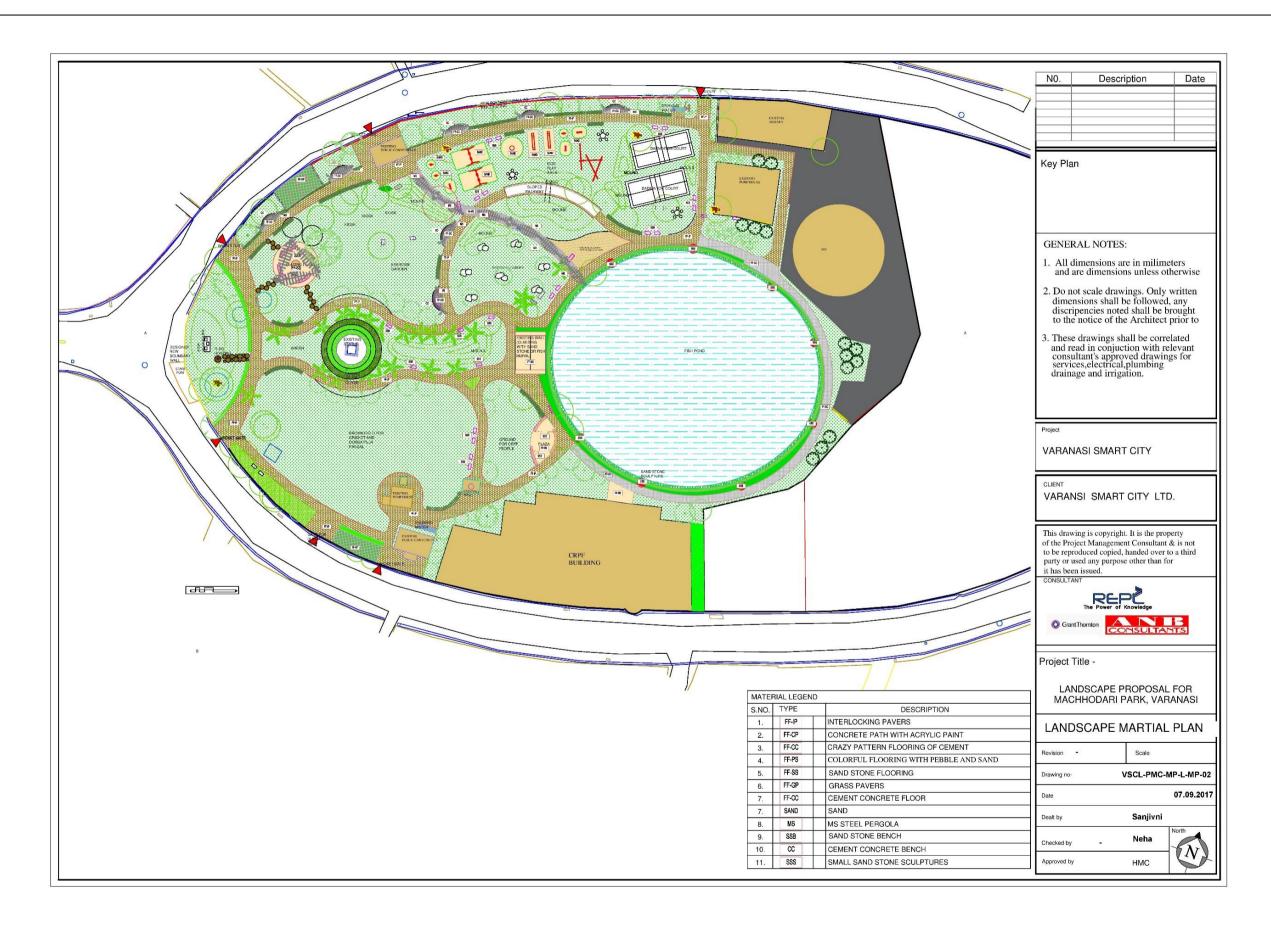

#### Nov, 2017

## PAINTING ON BOUNDARY WALL OF MACHHODARI PARK

V. Annexure – "Ae" Typical Details for all Parks