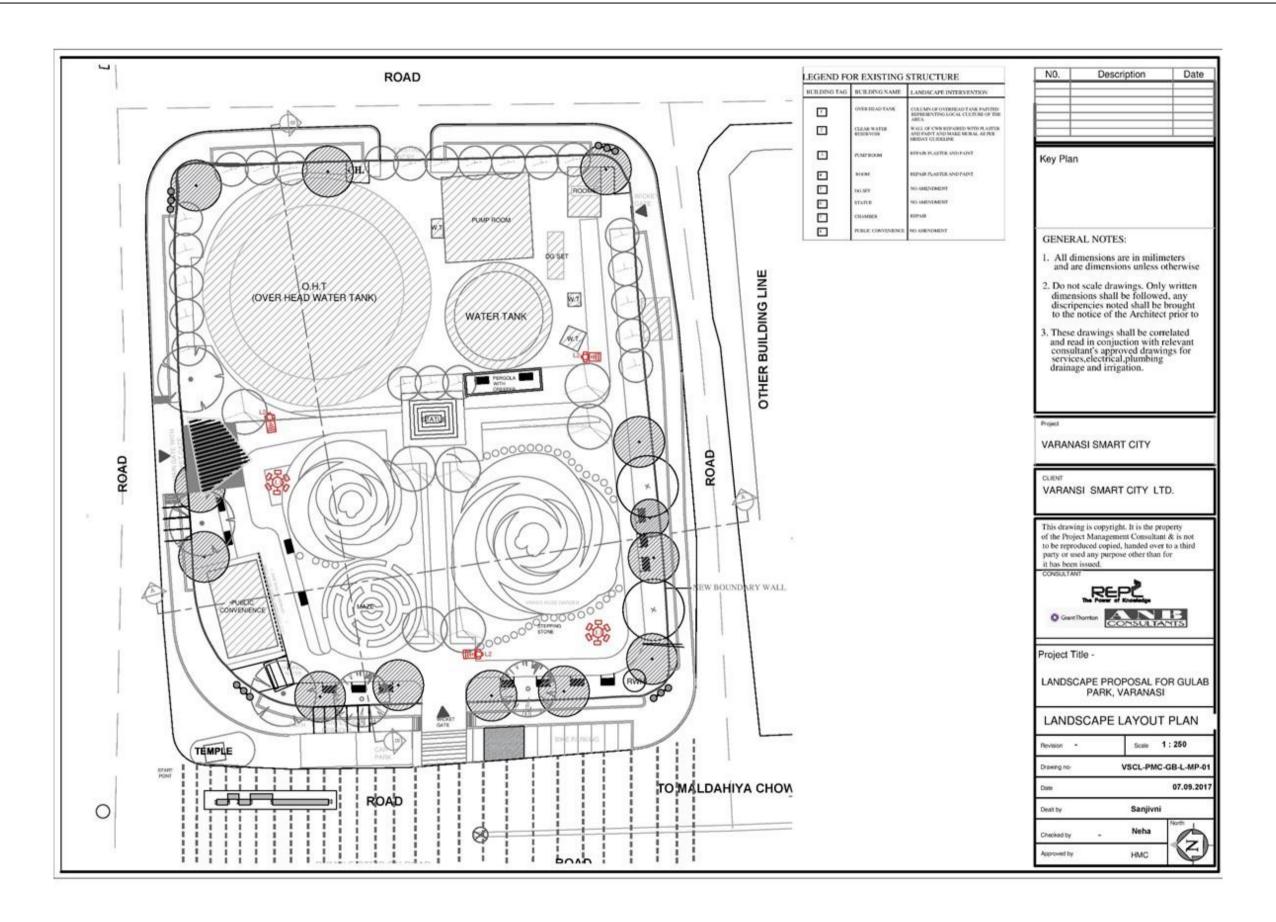

# ANNEXURE –"A" Park Design & Detail Drawings

I. Annexure – "Aa" Gulab Bagh Park

II. Annexure – "Ab" Ravindrapuri Park

III. Annexure – "Ac" Shastri Park

IV. Annexure – "Ad" Macchodari Park

V. Annexure – "Ae" Typical Details for all Parks



I. Annexure – "Aa" Gulab Bagh Park

































## ARTISTIC PAINTING UNDER OHT

# Gulab Park: Flooring plan under OHT



# MOTIVE





II. Annexure – "Ab" Ravindrapuri Park









































III. Annexure – "Ac" Shastri Park



































## ARTISTIC PAINTING UNDER OHT

Shastri Park: Flooring Plan under OHT





Nov, 2017

#### SLOGAN ON BOUNDARY WALL OF SHASTRI PARK - MADE OF SAND STONE INGRAVING



लोगों को सच्चा लोकतंत्र या स्वराज कभी भी असत्य और हिंसा से प्राप्त नहीं हो सकता है.

"अष्टाचार को पकड़ना बहुत कठिन काम है, लेकिन में पूरे जोर के साथ कहता हूँ कि बढ़ि हम इस समस्या से गंभीरता और दढ संकल्प के साथ नहीं निपटते तो हम अपने कर्तत्यों का निर्वाह करने में असफल होंगे."



#### ARTISTIC MURAL ON BOUNDARY WALL OF GULAB BAGH PARK: PATTERN MADE OF PLASTER AND PAINT