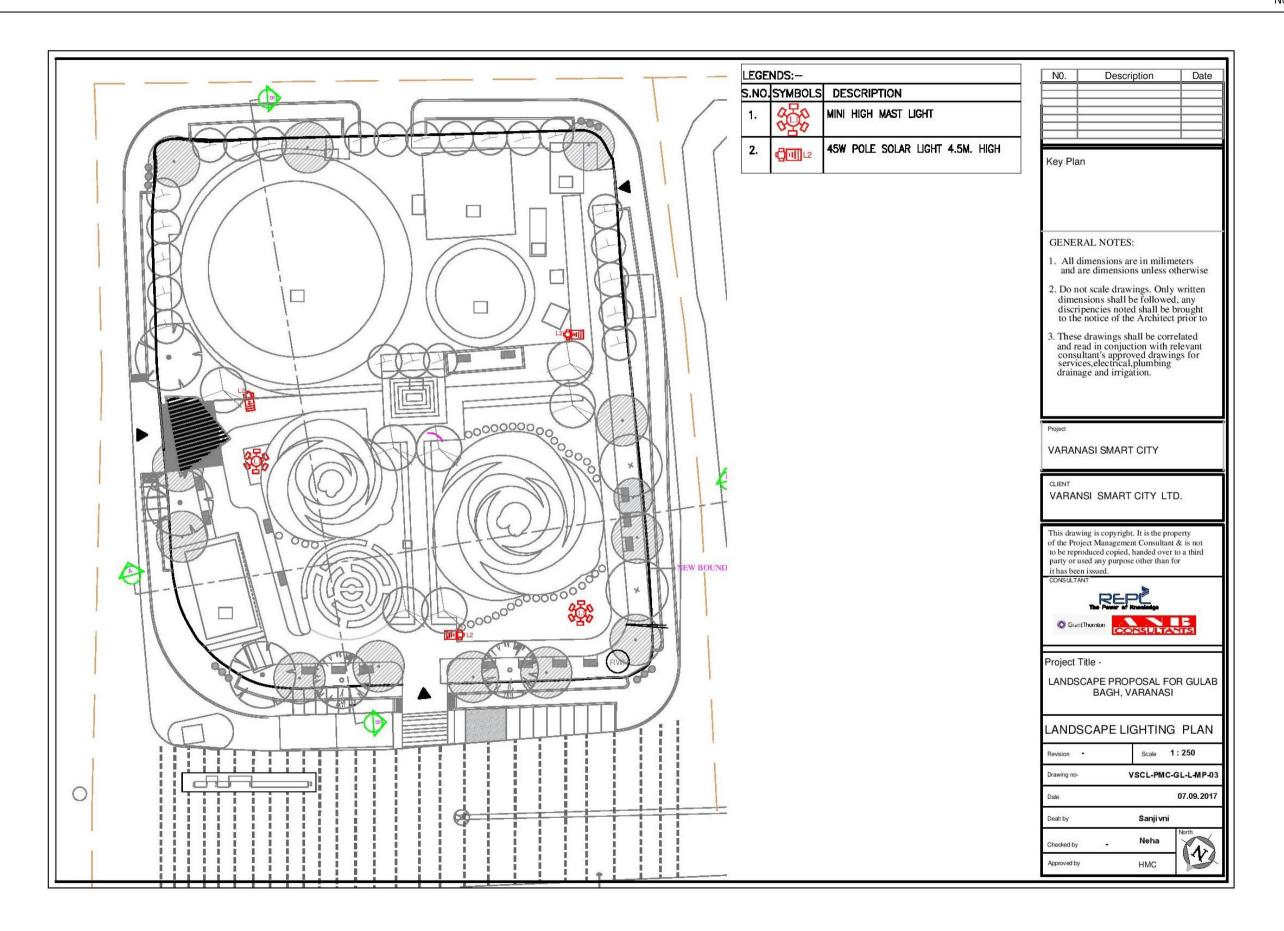

# ANNEXURE –"A" Park Design & Detail Drawings

I. Annexure – "Aa" Gulab Bagh Park

II. Annexure – "Ab" Ravindrapuri Park

III. Annexure – "Ac" Shastri Park

IV. Annexure – "Ad" Macchodari Park

V. Annexure – "Ae" Typical Details for all Parks



I. Annexure – "Aa" Gulab Bagh Park

































## ARTISTIC PAINTING UNDER OHT

# Gulab Park: Flooring plan under OHT



# MOTIVE





II. Annexure – "Ab" Ravindrapuri Park









































III. Annexure – "Ac" Shastri Park



































## ARTISTIC PAINTING UNDER OHT

Shastri Park: Flooring Plan under OHT





Nov, 2017

#### SLOGAN ON BOUNDARY WALL OF SHASTRI PARK - MADE OF SAND STONE INGRAVING



लोगों को सच्चा लोकतंत्र या स्वराज कभी भी असत्य और हिंसा से प्राप्त नहीं हो सकता है.

"अष्टाचार को पकड़ना बहुत कठिन काम है, लेकिन में पूरे जोर के साथ कहता हूँ कि बढ़ि हम इस समस्या से गंभीरता और दढ संकल्प के साथ नहीं निपटते तो हम अपने कर्तत्यों का निर्वाह करने में असफल होंगे."



#### ARTISTIC MURAL ON BOUNDARY WALL OF GULAB BAGH PARK: PATTERN MADE OF PLASTER AND PAINT



#### SLOGAN &