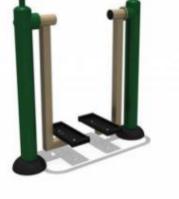

#### HD - Health Walker

1070 x 615 x 1409 mm Max user weight: 120kg This universally popular apparatus provides excellent cardiovascular exercise while developing the leg muscles. Allows a full range of movement in the hip joint improving flexibility and strength, without any impact or stress to the joints and back. Suitable for all ages and especially for those for whom jogging and power walkng are not suitable.