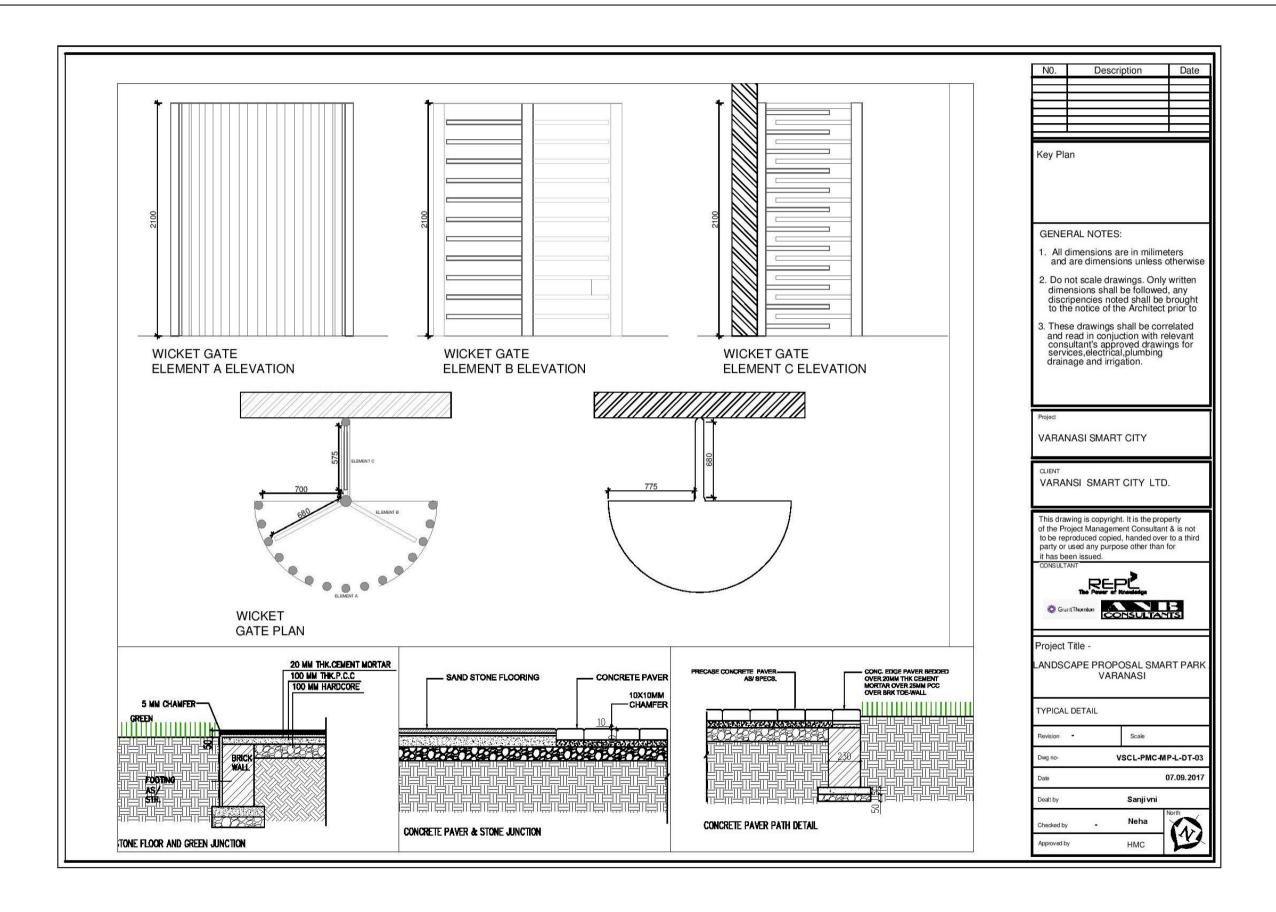

stri Park: Flooring Plan under OHT





Nov, 2017

#### SLOGAN ON BOUNDARY WALL OF SHASTRI PARK - MADE OF SAND STONE INGRAVING



लोगों को सच्चा लोकतंत्र या स्वराज कभी भी असत्य और हिंसा से प्राप्त नहीं हो सकता है.

"अष्टाचार को पकड़ना बहुत कठिन काम है, लेकिन में पूरे जोर के साथ कहता हूँ कि बढ़ि हम इस समस्या से गंभीरता और दढ संकल्प के साथ नहीं निपटते तो हम अपने कर्तत्यों का निर्वाह करने में असफल होंगे."



#### ARTISTIC MURAL ON BOUNDARY WALL OF GULAB BAGH PARK: PATTERN MADE OF PLASTER AND PAINT



#### SLOGAN & ART WORK ON BOUNDARY WALL OF RAVINDRAPURI PARK - MADE OF SAND STONE INGRAVING





IV. Annexure – "Ad" Machhodari Park







































#### Nov, 2017

## PAINTING ON BOUNDARY WALL OF MACHHODARI PARK









V. Annexure – "Ae" Typical Details for all Parks







#### SPECIFICATION DETAILS FOR PLAY AND OUTDOOR GYM EQUIPMENTS TO BE INSTALLED

#### **Outdoor Gym Equipment**

#### HD - Health Walker

1070 x 615 x 1409 mm Max user weight: 120kg This universally popular apparatus provides excellent cardiovascular exercise while developing the leg muscles. Allows a full range of movement in the hip joint improving flexibility and strength, without any impact or stress to the joints and back. Suitable for all ages and especially for those for whom jogging and power walkng are not suitable.









#### Arm and Pedal Bike

1187 x 488 x 1137 mm Max user weight: 110kg A cycling and upper arm exerise rolled into Improves balance and co-ordination while providing a full body workout.





#### Big Shoulder Wheel

867 x 737 x 1703 mm Max user weight: 110kg