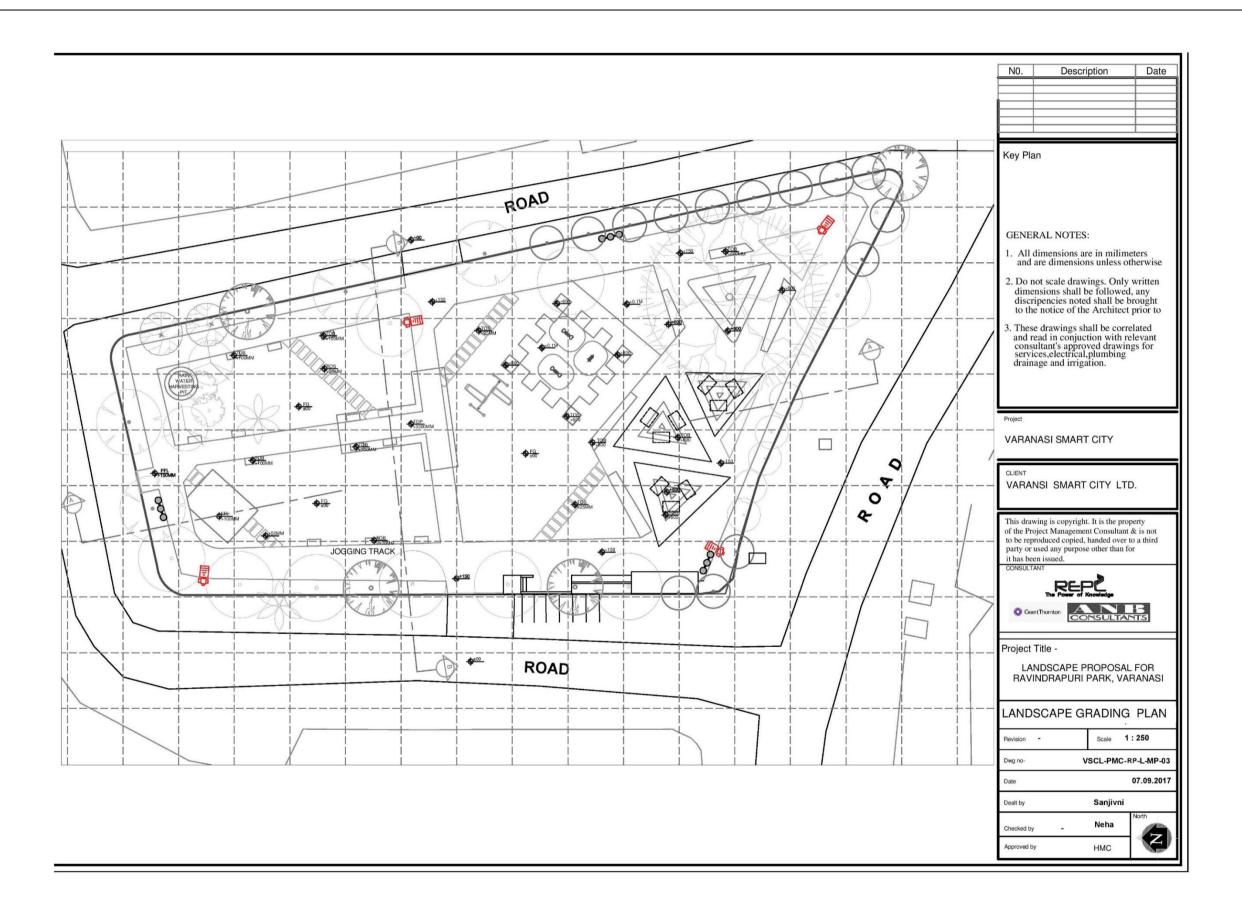

#### SLOGAN & ART WORK ON BOUNDARY WALL OF RAVINDRAPURI PARK - MADE OF SAND STONE INGRAVING

IV. Annexure – "Ad" Machhodari Park