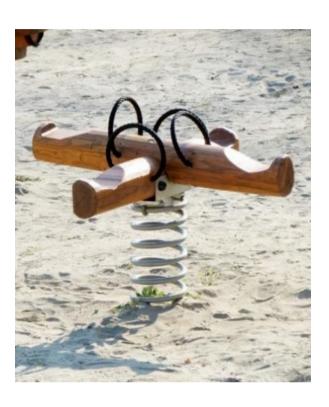

#### DIMENSIONS FOR SEE SAW - DX

- E → ACTUAL EQUIPMENT SIZE
  3.48 ft x 0.88 ft (1.06 m x 0.27 m)
- ™ MINIMUM RECOMMENDED AREA 13.32 ft x 10.73 ft (4.06 m x 3.27 m)
- CHILD CAPACITY