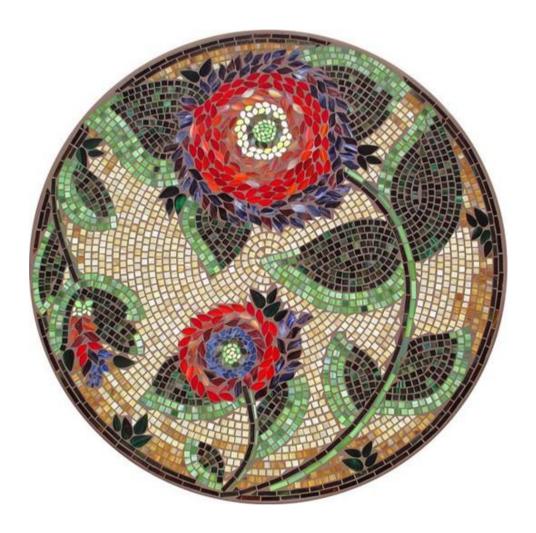

#### ARTISTIC MURAL ON BOUNDARY WALL OF GULAB BAGH PARK: PATTERN MADE OF PLASTER AND PAINT