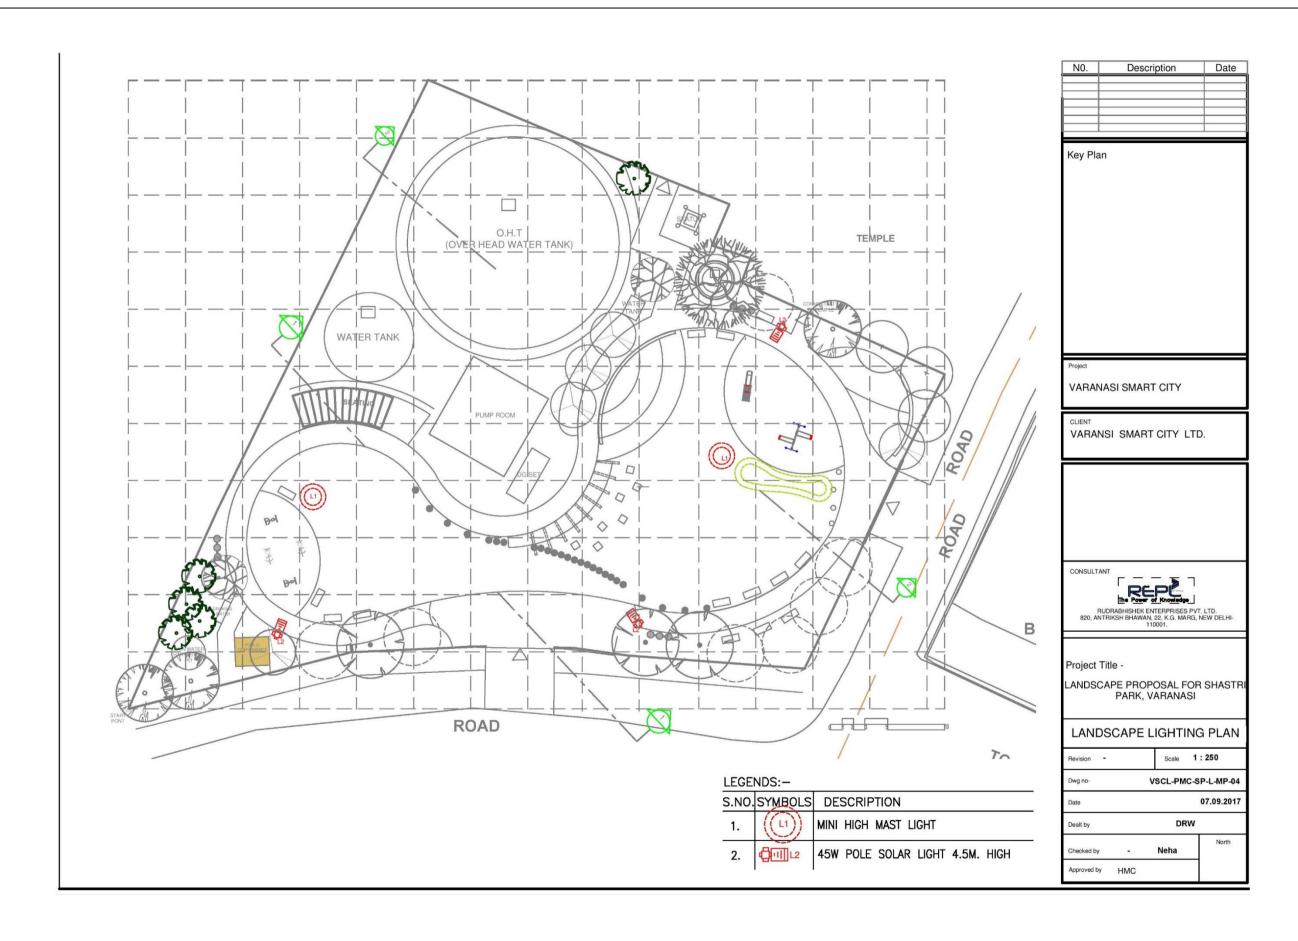

# ANNEXURE –"A" Park Design & Detail Drawings

I. Annexure – "Aa" Gulab Bagh Park

II. Annexure – "Ab" Ravindrapuri Park

III. Annexure – "Ac" Shastri Park

IV. Annexure – "Ad" Macchodari Park

V. Annexure – "Ae" Typical Details for all Parks



I. Annexure – "Aa" Gulab Bagh Park

































## ARTISTIC PAINTING UNDER OHT

# Gulab Park: Flooring plan under OHT



# MOTIVE





II. Annexure – "Ab" Ravindrapuri Park









































III. Annexure – "Ac" Shastri Park



































## ARTISTIC PAINTING UNDER OHT

Shastri Park: Flooring Plan under OHT





Nov, 2017

#### SLOGAN ON BOUNDARY WALL OF SHASTRI PARK - MADE OF SAND STONE INGRAVING



लोगों को सच्चा लोकतंत्र या स्वराज कभी भी असत्य और हिंसा से प्राप्त नहीं हो सकता है.

"अष्टाचार को पकड़ना बहुत कठिन काम है, लेकिन में पूरे जोर के साथ कहता हूँ कि बढ़ि हम इस समस्या से गंभीरता और दढ संकल्प के साथ नहीं निपटते तो हम अपने कर्तत्यों का निर्वाह करने में असफल होंगे."



#### ARTISTIC MURAL ON BOUNDARY WALL OF GULAB BAGH PARK: PATTERN MADE OF PLASTER AND PAINT



#### SLOGAN & ART WORK ON BOUNDARY WALL OF RAVINDRAPURI PARK - MADE OF SAND STONE INGRAVING





IV. Annexure – "Ad" Machhodari Park







































#### Nov, 2017

## PAINTING ON BOUNDARY WALL OF MACHHODARI PARK









V.