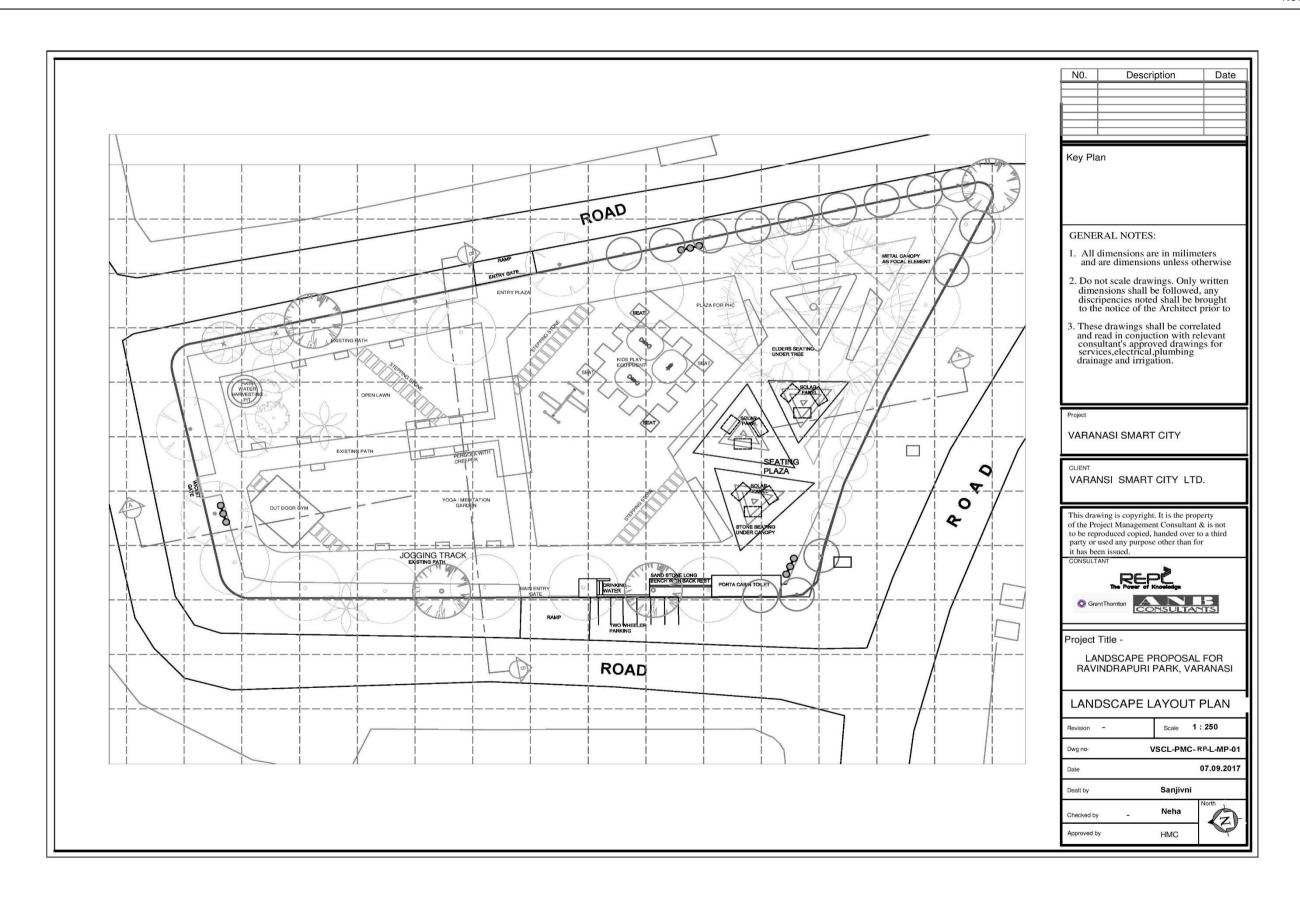

#### SLOGAN & ART WORK ON BOUNDARY WALL OF RAVINDRAPURI PARK - MADE OF SAND STONE INGRAVING

IV. Annexure – "Ad" Machhodari Park