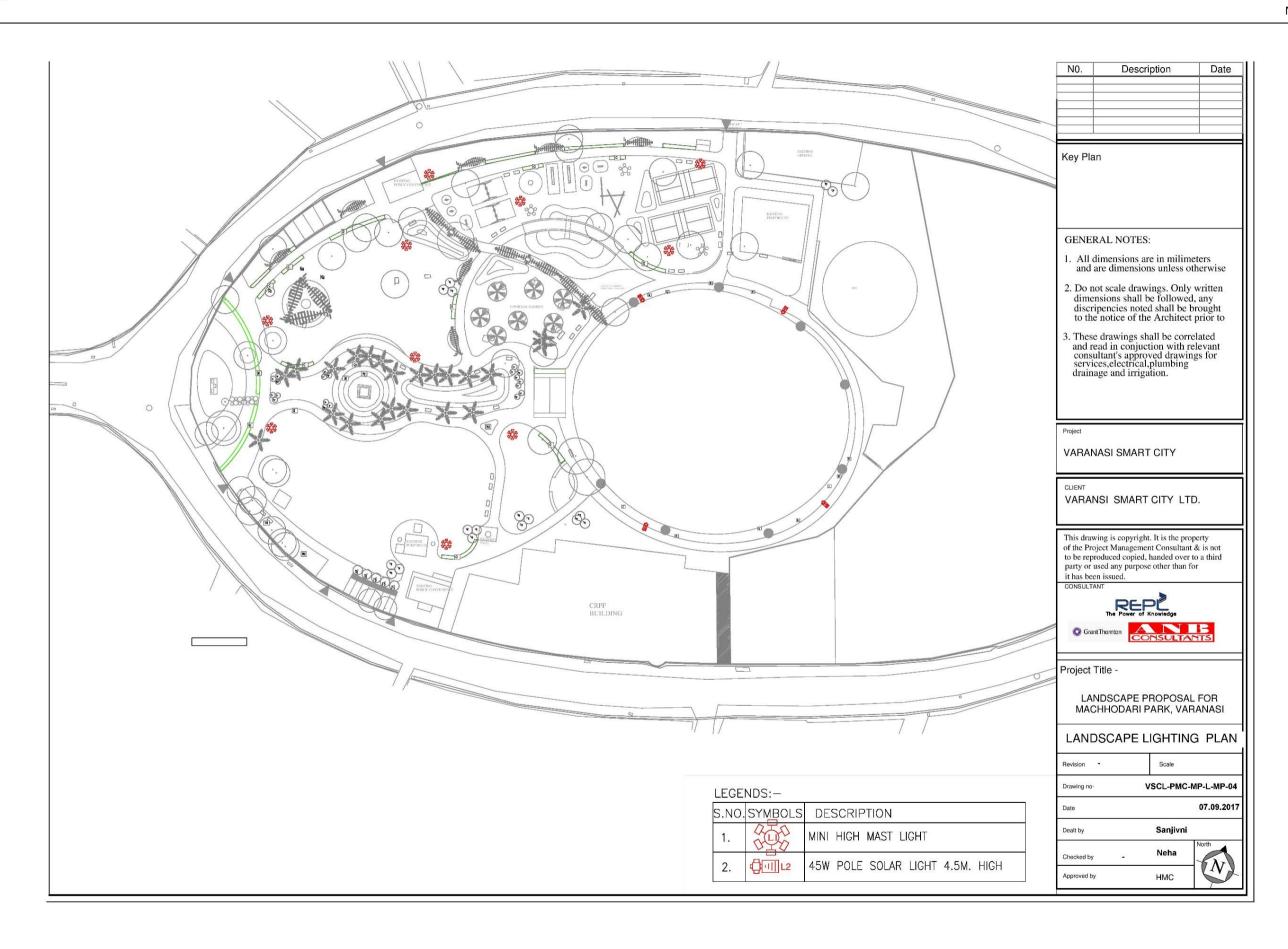

III. Annexure – "Ac" Shastri Park



































## ARTISTIC PAINTING UNDER OHT

Shastri Park: Flooring Plan under OHT





Nov, 2017

#### SLOGAN ON BOUNDARY WALL OF SHASTRI PARK - MADE OF SAND STONE INGRAVING



लोगों को सच्चा लोकतंत्र या स्वराज कभी भी असत्य और हिंसा से प्राप्त नहीं हो सकता है.

"अष्टाचार को पकड़ना बहुत कठिन काम है, लेकिन में पूरे जोर के साथ कहता हूँ कि बढ़ि हम इस समस्या से गंभीरता और दढ संकल्प के साथ नहीं निपटते तो हम अपने कर्तत्यों का निर्वाह करने में असफल होंगे."



#### ARTISTIC MURAL ON BOUNDARY WALL OF GULAB BAGH PARK: PATTERN MADE OF PLASTER AND PAINT



#### SLOGAN & ART WORK ON BOUNDARY WALL OF RAVINDRAPURI PARK - MADE OF SAND STONE INGRAVING





IV. Annexure – "Ad" Machhodari Park







































#### Nov, 2017

## PAINTING ON BOUNDARY WALL OF MACHHODARI PARK









V. Annexure – "Ae" Typical Details for all Parks







#### SPECIFICATION DETAILS FOR PLAY AND OUTDOOR GYM EQUIPMENTS TO BE INSTALLED

#### **Outdoor Gym Equipment**

#### HD - Health Walker

1070 x 615 x 1409 mm Max user weight: 120kg This universally popular apparatus provides excellent cardiovascular exercise while developing the leg muscles. Allows a full range of movement in the hip joint improving flexibility and strength, without any impact or stress to the joints and back. Suitable for all ages and especially for those for whom jogging and power walkng are not suitable.









#### Arm and Pedal Bike

1187 x 488 x 1137 mm Max user weight: 110kg A cycling and upper arm exerise rolled into