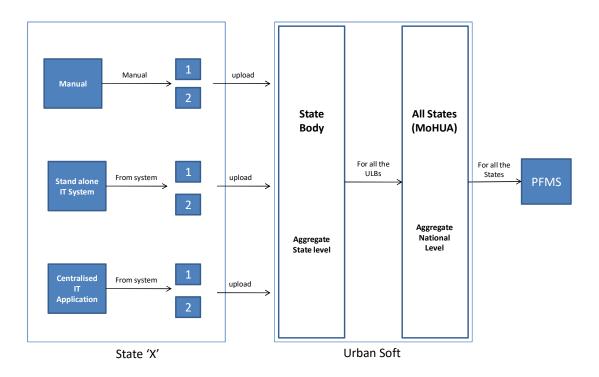

Source: Based on Janaagraha Analysis

**3.2.1 Odisha:** E-Platform used for accounting Municipal Transactions are recorded electronically in accounting software named "e-municipality", which is approved by H & UD Department, Government of Odisha, and consolidation of accounts are made at all ULBs as per standard formats. This application is integrated with e-Municipality website to make it easy and secure to access through a single log-in. The additions or changes made to the accounting data are immediately reflected in the Accounting System.

## 3.2.2 Gujarat:

- (a) Vadodara Municipal Corporation (VMC) is using Tally-ERP 9.0 Software for accounting purpose.
- (b) VMC has designed its own software for the collection of Tax and Non-Tax Revenues,

## They are:

- Special Modules for Property Tax, Professional Tax, Vehicle Tax, etc. Income through these modules is converted in IFAS (Integrated Financial Accounting System) Module and further integrated with Tally for accounting purpose.
- VMC has its own IFAS Module for collection of Non-Tax Revenue such as Fees, Charges, Rent, Penalty, etc. Income generated through these modules is also integrated with Tally for accounting purpose.
- c) <u>For Payments:</u> VMC has its own software Financial Accounting System (FAS) and it is used for Payment to vendors and in VMC major payments are done in digital mode and few of them are through cheque. All the above modules are integrated with Tally for accounting purpose.
- d) VMC is moving to SAP-ERP module shortly. VMC has created one application (API)which provides budget and Expense data to CM-DASHBOARD automatically.

On similar lines, Ahmedabad, Surat & Jamnagar Municipal Corporations are also using customized integrated financial accounting systems. Their systems are on double entry accrual-based accounting system, which is as per the NMAM. The number of digits used for income & Expenditure varies from one ULB to another. Ahmedabad Municipal Corporation has 08 digits accounting code whereas Vadodara Municipal Corporation has 05 digits accounting code.

- 3.2.3 Uttar Pradesh and Tripura: All the ULBs use Tally Software for double entry accounting system and few ULBs like Ghaziabad Nagar Nigam have their own accounting system.
- 3.2.4 Karnataka: Public Financial Management System (PFMS) a web-based online software application is completely implemented in all the ULBs with the objective of tracking funds released under Centrally Sponsored Schemes. Further, Fund Based

Accounting System (FBAS) a web-based application is being developed and used in all the ULBs, which is completely developed on the basis of "chart of accounts" of KMABR-2006 (Karnataka Municipalities Accounting & Budgeting Rules 2006) based on NMAM-2004 and application is not integrated with State IT platform. Transactions which are being processed through PFMS platform is accounted in State FBAS application in parallel process with suitable expenditure account head.