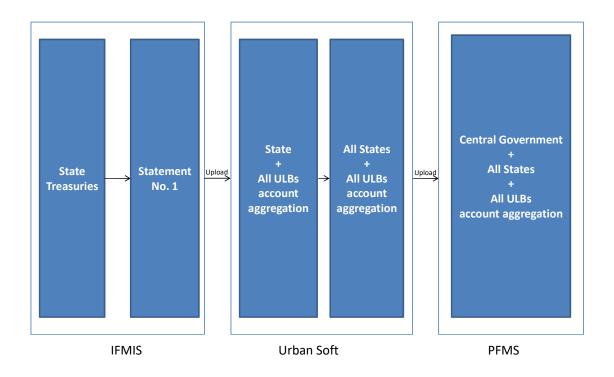

The number of e-transactions can be seen across States. Gujarat, Karnataka, Odisha and Uttar Pradesh lead many other States in carrying out online transactions.

3.2 Integrated Financial Management Systems (IFMS): IFMS is an integrated computerized financial package to enhance the effectiveness and transparency of public resource management by computerizing the budget management and accounting system for a government. It consists of several core sub-systems which plan, process and report on the use of public resources. The scope and functionality of IFMS can vary across States, but sub-systems normally include accounting, budgeting, cash management, debt management and related core treasury systems. In addition to these core subsystems, some States have chosen to expand their IFMS with noncore sub-systems such as tax administration, procurement management, asset management, human resource, pay roll systems, pension, social security systems and other possible areas seen as supporting the core modules.

With the view to computerizing and automating key aspects of budget execution and accounting operations across all the Departments, several State Governments decided to adopt IFMS. This system brings transparency in the public finance management. It enables controlled and efficient access to all the financial data of Government, and thereby improves the efficacy of the overall financial system.

Table1below gives the comprehensive analysis of different standard modules of IFMS used in various States specifically comparing the States of Gujarat, Karnataka, Odisha, Tripura and Uttar Pradesh.

Table 1: Status of implementation of Module of IFMS (Concept, Design, Implementation, and Functional)