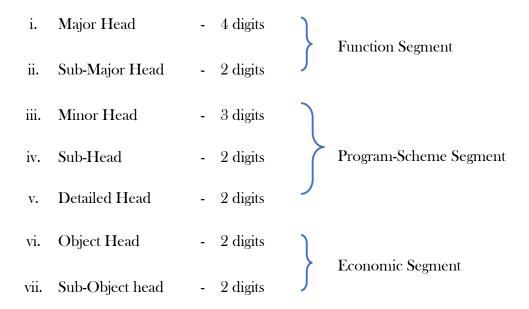

a. Major Head (4 digits)
b. Sub-Major Head (2 digits)
c. Minor Head (3 digits)
d. Sub-Head (2 digits)
e. Detailed Head (2 digits)
f. Object Head (2 digits)
represents Function
represents Programme
represents Scheme
represents Sub-Scheme
represents Economic classification