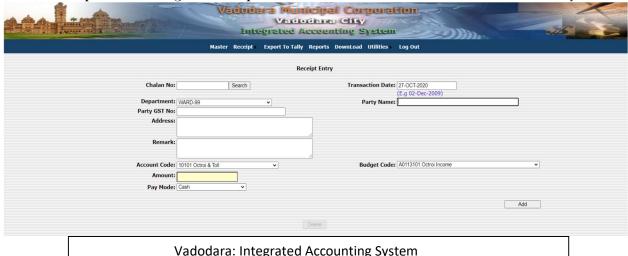

## 3.2.2 Gujarat:

- (a) Vadodara Municipal Corporation (VMC) is using Tally-ERP 9.0 Software for accounting purpose.
- (b) VMC has designed its own software for the collection of Tax and Non-Tax Revenues,

## They are:

- Special Modules for Property Tax, Professional Tax, Vehicle Tax, etc. Income through these modules is converted in IFAS (Integrated Financial Accounting System) Module and further integrated with Tally for accounting purpose.
- VMC has its own IFAS Module for collection of Non-Tax Revenue such as Fees, Charges, Rent, Penalty, etc. Income generated through these modules is also integrated with Tally for accounting purpose.
- c) <u>For Payments:</u> VMC has its own software Financial Accounting System (FAS) and it is used for Payment to vendors and in VMC major payments are done in digital mode and few of them are through cheque. All the above modules are integrated with Tally for accounting purpose.
- d) VMC is moving to SAP-ERP module shortly. VMC has created one application (API)which provides budget and Expense data to CM-DASHBOARD automatically.