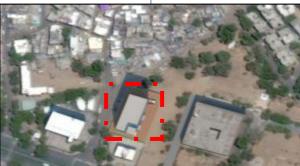

## Scope

 Development of a Multi Modal Hub along with commercial facilities, at RTO circle, opp. GSRTC on 132' Ring Road, Ahmedabad, Gujarat

SITE LOCATION PLAN