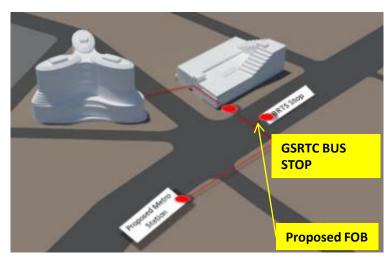

## **Inter modal Hub**

## Scope

 Development of a Multi Modal Hub along with commercial facilities, at RTO circle, opp. GSRTC on 132' Ring Road, Ahmedabad, Gujarat

SITE LOCATION PLAN