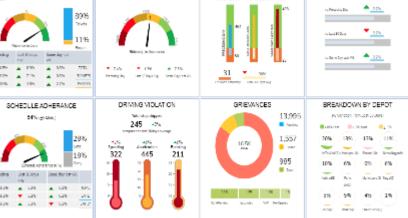

Ò

1

1

23

-





<del>, É</del>

## **ITMS - Bus stations - Before**







## **ITMS - Bus stations - Now**





## **ITMS - Buses – Before**







## **ITMS - Buses - Now**



Smart City

## **ITMS - Command and control center - Before**





## **ITMS - Command and control center Now**





## **Business Intelligence**





## BRTS Optical Fiber Cable Project-New Project

First of its kind digital transformation initiative for transit using Fiber Optic Cable for connecting BRTS Bus Stations along with AMC zonal offices to Data Centre & Disaster Recovery Site.



- 172 KM, connecting 158 BRT Stations & 6 Zonal Offices
- 1250 Chamber Installation
- 210 Km OFC Laying
- 158 Nos Bus Stations



## **Fare collection – Before**

# **Only Transit payments.**











## **Common City Payments System - Now**



#### PAYMENT SERVICES



#### TRANSPORT | AMUSEMENT | RETAIL | PARKING | GOVERNMENT SERVICES | UTILITY PAYMENTS | TRAVEL



## Command & Control Centre and City wide network -New project



#### Camera Surveillance

- AMC Surveillance 3274
- Police Surveillance 2966
- 130 Zero tolerance junctions with Spe