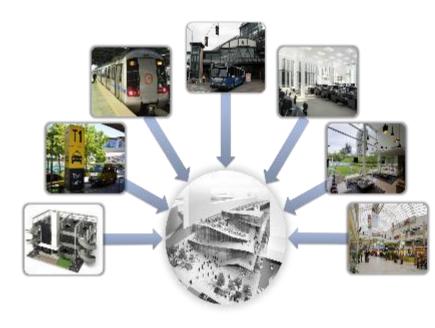

ero tolerance junctions with Speed detection, ANPR and RLVD

## CCC

- AMC CCC
- Police CCC
- CCC viewing at AMC HQ

## **Display Boards**

• 126 locations





#### Smart elements

- Smart lighting 6000
- Environment Sensors 50
- Wi-fi 45 locations
- PA System 95 locations
- Smart Parking

#### Systems

- E-Challan system
- Area Traffic Control System
  - -10 Junctions
- Smart Parking

## City wide Network

 A city wide network on P2P connectivity at 1576 locations such as UHC, ward offices, hospitals, railway stations, junctions.

#### Area-Based Initiatives: Wadaj Slum Redevelopment & Transit Oriented zone Retrofitting



## **Inter modal Hub**

## Scope

 Development of a Multi Modal Hub along with commercial facilities, at RTO circle, opp. GSRTC on 132' Ring Road, Ahmedabad, Gujarat





SITE LOCATION PLAN



# 60 MLD STP at Jalvihar

## Scope

• Sewage treatment plant and pumping station located at Jalvihar Area to treat the sewage of the surrounding area as well as new development of TOZ at increased FSI of 4.0

## Current Status

- Contract Awarded to M/s. Rajkamal Builders in June 2016
- Work under progress at site
  - SBR basin raft foundation
  - SPS Raft reinforcement
  - Excavation and boundary wall construction
- Appx. 8% physical progress, Schedule date of completion of construction December 2017









# Thank You