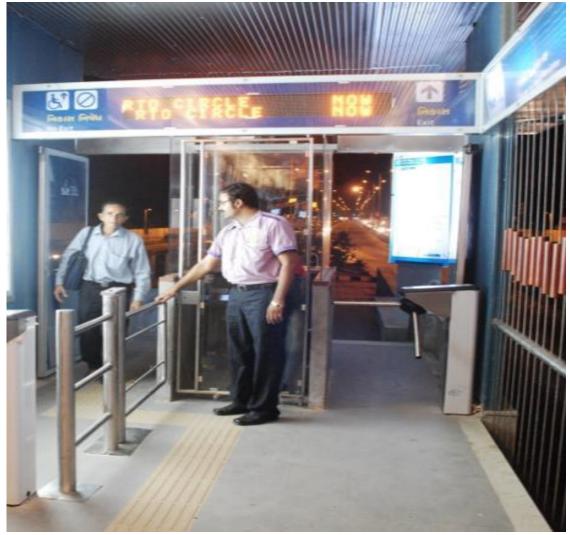

Ò

1

1

23

-





<del>, É</del>

## **ITMS - Bus stations - Before**







## **ITMS - Bus stations - Now**





## **ITMS - Buses – Before**







## **ITMS - Buses - Now**



Smart City

## **ITMS - Command and control center - Before**





## **ITMS - Command and control center Now**





## **Business Intelligence**





## BRTS Optical Fiber Cable Project-New Project

First of its kind digital transformation initiative for transit using Fiber Optic Cable for connecting BRTS Bus Stations along with AMC zonal offices to Data Centre & Disaster Recovery Site.



- 172 KM, connecting 158 BRT Stations & 6 Zonal Offices
- 1250 Chamber Installation
- 210 Km OFC Laying
- 158 Nos Bus Stations



## **Fare collection – Before**

# **Only Transit payments.**











## **Common City Payments System - Now**



#### PAYMENT SERVICES



#### TRANSPORT | AMUSEMENT |