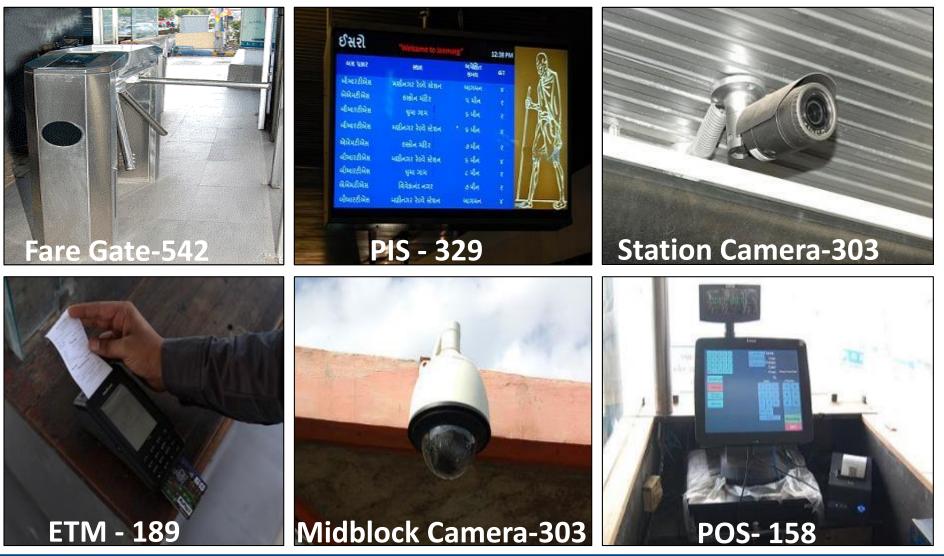

Ò

1

1

23

-





<del>, É</del>

## **ITMS - Bus stations - Before**







## **ITMS - Bus stations - Now**





## **ITMS - Buses – Before**







## **ITMS - Buses - Now**



Smart City

## **ITMS - Command and control center - Before**





## **ITMS - Command and control center Now**





## **Business Intelligence**





## BRTS Optical Fiber Cable Project-New Project

First of its kind digital transformation initiative for transit using Fiber Optic Cable for connecting BRTS Bus Stations along with AMC zonal offices to Data Centre & Disaster Recovery Site.



- 172 KM, connecting 158 BRT Stations & 6 Zonal Offices
- 1250 Chamber Installation
- 210 Km OFC Laying
- 158 Nos Bus Stations



## **Fare collection – Before**

# **Only Transit payments.**











## **Common City Payments System - Now**



#### PAYMENT SERVICES



#### TRANSPORT | AMUSEMENT | RETAIL | PARKING | GOVERNMENT SERVICES