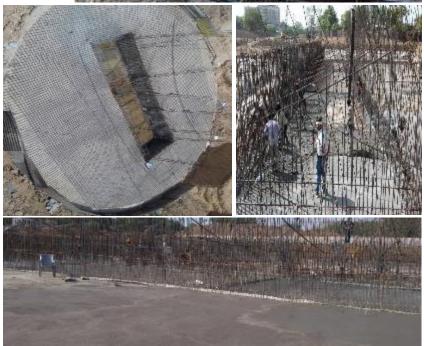

# 60 MLD STP at Jalvihar

## Scope

• Sewage treatment plant and pumping station located at Jalvihar Area to treat the sewage of the surrounding area as well as new development of TOZ at increased FSI of 4.0

## Current Status

- Contract Awarded to M/s. Rajkamal Builders in June 2016
- Work under progress at site
  - SBR basin raft foundation
  - SPS Raft reinforcement
  - Excavation and boundary wall construction
- Appx. 8% physical progress, Schedule date of completion of construction December 2017