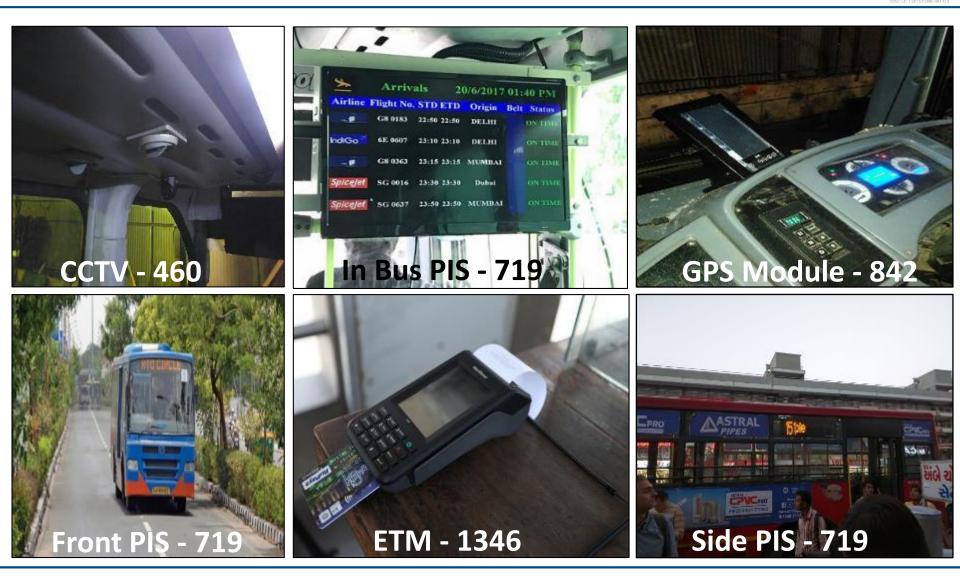

Ò

1

1

23

-





<del>, É</del>

## **ITMS - Bus stations - Before**







## **ITMS - Bus stations - Now**





## **ITMS - Buses – Before**







## **ITMS - Buses - Now**



Smart City

## **ITMS - Command and control center - Before**





## **ITMS - Command and control center Now**





## **Business Intelligence**





## BRTS Optical Fiber Cable Project-New Project

First of its kind digital transformation initiative for transit using Fiber Optic Cable for connecting BRTS Bus Stations along with AMC zonal offices to Data Centre & Disaster Recovery Site.



- 172 KM, connecting 158 BRT Stations & 6 Zonal Offices
- 1250 Chamber Installation
- 210 Km OFC Laying
- 158 Nos Bus Stations



## **Fare collection – Before**

# **Only Transit payments.**











## **Common City Payments System - Now**



#### PAYMENT SERVICES



#### TRANSPORT | AMUSEMENT | RETAIL | PARKING | GOVERNMENT SERVICES | UTILITY PAYMENTS | TRAVEL



## Command & Control Centre and C