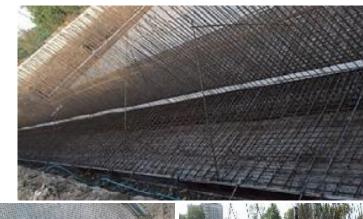

# 60 MLD STP at Jalvihar

## Scope

• Sewage treatment plant and pumping station located at Jalvihar Area to treat the sewage of the surrounding area as well as new development of TOZ at increased FSI of 4.0

## Current Status

- Contract Awarded to M/s. Rajkamal Builders in June 2016
- Work under progress at site
  - SBR basin raft foundation
  - SPS Raft reinforcement
  - Excavation and boundary wall construction
- Appx. 8% physical progress, Schedule date of completion of construction December 2017