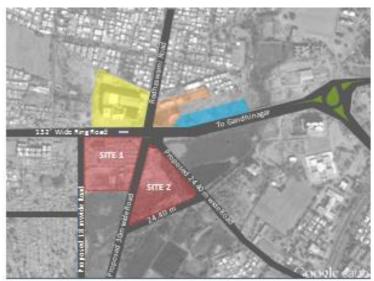

## Scope

 Development of a Multi Modal Hub along with commercial facilities, at RTO circle, opp. GSRTC on 132' Ring Road, Ahmedabad, Gujarat

SITE LOCATION PLAN