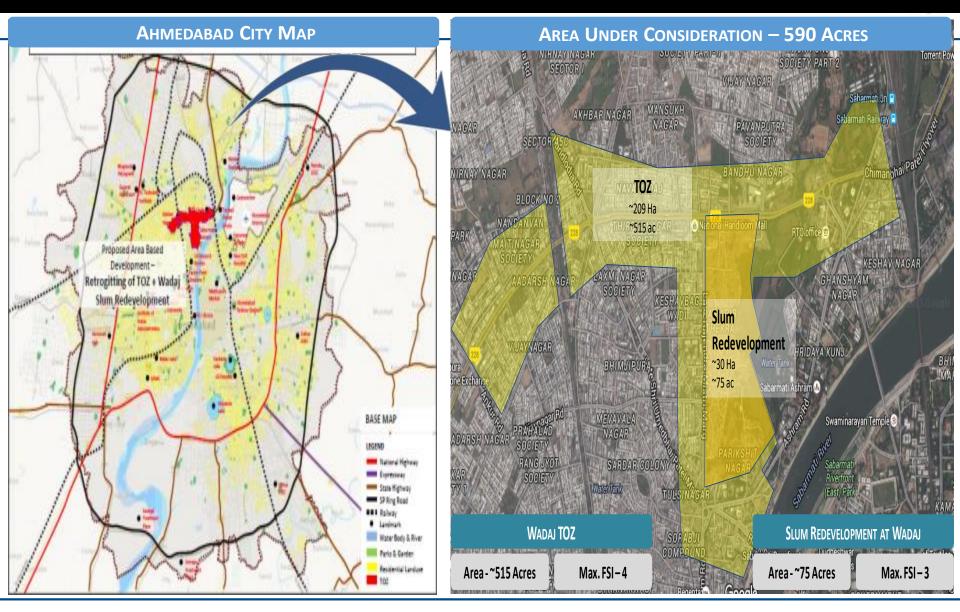

#### Area-Based Initiatives: Wadaj Slum Redevelopment & Transit Oriented zone Retrofitting