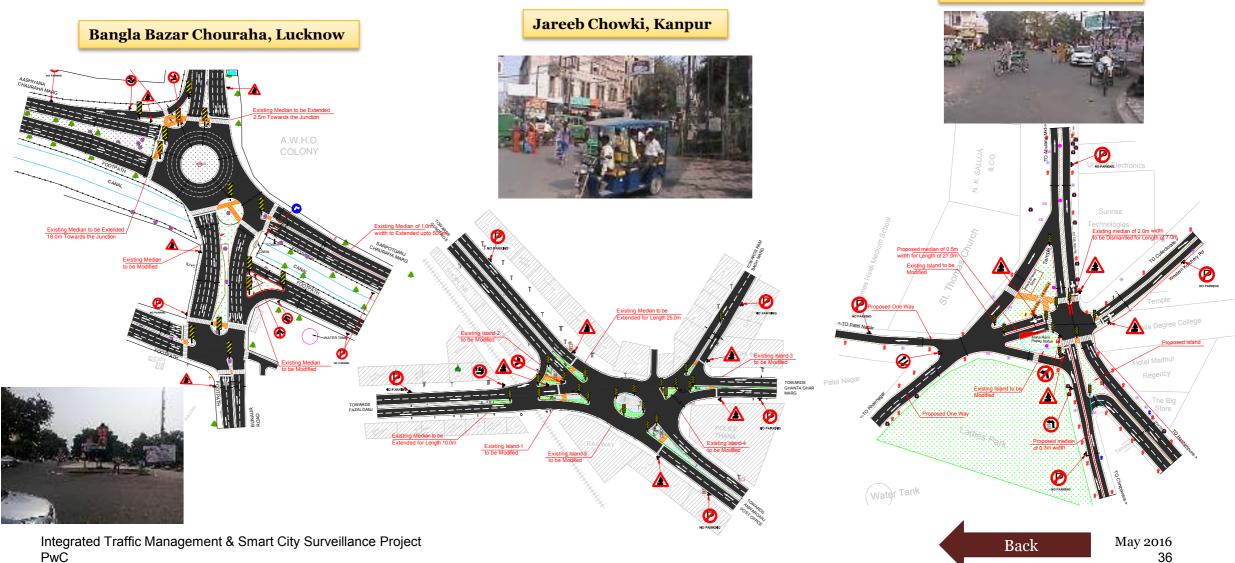

| A <b>B</b>                  | С                                                                                                                                                                                                                                                                                                                                                                                                                                                                                                                                                                                                                                     | Н                                                                                                                                                                                                                                          | I                                                                                                                                                                                                                                                                                                                                                                                                                                                                                                                                                                                                                                                                                                                                                                                                                                                                                                                                                                                                                      | 1                                                                                                                                                                                                                                                                                                                                                                                 | К                                                                                                                                                                                                                                                                                                                                                                                                                                                                                                                                                                                                                      |
|-----------------------------|---------------------------------------------------------------------------------------------------------------------------------------------------------------------------------------------------------------------------------------------------------------------------------------------------------------------------------------------------------------------------------------------------------------------------------------------------------------------------------------------------------------------------------------------------------------------------------------------------------------------------------------|--------------------------------------------------------------------------------------------------------------------------------------------------------------------------------------------------------------------------------------------|------------------------------------------------------------------------------------------------------------------------------------------------------------------------------------------------------------------------------------------------------------------------------------------------------------------------------------------------------------------------------------------------------------------------------------------------------------------------------------------------------------------------------------------------------------------------------------------------------------------------------------------------------------------------------------------------------------------------------------------------------------------------------------------------------------------------------------------------------------------------------------------------------------------------------------------------------------------------------------------------------------------------|-----------------------------------------------------------------------------------------------------------------------------------------------------------------------------------------------------------------------------------------------------------------------------------------------------------------------------------------------------------------------------------|------------------------------------------------------------------------------------------------------------------------------------------------------------------------------------------------------------------------------------------------------------------------------------------------------------------------------------------------------------------------------------------------------------------------------------------------------------------------------------------------------------------------------------------------------------------------------------------------------------------------|
| Feature                     | Definition                                                                                                                                                                                                                                                                                                                                                                                                                                                                                                                                                                                                                            | • 0                                                                                                                                                                                                                                        | Basis for assessment and/or quantitative indicator (Optional -<br>only if data exists)                                                                                                                                                                                                                                                                                                                                                                                                                                                                                                                                                                                                                                                                                                                                                                                                                                                                                                                                 | to be' with regard to the                                                                                                                                                                                                                                                                                                                                                         | Input/Initiative that would move the city from<br>its current status to Advanced status (Scenario<br>4: Column G)                                                                                                                                                                                                                                                                                                                                                                                                                                                                                                      |
| 1 Citizen<br>participation  | A smart city constantly shapes and<br>changes course of its strategies<br>incorporating views of its citizen to<br>bring maximum benefit for all.<br>(Guideline 3.1.6)                                                                                                                                                                                                                                                                                                                                                                                                                                                                | Scenario 2 - The city currently engages with<br>its citizens through stakeholder consultation<br>for select projects. Besides, this the city<br>guides its citizens for the projects that are<br>designed and implemented by the citizens. | <ul> <li>Citizen consultations were held and their suggestions were incorporated while preparing the Master Plan 2021 and City Development Plan.</li> <li>The DEWATS at Kachhpura were commissioned through community based participation.</li> <li>The city has an SWM app through which citizens can share images of the areas from where waste has not been picked up by sanitary workers, thus, engaging the citizens in maintaining city's cleanliness.</li> <li>The city also has a toll-free number, a Facebook page and a twitter handle through which the citizens communicate with the city administration.</li> <li>The city also holds Jan Sunwai (every 2nd Monday of month), Tehsil Divas (1st and 3rd Tuesday of month), Thana Divas (every 2nd and 3rd Saturday) and Pradhikaran Divas which provides a platform for citizens to voice their opinion</li> <li>The city also publishes e-newsletters, project status, citizen charter, etc.to provide necessary information to its citizens.</li> </ul> | <b>Towards Scenario 4:</b> The city<br>aspires to reach a stage where<br>development priorities are shaped by<br>the citizens through constant and<br>regular engagement; most urban<br>services are accessible online and<br>where grievances can be raised,<br>tracked and satisfactorily addressed<br>through a single window mechanism<br>within a stipulated period of time. | <ul> <li>Participatory budget - citizen engagement while<br/>preparing the ward-level budget.</li> <li>Seeking and implementing public opinion on city-<br/>level initiatives – capitalising on the momentum of<br/>citizen participation during the smart city mission,<br/>encourage citizens to express their views through<br/>polls and comments on ULBs' websites.</li> </ul>                                                                                                                                                                                                                                    |
| 2 Identity and<br>culture   | which distinguishes it from all other<br>cities, based on some key aspect: its<br>location or climate; its leading<br>industry, its cultural heritage, its<br>local culture or cuisine, or other<br>factors. This identity allows an easy<br>answer to the question "why in this<br>city and not somewhere else?" A                                                                                                                                                                                                                                                                                                                   | The city organises festivals such as Hot Air<br>Balloon festival and Taj Festival, on an<br>annual basis. Unfortunately, only 2 of                                                                                                         | <ul> <li>While the city boasts of 48 ASI monuments and 2 World<br/>Heritage sites, only the Taj Mahal and Agra Fort are preserved<br/>and utilised as anchors of the city.</li> <li>Failure to light the monuments causes these rich heritage<br/>structure to fade away in the dark after sunset.</li> <li>The public spaces and buildings as well local markets fail to<br/>portray the cultural heritage of the city.</li> </ul>                                                                                                                                                                                                                                                                                                                                                                                                                                                                                                                                                                                    | <b>Towards Scenario 4:</b> The city aims<br>to preserve and utilise all its 48 ASI<br>monuments as anchors of the city.<br>The markets and public spaces of the<br>city would speak volumes about its<br>cultural heritage.                                                                                                                                                       | <ul> <li>Revival of 48 ASI sites by undertaking<br/>beautification and improving their access roads</li> <li>Revamping and publicizing existing markets and<br/>developing night bazaars and cultural activities.</li> <li>Promoting and increasing the frequency of fairs<br/>and festivals that showcase the culture of the city<br/>such as Ganga dassera, Taj Mahotsav, hot air<br/>balloon festival, etc.</li> </ul>                                                                                                                                                                                              |
| 3 Economy and<br>employment | 3Economy and<br>employmentA smart city has a robust and<br>resilient economic base and growth<br>strategy that creates large-scale<br>employment and increases<br>opportunities for the majority of its<br>citizens. (Guideline 2.6 & 3.1.7 &<br>6.2)Scenario 1 - The economy of the city thrives<br>on the tourism sector. With Agra witnessing<br>the highest Tourist footfall in the country, the<br>hospitality industry is the major industry in<br>the city. Being the largest shoe manufacturer<br>in the country, Agra, caters to 65% of total<br>domestic requirement and 26% of India's<br>global footwear export. The shoe |                                                                                                                                                                                                                                            | <ul> <li>been relocated outside city limits due to conservation of Taj Mahal.</li> <li>As per Census 2011, the workforce participation rate in the city is only 31%.</li> <li>The economy is heavily dependent on tourism which is subject to business cycles and global economic scenarios. Besides, the employment structure for tourism is seasonal in nature leading to no job security.</li> </ul>                                                                                                                                                                                                                                                                                                                                                                                                                                                                                                                                                                                                                | growth. Agra's also aspires to<br>diversify its economic base by<br>promoting non-polluting industries                                                                                                                                                                                                                                                                            | <ul> <li>Creating favourable policy environment for<br/>setting-up of non-polluting industries such as agro-<br/>processing, IT, KPOs and BFSI.</li> <li>Providing an impetus to the existing industries<br/>such as leather shoe industry, petha industry,<br/>handicraft industry, etc.</li> <li>Setting-up digital literacy centres for providing<br/>IT training and micro skill centres for imparting<br/>training related to local art such as in-lay,<br/>sculpting and zardosi work.</li> <li>A mega food park would is planned to be set-up<br/>in Agra by Ministry of Food Processing Industries.</li> </ul> |