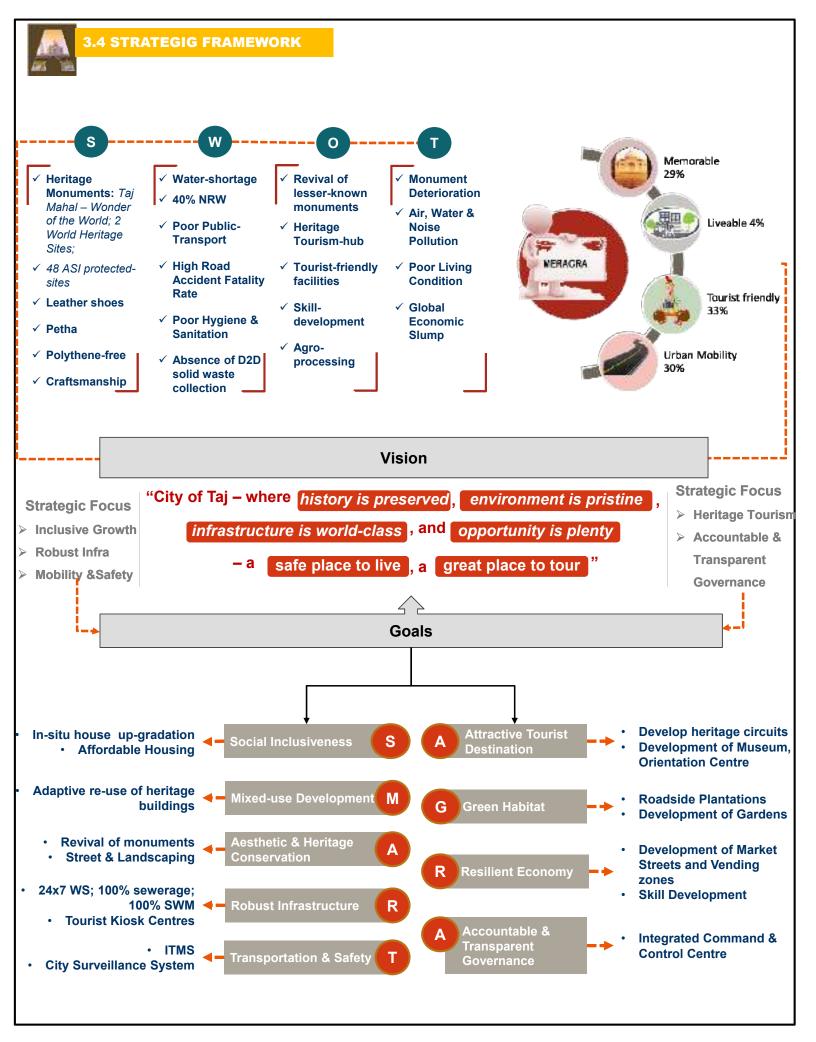

l Citizen** Participation in Round I AGRA NAGAR NIGAM EN Polling for Retroliting Area Vote for Vision Vote for Part City Solution Twitter (Followers) 118,456 Poling. 131-164 Facebook with Smart 14,007 118,240 Discuss by: 90 Suggestions city page: Sustained media campaign-Daily 4 articles -6,900 Likes Suggestions Received Email Boostved 128.342 published 14 coverage FGDs (Participants = 84) Þ Doctor's Association Hotelier's Association 2,71,136 Self-help groups **Total Citizen** Leadership tall Þ Vendors Association **Participation** of Mayor and in Round 2 Industry Association Commissionerconducted press Meeting with all agencies; Mayor and councilors, DM meet Citizen consultation on Draft Proposal (95)

#### PRESS CLIPPINGS DOCUMENTING AND REPORTING THE PROCESS OF PROPOSAL PREPARATION

















CREATING AN EPICENTER OF HERITAGE AND CULTURAL ACTIVITIES IN AGRA -Mughal museum to highlight the era of Mughals in India, with Taj Orientation center providing platform for showcasing cultural heritage of city and providing tourist activities.



PRPOSED MUGHAL MUSEUM







TAJ ORIENT-ATION CENTER AND OTHER PROPOSALS IN TAJGANJ









Beautification of the round about by creating a

pattern

green area

One Way Sohe Four Waesler Parking Milit Parking Bue Pick and Dree

IPT Stand Car Mok and Drop



#### **3.15 IMPLEMENTATION PLAN**

# 

|                                                                                                                                  |                                                                                                 | Months>