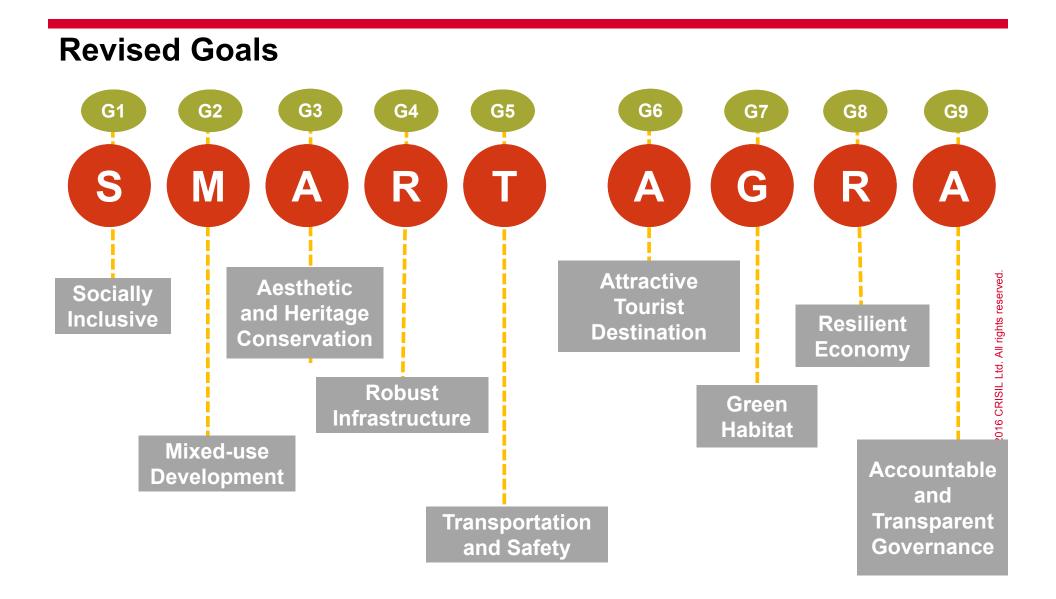

| A <b>B</b>                  | С                                                                                                                                                                                                                                                                                                                                                                                                                                                                                                                                                                                                                                     | Н                                                                                                                                                                                                                                          | I                                                                                                                                                                                                                                                                                                                                                                                                                                                                                                                                                                                                                                                                                                                                                                                                                                                                                                                                                                                                                      | 1                                                                                                                                                                                                                                                                                                                                                                                 | К                                                                                                                                                                                                                                                                                                                                                                                                                                                                                                                                                                                                                      |
|-----------------------------|---------------------------------------------------------------------------------------------------------------------------------------------------------------------------------------------------------------------------------------------------------------------------------------------------------------------------------------------------------------------------------------------------------------------------------------------------------------------------------------------------------------------------------------------------------------------------------------------------------------------------------------|--------------------------------------------------------------------------------------------------------------------------------------------------------------------------------------------------------------------------------------------|------------------------------------------------------------------------------------------------------------------------------------------------------------------------------------------------------------------------------------------------------------------------------------------------------------------------------------------------------------------------------------------------------------------------------------------------------------------------------------------------------------------------------------------------------------------------------------------------------------------------------------------------------------------------------------------------------------------------------------------------------------------------------------------------------------------------------------------------------------------------------------------------------------------------------------------------------------------------------------------------------------------------|-----------------------------------------------------------------------------------------------------------------------------------------------------------------------------------------------------------------------------------------------------------------------------------------------------------------------------------------------------------------------------------|------------------------------------------------------------------------------------------------------------------------------------------------------------------------------------------------------------------------------------------------------------------------------------------------------------------------------------------------------------------------------------------------------------------------------------------------------------------------------------------------------------------------------------------------------------------------------------------------------------------------|
| Feature                     | Definition                                                                                                                                                                                                                                                                                                                                                                                                                                                                                                                                                                                                                            | • 0                                                                                                                                                                                                                                        | Basis for assessment and/or quantitative indicator (Optional -<br>only if data exists)                                                                                                                                                                                                                                                                                                                                                                                                                                                                                                                                                                                                                                                                                                                                                                                                                                                                                                                                 | to be' with regard to the                                                                                                                                                                                                                                                                                                                                                         | Input/Initiative that would move the city from<br>its current status to Advanced status (Scenario<br>4: Column G)                                                                                                                                                                                                                                                                                                                                                                                                                                                                                                      |
| 1 Citizen<br>participation  | A smart city constantly shapes and<br>changes course of its strategies<br>incorporating views of its citizen to<br>bring maximum benefit for all.<br>(Guideline 3.1.6)                                                                                                                                                                                                                                                                                                                                                                                                                                                                | Scenario 2 - The city currently engages with<br>its citizens through stakeholder consultation<br>for select projects. Besides, this the city<br>guides its citizens for the projects that are<br>designed and implemented by the citizens. | <ul> <li>Citizen consultations were held and their suggestions were incorporated while preparing the Master Plan 2021 and City Development Plan.</li> <li>The DEWATS at Kachhpura were commissioned through community based participation.</li> <li>The city has an SWM app through which citizens can share images of the areas from where waste has not been picked up by sanitary workers, thus, engaging the citizens in maintaining city's cleanliness.</li> <li>The city also has a toll-free number, a Facebook page and a twitter handle through which the citizens communicate with the city administration.</li> <li>The city also holds Jan Sunwai (every 2nd Monday of month), Tehsil Divas (1st and 3rd Tuesday of month), Thana Divas (every 2nd and 3rd Saturday) and Pradhikaran Divas which provides a platform for citizens to voice their opinion</li> <li>The city also publishes e-newsletters, project status, citizen charter, etc.to provide necessary information to its citizens.</li> </ul> | <b>Towards Scenario 4:</b> The city<br>aspires to reach a stage where<br>development priorities are shaped by<br>the citizens through constant and<br>regular engagement; most urban<br>services are accessible online and<br>where grievances can be raised,<br>tracked and satisfactorily addressed<br>through a single window mechanism<br>within a stipulated period of time. | <ul> <li>Participatory budget - citizen engagement while<br/>preparing the ward-level budget.</li> <li>Seeking and implementing public opinion on city-<br/>level initiatives – capitalising on the momentum of<br/>citizen participation during the smart city mission,<br/>encourage citizens to express their views through<br/>polls and comments on ULBs' websites.</li> </ul>                                                                                                                                                                                                                                    |
| 2 Identity and<br>culture   | which distinguishes it from all other<br>cities, based on some key aspect: its<br>location or climate; its leading<br>industry, its cultural heritage, its<br>local culture or cuisine, or other<br>factors. This identity allows an easy<br>answer to the question "why in this<br>city and not somewhere else?" A                                                                                                                                                                                                                                                                                                                   | The city organises festivals such as Hot Air<br>Balloon festival and Taj Festival, on an<br>annual basis. Unfortunately, only 2 of                                                                                                         | <ul> <li>While the city boasts of 48 ASI monuments and 2 World<br/>Heritage sites, only the Taj Mahal and Agra Fort are preserved<br/>and utilised as anchors of the city.</li> <li>Failure to light the monuments causes these rich heritage<br/>structure to fade away in the dark after sunset.</li> <li>The public spaces and buildings as well local markets fail to<br/>portray the cultural heritage of the city.</li> </ul>                                                                                                                                                                                                                                                                                                                                                                                                                                                                                                                                                                                    | <b>Towards Scenario 4:</b> The city aims<br>to preserve and utilise all its 48 ASI<br>monuments as anchors of the city.<br>The markets and public spaces of the<br>city would speak volumes about its<br>cultural heritage.                                                                                                                                                       | <ul> <li>Revival of 48 ASI sites by undertaking<br/>beautification and improving their access roads</li> <li>Revamping and publicizing existing markets and<br/>developing night bazaars and cultural activities.</li> <li>Promoting and increasing the frequency of fairs<br/>and festivals that showcase the culture of the city<br/>such as Ganga dassera, Taj Mahotsav, hot air<br/>balloon festival, etc.</li> </ul>                                                                                                                                                                                              |
| 3 Economy and<br>employment | 3Economy and<br>employmentA smart city has a robust and<br>resilient economic base and growth<br>strategy that creates large-scale<br>employment and increases<br>opportunities for the majority of its<br>citizens. (Guideline 2.6 & 3.1.7 &<br>6.2)Scenario 1 - The economy of the city thrives<br>on the tourism sector. With Agra witnessing<br>the highest Tourist footfall in the country, the<br>hospitality industry is the major industry in<br>the city. Being the largest shoe manufacturer<br>in the country, Agra, caters to 65% of total<br>domestic requirement and 26% of India's<br>global footwear export. The shoe |                                                                                                                                                                                                                                            | <ul> <li>been relocated outside city limits due to conservation of Taj Mahal.</li> <li>As per Census 2011, the workforce participation rate in the city is only 31%.</li> <li>The economy is heavily dependent on tourism which is subject to business cycles and global economic scenarios. Besides, the employment structure for tourism is seasonal in nature leading to no job security.</li> </ul>                                                                                                                                                                                                                                                                                                                                                                                                                                                                                                                                                                                                                | growth. Agra's also aspires to<br>diversify its economic base by<br>promoting non-polluting industries                                                                                                                                                                                                                                                                            | <ul> <li>Creating favourable policy environment for<br/>setting-up of non-polluting industries such as agro-<br/>processing, IT, KPOs and BFSI.</li> <li>Providing an impetus to the existing industries<br/>such as leather shoe industry, petha industry,<br/>handicraft industry, etc.</li> <li>Setting-up digital literacy centres for providing<br/>IT training and micro skill centres for imparting<br/>training related to local art such as in-lay,<br/>sculpting and zardosi work.</li> <li>A mega food park would is planned to be set-up<br/>in Agra by Ministry of Food Processing Industries.</li> </ul> |

| Feature     | Definition                                                                                                                                                                                                                                                         | • •                                                                                                                                                                                                               | Basis for assessment and/or quantitative indicator (Optional -<br>only if data exists)                                                                                                                                                                                                                                                                                                                                                                                                                                                               | to be' with regard to the                                                                                                                                                                                                                                                                                                                                                                                                                          | Input/Initiative that would move the city from<br>its current status to Advanced status (Scenario<br>4: Column G)                                                                                                                                                                                                                                                                                                                                                                                                                                                                                                                                                                    |
|-------------|--------------------------------------------------------------------------------------------------------------------------------------------------------------------------------------------------------------------------------------------------------------------|-------------------------------------------------------------------------------------------------------------------------------------------------------------------------------------------------------------------|------------------------------------------------------------------------------------------------------------------------------------------------------------------------------------------------------------------------------------------------------------------------------------------------------------------------------------------------------------------------------------------------------------------------------------------------------------------------------------------------------------------------------------------------------|----------------------------------------------------------------------------------------------------------------------------------------------------------------------------------------------------------------------------------------------------------------------------------------------------------------------------------------------------------------------------------------------------------------------------------------------------|--------------------------------------------------------------------------------------------------------------------------------------------------------------------------------------------------------------------------------------------------------------------------------------------------------------------------------------------------------------------------------------------------------------------------------------------------------------------------------------------------------------------------------------------------------------------------------------------------------------------------------------------------------------------------------------|
| 4 Education | A Smart City offers schooling and<br>educational opportunities for all<br>children in the city (Guideline<br>2.5.10)                                                                                                                                               | walking distance for most residents.                                                                                                                                                                              | <ul> <li>The city has 930 montesary/nursery schools, 416 junior basic school, 114 senior basic school and 67 higher secondary schools.</li> <li>For higher education, Agra has is 2 universities, 1 medical college, 4 engineering institutes, 2 management institutes, 2 polytechniques, 2 ITI and 6 degree colleges.</li> <li>The state higher-education policy encourages private institutions (National Health Mission 2012) due to which attaining higher-education remains a costlier affair for most of the youth.</li> </ul>                 |                                                                                                                                                                                                                                                                                                                                                                                                                                                    | <ul> <li>The city will provide schools and anganwadis to the economically weaker sections of the city such that the schools are available within walking distance of 10 minutes for most of its residents.</li> <li>There is a plan to infuse government colleges in Agra with a fund-pool of Rs.2 crore of which the first instalment would be disbursed to the colleges shortly.</li> <li>This is aimed at improving the quality of education and increasing the student-intake capacity.</li> <li>The ADA in is masterplan has expressed to make Agra an Edu-city by giving an impetus to the medical and education institutes, including hotel management institutes.</li> </ul> |
| 5 Health    |                                                                                                                                                                                                                                                                    | facilities. As a result of this healthcare<br>facilities become available only for some<br>citizens and remains inaccessible to others.<br>The city lacks sufficient primary and<br>secondary healthcare centres. | <ul> <li>Agra has 30 PHCs, 101 government hospitals and medical offices and 127 private hospitals</li> <li>The city also has multi-speciality hospitals catering to various diseases including leprosy, cancer and TB.</li> <li>The total reported bed-strength is 8000 (Administrative Staff College of India 2014) i.e. available hospital beds per 1000 population = 5.</li> <li>The stakeholder consultation held with the SHG, revealed that health facilities remains inaccessible in the remote areas of the city.</li> </ul>                 | <b>Towards Scenario 4:</b> Agra aims to<br>provide adequate health facilities at<br>easily accessible distance and<br>individual health monitoring systems<br>for elderly and vulnerable citizens<br>which are directly connected to<br>hospitals to prevent emergency health<br>risks.                                                                                                                                                            | <ul> <li>The city has already proposed to provide free-<br/>prenatal care</li> <li>Under National Health Mission (2012) the city<br/>proposes to leverage these health-care providers to<br/>improve access to curative care by forging<br/>partnerships apart from technical and<br/>administrative improvements of the existing<br/>facilities for a greater outreach.</li> </ul>                                                                                                                                                                                                                                                                                                  |
| 6 Mixed use | land uses in the same places; such as                                                                                                                                                                                                                              | be utilised. The city therefore show evidence                                                                                                                                                                     | <ul> <li>As per the Masterplan 2001-2021, the land use in the city includes 61.8% residential, 4.9% commercial, 6.9% industrial, 10.7% community facility, 10.9% traffic and transport, and 4.5% parks and gardens.</li> <li>As per the city mobility plan, the average trip length is 4.9 km</li> </ul>                                                                                                                                                                                                                                             | only 15 minutes trip distances to offices, markets, schools etc. One of                                                                                                                                                                                                                                                                                                                                                                            | <ul> <li>Developing 175 hectares of tourism hub along<br/>Fatehabad Road</li> <li>Using transit orientated development principle<br/>along the metro corridor for a compact, high<br/>density mixed-use development.</li> <li>Integrated township and commercial<br/>development by leveraging the greenfield area of<br/>the city.</li> </ul>                                                                                                                                                                                                                                                                                                                                       |
| 7 Compact   | A Smart City encourages<br>development to be compact and<br>dense, where buildings are located<br>close to one another and are ideally<br>within a 10-minute walk of public<br>transportation, forming<br>concentrated neighbourhoods.<br>(Guidelines 2.3 and 5.2) | The city has no concept for compact city as of now.                                                                                                                                                               | The average density of the city is 13,152 persons per sq.km. In<br>Tajganj area density is higher then the newly developed area. As<br>per ADA building bye-laws, the FAR is 2 for plot size of up to<br>100 sq.m. and 0.75 for plot size of 101-200 sq.m. The urban bus<br>system need to rationalised to connect residences to work places.<br>The old city area of Tajganj and area near Agra fort are dense<br>and compact due to organic development.<br>Along Fatehabad road high rise development is coming up with<br>medium to high density | <b>Towards Scenario 4:</b> The SCP will<br>promote higher FAR and optimum<br>use of land. Improved urban bus<br>service for reducing time for work<br>trips. The city is compact with higher<br>land utilisation. The buildings are<br>developed with optimum land<br>utilisation and are having good<br>access. The parking is incorporated at<br>the basements of large buildings.<br>Affordable houses with social<br>facilities are available. | Higher FSI for commercial buildings. Overall<br>increase in FAR for the city. Providing higher FSI<br>at city level. Transit oriented development along<br>metro corridor and will make the city compact.<br>- State urban housing and habitat policy 14<br>promotes compact development                                                                                                                                                                                                                                                                                                                                                                                             |

|    | Feature       | Definition                                                                                                                                                                                                                                                                                                      | • •                                                                                                                                                                                                                                                                                                                                                                                                                                                                                      | Basis for assessment and/or quantitative indicator (Optional only if data exists)                                                                                                                                                                                                                                                                                                                                                                                                                                                                                                                                                                                                | to be' with regard to the                                                                                                                                                                                                                                                                                                                                                                                                                               | Input/Initiative that would move the city from<br>its current status to Advanced status (Scenario<br>4: Column G)                                                                                                                                                                                                                                                                                                                                                                                                                                                                                                                               |
|----|---------------|-----------------------------------------------------------------------------------------------------------------------------------------------------------------------------------------------------------------------------------------------------------------------------------------------------------------|------------------------------------------------------------------------------------------------------------------------------------------------------------------------------------------------------------------------------------------------------------------------------------------------------------------------------------------------------------------------------------------------------------------------------------------------------------------------------------------|----------------------------------------------------------------------------------------------------------------------------------------------------------------------------------------------------------------------------------------------------------------------------------------------------------------------------------------------------------------------------------------------------------------------------------------------------------------------------------------------------------------------------------------------------------------------------------------------------------------------------------------------------------------------------------|---------------------------------------------------------------------------------------------------------------------------------------------------------------------------------------------------------------------------------------------------------------------------------------------------------------------------------------------------------------------------------------------------------------------------------------------------------|-------------------------------------------------------------------------------------------------------------------------------------------------------------------------------------------------------------------------------------------------------------------------------------------------------------------------------------------------------------------------------------------------------------------------------------------------------------------------------------------------------------------------------------------------------------------------------------------------------------------------------------------------|
|    |               | A Smart City has sufficient and<br>usable public open spaces, many of<br>which are green, that promote<br>exercise and outdoor recreation for<br>all age groups. Public open spaces of<br>a range of sizes are dispersed<br>throughout the City so all citizens<br>can have access. (Guidelines 3.1.4 &<br>6.2) | neighbourhoods, but are not available in all<br>the areas of the city or are located far away                                                                                                                                                                                                                                                                                                                                                                                            | <ul> <li>The largest green space in the city however is the Tajganj reserve forest area which spans an area of 1912.20 ha.</li> <li>The available per-capital open space (including gardens and parks) in the city is 2.13sqm against the URDPFI norms of 10-12sqm.</li> <li>The maintenance of these spaces is an issue with a majority of them not having boundary walls. Most of these parks and open spaces also lack facilities such as pathways, benches or play areas, barring a few such as Paliwal Park, located at the centre of the city, Sur Vitka (at Awas Vikas Colony), amongst a few others.</li> </ul>                                                          | Towards Scenario 4: Creating a<br>Green Habitat is one of the vision<br>goals of 'SMART AGRA'. The city<br>intends to have public open spaces<br>which are well-dispersed and at close<br>proximity of most of the residential<br>area. The city also aspires to have<br>open spaces of various types<br>including parks and recreation that<br>depict the cultural identity of the city<br>and serve various sections of people<br>including tourists. | <ul> <li>Festivals such as Taj Mahotsav, hot air<br/>ballooning, kite flying festival to be held at the<br/>open grounds in the TID zone.</li> <li>Promoting Taj Nature Walk by publicising the<br/>same.</li> <li>Creating a heterogeneous forest in the city near<br/>Taj. The Forest Dept. has already identified the<br/>land for the same.</li> <li>Reviving Forest Department's initiative of<br/>"meravruksh" enabling citizens to plant trees at a<br/>charge of Rs. 1,100 which will later be maintained<br/>by the Forest Dept.</li> <li>Creating green are such that green cover<br/>increases to at least 6 sq.m./person</li> </ul> |
|    | inclusiveness | A Smart City has sufficient housing<br>for all income groups and promotes<br>integration among social groups.<br>(Guidelines 3.1.2)                                                                                                                                                                             | Scenario 1 - There exists acute shortage for<br>housing in the city regardless of the economic<br>condition of the citizens. Many areas in the<br>city are deprived of basic services. Most<br>BPL/EWS and LIG households in cities live<br>in informal settlements/slums on encroached<br>lands (unauthorized colonies).                                                                                                                                                                | <ul> <li>As per the census, 2011, the number of households in the city<br/>is 267,945 with an average family size of 6.</li> <li>The Master Plan 2021 envisages about 450,000 number of<br/>households in the city with family size of 5.</li> <li>Presently city has 199,497 residential units on which the deficit<br/>is about 16585 units.</li> <li>The Master Plan has also envisaged that the city will require<br/>256,488 units by the year 2021.</li> </ul>                                                                                                                                                                                                             | envisioned that lower and middle-<br>income people can find housing in<br>areas that are conveniently located.<br>The strategic blueprint suggests to<br>provide in-situ development of slums                                                                                                                                                                                                                                                           | <ul> <li>Rebuilding livelihoods and upgrading 22 slums<br/>along with improved infrastructure facilities<br/>including provision of solar rooftop to<br/>rehabilitated houses in the ABD area.</li> <li>Undertaking 265 in-situ slum rehabilitation (at<br/>Narej and Baudhula) under BSUP</li> <li>Constructing 324 EWS housing under State<br/>Scheme – Aasra</li> <li>Project Inclusiveness – 50 Kutcha and Semi-<br/>pucca houses to be retrofitted as Pucca houses;<br/>254 affordable homes for migrants/renter families<br/>in slums.</li> </ul>                                                                                         |
| 10 | -             | automobile to get around; distances<br>are short, buildings are accessible<br>from the sidewalk, and transit                                                                                                                                                                                                    | Scenario 1 - The city has poor public<br>transport facility and majority of the people<br>are required to travel using personal modes of<br>transport. The transport in the city is<br>characterised by long trip lengths for daily<br>commute to work and education. Accessing<br>various areas by walking or cycling is<br>difficult. Vehicles cause high air and noise<br>pollution levels in the city. Vehicles dominate<br>public spaces and affect their effective<br>functioning. | <ul> <li>Mode of transport in the city – 37% pedestrian, 21% two-wheelers, 20% auto-rickshaws, 17% cycle, 4% Public Transport, 1% cars.</li> <li>As per CMP, share of public transport trips is mere 4%.<br/>Buses/lac population = 21 (benchmark = 40).</li> <li>65% of the major road network has average journey speed of less than 10km/h (benchmark of 30km/h).</li> <li>Road accident fatality rate = 41 persons per lakh population.</li> <li>The city is characterised by high level of noise pollution due to honking.</li> <li>Inadequate provision of parking spaces and hop-on-hop-off services for tourists leads to congestion due to tourist vehicles.</li> </ul> | envisions to have a robust<br>infrastructure with transport being the<br>predominant factor. By developing a<br>well-connected and sound transport<br>system the city intends to provide its<br>citizens a liveable and safe city and<br>provide a great touring experience to                                                                                                                                                                          | <ul> <li>city.</li> <li>Providing hop-on hop-off services to facilitate tourist mobility within the city.</li> <li>Laying 30 km of metro corridor to provide connectivity across the city</li> <li>Establishing feeder connectivity through bus and last mile connectivity through cycle sharing</li> <li>Creating dedicated 216 km cycle tracks to promote NMT</li> </ul>                                                                                                                                                                                                                                                                      |

|    | Feature                               |                                                                                                                                                                                                                                                                                                        | to each feature                                                                                                                                                                                                                                                                                                                                    | Basis for assessment and/or quantitative indicator (Optional -<br>only if data exists)                                                                                                                                                                        | to be' with regard to the                                                                                                                         | Input/Initiative that would move the city from<br>its current status to Advanced status (Scenario<br>4: Column G)                                                                                                                                                                                                                                                                                                                                                                                                                                     |
|----|---------------------------------------|--------------------------------------------------------------------------------------------------------------------------------------------------------------------------------------------------------------------------------------------------------------------------------------------------------|----------------------------------------------------------------------------------------------------------------------------------------------------------------------------------------------------------------------------------------------------------------------------------------------------------------------------------------------------|---------------------------------------------------------------------------------------------------------------------------------------------------------------------------------------------------------------------------------------------------------------|---------------------------------------------------------------------------------------------------------------------------------------------------|-------------------------------------------------------------------------------------------------------------------------------------------------------------------------------------------------------------------------------------------------------------------------------------------------------------------------------------------------------------------------------------------------------------------------------------------------------------------------------------------------------------------------------------------------------|
| 11 | Walkable                              | equally for pedestrians, cyclists and<br>vehicles; and road safety and<br>sidewalks are paramount to street<br>design. Traffic signals are sufficient<br>and traffic rules are enforced.<br>Shops, restaurants, building<br>entrances and trees line the sidewalk<br>to encourage walking and there is | and often dangerous; there are few pavements,<br>existing pavements need repair and lack trees<br>to provide shade for pedestrians, and marked<br>pedestrian crossings are rare. Traffic signals<br>are often disobeyed. The inroads of the city<br>which connects the majority of the population<br>are narrow and lack footpaths, thus making it | <ul> <li>87% of the network does not have any markings and 77% of the roads have an undivided carriageway.</li> <li>Pedestrians comprise 41% of total road fatalities with the</li> </ul>                                                                     | per the city mobility plan 37% of<br>modal transport share comprises of<br>pedestrians. Therefore, the strategic<br>blueprint focuses on creating | <ul> <li>The vision goals of the city includes creating dedicated 216 km cycle tracks or cycle lanes and 290 km of footpath to promote NMT by 2035.</li> <li>Through the proposed ITMS including signal synchronisation and CCTV surveillance, pedestrian safety would be improved at crossroads.</li> <li>It is also proposed to have an integrated command and control centre which will be a coordinated incident management system with improved accident response time, thus providing instant care to road accidents and fatalities.</li> </ul> |
| 12 | IT connectivity                       | network allowing high-speed                                                                                                                                                                                                                                                                            | Scenario 2 - The city has made plans to<br>provide high speed internet connectivity<br>through the existing framework                                                                                                                                                                                                                              | <ul> <li>At present free Wi-Fi is available inside Taj Mahal premises.</li> <li>As per Census 2011, 12% of the households in the city have computers/laptops with internet connection.</li> <li>UPSRTC provides Wi-Fi facility in its Volvo buses.</li> </ul> | <b>Towards Scenario 3:</b> The city<br>intends to offer high speed internet<br>connectivity available in most parts of<br>the city.               | <ul> <li>The city has plans to expand the existing Wi-Fi network beyond Taj. In a phased manner internet connectivity will be provided from major tourist destinations to all across the city.</li> <li>Setting-up a total of 100 Wi-Fi spots proposed in TID.</li> <li>Laying 145 km of Fibre optic cable network across TID</li> <li>Setting-up 25 tourist kiosk with ICT enabled facilities across the city.</li> </ul>                                                                                                                            |
|    | ICT-enabled<br>government<br>services | interaction (including through online<br>and telephone services) with its<br>citizens, eliminating delays and<br>frustrations in interactions with<br>government. (Guidelines 2.4.7 &                                                                                                                  | is required to be done in person. Moreover,<br>linkages with back-end infrastructure are yet                                                                                                                                                                                                                                                       | • All relevant data are available on the ANN website, including municipal act, bye-laws and regulations, municipal budgets, municipal balance sheets, municipal act, property tax assessment                                                                  | access - both internally (within and                                                                                                              | <ul> <li>Create a one-stop-destination for applying<br/>(connection) of all basic services.</li> <li>Robust optic fibre network with Wi-Fi spots<br/>across the city.</li> <li>Information dissemination system that provides<br/>basic information to citizens regarding weather,<br/>safety and security, traffic, epidemics and hazards<br/>through SMS.</li> <li>Developing Meragra card and app for tourist and<br/>citizen facilitation.</li> </ul>                                                                                             |