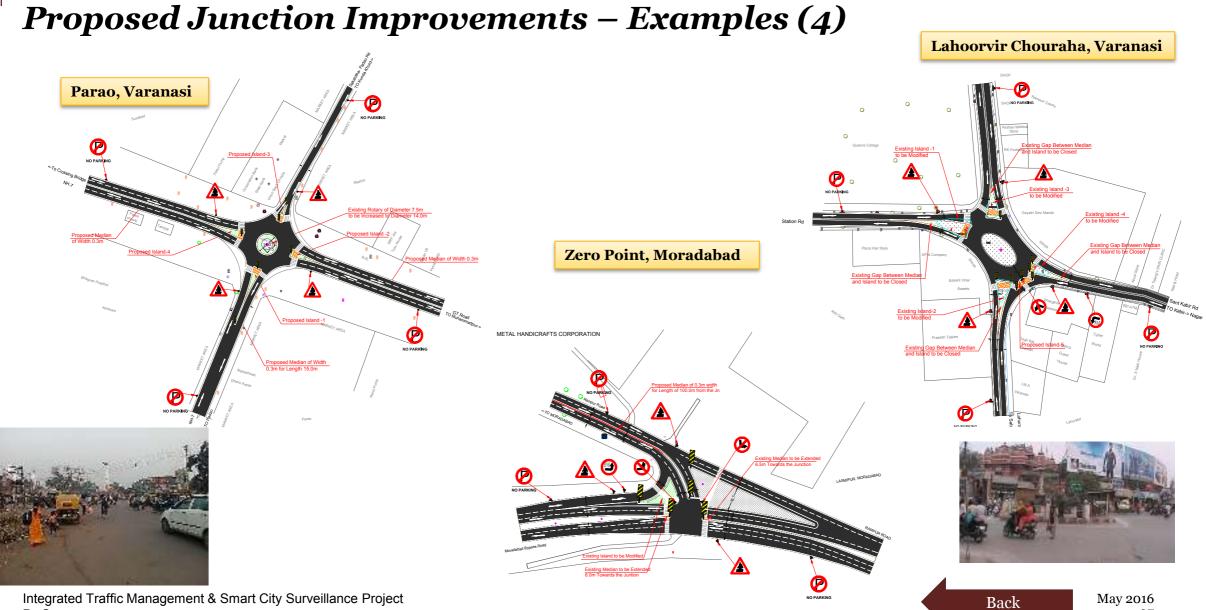

| A <b>B</b>                  | С                                                                                                                                                                                                                                                                                                                                                                                                                                                                                                                                                                                                                                     | Н                                                                                                                                                                                                                                          | I                                                                                                                                                                                                                                                                                                                                                                                                                                                                                                                                                                                                                                                                                                                                                                                                                                                                                                                                                                                                                      | 1                                                                                                                                                                                                                                                                                                                                                                                 | К                                                                                                                                                                                                                                                                                                                                                                                                                                                                                                                                                                                                                      |
|-----------------------------|---------------------------------------------------------------------------------------------------------------------------------------------------------------------------------------------------------------------------------------------------------------------------------------------------------------------------------------------------------------------------------------------------------------------------------------------------------------------------------------------------------------------------------------------------------------------------------------------------------------------------------------|--------------------------------------------------------------------------------------------------------------------------------------------------------------------------------------------------------------------------------------------|------------------------------------------------------------------------------------------------------------------------------------------------------------------------------------------------------------------------------------------------------------------------------------------------------------------------------------------------------------------------------------------------------------------------------------------------------------------------------------------------------------------------------------------------------------------------------------------------------------------------------------------------------------------------------------------------------------------------------------------------------------------------------------------------------------------------------------------------------------------------------------------------------------------------------------------------------------------------------------------------------------------------|-----------------------------------------------------------------------------------------------------------------------------------------------------------------------------------------------------------------------------------------------------------------------------------------------------------------------------------------------------------------------------------|------------------------------------------------------------------------------------------------------------------------------------------------------------------------------------------------------------------------------------------------------------------------------------------------------------------------------------------------------------------------------------------------------------------------------------------------------------------------------------------------------------------------------------------------------------------------------------------------------------------------|
| Feature                     | Definition                                                                                                                                                                                                                                                                                                                                                                                                                                                                                                                                                                                                                            | • 0                                                                                                                                                                                                                                        | Basis for assessment and/or quantitative indicator (Optional -<br>only if data exists)                                                                                                                                                                                                                                                                                                                                                                                                                                                                                                                                                                                                                                                                                                                                                                                                                                                                                                                                 | to be' with regard to the                                                                                                                                                                                                                                                                                                                                                         | Input/Initiative that would move the city from<br>its current status to Advanced status (Scenario<br>4: Column G)                                                                                                                                                                                                                                                                                                                                                                                                                                                                                                      |
| 1 Citizen<br>participation  | A smart city constantly shapes and<br>changes course of its strategies<br>incorporating views of its citizen to<br>bring maximum benefit for all.<br>(Guideline 3.1.6)                                                                                                                                                                                                                                                                                                                                                                                                                                                                | Scenario 2 - The city currently engages with<br>its citizens through stakeholder consultation<br>for select projects. Besides, this the city<br>guides its citizens for the projects that are<br>designed and implemented by the citizens. | <ul> <li>Citizen consultations were held and their suggestions were incorporated while preparing the Master Plan 2021 and City Development Plan.</li> <li>The DEWATS at Kachhpura were commissioned through community based participation.</li> <li>The city has an SWM app through which citizens can share images of the areas from where waste has not been picked up by sanitary workers, thus, engaging the citizens in maintaining city's cleanliness.</li> <li>The city also has a toll-free number, a Facebook page and a twitter handle through which the citizens communicate with the city administration.</li> <li>The city also holds Jan Sunwai (every 2nd Monday of month), Tehsil Divas (1st and 3rd Tuesday of month), Thana Divas (every 2nd and 3rd Saturday) and Pradhikaran Divas which provides a platform for citizens to voice their opinion</li> <li>The city also publishes e-newsletters, project status, citizen charter, etc.to provide necessary information to its citizens.</li> </ul> | <b>Towards Scenario 4:</b> The city<br>aspires to reach a stage where<br>development priorities are shaped by<br>the citizens through constant and<br>regular engagement; most urban<br>services are accessible online and<br>where grievances can be raised,<br>tracked and satisfactorily addressed<br>through a single window mechanism<br>within a stipulated period of time. | <ul> <li>Participatory budget - citizen engagement while<br/>preparing the ward-level budget.</li> <li>Seeking and implementing public opinion on city-<br/>level initiatives – capitalising on the momentum of<br/>citizen participation during the smart city mission,<br/>encourage citizens to express their views through<br/>polls and comments on ULBs' websites.</li> </ul>                                                                                                                                                                                                                                    |
| 2 Identity and<br>culture   | which distinguishes it from all other<br>cities, based on some key aspect: its<br>location or climate; its leading<br>industry, its cultural heritage, its<br>local culture or cuisine, or other<br>factors. This identity allows an easy<br>answer to the question "why in this<br>city and not somewhere else?" A                                                                                                                                                                                                                                                                                                                   | The city organises festivals such as Hot Air<br>Balloon festival and Taj Festival, on an<br>annual basis. Unfortunately, only 2 of                                                                                                         | <ul> <li>While the city boasts of 48 ASI monuments and 2 World<br/>Heritage sites, only the Taj Mahal and Agra Fort are preserved<br/>and utilised as anchors of the city.</li> <li>Failure to light the monuments causes these rich heritage<br/>structure to fade away in the dark after sunset.</li> <li>The public spaces and buildings as well local markets fail to<br/>portray the cultural heritage of the city.</li> </ul>                                                                                                                                                                                                                                                                                                                                                                                                                                                                                                                                                                                    | <b>Towards Scenario 4:</b> The city aims<br>to preserve and utilise all its 48 ASI<br>monuments as anchors of the city.<br>The markets and public spaces of the<br>city would speak volumes about its<br>cultural heritage.                                                                                                                                                       | <ul> <li>Revival of 48 ASI sites by undertaking<br/>beautification and improving their access roads</li> <li>Revamping and publicizing existing markets and<br/>developing night bazaars and cultural activities.</li> <li>Promoting and increasing the frequency of fairs<br/>and festivals that showcase the culture of the city<br/>such as Ganga dassera, Taj Mahotsav, hot air<br/>balloon festival, etc.</li> </ul>                                                                                                                                                                                              |
| 3 Economy and<br>employment | 3Economy and<br>employmentA smart city has a robust and<br>resilient economic base and growth<br>strategy that creates large-scale<br>employment and increases<br>opportunities for the majority of its<br>citizens. (Guideline 2.6 & 3.1.7 &<br>6.2)Scenario 1 - The economy of the city thrives<br>on the tourism sector. With Agra witnessing<br>the highest Tourist footfall in the country, the<br>hospitality industry is the major industry in<br>the city. Being the largest shoe manufacturer<br>in the country, Agra, caters to 65% of total<br>domestic requirement and 26% of India's<br>global footwear export. The shoe |                                                                                                                                                                                                                                            | <ul> <li>been relocated outside city limits due to conservation of Taj Mahal.</li> <li>As per Census 2011, the workforce participation rate in the city is only 31%.</li> <li>The economy is heavily dependent on tourism which is subject to business cycles and global economic scenarios. Besides, the employment structure for tourism is seasonal in nature leading to no job security.</li> </ul>                                                                                                                                                                                                                                                                                                                                                                                                                                                                                                                                                                                                                | growth. Agra's also aspires to<br>diversify its economic base by<br>promoting non-polluting industries                                                                                                                                                                                                                                                                            | <ul> <li>Creating favourable policy environment for<br/>setting-up of non-polluting industries such as agro-<br/>processing, IT, KPOs and BFSI.</li> <li>Providing an impetus to the existing industries<br/>such as leather shoe industry, petha industry,<br/>handicraft industry, etc.</li> <li>Setting-up digital literacy centres for providing<br/>IT training and micro skill centres for imparting<br/>training related to local art such as in-lay,<br/>sculpting and zardosi work.</li> <li>A mega food park would is planned to be set-up<br/>in Agra by Ministry of Food Processing Industries.</li> </ul> |