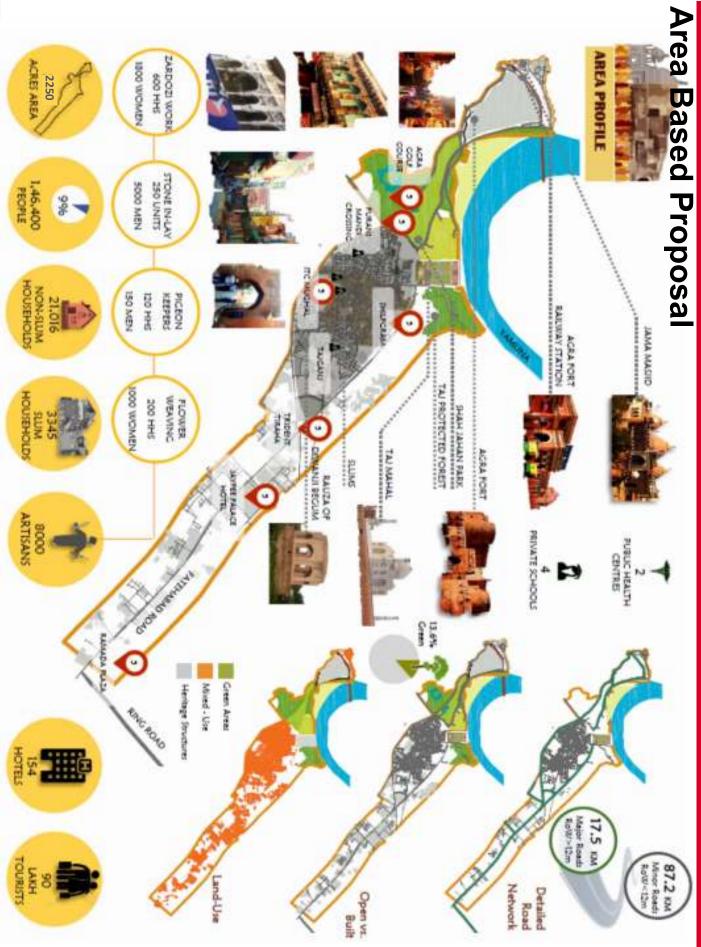

| Feature                   | Definition                                                                                                                                                                                                   | Self-assessment for the full city with regard<br>to each feature                                                                                                                         | Basis for assessment and/or quantitative indicator (Optional -<br>only if data exists)                                                                                                                                                                                                                                                                                                                                                                                                                                                                                                                                                                         | to be' with regard to the                                                                                                                                                                                             | Input/Initiative that would move the city from<br>its current status to Advanced status (Scenario<br>4: Column G)                                                                                                                                                                                                                                                                                                                                                                                                                                                                                                                                                                                                                                                                                             |
|---------------------------|--------------------------------------------------------------------------------------------------------------------------------------------------------------------------------------------------------------|------------------------------------------------------------------------------------------------------------------------------------------------------------------------------------------|----------------------------------------------------------------------------------------------------------------------------------------------------------------------------------------------------------------------------------------------------------------------------------------------------------------------------------------------------------------------------------------------------------------------------------------------------------------------------------------------------------------------------------------------------------------------------------------------------------------------------------------------------------------|-----------------------------------------------------------------------------------------------------------------------------------------------------------------------------------------------------------------------|---------------------------------------------------------------------------------------------------------------------------------------------------------------------------------------------------------------------------------------------------------------------------------------------------------------------------------------------------------------------------------------------------------------------------------------------------------------------------------------------------------------------------------------------------------------------------------------------------------------------------------------------------------------------------------------------------------------------------------------------------------------------------------------------------------------|
| 22 Sanitation             | A Smart City has no open<br>defecation, and a full supply of<br>toilets based on the population.<br>(Guidelines 2.4.3 & 6.2)                                                                                 | Scenario 1 - Many parts if the city do not<br>have access to sanitation infrastructure and<br>facilities. However, under SBM, individual<br>and community toilets are being constructed. | <ul> <li>88% of the city's households have access to individual toilettes; 50% of which are connected to the sewer system while the rest have on-site septic tanks/pits.</li> <li>About 3% of the total households use community toilets while 15% of total households in the city defecate in open since they do not have any access to toilette facilities. This has been attributed to non-notification of some of the slum-like settlements in the city. (Administrative Staff College of India 2014).</li> <li>DEWATS toilets have been developed in Kachpura area.</li> </ul>                                                                            | <b>Towards Scenario 4</b> : The city<br>intends to achieve 100% sanitation<br>coverage and create an open-<br>defecation-free Agra. For this under<br>SBM, individual and community<br>toilets are being constructed. | <ul> <li>The city is already working on achieving 100% sanitation facilities by calling applications for provision of toilets.</li> <li>Construction of 31,653 individual toilets, 888 community toilets and 1,239 public toilet have already been initiated under SBM</li> </ul>                                                                                                                                                                                                                                                                                                                                                                                                                                                                                                                             |
| 23 Waste<br>management    | A Smart City has a waste<br>management system that removes<br>household and commercial garbage,<br>and disposes of it in an<br>environmentally and economically<br>sound manner. (Guidelines 2.4.3 &<br>6.2) | Scenario 1 - D2D While the waste is<br>collected from the community bins, D2D<br>collection of waste is absent in the city.                                                              | <ul> <li>On average, around 800MT solid waste is generated in the city every day, which is higher than the norms spelt out in the ministry's 2000 manual on solid waste management rules</li> <li>Only 46.3% of the households are serviced with solid waste management services of the city.</li> <li>Only 9% of the waste collected is segregated. Even if the waste is segregated, most of it eventually is dumped at the waste dumping site at Shahdara without being treated.</li> <li>ANN has sanitary workers sweep the roads in the city, but in the 1km periphery of Taj Mahal, and in some parts of Tajganj ward, sweeping is privatized.</li> </ul> |                                                                                                                                                                                                                       | <ul> <li>100% D2D collection of solid waste with<br/>segregation and creating 100% municipal waste<br/>management across the city</li> <li>ANN proposes to seek funds from the SBM for<br/>implementing door-to-door waste collection,<br/>transportation and processing of organic waste<br/>through a bio-methanation plant.</li> <li>A part of the funds available to ANN will be put<br/>towards improving SWM in the Pocket 1 of TID.<br/>The TID is proposed to be a zero waste zone<br/>where all organic waste generated is treated<br/>locally.</li> <li>Creating bring back centres in the city.</li> <li>ANN intends to establish a Waste to Energy<br/>plant which will process at least 500 MT of waste<br/>per day. The preferred bidder has already been<br/>selected for the same.</li> </ul> |
| 24 Safety and<br>security | A Smart City has high levels of<br>public safety, especially focused on<br>women, children and the elderly;<br>men and women of all ages feel safe<br>on the streets at all hours. (Guideline<br>6.2)        | public safety. High levels of theft, especially<br>automobile theft have been observed in the<br>city.                                                                                   | <ul> <li>Road safety and automobile theft are the key issues regarding safety in the city.</li> <li>The crime cases registered in the last three years on an average was 6,268. Out of which, the average automobile theft registered for the last three years stood at 2066 cases</li> <li>Agra has the highest fatality rate in India of 41 persons per 100,000 persons</li> </ul>                                                                                                                                                                                                                                                                           | reach Scenario 4, where the city shall have very high levels of public safety                                                                                                                                         | <ul> <li>A quick response centre in TID zone for<br/>management of adversities and incidents</li> <li>15 Women Distress Centres ('SHE') – at least<br/>one in each slum.</li> <li>Through ITMS, the city intends to install CCTV<br/>surveillance cameras at major junctions and key<br/>areas across the city – 15 locations identified.</li> <li>The city also intends to provide CCTV cameras<br/>and GPS tracking in buses to make the city public<br/>transportation safe.</li> <li>5 Smart Police kiosks for tourists in prominent<br/>tourist areas.</li> </ul>                                                                                                                                                                                                                                        |

## THE SMART CITY CHALLENGE

## **SMART CITY CODE: UP-11-AGR**