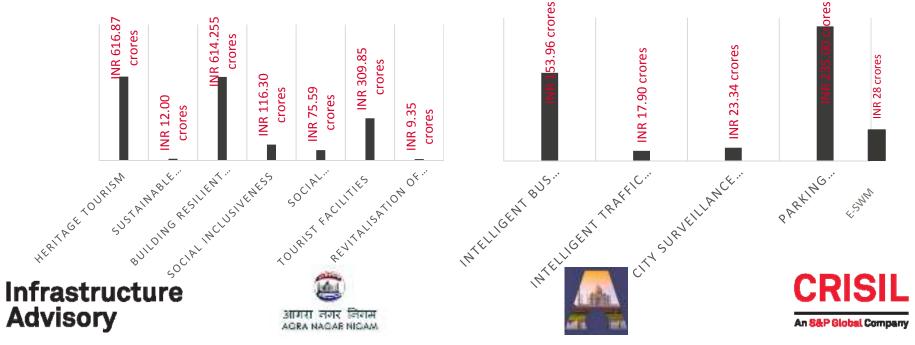

| A <b>B</b>                  | С                                                                                                                                                                                                                                                                                                                                                                                                                                                                                                                                                                                                                                     | Н                                                                                                                                                                                                                                          | I                                                                                                                                                                                                                                                                                                                                                                                                                                                                                                                                                                                                                                                                                                                                                                                                                                                                                                                                                                                                                      | 1                                                                                                                                                                                                                                                                                                                                                                                 | К                                                                                                                                                                                                                                                                                                                                                                                                                                                                                                                                                                                                                      |
|-----------------------------|---------------------------------------------------------------------------------------------------------------------------------------------------------------------------------------------------------------------------------------------------------------------------------------------------------------------------------------------------------------------------------------------------------------------------------------------------------------------------------------------------------------------------------------------------------------------------------------------------------------------------------------|--------------------------------------------------------------------------------------------------------------------------------------------------------------------------------------------------------------------------------------------|------------------------------------------------------------------------------------------------------------------------------------------------------------------------------------------------------------------------------------------------------------------------------------------------------------------------------------------------------------------------------------------------------------------------------------------------------------------------------------------------------------------------------------------------------------------------------------------------------------------------------------------------------------------------------------------------------------------------------------------------------------------------------------------------------------------------------------------------------------------------------------------------------------------------------------------------------------------------------------------------------------------------|-----------------------------------------------------------------------------------------------------------------------------------------------------------------------------------------------------------------------------------------------------------------------------------------------------------------------------------------------------------------------------------|------------------------------------------------------------------------------------------------------------------------------------------------------------------------------------------------------------------------------------------------------------------------------------------------------------------------------------------------------------------------------------------------------------------------------------------------------------------------------------------------------------------------------------------------------------------------------------------------------------------------|
| Feature                     | Definition                                                                                                                                                                                                                                                                                                                                                                                                                                                                                                                                                                                                                            | • 0                                                                                                                                                                                                                                        | Basis for assessment and/or quantitative indicator (Optional -<br>only if data exists)                                                                                                                                                                                                                                                                                                                                                                                                                                                                                                                                                                                                                                                                                                                                                                                                                                                                                                                                 | to be' with regard to the                                                                                                                                                                                                                                                                                                                                                         | Input/Initiative that would move the city from<br>its current status to Advanced status (Scenario<br>4: Column G)                                                                                                                                                                                                                                                                                                                                                                                                                                                                                                      |
| 1 Citizen<br>participation  | A smart city constantly shapes and<br>changes course of its strategies<br>incorporating views of its citizen to<br>bring maximum benefit for all.<br>(Guideline 3.1.6)                                                                                                                                                                                                                                                                                                                                                                                                                                                                | Scenario 2 - The city currently engages with<br>its citizens through stakeholder consultation<br>for select projects. Besides, this the city<br>guides its citizens for the projects that are<br>designed and implemented by the citizens. | <ul> <li>Citizen consultations were held and their suggestions were incorporated while preparing the Master Plan 2021 and City Development Plan.</li> <li>The DEWATS at Kachhpura were commissioned through community based participation.</li> <li>The city has an SWM app through which citizens can share images of the areas from where waste has not been picked up by sanitary workers, thus, engaging the citizens in maintaining city's cleanliness.</li> <li>The city also has a toll-free number, a Facebook page and a twitter handle through which the citizens communicate with the city administration.</li> <li>The city also holds Jan Sunwai (every 2nd Monday of month), Tehsil Divas (1st and 3rd Tuesday of month), Thana Divas (every 2nd and 3rd Saturday) and Pradhikaran Divas which provides a platform for citizens to voice their opinion</li> <li>The city also publishes e-newsletters, project status, citizen charter, etc.to provide necessary information to its citizens.</li> </ul> | <b>Towards Scenario 4:</b> The city<br>aspires to reach a stage where<br>development priorities are shaped by<br>the citizens through constant and<br>regular engagement; most urban<br>services are accessible online and<br>where grievances can be raised,<br>tracked and satisfactorily addressed<br>through a single window mechanism<br>within a stipulated period of time. | <ul> <li>Participatory budget - citizen engagement while<br/>preparing the ward-level budget.</li> <li>Seeking and implementing public opinion on city-<br/>level initiatives – capitalising on the momentum of<br/>citizen participation during the smart city mission,<br/>encourage citizens to express their views through<br/>polls and comments on ULBs' websites.</li> </ul>                                                                                                                                                                                                                                    |
| 2 Identity and<br>culture   | which distinguishes it from all other<br>cities, based on some key aspect: its<br>location or climate; its leading<br>industry, its cultural heritage, its<br>local culture or cuisine, or other<br>factors. This identity allows an easy<br>answer to the question "why in this<br>city and not somewhere else?" A                                                                                                                                                                                                                                                                                                                   | The city organises festivals such as Hot Air<br>Balloon festival and Taj Festival, on an<br>annual basis. Unfortunately, only 2 of                                                                                                         | <ul> <li>While the city boasts of 48 ASI monuments and 2 World<br/>Heritage sites, only the Taj Mahal and Agra Fort are preserved<br/>and utilised as anchors of the city.</li> <li>Failure to light the monuments causes these rich heritage<br/>structure to fade away in the dark after sunset.</li> <li>The public spaces and buildings as well local markets fail to<br/>portray the cultural heritage of the city.</li> </ul>                                                                                                                                                                                                                                                                                                                                                                                                                                                                                                                                                                                    | <b>Towards Scenario 4:</b> The city aims<br>to preserve and utilise all its 48 ASI<br>monuments as anchors of the city.<br>The markets and public spaces of the<br>city would speak volumes about its<br>cultural heritage.                                                                                                                                                       | <ul> <li>Revival of 48 ASI sites by undertaking<br/>beautification and improving their access roads</li> <li>Revamping and publicizing existing markets and<br/>developing night bazaars and cultural activities.</li> <li>Promoting and increasing the frequency of fairs<br/>and festivals that showcase the culture of the city<br/>such as Ganga dassera, Taj Mahotsav, hot air<br/>balloon festival, etc.</li> </ul>                                                                                                                                                                                              |
| 3 Economy and<br>employment | 3Economy and<br>employmentA smart city has a robust and<br>resilient economic base and growth<br>strategy that creates large-scale<br>employment and increases<br>opportunities for the majority of its<br>citizens. (Guideline 2.6 & 3.1.7 &<br>6.2)Scenario 1 - The economy of the city thrives<br>on the tourism sector. With Agra witnessing<br>the highest Tourist footfall in the country, the<br>hospitality industry is the major industry in<br>the city. Being the largest shoe manufacturer<br>in the country, Agra, caters to 65% of total<br>domestic requirement and 26% of India's<br>global footwear export. The shoe |                                                                                                                                                                                                                                            | <ul> <li>been relocated outside city limits due to conservation of Taj Mahal.</li> <li>As per Census 2011, the workforce participation rate in the city is only 31%.</li> <li>The economy is heavily dependent on tourism which is subject to business cycles and global economic scenarios. Besides, the employment structure for tourism is seasonal in nature leading to no job security.</li> </ul>                                                                                                                                                                                                                                                                                                                                                                                                                                                                                                                                                                                                                | growth. Agra's also aspires to<br>diversify its economic base by<br>promoting non-polluting industries                                                                                                                                                                                                                                                                            | <ul> <li>Creating favourable policy environment for<br/>setting-up of non-polluting industries such as agro-<br/>processing, IT, KPOs and BFSI.</li> <li>Providing an impetus to the existing industries<br/>such as leather shoe industry, petha industry,<br/>handicraft industry, etc.</li> <li>Setting-up digital literacy centres for providing<br/>IT training and micro skill centres for imparting<br/>training related to local art such as in-lay,<br/>sculpting and zardosi work.</li> <li>A mega food park would is planned to be set-up<br/>in Agra by Ministry of Food Processing Industries.</li> </ul> |