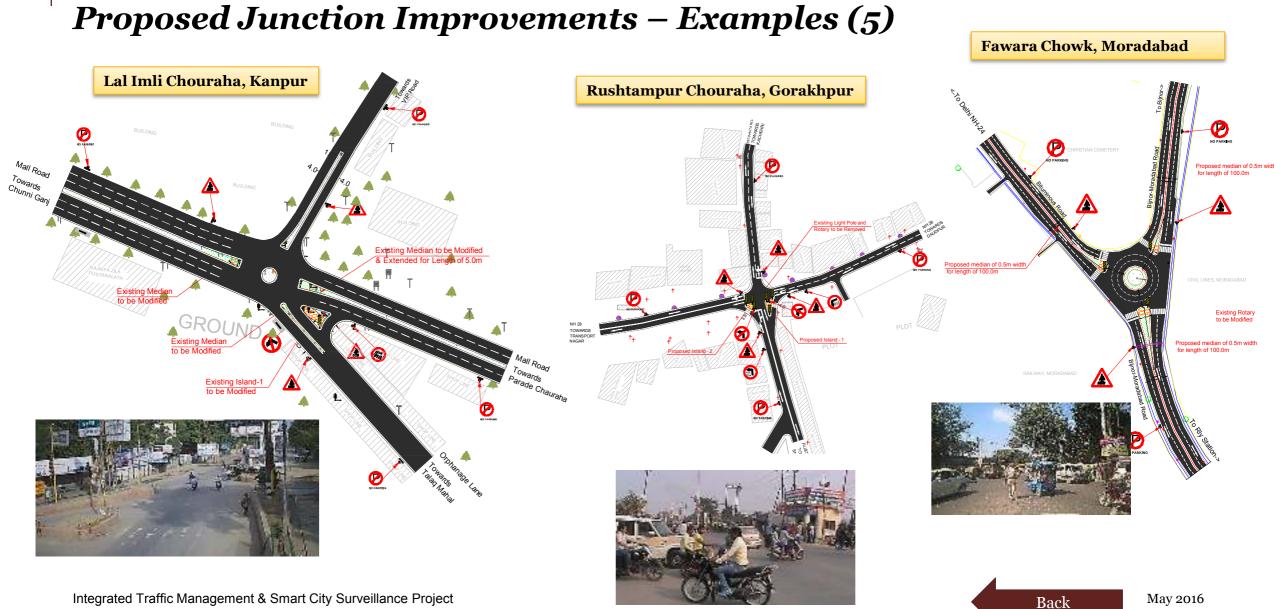

| A <b>B</b>                  | С                                                                                                                                                                                                                                                                                                                                                                                                                                                                                                                                                                                                                                     | Н                                                                                                                                                                                                                                          | I                                                                                                                                                                                                                                                                                                                                                                                                                                                                                                                                                                                                                                                                                                                                                                                                                                                                                                                                                                                                                      | 1                                                                                                                                                                                                                                                                                                                                                                                 | К                                                                                                                                                                                                                                                                                                                                                                                                                                                                                                                                                                                                                      |
|-----------------------------|---------------------------------------------------------------------------------------------------------------------------------------------------------------------------------------------------------------------------------------------------------------------------------------------------------------------------------------------------------------------------------------------------------------------------------------------------------------------------------------------------------------------------------------------------------------------------------------------------------------------------------------|--------------------------------------------------------------------------------------------------------------------------------------------------------------------------------------------------------------------------------------------|------------------------------------------------------------------------------------------------------------------------------------------------------------------------------------------------------------------------------------------------------------------------------------------------------------------------------------------------------------------------------------------------------------------------------------------------------------------------------------------------------------------------------------------------------------------------------------------------------------------------------------------------------------------------------------------------------------------------------------------------------------------------------------------------------------------------------------------------------------------------------------------------------------------------------------------------------------------------------------------------------------------------|-----------------------------------------------------------------------------------------------------------------------------------------------------------------------------------------------------------------------------------------------------------------------------------------------------------------------------------------------------------------------------------|------------------------------------------------------------------------------------------------------------------------------------------------------------------------------------------------------------------------------------------------------------------------------------------------------------------------------------------------------------------------------------------------------------------------------------------------------------------------------------------------------------------------------------------------------------------------------------------------------------------------|
| Feature                     | Definition                                                                                                                                                                                                                                                                                                                                                                                                                                                                                                                                                                                                                            | • 0                                                                                                                                                                                                                                        | Basis for assessment and/or quantitative indicator (Optional -<br>only if data exists)                                                                                                                                                                                                                                                                                                                                                                                                                                                                                                                                                                                                                                                                                                                                                                                                                                                                                                                                 | to be' with regard to the                                                                                                                                                                                                                                                                                                                                                         | Input/Initiative that would move the city from<br>its current status to Advanced status (Scenario<br>4: Column G)                                                                                                                                                                                                                                                                                                                                                                                                                                                                                                      |
| 1 Citizen<br>participation  | A smart city constantly shapes and<br>changes course of its strategies<br>incorporating views of its citizen to<br>bring maximum benefit for all.<br>(Guideline 3.1.6)                                                                                                                                                                                                                                                                                                                                                                                                                                                                | Scenario 2 - The city currently engages with<br>its citizens through stakeholder consultation<br>for select projects. Besides, this the city<br>guides its citizens for the projects that are<br>designed and implemented by the citizens. | <ul> <li>Citizen consultations were held and their suggestions were incorporated while preparing the Master Plan 2021 and City Development Plan.</li> <li>The DEWATS at Kachhpura were commissioned through community based participation.</li> <li>The city has an SWM app through which citizens can share images of the areas from where waste has not been picked up by sanitary workers, thus, engaging the citizens in maintaining city's cleanliness.</li> <li>The city also has a toll-free number, a Facebook page and a twitter handle through which the citizens communicate with the city administration.</li> <li>The city also holds Jan Sunwai (every 2nd Monday of month), Tehsil Divas (1st and 3rd Tuesday of month), Thana Divas (every 2nd and 3rd Saturday) and Pradhikaran Divas which provides a platform for citizens to voice their opinion</li> <li>The city also publishes e-newsletters, project status, citizen charter, etc.to provide necessary information to its citizens.</li> </ul> | <b>Towards Scenario 4:</b> The city<br>aspires to reach a stage where<br>development priorities are shaped by<br>the citizens through constant and<br>regular engagement; most urban<br>services are accessible online and<br>where grievances can be raised,<br>tracked and satisfactorily addressed<br>through a single window mechanism<br>within a stipulated period of time. | <ul> <li>Participatory budget - citizen engagement while<br/>preparing the ward-level budget.</li> <li>Seeking and implementing public opinion on city-<br/>level initiatives – capitalising on the momentum of<br/>citizen participation during the smart city mission,<br/>encourage citizens to express their views through<br/>polls and comments on ULBs' websites.</li> </ul>                                                                                                                                                                                                                                    |
| 2 Identity and<br>culture   | which distinguishes it from all other<br>cities, based on some key aspect: its<br>location or climate; its leading<br>industry, its cultural heritage, its<br>local culture or cuisine, or other<br>factors. This identity allows an easy<br>answer to the question "why in this<br>city and not somewhere else?" A                                                                                                                                                                                                                                                                                                                   | The city organises festivals such as Hot Air<br>Balloon festival and Taj Festival, on an<br>annual basis. Unfortunately, only 2 of                                                                                                         | <ul> <li>While the city boasts of 48 ASI monuments and 2 World<br/>Heritage sites, only the Taj Mahal and Agra Fort are preserved<br/>and utilised as anchors of the city.</li> <li>Failure to light the monuments causes these rich heritage<br/>structure to fade away in the dark after sunset.</li> <li>The public spaces and buildings as well local markets fail to<br/>portray the cultural heritage of the city.</li> </ul>                                                                                                                                                                                                                                                                                                                                                                                                                                                                                                                                                                                    | <b>Towards Scenario 4:</b> The city aims<br>to preserve and utilise all its 48 ASI<br>monuments as anchors of the city.<br>The markets and public spaces of the<br>city would speak volumes about its<br>cultural heritage.                                                                                                                                                       | <ul> <li>Revival of 48 ASI sites by undertaking<br/>beautification and improving their access roads</li> <li>Revamping and publicizing existing markets and<br/>developing night bazaars and cultural activities.</li> <li>Promoting and increasing the frequency of fairs<br/>and festivals that showcase the culture of the city<br/>such as Ganga dassera, Taj Mahotsav, hot air<br/>balloon festival, etc.</li> </ul>                                                                                                                                                                                              |
| 3 Economy and<br>employment | 3Economy and<br>employmentA smart city has a robust and<br>resilient economic base and growth<br>strategy that creates large-scale<br>employment and increases<br>opportunities for the majority of its<br>citizens. (Guideline 2.6 & 3.1.7 &<br>6.2)Scenario 1 - The economy of the city thrives<br>on the tourism sector. With Agra witnessing<br>the highest Tourist footfall in the country, the<br>hospitality industry is the major industry in<br>the city. Being the largest shoe manufacturer<br>in the country, Agra, caters to 65% of total<br>domestic requirement and 26% of India's<br>global footwear export. The shoe |                                                                                                                                                                                                                                            | <ul> <li>been relocated outside city limits due to conservation of Taj Mahal.</li> <li>As per Census 2011, the workforce participation rate in the city is only 31%.</li> <li>The economy is heavily dependent on tourism which is subject to business cycles and global economic scenarios. Besides, the employment structure for tourism is seasonal in nature leading to no job security.</li> </ul>                                                                                                                                                                                                                                                                                                                                                                                                                                                                                                                                                                                                                | growth. Agra's also aspires to<br>diversify its economic base by<br>promoting non-polluting industries                                                                                                                                                                                                                                                                            | <ul> <li>Creating favourable policy environment for<br/>setting-up of non-polluting industries such as agro-<br/>processing, IT, KPOs and BFSI.</li> <li>Providing an impetus to the existing industries<br/>such as leather shoe industry, petha industry,<br/>handicraft industry, etc.</li> <li>Setting-up digital literacy centres for providing<br/>IT training and micro skill centres for imparting<br/>training related to local art such as in-lay,<br/>sculpting and zardosi work.</li> <li>A mega food park would is planned to be set-up<br/>in Agra by Ministry of Food Processing Industries.</li> </ul> |