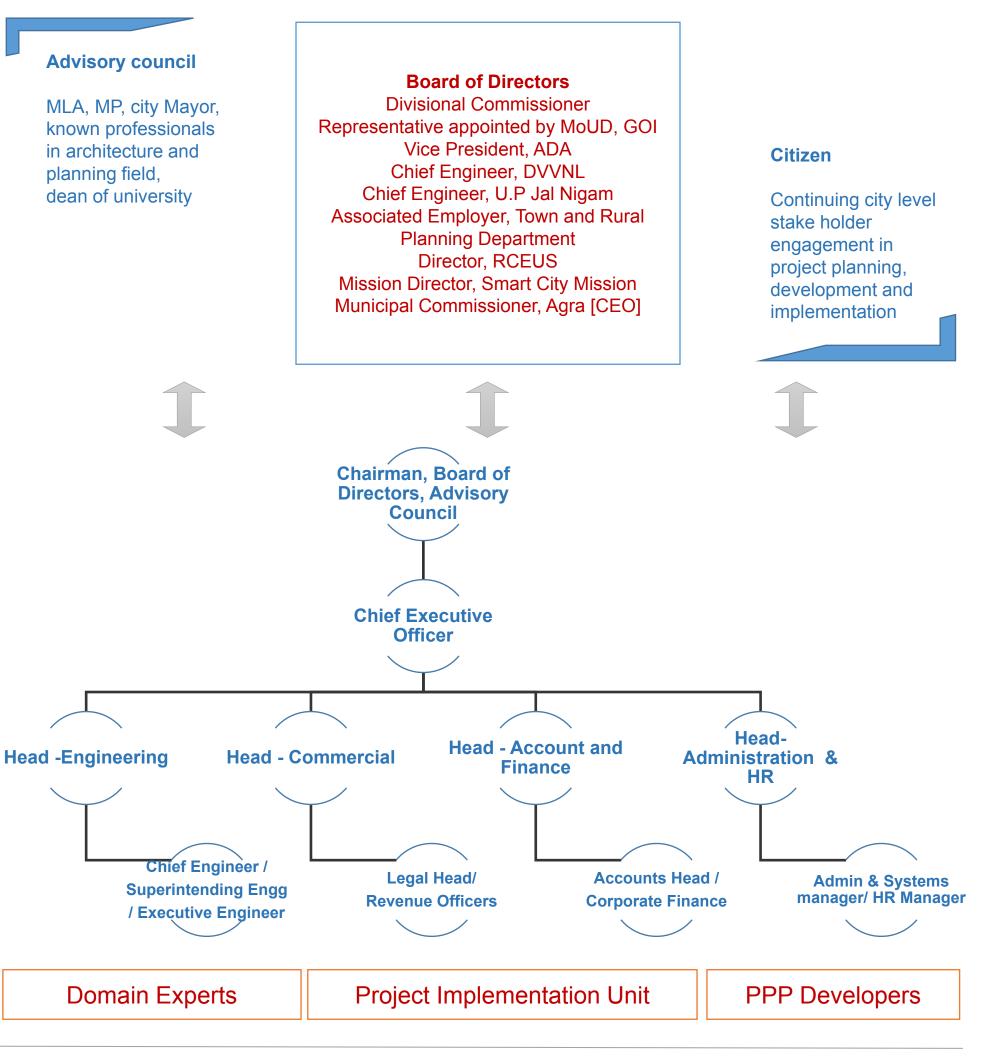

| A <b>B</b>                  | С                                                                                                                                                                                                                                                                                                                                                                                                                                                                                                                                                                                                                                     | Н                                                                                                                                                                                                                                          | I                                                                                                                                                                                                                                                                                                                                                                                                                                                                                                                                                                                                                                                                                                                                                                                                                                                                                                                                                                                                                      | 1                                                                                                                                                                                                                                                                                                                                                                                 | К                                                                                                                                                                                                                                                                                                                                                                                                                                                                                                                                                                                                                      |
|-----------------------------|---------------------------------------------------------------------------------------------------------------------------------------------------------------------------------------------------------------------------------------------------------------------------------------------------------------------------------------------------------------------------------------------------------------------------------------------------------------------------------------------------------------------------------------------------------------------------------------------------------------------------------------|--------------------------------------------------------------------------------------------------------------------------------------------------------------------------------------------------------------------------------------------|------------------------------------------------------------------------------------------------------------------------------------------------------------------------------------------------------------------------------------------------------------------------------------------------------------------------------------------------------------------------------------------------------------------------------------------------------------------------------------------------------------------------------------------------------------------------------------------------------------------------------------------------------------------------------------------------------------------------------------------------------------------------------------------------------------------------------------------------------------------------------------------------------------------------------------------------------------------------------------------------------------------------|-----------------------------------------------------------------------------------------------------------------------------------------------------------------------------------------------------------------------------------------------------------------------------------------------------------------------------------------------------------------------------------|------------------------------------------------------------------------------------------------------------------------------------------------------------------------------------------------------------------------------------------------------------------------------------------------------------------------------------------------------------------------------------------------------------------------------------------------------------------------------------------------------------------------------------------------------------------------------------------------------------------------|
| Feature                     | Definition                                                                                                                                                                                                                                                                                                                                                                                                                                                                                                                                                                                                                            | • 0                                                                                                                                                                                                                                        | Basis for assessment and/or quantitative indicator (Optional -<br>only if data exists)                                                                                                                                                                                                                                                                                                                                                                                                                                                                                                                                                                                                                                                                                                                                                                                                                                                                                                                                 | to be' with regard to the                                                                                                                                                                                                                                                                                                                                                         | Input/Initiative that would move the city from<br>its current status to Advanced status (Scenario<br>4: Column G)                                                                                                                                                                                                                                                                                                                                                                                                                                                                                                      |
| 1 Citizen<br>participation  | A smart city constantly shapes and<br>changes course of its strategies<br>incorporating views of its citizen to<br>bring maximum benefit for all.<br>(Guideline 3.1.6)                                                                                                                                                                                                                                                                                                                                                                                                                                                                | Scenario 2 - The city currently engages with<br>its citizens through stakeholder consultation<br>for select projects. Besides, this the city<br>guides its citizens for the projects that are<br>designed and implemented by the citizens. | <ul> <li>Citizen consultations were held and their suggestions were incorporated while preparing the Master Plan 2021 and City Development Plan.</li> <li>The DEWATS at Kachhpura were commissioned through community based participation.</li> <li>The city has an SWM app through which citizens can share images of the areas from where waste has not been picked up by sanitary workers, thus, engaging the citizens in maintaining city's cleanliness.</li> <li>The city also has a toll-free number, a Facebook page and a twitter handle through which the citizens communicate with the city administration.</li> <li>The city also holds Jan Sunwai (every 2nd Monday of month), Tehsil Divas (1st and 3rd Tuesday of month), Thana Divas (every 2nd and 3rd Saturday) and Pradhikaran Divas which provides a platform for citizens to voice their opinion</li> <li>The city also publishes e-newsletters, project status, citizen charter, etc.to provide necessary information to its citizens.</li> </ul> | <b>Towards Scenario 4:</b> The city<br>aspires to reach a stage where<br>development priorities are shaped by<br>the citizens through constant and<br>regular engagement; most urban<br>services are accessible online and<br>where grievances can be raised,<br>tracked and satisfactorily addressed<br>through a single window mechanism<br>within a stipulated period of time. | <ul> <li>Participatory budget - citizen engagement while<br/>preparing the ward-level budget.</li> <li>Seeking and implementing public opinion on city-<br/>level initiatives – capitalising on the momentum of<br/>citizen participation during the smart city mission,<br/>encourage citizens to express their views through<br/>polls and comments on ULBs' websites.</li> </ul>                                                                                                                                                                                                                                    |
| 2 Identity and<br>culture   | which distinguishes it from all other<br>cities, based on some key aspect: its<br>location or climate; its leading<br>industry, its cultural heritage, its<br>local culture or cuisine, or other<br>factors. This identity allows an easy<br>answer to the question "why in this<br>city and not somewhere else?" A                                                                                                                                                                                                                                                                                                                   | The city organises festivals such as Hot Air<br>Balloon festival and Taj Festival, on an<br>annual basis. Unfortunately, only 2 of                                                                                                         | <ul> <li>While the city boasts of 48 ASI monuments and 2 World<br/>Heritage sites, only the Taj Mahal and Agra Fort are preserved<br/>and utilised as anchors of the city.</li> <li>Failure to light the monuments causes these rich heritage<br/>structure to fade away in the dark after sunset.</li> <li>The public spaces and buildings as well local markets fail to<br/>portray the cultural heritage of the city.</li> </ul>                                                                                                                                                                                                                                                                                                                                                                                                                                                                                                                                                                                    | <b>Towards Scenario 4:</b> The city aims<br>to preserve and utilise all its 48 ASI<br>monuments as anchors of the city.<br>The markets and public spaces of the<br>city would speak volumes about its<br>cultural heritage.                                                                                                                                                       | <ul> <li>Revival of 48 ASI sites by undertaking<br/>beautification and improving their access roads</li> <li>Revamping and publicizing existing markets and<br/>developing night bazaars and cultural activities.</li> <li>Promoting and increasing the frequency of fairs<br/>and festivals that showcase the culture of the city<br/>such as Ganga dassera, Taj Mahotsav, hot air<br/>balloon festival, etc.</li> </ul>                                                                                                                                                                                              |
| 3 Economy and<br>employment | 3Economy and<br>employmentA smart city has a robust and<br>resilient economic base and growth<br>strategy that creates large-scale<br>employment and increases<br>opportunities for the majority of its<br>citizens. (Guideline 2.6 & 3.1.7 &<br>6.2)Scenario 1 - The economy of the city thrives<br>on the tourism sector. With Agra witnessing<br>the highest Tourist footfall in the country, the<br>hospitality industry is the major industry in<br>the city. Being the largest shoe manufacturer<br>in the country, Agra, caters to 65% of total<br>domestic requirement and 26% of India's<br>global footwear export. The shoe |                                                                                                                                                                                                                                            | <ul> <li>been relocated outside city limits due to conservation of Taj Mahal.</li> <li>As per Census 2011, the workforce participation rate in the city is only 31%.</li> <li>The economy is heavily dependent on tourism which is subject to business cycles and global economic scenarios. Besides, the employment structure for tourism is seasonal in nature leading to no job security.</li> </ul>                                                                                                                                                                                                                                                                                                                                                                                                                                                                                                                                                                                                                | growth. Agra's also aspires to<br>diversify its economic base by<br>promoting non-polluting industries                                                                                                                                                                                                                                                                            | <ul> <li>Creating favourable policy environment for<br/>setting-up of non-polluting industries such as agro-<br/>processing, IT, KPOs and BFSI.</li> <li>Providing an impetus to the existing industries<br/>such as leather shoe industry, petha industry,<br/>handicraft industry, etc.</li> <li>Setting-up digital literacy centres for providing<br/>IT training and micro skill centres for imparting<br/>training related to local art such as in-lay,<br/>sculpting and zardosi work.</li> <li>A mega food park would is planned to be set-up<br/>in Agra by Ministry of Food Processing Industries.</li> </ul> |