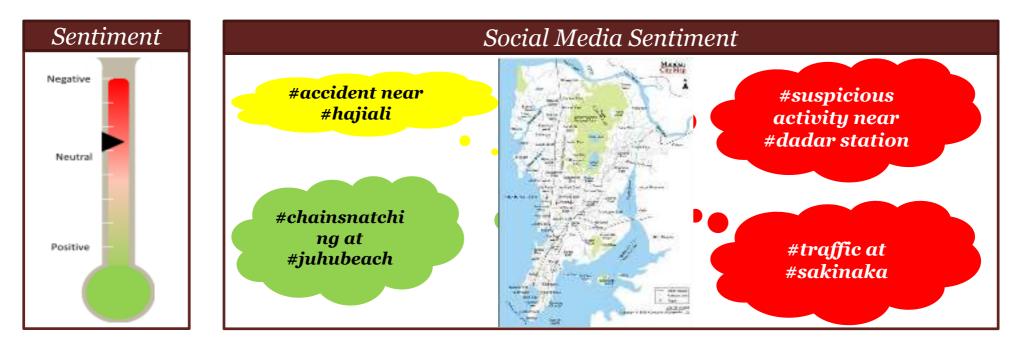

d Light Violations through RLVD Cameras
- 2. Registration Number automatically read
- 3. Integration with e-Challaning System

## Real Time Traffic Management

#### **Traffic Surveillance Cameras**



#### Variable Message Sign Boards (VMS)



## Area Traffic and Corridor Management



Integrated Traffic Management & Smart City Surveillance Project PwC



#### Integrated Traffic Management & Smart City Surveillance Project PwC

#### Collaborative Surveillance

PwC

- Standardization of the CCTV system for Public and Private Infrastructure. ٠
- The DVR/NVR should be connected to internet and provide viewing access rights ٠ to the Police department. The necessary remote monitoring ports should be forwarded in the network.





## Social Media Integration: Intensive Engagement with Citizens







Integrated Traffic Management & Smart City Surveillance Project PwC

#### Traffic and Surveillance Center at each City (C-TASC)



#### **Components**

- 1. Video Walls
- 2. Operator Terminals
- 3. Traffic & Surveillance Management System

#### **Functions**

- 1. E-Challan
- 2. Pre & Post event Analysis
- 3. Remote Traffic and Surveillance Management
- 4. Incident Management

**Proposed ITMS and SCSS Interventions and Examples** 



Integrated Traffic Management System (ITMS) and Smart City Surveillance System (SCSS)

#### Transformation in Traffic and Mobility through ITMS





Integrated Traffic Management & Smart City Surveillance Project PwC





May 2016 20

## **Proposed Interventions for ITMS – for 12 Cities**



## **Proposed Interventions for SCSS – for 12 Cities**

| Compo