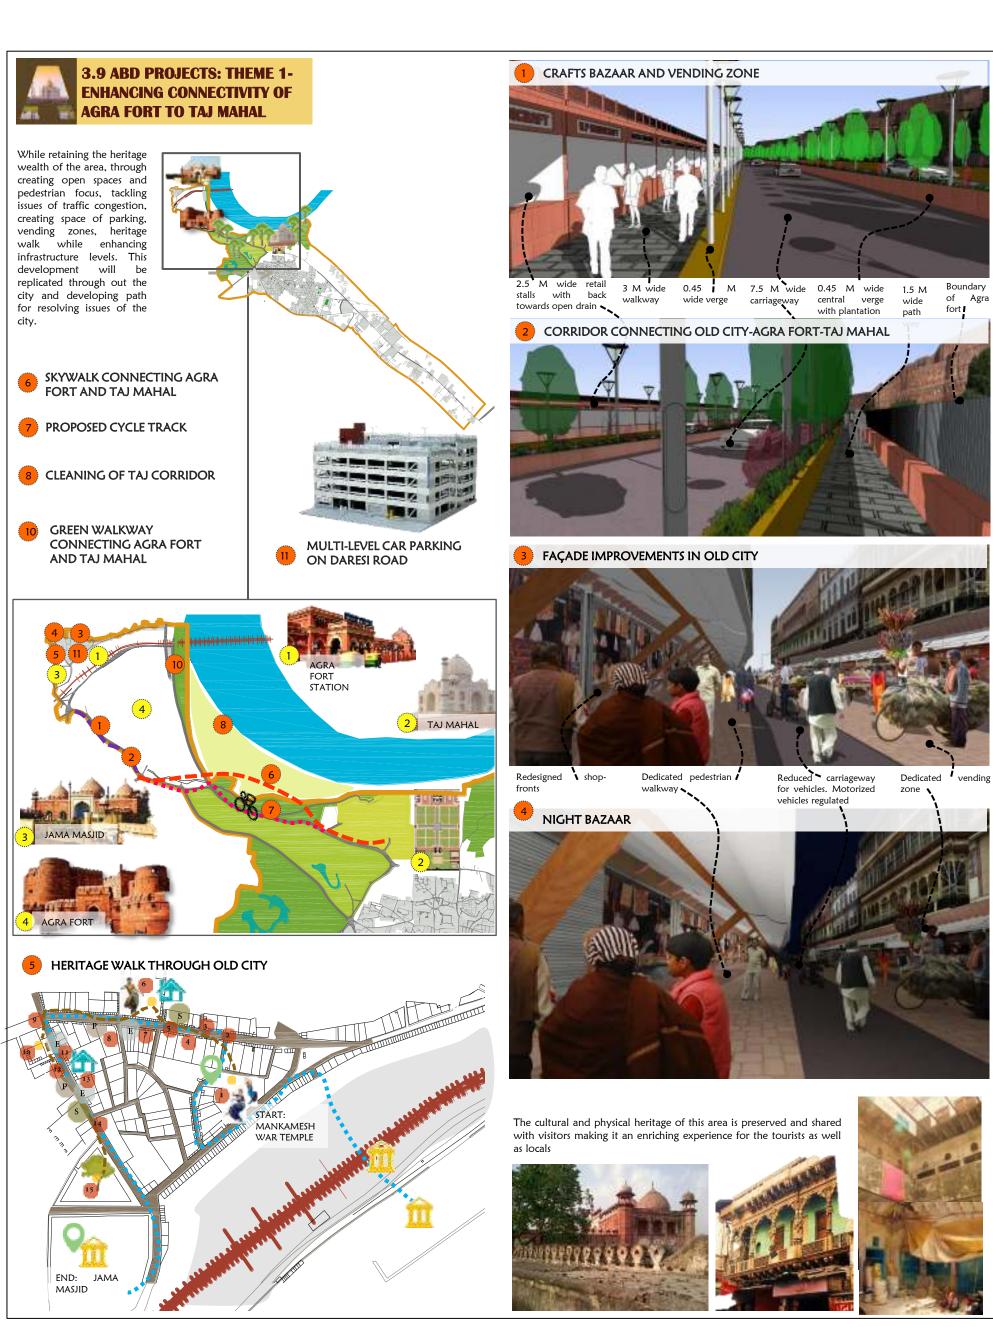

* Participation in Round I AGRA NAGAR NIGAM EN Polling for Retroliting Area Vote for Vision Vote for Part City Solution Twitter (Followers) 118,456 Poling. 131-164 Facebook with Smart 14,007 118,240 Discuss by: 90 Suggestions city page: Sustained media campaign-Daily 4 articles -6,900 Likes Suggestions Received Email Boostved 128.342 published 14 coverage FGDs (Participants = 84) Þ Doctor's Association Hotelier's Association 2,71,136 Self-help groups **Total Citizen** Leadership tall Þ Vendors Association **Participation** of Mayor and in Round 2 Industry Association Commissionerconducted press Meeting with all agencies; Mayor and councilors, DM meet Citizen consultation on Draft Proposal (95)

#### PRESS CLIPPINGS DOCUMENTING AND REPORTING THE PROCESS OF PROPOSAL PREPARATION

















CREATING AN EPICENTER OF HERITAGE AND CULTURAL ACTIVITIES IN AGRA -Mughal museum to highlight the era of Mughals in India, with Taj Orientation center providing platform for showcasing cultural heritage of city and providing tourist activities.



PRPOSED MUGHAL MUSEUM







TAJ ORIENT-ATION CENTER AND OTHER PROPOSALS IN TAJGANJ









Beautification of the round about by creating a

pattern

green area

One Way Sohe Four Waesler Parking Milit Parking Bue Pick and Dree

IPT Stand Car Mok and Drop



#### **3.15 IMPLEMENTATION PLAN**

# 

|                                                                                                                                  |                                                                                                 | Months>