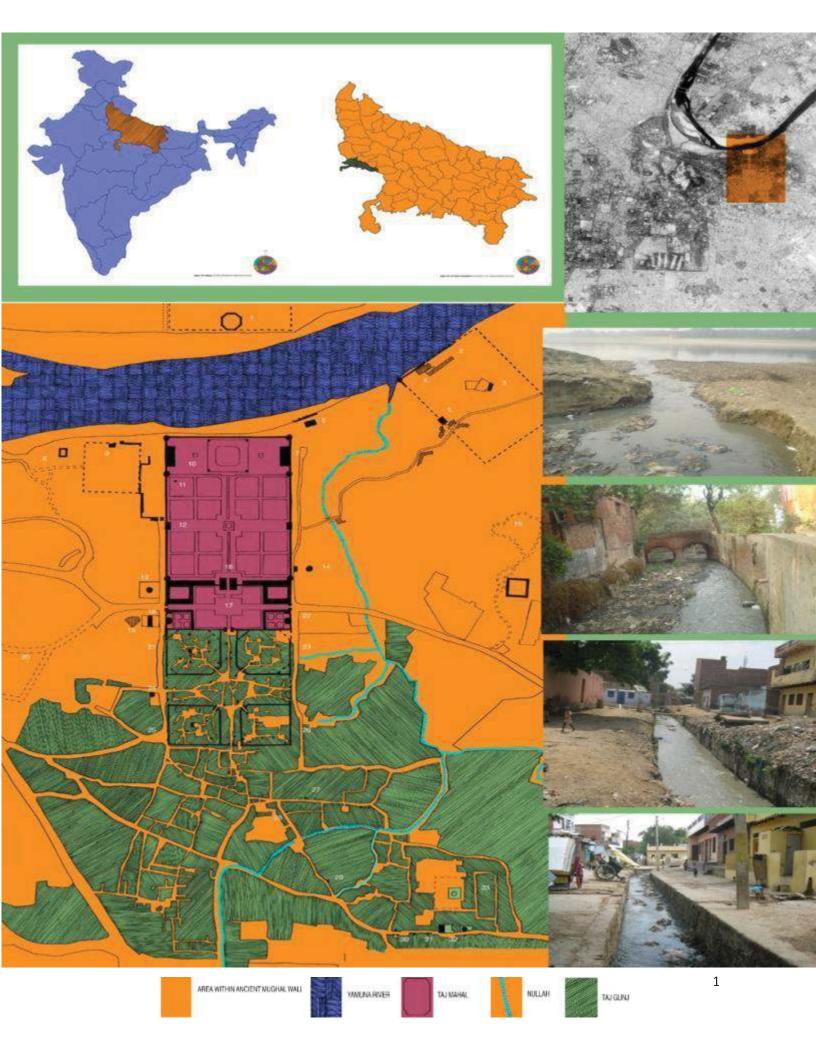

| 1150.00                                                                                                         |

12



# Annexure 4.9.11 Taj East-Drain Improvement









# Taj East Drain Improvement Plan: Proposal for Waste water Treatment and Management

# Citywide Slum Upgrading Plan (CSUP) for the Heritage City of Agra (India)

P120112

This project output was created with Cities Alliance grant funding.

# TAJ EAST DRAIN IMPROVEMENT PLAN: Proposal for Waste Water Treatment and Management, Agra, Uttar Pradesh

Submitted by:



Head office: 302, Building No 3 Sona Appartment, Kaushalya Park Hauz Khas, New Delhi-110016

### Project office:

Room No-313, Agra Nagar Nigam Agra, 282002 Uttar Pradesh





#### CHAPTER 8: COST ESTIMATES

| SI No | Works Proposed                                                | Estimated Cost | Unit                                                        | Remarks                                                                                                                                                            |
|-------|---------------------------------------------------------------|----------------|-------------------------------------------------------------|--------------------------------------------------------------------------------------------------------------------------------------------------------------------|
| 1     | New HH toilets                                                | 8528000.00     | 533 (No)