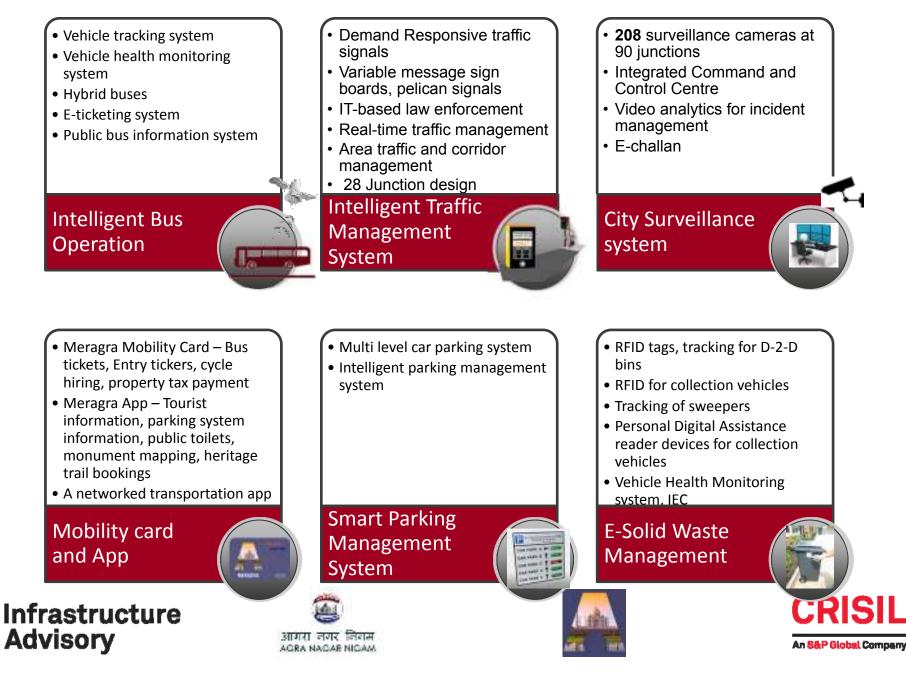

## **ANNESURE: 3**

### Contents

- 3.1 City Profile
- **3.2** Citizen Engagement Framework: 1 Strategy
- **3.3** Citizen Engagement Framework: 2 Coverage
- **3.4** Strategic Framework
- **3.5** Area Selection Framework
- 3.6 ABD Profile
- 3.7 ABD Concept
- 3.8 Response to Essential Features
- 3.9 ABD Projects: Theme 1
- 3.10 ABD Projects: Theme 2
- 3.11 ABD Projects: Theme 3
- 3.12 Pan-city: Solid Waste Management
- 3.13 Pan-city: Mobility
- 3.14 Pan-city: Command & Control Centre Solution Architecture
- 3.15 Implementation Plan
- 3.16 SPV Operating Framework
- **3.17** Costing & Convergence
- **3.18** Project Cost Sheet 1
- **3.19 Project Cost Sheet 2**
- 3.20 ANN Cash Flows

| 3.2 CITIZEN EN                                     | GAGEMENT FRAMEWORK : 1                                                                            |                                                                                                                                                                                                                                                                                                                                                                                                                                                     |
|----------------------------------------------------|---------------------------------------------------------------------------------------------------|-----------------------------------------------------------------------------------------------------------------------------------------------------------------------------------------------------------------------------------------------------------------------------------------------------------------------------------------------------------------------------------------------------------------------------------------------------|
| ATL THE                                            | CITIZEN ENGAGEMENT STRATEGY                                                                       |                                                                                                                                                                                                                                                                                                                                                                                                                                                     |
| AWARENESS                                          | CREATING<br>AWARENESS ABOUT<br>THE SMART CITY<br>MISSION AMONGST<br>THE CITIZENS OF<br>AGRA       | <ul> <li>VARIOUS EVENTS WERE ORGANIZED SUCH AS 'IDEA CAMP '&amp; 'RUN FOR AGRA' TO CREATE<br/>AWARENESS</li> <li>NEWSPAPER ARTICLES WERE PUBLISHED REGARDING THE MISSION AND SEEKING CITIZEN<br/>PARTICIPATION</li> <li>ANN WEBSITE AND PRINT MEDIA PROVIDED GUIDES TO CITIZEN FOR PARTICIPATING IN<br/>CITIZEN ENGAGEMENT INITIATIVES ON MYGOV WEBSITE</li> </ul>                                                                                  |
| OPINION                                            | INVITING CITIZENS'<br>VIEW ON SMART<br>DEVELOPMENT                                                | <ul> <li>FGDS AND MEETINGS WERE HELD WITH VARIOUS ASSOCIATIONS, NGOS AND<br/>GOVERNMENT AGENCIES TO IDENTIFY THE NEEDS OF THE CITY</li> <li>ESSAY COMPETITION WAS ORGANIZED IN SCHOOLS TO RECOGNIZE HOW THE YOUTH<br/>ENVISIONED THEIR SMART AGRA</li> <li>CITIZENS WERE ALSO WELCOMED TO REACH OUT TO THE SMART CITY CELL AT ANN TO<br/>PROVIDE THEIR OPINION</li> </ul>                                                                           |
| REINFORCEMENT                                      | IDENTIFYING<br>CITIZENS' PRIORITY<br>AREAS TO REINFORCE<br>SMART DEVELOPMENT<br>NEEDS OF THE CITY | <ul> <li>BASED ON THE CITY'S OPINION, VARIOUS VISION THEMES, DEVELOPMENT<br/>AREAS/LOCATIONS AND PAN-CITY SERVICES WERE IDENTIFIED</li> <li>ONLINE AND OFF-LINE FEEDBACK FORMS WERE CIRCULATED WITH A LIST OF POTENTIAL<br/>VISION THEMES, ABD LOCATIONS/AREAS AND PAN-CITY SERVICES</li> <li>CITIZENS WERE REQUESTED TO VOTE FOR THEIR PREFERRED THEME FOR CITY'S VISION,<br/>AREA/LOCATION FOR ABD AND SERVICE FOR PAN-CITY INITIATIVE</li> </ul> |
| LET US<br>KNOW<br>I 24-747<br>ISS & SI<br>FEEDBACK | SEEKING FEEDBACK<br>ON THE SMART CITY<br>PROPOSAL                                                 | <ul> <li>BASED ON THE CITIZEN POLL CONDUCTED, THE VISION STATEMENT AND GOALS WERE<br/>DEVELOPED, AREA FOR ABD WAS SELECTED, AND SERVICE FOR PAN-CITY WAS IDENTIFIED</li> <li>THE SMART CITY PROPOSAL, THUS PREPARED, WAS CIRCULATED/PRESENTED TO THE<br/>CITIZENS FOR THEIR FEEDBACK</li> <li>CITIZEN CONSULTATION AND STAKEHOLDER MEETINGS WERE HELD TO INVITE RESPONSE<br/>OR FEEDBACK ON THE SMART CITY PROPOSAL</li> </ul>                      |
| AWARENESS: IDEA CAMP                               |                                                                                                   | OPINION : HOTELIERS' ASSOCIATION                                                                                                                                                                                                                                                                                                                                                                                                                    |
| AWAREENSS: CYCLE MARATHON                          | & HUMAN CHAIN                                                                                     | OPINION : INDUSTRY ASSOCIATION                                                                                                                                                                                                                                                                                                                                                                                                                      |
| OPINION : SELF HELP GROUP, VEN                     | NDOR ASSOCIATION                                                                                  | FEEDBACK - CITIZEN STAKEHOLDER         CONSULTATION I                                                                                                                                                                                                                                                                                                                                                                                               |