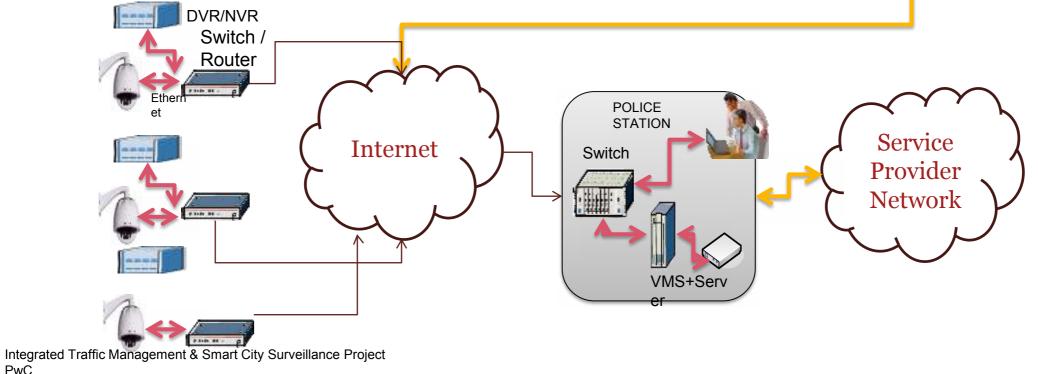

me

## IT Based Law Enforcement





- 1. Automatic detection of Red Light Violations through RLVD Cameras
- 2. Registration Number automatically read
- 3. Integration with e-Challaning System

## Real Time Traffic Management

#### **Traffic Surveillance Cameras**



#### Variable Message Sign Boards (VMS)



## Area Traffic and Corridor Management



Integrated Traffic Management & Smart City Surveillance Project PwC



#### Integrated Traffic Management & Smart City Surveillance Project PwC

#### Collaborative Surveillance

PwC

- Standardization of the CCTV system for Public and Private Infrastructure. ٠
- The DVR/NVR should be connected to internet and provide viewing access rights ٠ to the Police department. The necessary remote monitoring ports should be forwarded in the network.





## Social Media Integration: Intensive Engagement with Citizens







Integrated Traffic Management & Smart City Surveillance Project PwC

#### Traffic and Surveillance Center at each City (C-TASC)



#### **Components**

- 1. Video Walls
- 2. Operator Terminals
- 3. Traffic & Surveillance Management System

#### **Functions**

- 1. E-Challan
- 2. Pre & Post event Analysis
- 3. Remote Traffic and Surveillance Management
- 4. Incident Management

**Proposed ITMS and SCSS Interventions and Examples** 



Integrated Traffic Management System (ITMS) and Smart City Surveillance System (SCSS)

#### Transformation in Traffic and Mobility through ITMS





Integrated Traffic Management & Smart City Surveillance Project PwC





May 2016 20

## **Proposed Interventions for ITMS – for 12 Cities**