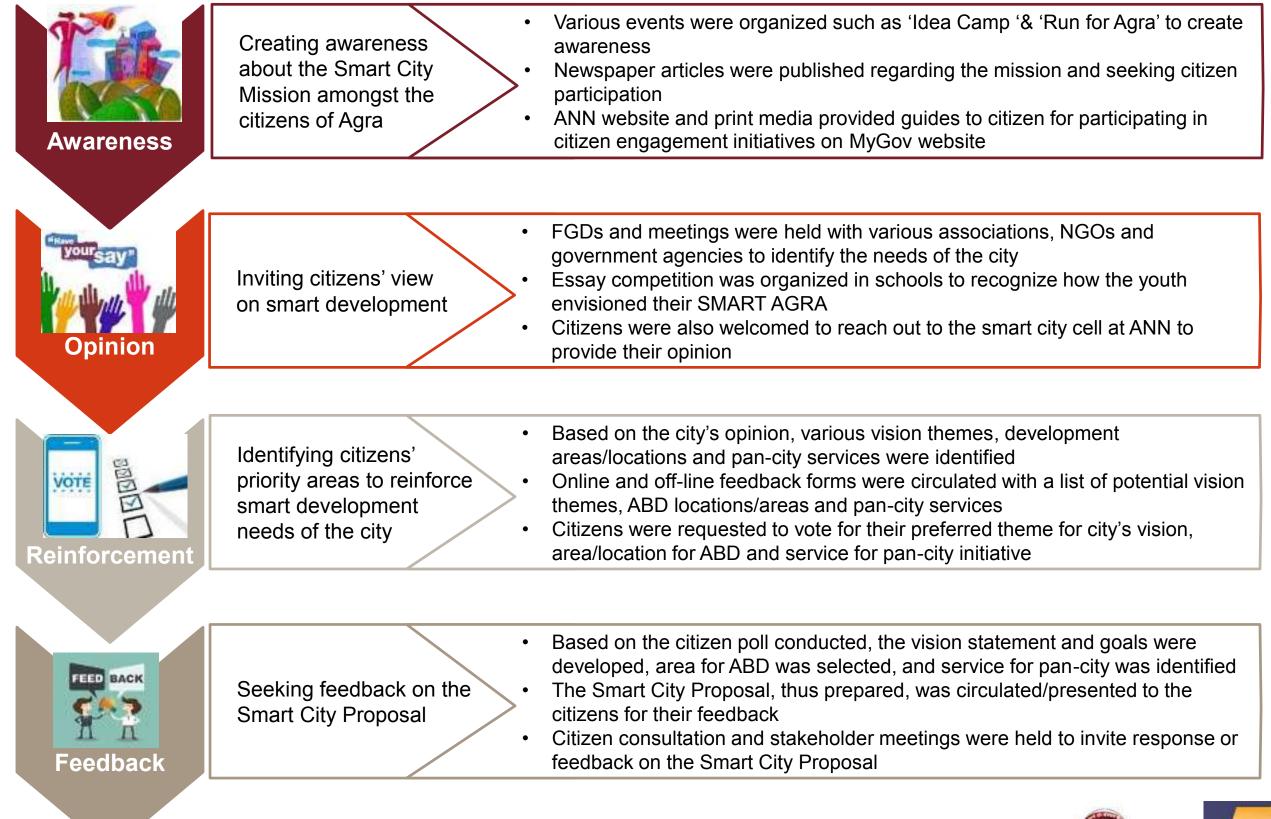

| A <b>B</b>                  | С                                                                                                                                                                                                                                                                                                                                                                                                                                                                                                                                                                                                                                     | Н                                                                                                                                                                                                                                          | I                                                                                                                                                                                                                                                                                                                                                                                                                                                                                                                                                                                                                                                                                                                                                                                                                                                                                                                                                                                                                      | 1                                                                                                                                                                                                                                                                                                                                                                                 | К                                                                                                                                                                                                                                                                                                                                                                                                                                                                                                                                                                                                                      |
|-----------------------------|---------------------------------------------------------------------------------------------------------------------------------------------------------------------------------------------------------------------------------------------------------------------------------------------------------------------------------------------------------------------------------------------------------------------------------------------------------------------------------------------------------------------------------------------------------------------------------------------------------------------------------------|--------------------------------------------------------------------------------------------------------------------------------------------------------------------------------------------------------------------------------------------|------------------------------------------------------------------------------------------------------------------------------------------------------------------------------------------------------------------------------------------------------------------------------------------------------------------------------------------------------------------------------------------------------------------------------------------------------------------------------------------------------------------------------------------------------------------------------------------------------------------------------------------------------------------------------------------------------------------------------------------------------------------------------------------------------------------------------------------------------------------------------------------------------------------------------------------------------------------------------------------------------------------------|-----------------------------------------------------------------------------------------------------------------------------------------------------------------------------------------------------------------------------------------------------------------------------------------------------------------------------------------------------------------------------------|------------------------------------------------------------------------------------------------------------------------------------------------------------------------------------------------------------------------------------------------------------------------------------------------------------------------------------------------------------------------------------------------------------------------------------------------------------------------------------------------------------------------------------------------------------------------------------------------------------------------|
| Feature                     | Definition                                                                                                                                                                                                                                                                                                                                                                                                                                                                                                                                                                                                                            | • 0                                                                                                                                                                                                                                        | Basis for assessment and/or quantitative indicator (Optional -<br>only if data exists)                                                                                                                                                                                                                                                                                                                                                                                                                                                                                                                                                                                                                                                                                                                                                                                                                                                                                                                                 | to be' with regard to the                                                                                                                                                                                                                                                                                                                                                         | Input/Initiative that would move the city from<br>its current status to Advanced status (Scenario<br>4: Column G)                                                                                                                                                                                                                                                                                                                                                                                                                                                                                                      |
| 1 Citizen<br>participation  | A smart city constantly shapes and<br>changes course of its strategies<br>incorporating views of its citizen to<br>bring maximum benefit for all.<br>(Guideline 3.1.6)                                                                                                                                                                                                                                                                                                                                                                                                                                                                | Scenario 2 - The city currently engages with<br>its citizens through stakeholder consultation<br>for select projects. Besides, this the city<br>guides its citizens for the projects that are<br>designed and implemented by the citizens. | <ul> <li>Citizen consultations were held and their suggestions were incorporated while preparing the Master Plan 2021 and City Development Plan.</li> <li>The DEWATS at Kachhpura were commissioned through community based participation.</li> <li>The city has an SWM app through which citizens can share images of the areas from where waste has not been picked up by sanitary workers, thus, engaging the citizens in maintaining city's cleanliness.</li> <li>The city also has a toll-free number, a Facebook page and a twitter handle through which the citizens communicate with the city administration.</li> <li>The city also holds Jan Sunwai (every 2nd Monday of month), Tehsil Divas (1st and 3rd Tuesday of month), Thana Divas (every 2nd and 3rd Saturday) and Pradhikaran Divas which provides a platform for citizens to voice their opinion</li> <li>The city also publishes e-newsletters, project status, citizen charter, etc.to provide necessary information to its citizens.</li> </ul> | <b>Towards Scenario 4:</b> The city<br>aspires to reach a stage where<br>development priorities are shaped by<br>the citizens through constant and<br>regular engagement; most urban<br>services are accessible online and<br>where grievances can be raised,<br>tracked and satisfactorily addressed<br>through a single window mechanism<br>within a stipulated period of time. | <ul> <li>Participatory budget - citizen engagement while<br/>preparing the ward-level budget.</li> <li>Seeking and implementing public opinion on city-<br/>level initiatives – capitalising on the momentum of<br/>citizen participation during the smart city mission,<br/>encourage citizens to express their views through<br/>polls and comments on ULBs' websites.</li> </ul>                                                                                                                                                                                                                                    |
| 2 Identity and<br>culture   | which distinguishes it from all other<br>cities, based on some key aspect: its<br>location or climate; its leading<br>industry, its cultural heritage, its<br>local culture or cuisine, or other<br>factors. This identity allows an easy<br>answer to the question "why in this<br>city and not somewhere else?" A                                                                                                                                                                                                                                                                                                                   | The city organises festivals such as Hot Air<br>Balloon festival and Taj Festival, on an<br>annual basis. Unfortunately, only 2 of                                                                                                         | <ul> <li>While the city boasts of 48 ASI monuments and 2 World<br/>Heritage sites, only the Taj Mahal and Agra Fort are preserved<br/>and utilised as anchors of the city.</li> <li>Failure to light the monuments causes these rich heritage<br/>structure to fade away in the dark after sunset.</li> <li>The public spaces and buildings as well local markets fail to<br/>portray the cultural heritage of the city.</li> </ul>                                                                                                                                                                                                                                                                                                                                                                                                                                                                                                                                                                                    | <b>Towards Scenario 4:</b> The city aims<br>to preserve and utilise all its 48 ASI<br>monuments as anchors of the city.<br>The markets and public spaces of the<br>city would speak volumes about its<br>cultural heritage.                                                                                                                                                       | <ul> <li>Revival of 48 ASI sites by undertaking<br/>beautification and improving their access roads</li> <li>Revamping and publicizing existing markets and<br/>developing night bazaars and cultural activities.</li> <li>Promoting and increasing the frequency of fairs<br/>and festivals that showcase the culture of the city<br/>such as Ganga dassera, Taj Mahotsav, hot air<br/>balloon festival, etc.</li> </ul>                                                                                                                                                                                              |
| 3 Economy and<br>employment | 3Economy and<br>employmentA smart city has a robust and<br>resilient economic base and growth<br>strategy that creates large-scale<br>employment and increases<br>opportunities for the majority of its<br>citizens. (Guideline 2.6 & 3.1.7 &<br>6.2)Scenario 1 - The economy of the city thrives<br>on the tourism sector. With Agra witnessing<br>the highest Tourist footfall in the country, the<br>hospitality industry is the major industry in<br>the city. Being the largest shoe manufacturer<br>in the country, Agra, caters to 65% of total<br>domestic requirement and 26% of India's<br>global footwear export. The shoe |                                                                                                                                                                                                                                            | <ul> <li>been relocated outside city limits due to conservation of Taj Mahal.</li> <li>As per Census 2011, the workforce participation rate in the city is only 31%.</li> <li>The economy is heavily dependent on tourism which is subject to business cycles and global economic scenarios. Besides, the employment structure for tourism is seasonal in nature leading to no job security.</li> </ul>                                                                                                                                                                                                                                                                                                                                                                                                                                                                                                                                                                                                                | growth. Agra's also aspires to<br>diversify its economic base by<br>promoting non-polluting industries                                                                                                                                                                                                                                                                            | <ul> <li>Creating favourable policy environment for<br/>setting-up of non-polluting industries such as agro-<br/>processing, IT, KPOs and BFSI.</li> <li>Providing an impetus to the existing industries<br/>such as leather shoe industry, petha industry,<br/>handicraft industry, etc.</li> <li>Setting-up digital literacy centres for providing<br/>IT training and micro skill centres for imparting<br/>training related to local art such as in-lay,<br/>sculpting and zardosi work.</li> <li>A mega food park would is planned to be set-up<br/>in Agra by Ministry of Food Processing Industries.</li> </ul> |