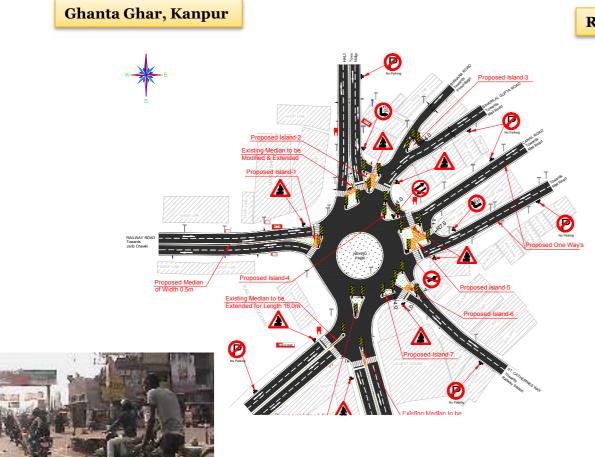

| A <b>B</b>                  | С                                                                                                                                                                                                                                                                                                                                                                                                                                                                                                                                                                                                                                     | Н                                                                                                                                                                                                                                          | I                                                                                                                                                                                                                                                                                                                                                                                                                                                                                                                                                                                                                                                                                                                                                                                                                                                                                                                                                                                                                      | 1                                                                                                                                                                                                                                                                                                                                                                                 | К                                                                                                                                                                                                                                                                                                                                                                                                                                                                                                                                                                                                                      |
|-----------------------------|---------------------------------------------------------------------------------------------------------------------------------------------------------------------------------------------------------------------------------------------------------------------------------------------------------------------------------------------------------------------------------------------------------------------------------------------------------------------------------------------------------------------------------------------------------------------------------------------------------------------------------------|--------------------------------------------------------------------------------------------------------------------------------------------------------------------------------------------------------------------------------------------|------------------------------------------------------------------------------------------------------------------------------------------------------------------------------------------------------------------------------------------------------------------------------------------------------------------------------------------------------------------------------------------------------------------------------------------------------------------------------------------------------------------------------------------------------------------------------------------------------------------------------------------------------------------------------------------------------------------------------------------------------------------------------------------------------------------------------------------------------------------------------------------------------------------------------------------------------------------------------------------------------------------------|-----------------------------------------------------------------------------------------------------------------------------------------------------------------------------------------------------------------------------------------------------------------------------------------------------------------------------------------------------------------------------------|------------------------------------------------------------------------------------------------------------------------------------------------------------------------------------------------------------------------------------------------------------------------------------------------------------------------------------------------------------------------------------------------------------------------------------------------------------------------------------------------------------------------------------------------------------------------------------------------------------------------|
| Feature                     | Definition                                                                                                                                                                                                                                                                                                                                                                                                                                                                                                                                                                                                                            | • 0                                                                                                                                                                                                                                        | Basis for assessment and/or quantitative indicator (Optional -<br>only if data exists)                                                                                                                                                                                                                                                                                                                                                                                                                                                                                                                                                                                                                                                                                                                                                                                                                                                                                                                                 | to be' with regard to the                                                                                                                                                                                                                                                                                                                                                         | Input/Initiative that would move the city from<br>its current status to Advanced status (Scenario<br>4: Column G)                                                                                                                                                                                                                                                                                                                                                                                                                                                                                                      |
| 1 Citizen<br>participation  | A smart city constantly shapes and<br>changes course of its strategies<br>incorporating views of its citizen to<br>bring maximum benefit for all.<br>(Guideline 3.1.6)                                                                                                                                                                                                                                                                                                                                                                                                                                                                | Scenario 2 - The city currently engages with<br>its citizens through stakeholder consultation<br>for select projects. Besides, this the city<br>guides its citizens for the projects that are<br>designed and implemented by the citizens. | <ul> <li>Citizen consultations were held and their suggestions were incorporated while preparing the Master Plan 2021 and City Development Plan.</li> <li>The DEWATS at Kachhpura were commissioned through community based participation.</li> <li>The city has an SWM app through which citizens can share images of the areas from where waste has not been picked up by sanitary workers, thus, engaging the citizens in maintaining city's cleanliness.</li> <li>The city also has a toll-free number, a Facebook page and a twitter handle through which the citizens communicate with the city administration.</li> <li>The city also holds Jan Sunwai (every 2nd Monday of month), Tehsil Divas (1st and 3rd Tuesday of month), Thana Divas (every 2nd and 3rd Saturday) and Pradhikaran Divas which provides a platform for citizens to voice their opinion</li> <li>The city also publishes e-newsletters, project status, citizen charter, etc.to provide necessary information to its citizens.</li> </ul> | <b>Towards Scenario 4:</b> The city<br>aspires to reach a stage where<br>development priorities are shaped by<br>the citizens through constant and<br>regular engagement; most urban<br>services are accessible online and<br>where grievances can be raised,<br>tracked and satisfactorily addressed<br>through a single window mechanism<br>within a stipulated period of time. | <ul> <li>Participatory budget - citizen engagement while<br/>preparing the ward-level budget.</li> <li>Seeking and implementing public opinion on city-<br/>level initiatives – capitalising on the momentum of<br/>citizen participation during the smart city mission,<br/>encourage citizens to express their views through<br/>polls and comments on ULBs' websites.</li> </ul>                                                                                                                                                                                                                                    |
| 2 Identity and<br>culture   | which distinguishes it from all other<br>cities, based on some key aspect: its<br>location or climate; its leading<br>industry, its cultural heritage, its<br>local culture or cuisine, or other<br>factors. This identity allows an easy<br>answer to the question "why in this<br>city and not somewhere else?" A                                                                                                                                                                                                                                                                                                                   | The city organises festivals such as Hot Air<br>Balloon festival and Taj Festival, on an<br>annual basis. Unfortunately, only 2 of                                                                                                         | <ul> <li>While the city boasts of 48 ASI monuments and 2 World<br/>Heritage sites, only the Taj Mahal and Agra Fort are preserved<br/>and utilised as anchors of the city.</li> <li>Failure to light the monuments causes these rich heritage<br/>structure to fade away in the dark after sunset.</li> <li>The public spaces and buildings as well local markets fail to<br/>portray the cultural heritage of the city.</li> </ul>                                                                                                                                                                                                                                                                                                                                                                                                                                                                                                                                                                                    | <b>Towards Scenario 4:</b> The city aims<br>to preserve and utilise all its 48 ASI<br>monuments as anchors of the city.<br>The markets and public spaces of the<br>city would speak volumes about its<br>cultural heritage.                                                                                                                                                       | <ul> <li>Revival of 48 ASI sites by undertaking<br/>beautification and improving their access roads</li> <li>Revamping and publicizing existing markets and<br/>developing night bazaars and cultural activities.</li> <li>Promoting and increasing the frequency of fairs<br/>and festivals that showcase the culture of the city<br/>such as Ganga dassera, Taj Mahotsav, hot air<br/>balloon festival, etc.</li> </ul>                                                                                                                                                                                              |
| 3 Economy and<br>employment | 3Economy and<br>employmentA smart city has a robust and<br>resilient economic base and growth<br>strategy that creates large-scale<br>employment and increases<br>opportunities for the majority of its<br>citizens. (Guideline 2.6 & 3.1.7 &<br>6.2)Scenario 1 - The economy of the city thrives<br>on the tourism sector. With Agra witnessing<br>the highest Tourist footfall in the country, the<br>hospitality industry is the major industry in<br>the city. Being the largest shoe manufacturer<br>in the country, Agra, caters to 65% of total<br>domestic requirement and 26% of India's<br>global footwear export. The shoe |                                                                                                                                                                                                                                            | <ul> <li>been relocated outside city limits due to conservation of Taj Mahal.</li> <li>As per Census 2011, the workforce participation rate in the city is only 31%.</li> <li>The economy is heavily dependent on tourism which is subject to business cycles and global economic scenarios. Besides, the employment structure for tourism is seasonal in nature leading to no job security.</li> </ul>                                                                                                                                                                                                                                                                                                                                                                                                                                                                                                                                                                                                                | growth. Agra's also aspires to<br>diversify its economic base by<br>promoting non-polluting industries                                                                                                                                                                                                                                                                            | <ul> <li>Creating favourable policy environment for<br/>setting-up of non-polluting industries such as agro-<br/>processing, IT, KPOs and BFSI.</li> <li>Providing an impetus to the existing industries<br/>such as leather shoe industry, petha industry,<br/>handicraft industry, etc.</li> <li>Setting-up digital literacy centres for providing<br/>IT training and micro skill centres for imparting<br/>training related to local art such as in-lay,<br/>sculpting and zardosi work.</li> <li>A mega food park would is planned to be set-up<br/>in Agra by Ministry of Food Processing Industries.</li> </ul> |