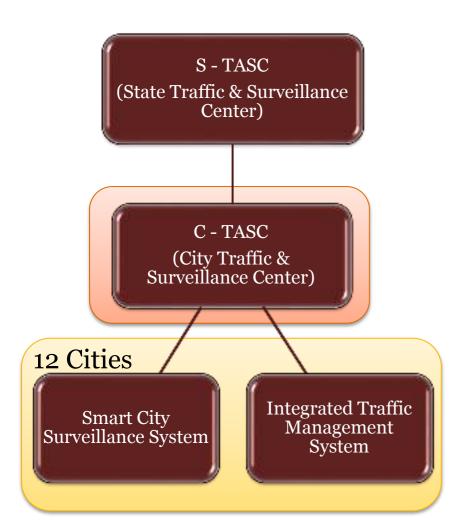

ixed cameras, ANPR Cameras, Pan Tilt Zoom (PTZ) cameras, IR Illuminators, Public Address (PA) System, Emergency Call Box (ECB)

**Feed Viewing** – Hybrid Network, Dual streaming, Customised Dashboard, Video Walls with Intelligence switching based on analytics, Emergency Mobile Operation Center (EMOC). Storage: 30 Days, with Archiving solution

**Array of Video Analytics** – Crowd detection, Wrong way, Fire, Illegal parking, Speeding, etc. Video Stabilization, stitching, etc.

**External Integration** – Public and Private CCTV devices, Traffic mobile Apps, Other IT initiative applications like Dial 100, 108, 1090, CCTNS, Reliance Jio Cameras, etc.

#### Integrated Approach - Synergies between ITMS and SCSS



#### **Project Overview and Coverage**

1.

2.

3.

4.

5.

6.

7.

8.

9.

Agra





Components of Integrated Traffic Management System (ITMS) and Smart City Surveillance System (SCSS)



Integrated Traffic Management System (ITMS) and Smart City Surveillance System (SCSS)

#### Junction Improvements – IRC Standards

As per Local Police needs



Ground Survey of ~ 900 Junctions / Locations

Junction Designs in AutoCAD with actual measurements

Assessment of Civil Works, Thermoplastic Paints, Road Furniture

Baseline Costs as per PWD UP: 2015 - 16







Integrated Traffic Management & Smart City Surveillance Project PwC





- 1. Video Analytics for Vehicle Detection
- 2. Software to optimize the green time

## IT Based Law Enforcement





- 1. Automatic detection of Red Light Violations through RLVD Cameras
- 2. Registration Number automatically read
- 3. Integration