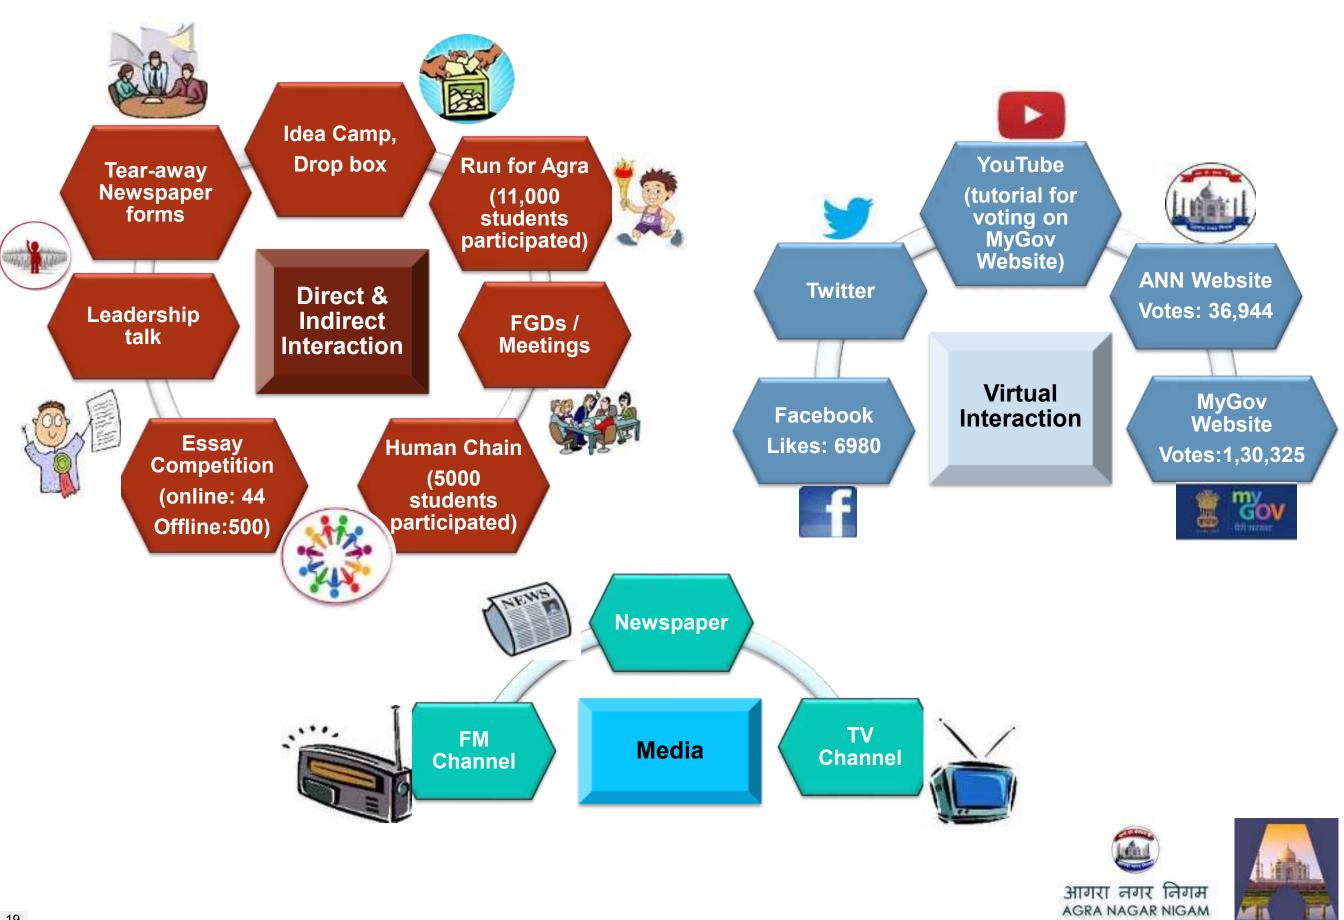

Sanitation and solid waste management services and heritage management in Agra.

We feel that to make both source thereby, other mobility including valicability and cyclability should be taken up or priority. Therefore [ the resized pan-day proposal for bother focuses on improving quality of Public Sux transport service, traffic management and incident transportants for tood earling.

Plazas vera yas it you agree to the above proposal for improving urban moulity in Lora





# Feedback – Citizen Stakeholder Consultation I





H I

# Feedback – Citizen Stakeholder Consultation II





# **Feedback/Approval – Meetings**

### **General Body Meeting**









# **Feedback – Meetings**

### MP & MLA Meeting



### **ANN Executive Committee Meeting**







# **Citizen Engagement Platform**



19