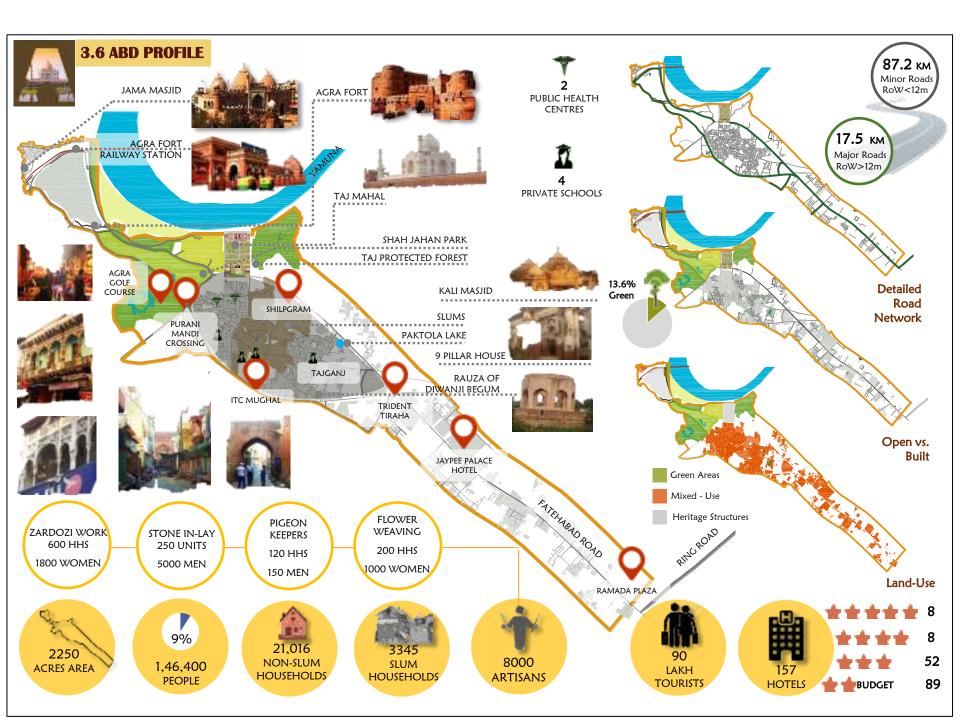

tizen** Participation in Round I AGRA NAGAR NIGAM EN Polling for Retroliting Area Vote for Vision Vote for Part City Solution Twitter (Followers) 118,456 Poling. 131-164 Facebook with Smart 14,007 118,240 Discuss by: 90 Suggestions city page: Sustained media campaign-Daily 4 articles -6,900 Likes Suggestions Received Email Boostved 128.342 published 14 coverage FGDs (Participants = 84) Þ Doctor's Association Hotelier's Association 2,71,136 Self-help groups **Total Citizen** Leadership tall Þ Vendors Association **Participation** of Mayor and in Round 2 Industry Association Commissionerconducted press Meeting with all agencies; Mayor and councilors, DM meet Citizen consultation on Draft Proposal (95)

#### PRESS CLIPPINGS DOCUMENTING AND REPORTING THE PROCESS OF PROPOSAL PREPARATION

















CREATING AN EPICENTER OF HERITAGE AND CULTURAL ACTIVITIES IN AGRA -Mughal museum to highlight the era of Mughals in India, with Taj Orientation center providing platform for showcasing cultural heritage of city and providing tourist activities.



PRPOSED MUGHAL MUSEUM







TAJ ORIENT-ATION CENTER AND OTHER PROPOSALS IN TAJGANJ









Beautification of the round about by creating a

pattern

green area

One Way Sohe Four Waesler Parking Milit Parking Bue Pick and Dree

IPT Stand Car Mok and Drop



#### **3.15 IMPLEMENTATION PLAN**

# 

|                                                                                                                                  |                                                                                                 | Months>