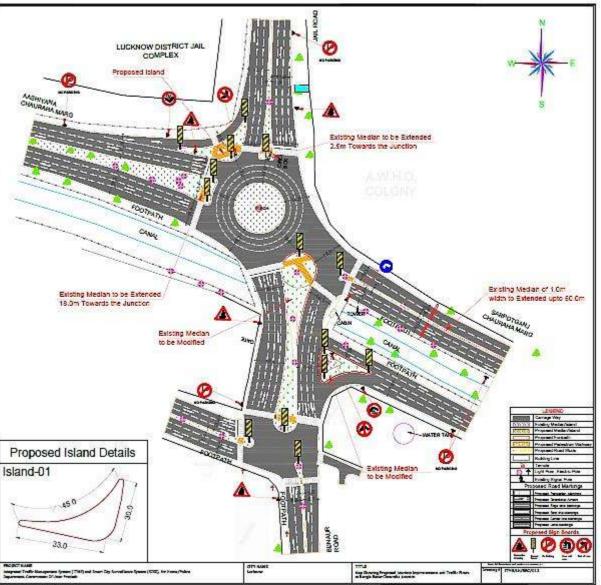

c.

**External Integration** – Public and Private CCTV devices, Traffic mobile Apps, Other IT initiative applications like Dial 100, 108, 1090, CCTNS, Reliance Jio Cameras, etc.

#### Integrated Approach - Synergies between ITMS and SCSS



#### **Project Overview and Coverage**

1.

2.

3.

4.

5.

6.

7.

8.

9.

Agra





Components of Integrated Traffic Management System (ITMS) and Smart City Surveillance System (SCSS)



Integrated Traffic Management System (ITMS) and Smart City Surveillance System (SCSS)

#### Junction Improvements – IRC Standards

As per Local Police needs



Ground Survey of ~ 900 Junctions / Locations

Junction Designs in AutoCAD with actual measurements

Assessment of Civil Works, Thermoplastic Paints, Road Furniture

Baseline Costs as per PWD UP: 2015 - 16







Integrated Traffic Management & Smart City Surveillance Project PwC





- 1. Video Analytics for Vehicle Detection
- 2. Software to optimize the green time

## IT Based Law Enforcement





- 1. Automatic detection of Red Light Violations through RLVD Cameras
- 2. Registration Number automatically read
- 3. Integration with e-Challaning System

## Real Time Traffic Management

#### **Traffic Surveillance Cameras**



#### Variable Message Sign Boards (VMS)



## Area Traffic and Corridor Management



Integrated Traffic Management & Smart City Surveillance Project PwC



#### Integrated Traffic Management & Smart City Surveillance Project PwC

#### Collaborative Surveillance

PwC

- Standardization of the CCTV system for Public and Private Infrastructure. ٠
- The DVR/NVR should be conne