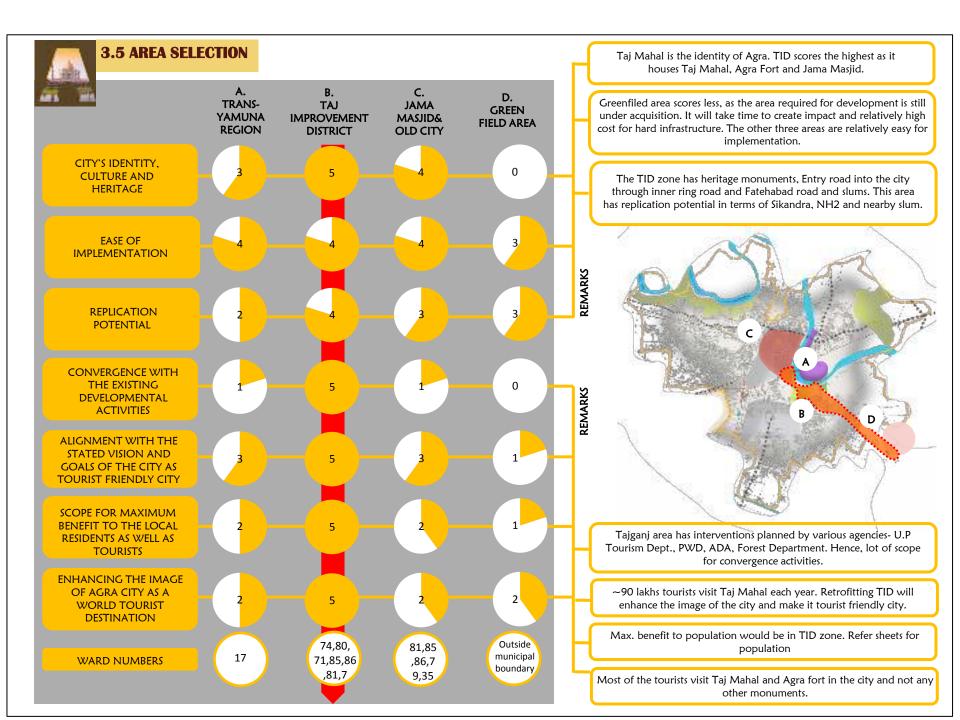

Citizen** Participation in Round I AGRA NAGAR NIGAM EN Polling for Retroliting Area Vote for Vision Vote for Part City Solution Twitter (Followers) 118,456 Poling. 131-164 Facebook with Smart 14,007 118,240 Discuss by: 90 Suggestions city page: Sustained media campaign-Daily 4 articles -6,900 Likes Suggestions Received Email Boostved 128.342 published 14 coverage FGDs (Participants = 84) Þ Doctor's Association Hotelier's Association 2,71,136 Self-help groups **Total Citizen** Leadership tall Þ Vendors Association **Participation** of Mayor and in Round 2 Industry Association Commissionerconducted press Meeting with all agencies; Mayor and councilors, DM meet Citizen consultation on Draft Proposal (95)

#### PRESS CLIPPINGS DOCUMENTING AND REPORTING THE PROCESS OF PROPOSAL PREPARATION

















CREATING AN EPICENTER OF HERITAGE AND CULTURAL ACTIVITIES IN AGRA -Mughal museum to highlight the era of Mughals in India, with Taj Orientation center providing platform for showcasing cultural heritage of city and providing tourist activities.



PRPOSED MUGHAL MUSEUM







TAJ ORIENT-ATION CENTER AND OTHER PROPOSALS IN TAJGANJ









Beautification of the round about by creating a

pattern

green area

One Way Sohe Four Waesler Parking Milit Parking Bue Pick and Dree

IPT Stand Car Mok and Drop



#### **3.15 IMPLEMENTATION PLAN**

# 

|                                                                                                                                  |                                                                                                 | Months>