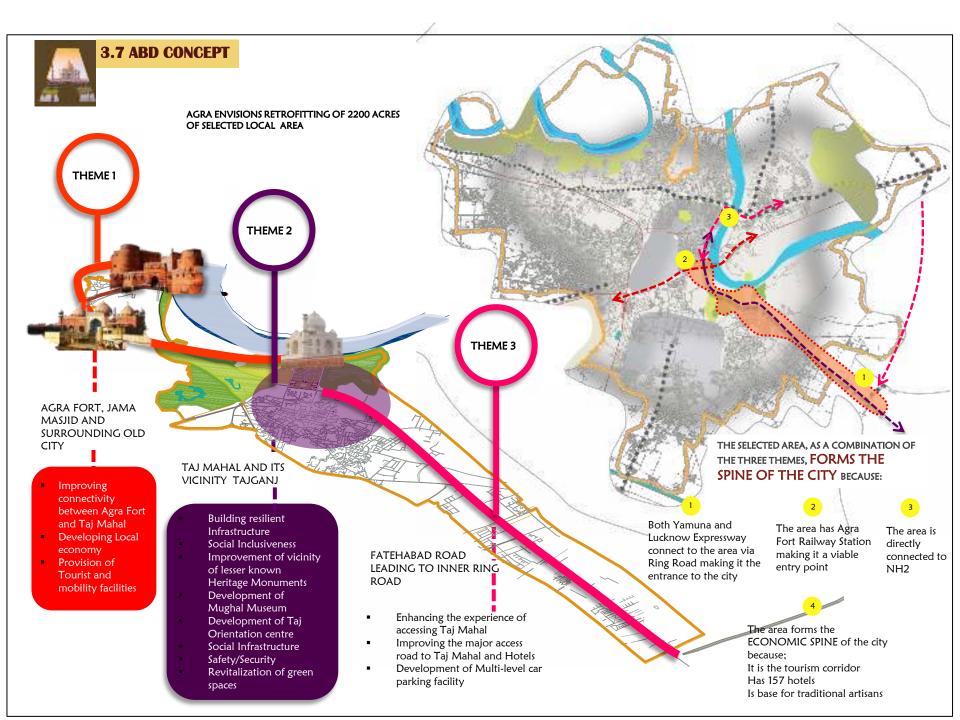

zen** Participation in Round I AGRA NAGAR NIGAM EN Polling for Retroliting Area Vote for Vision Vote for Part City Solution Twitter (Followers) 118,456 Poling. 131-164 Facebook with Smart 14,007 118,240 Discuss by: 90 Suggestions city page: Sustained media campaign-Daily 4 articles -6,900 Likes Suggestions Received Email Boostved 128.342 published 14 coverage FGDs (Participants = 84) Þ Doctor's Association Hotelier's Association 2,71,136 Self-help groups **Total Citizen** Leadership tall Þ Vendors Association **Participation** of Mayor and in Round 2 Industry Association Commissionerconducted press Meeting with all agencies; Mayor and councilors, DM meet Citizen consultation on Draft Proposal (95)

#### PRESS CLIPPINGS DOCUMENTING AND REPORTING THE PROCESS OF PROPOSAL PREPARATION

















CREATING AN EPICENTER OF HERITAGE AND CULTURAL ACTIVITIES IN AGRA -Mughal museum to highlight the era of Mughals in India, with Taj Orientation center providing platform for showcasing cultural heritage of city and providing tourist activities.



PRPOSED MUGHAL MUSEUM







TAJ ORIENT-ATION CENTER AND OTHER PROPOSALS IN TAJGANJ









Beautification of the round about by creating a

pattern

green area

One Way Sohe Four Waesler Parking Milit Parking Bue Pick and Dree

IPT Stand Car Mok and Drop



#### **3.15 IMPLEMENTATION PLAN**

# 

|                                                                                                                                  |                                                                                                 | Months>