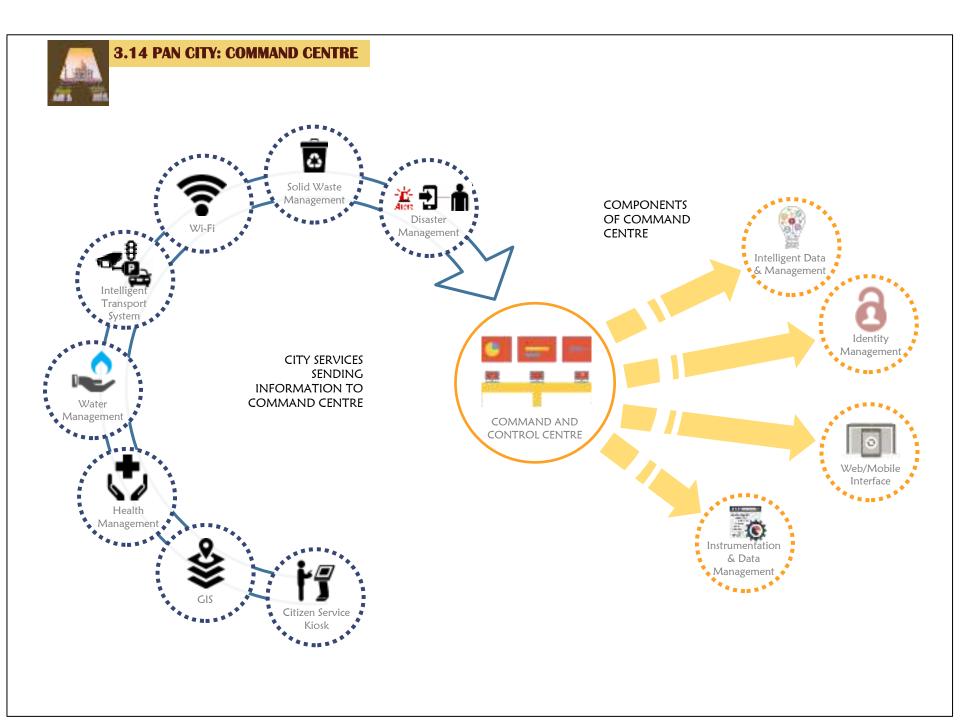

**Participation** of Mayor and in Round 2 Industry Association Commissionerconducted press Meeting with all agencies; Mayor and councilors, DM meet Citizen consultation on Draft Proposal (95)

#### PRESS CLIPPINGS DOCUMENTING AND REPORTING THE PROCESS OF PROPOSAL PREPARATION

















CREATING AN EPICENTER OF HERITAGE AND CULTURAL ACTIVITIES IN AGRA -Mughal museum to highlight the era of Mughals in India, with Taj Orientation center providing platform for showcasing cultural heritage of city and providing tourist activities.



PRPOSED MUGHAL MUSEUM







TAJ ORIENT-ATION CENTER AND OTHER PROPOSALS IN TAJGANJ









Beautification of the round about by creating a

pattern

green area

One Way Sohe Four Waesler Parking Milit Parking Bue Pick and Dree

IPT Stand Car Mok and Drop



#### **3.15 IMPLEMENTATION PLAN**

# 

|                                                                                                                                  |                                                                                                 | Months>