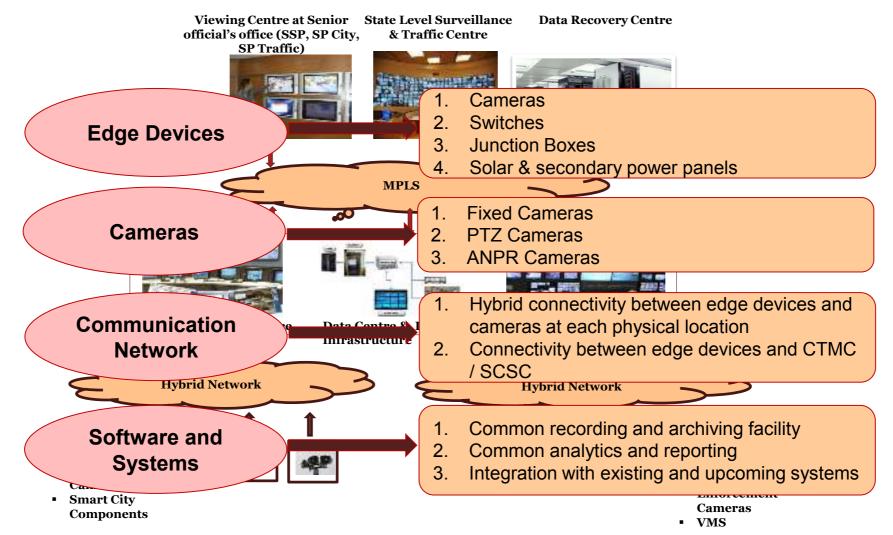

ity Surveillance System (SCSS)



**Edge Level Devices & Smart City Components** – Fixed cameras, ANPR Cameras, Pan Tilt Zoom (PTZ) cameras, IR Illuminators, Public Address (PA) System, Emergency Call Box (ECB)

**Feed Viewing** – Hybrid Network, Dual streaming, Customised Dashboard, Video Walls with Intelligence switching based on analytics, Emergency Mobile Operation Center (EMOC). Storage: 30 Days, with Archiving solution

**Array of Video Analytics** – Crowd detection, Wrong way, Fire, Illegal parking, Speeding, etc. Video Stabilization, stitching, etc.

**External Integration** – Public and Private CCTV devices, Traffic mobile Apps, Other IT initiative applications like Dial 100, 108, 1090, CCTNS, Reliance Jio Cameras, etc.

#### Integrated Approach - Synergies between ITMS and SCSS



#### **Project Overview and Coverage**

1.

2.

3.

4.

5.

6.

7.

8.

9.

Agra





Components of Integrated Traffic Management System (ITMS) and Smart City Surveillance System (SCSS)



Integrated Traffic Management System (ITMS) and Smart City Surveillance System (SCSS)

#### Junction Improvements – IRC Standards

As per Local Police needs



Ground Survey of ~ 900 Junctions / Locations

Junction Designs in AutoCAD with actual measurements

Assessment of Civil Works, Thermoplastic Paints, Road Furniture

Baseline Costs as per PWD UP: 2015 - 16







Integrated Traffic Management & Smart City Surveillance Project PwC





- 1. Video Analytics for Vehicle Detection
- 2. Software to optimize the green time

## IT Based Law Enforcement





- 1. Automatic detection of Red Light Violatio