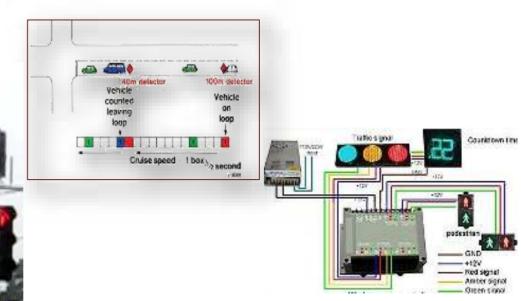

FEEDBACK – CITIZEN STAKEHOLDER CONSULTATION II

FEEDBACK/APPROVAL : GENERAL BODY MEETING