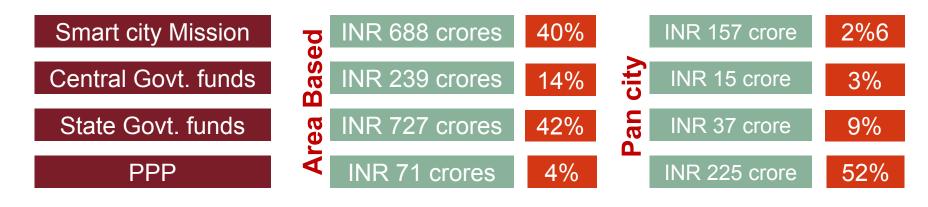

| A <b>B</b>                  | С                                                                                                                                                                                                                                                                                                                                                                                                                                                                                                                                                                                                                                     | Н                                                                                                                                                                                                                                          | I                                                                                                                                                                                                                                                                                                                                                                                                                                                                                                                                                                                                                                                                                                                                                                                                                                                                                                                                                                                                                      | 1                                                                                                                                                                                                                                                                                                                                                                                 | К                                                                                                                                                                                                                                                                                                                                                                                                                                                                                                                                                                                                                      |
|-----------------------------|---------------------------------------------------------------------------------------------------------------------------------------------------------------------------------------------------------------------------------------------------------------------------------------------------------------------------------------------------------------------------------------------------------------------------------------------------------------------------------------------------------------------------------------------------------------------------------------------------------------------------------------|--------------------------------------------------------------------------------------------------------------------------------------------------------------------------------------------------------------------------------------------|------------------------------------------------------------------------------------------------------------------------------------------------------------------------------------------------------------------------------------------------------------------------------------------------------------------------------------------------------------------------------------------------------------------------------------------------------------------------------------------------------------------------------------------------------------------------------------------------------------------------------------------------------------------------------------------------------------------------------------------------------------------------------------------------------------------------------------------------------------------------------------------------------------------------------------------------------------------------------------------------------------------------|-----------------------------------------------------------------------------------------------------------------------------------------------------------------------------------------------------------------------------------------------------------------------------------------------------------------------------------------------------------------------------------|------------------------------------------------------------------------------------------------------------------------------------------------------------------------------------------------------------------------------------------------------------------------------------------------------------------------------------------------------------------------------------------------------------------------------------------------------------------------------------------------------------------------------------------------------------------------------------------------------------------------|
| Feature                     | Definition                                                                                                                                                                                                                                                                                                                                                                                                                                                                                                                                                                                                                            | • 0                                                                                                                                                                                                                                        | Basis for assessment and/or quantitative indicator (Optional -<br>only if data exists)                                                                                                                                                                                                                                                                                                                                                                                                                                                                                                                                                                                                                                                                                                                                                                                                                                                                                                                                 | to be' with regard to the                                                                                                                                                                                                                                                                                                                                                         | Input/Initiative that would move the city from<br>its current status to Advanced status (Scenario<br>4: Column G)                                                                                                                                                                                                                                                                                                                                                                                                                                                                                                      |
| 1 Citizen<br>participation  | A smart city constantly shapes and<br>changes course of its strategies<br>incorporating views of its citizen to<br>bring maximum benefit for all.<br>(Guideline 3.1.6)                                                                                                                                                                                                                                                                                                                                                                                                                                                                | Scenario 2 - The city currently engages with<br>its citizens through stakeholder consultation<br>for select projects. Besides, this the city<br>guides its citizens for the projects that are<br>designed and implemented by the citizens. | <ul> <li>Citizen consultations were held and their suggestions were incorporated while preparing the Master Plan 2021 and City Development Plan.</li> <li>The DEWATS at Kachhpura were commissioned through community based participation.</li> <li>The city has an SWM app through which citizens can share images of the areas from where waste has not been picked up by sanitary workers, thus, engaging the citizens in maintaining city's cleanliness.</li> <li>The city also has a toll-free number, a Facebook page and a twitter handle through which the citizens communicate with the city administration.</li> <li>The city also holds Jan Sunwai (every 2nd Monday of month), Tehsil Divas (1st and 3rd Tuesday of month), Thana Divas (every 2nd and 3rd Saturday) and Pradhikaran Divas which provides a platform for citizens to voice their opinion</li> <li>The city also publishes e-newsletters, project status, citizen charter, etc.to provide necessary information to its citizens.</li> </ul> | <b>Towards Scenario 4:</b> The city<br>aspires to reach a stage where<br>development priorities are shaped by<br>the citizens through constant and<br>regular engagement; most urban<br>services are accessible online and<br>where grievances can be raised,<br>tracked and satisfactorily addressed<br>through a single window mechanism<br>within a stipulated period of time. | <ul> <li>Participatory budget - citizen engagement while<br/>preparing the ward-level budget.</li> <li>Seeking and implementing public opinion on city-<br/>level initiatives – capitalising on the momentum of<br/>citizen participation during the smart city mission,<br/>encourage citizens to express their views through<br/>polls and comments on ULBs' websites.</li> </ul>                                                                                                                                                                                                                                    |
| 2 Identity and<br>culture   | which distinguishes it from all other<br>cities, based on some key aspect: its<br>location or climate; its leading<br>industry, its cultural heritage, its<br>local culture or cuisine, or other<br>factors. This identity allows an easy<br>answer to the question "why in this<br>city and not somewhere else?" A                                                                                                                                                                                                                                                                                                                   | The city organises festivals such as Hot Air<br>Balloon festival and Taj Festival, on an<br>annual basis. Unfortunately, only 2 of                                                                                                         | <ul> <li>While the city boasts of 48 ASI monuments and 2 World<br/>Heritage sites, only the Taj Mahal and Agra Fort are preserved<br/>and utilised as anchors of the city.</li> <li>Failure to light the monuments causes these rich heritage<br/>structure to fade away in the dark after sunset.</li> <li>The public spaces and buildings as well local markets fail to<br/>portray the cultural heritage of the city.</li> </ul>                                                                                                                                                                                                                                                                                                                                                                                                                                                                                                                                                                                    | <b>Towards Scenario 4:</b> The city aims<br>to preserve and utilise all its 48 ASI<br>monuments as anchors of the city.<br>The markets and public spaces of the<br>city would speak volumes about its<br>cultural heritage.                                                                                                                                                       | <ul> <li>Revival of 48 ASI sites by undertaking<br/>beautification and improving their access roads</li> <li>Revamping and publicizing existing markets and<br/>developing night bazaars and cultural activities.</li> <li>Promoting and increasing the frequency of fairs<br/>and festivals that showcase the culture of the city<br/>such as Ganga dassera, Taj Mahotsav, hot air<br/>balloon festival, etc.</li> </ul>                                                                                                                                                                                              |
| 3 Economy and<br>employment | 3Economy and<br>employmentA smart city has a robust and<br>resilient economic base and growth<br>strategy that creates large-scale<br>employment and increases<br>opportunities for the majority of its<br>citizens. (Guideline 2.6 & 3.1.7 &<br>6.2)Scenario 1 - The economy of the city thrives<br>on the tourism sector. With Agra witnessing<br>the highest Tourist footfall in the country, the<br>hospitality industry is the major industry in<br>the city. Being the largest shoe manufacturer<br>in the country, Agra, caters to 65% of total<br>domestic requirement and 26% of India's<br>global footwear export. The shoe |                                                                                                                                                                                                                                            | <ul> <li>been relocated outside city limits due to conservation of Taj Mahal.</li> <li>As per Census 2011, the workforce participation rate in the city is only 31%.</li> <li>The economy is heavily dependent on tourism which is subject to business cycles and global economic scenarios. Besides, the employment structure for tourism is seasonal in nature leading to no job security.</li> </ul>                                                                                                                                                                                                                                                                                                                                                                                                                                                                                                                                                                                                                | growth. Agra's also aspires to<br>diversify its economic base by<br>promoting non-polluting industries                                                                                                                                                                                                                                                                            | <ul> <li>Creating favourable policy environment for<br/>setting-up of non-polluting industries such as agro-<br/>processing, IT, KPOs and BFSI.</li> <li>Providing an impetus to the existing industries<br/>such as leather shoe industry, petha industry,<br/>handicraft industry, etc.</li> <li>Setting-up digital literacy centres for providing<br/>IT training and micro skill centres for imparting<br/>training related to local art such as in-lay,<br/>sculpting and zardosi work.</li> <li>A mega food park would is planned to be set-up<br/>in Agra by Ministry of Food Processing Industries.</li> </ul> |