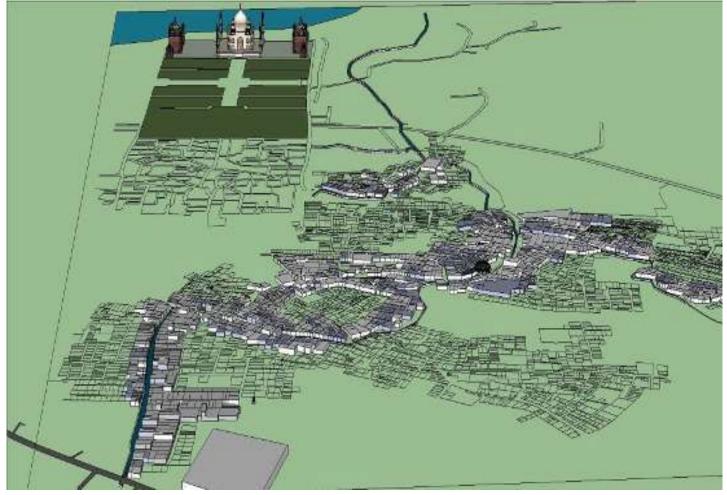

| 1150.00                                                                                                         |

12



# Annexure 4.9.11 Taj East-Drain Improvement









# Taj East Drain Improvement Plan: Proposal for Waste water Treatment and Management

# Citywide Slum Upgrading Plan (CSUP) for the Heritage City of Agra (India)

P120112

This project output was created with Cities Alliance grant funding.

# TAJ EAST DRAIN IMPROVEMENT PLAN: Proposal for Waste Water Treatment and Management, Agra, Uttar Pradesh

Submitted by:



Head office: 302, Building No 3 Sona Appartment, Kaushalya Park Hauz Khas, New Delhi-110016

### Project office:

Room No-313, Agra Nagar Nigam Agra, 282002 Uttar Pradesh





#### CHAPTER 8: COST ESTIMATES

| SI No | Works Proposed                                                | Estimated Cost | Unit                                                        | Remarks                                                                                                                                                            |
|-------|---------------------------------------------------------------|----------------|-------------------------------------------------------------|--------------------------------------------------------------------------------------------------------------------------------------------------------------------|
| 1     | New HH toilets                                                | 8528000.00     | 533 (No)