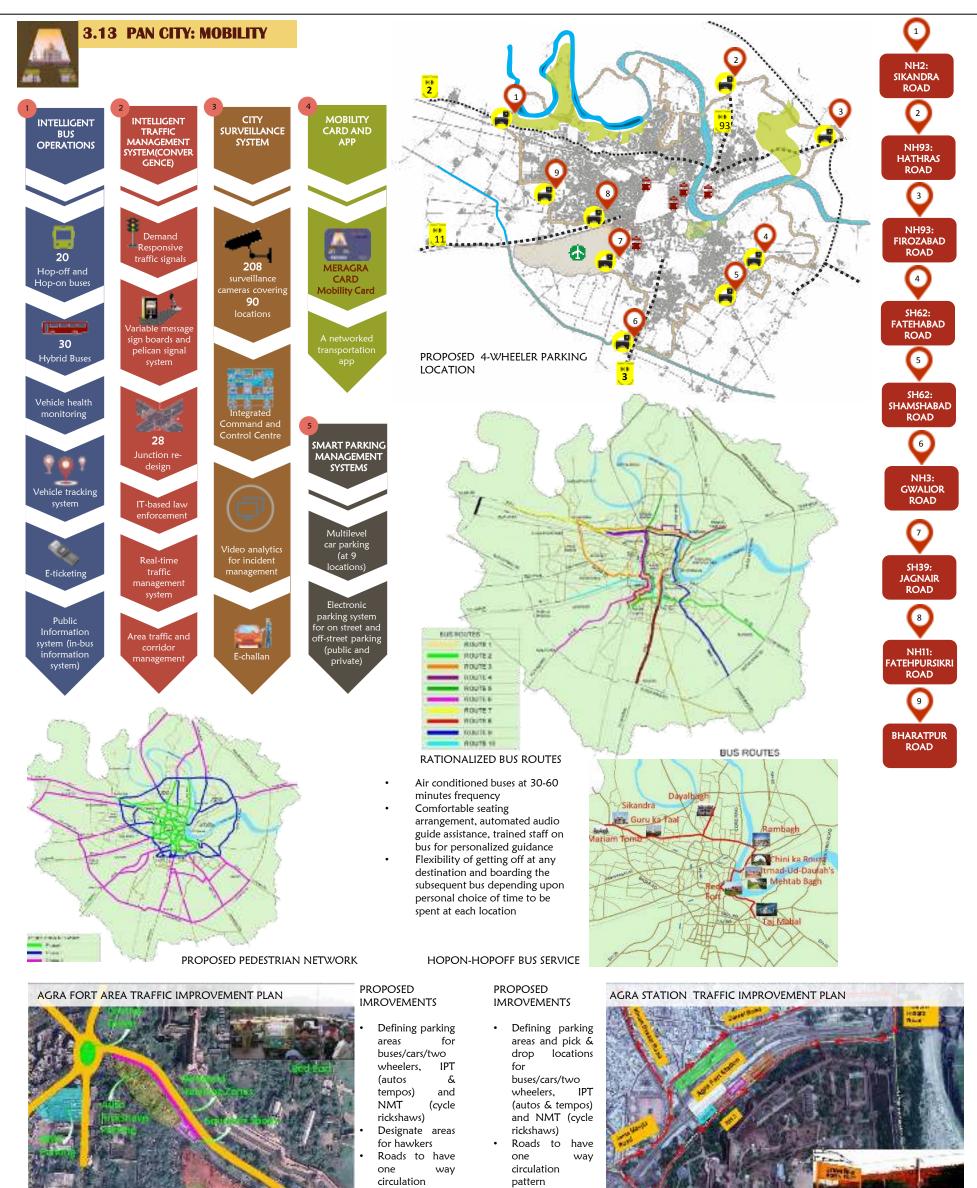

ed 14 coverage FGDs (Participants = 84) Þ Doctor's Association Hotelier's Association 2,71,136 Self-help groups **Total Citizen** Leadership tall Þ Vendors Association **Participation** of Mayor and in Round 2 Industry Association Commissionerconducted press Meeting with all agencies; Mayor and councilors, DM meet Citizen consultation on Draft Proposal (95)

#### PRESS CLIPPINGS DOCUMENTING AND REPORTING THE PROCESS OF PROPOSAL PREPARATION

















CREATING AN EPICENTER OF HERITAGE AND CULTURAL ACTIVITIES IN AGRA -Mughal museum to highlight the era of Mughals in India, with Taj Orientation center providing platform for showcasing cultural heritage of city and providing tourist activities.



PRPOSED MUGHAL MUSEUM







TAJ ORIENT-ATION CENTER AND OTHER PROPOSALS IN TAJGANJ









Beautification of the round about by creating a

pattern

green area

One Way Sohe Four Waesler Parking Milit Parking Bue Pick and Dree

IPT Stand Car Mok and Drop



#### **3.15 IMPLEMENTATION PLAN**

# 

|                                                                                                                                  |                                                                                                 | Months>