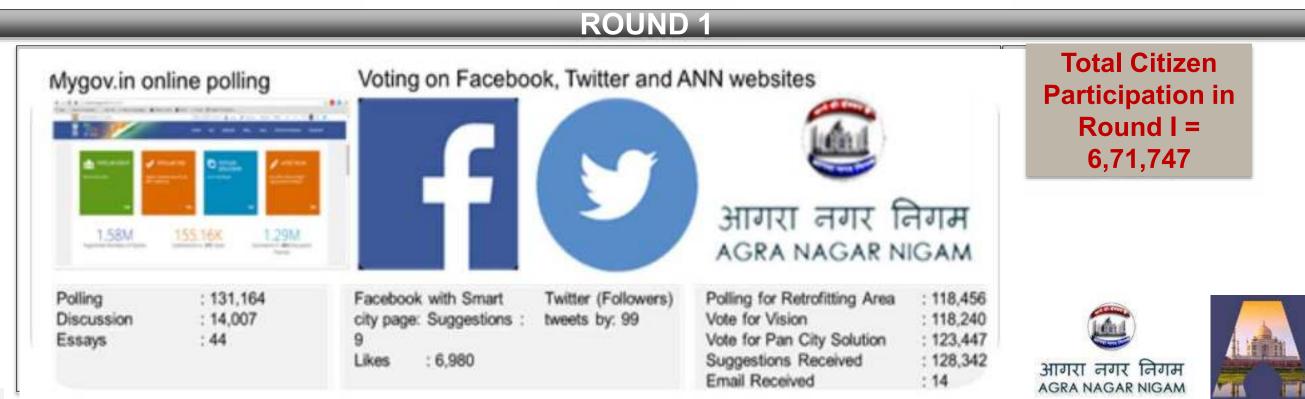

| A <b>B</b>                  | С                                                                                                                                                                                                                                                                                                                                                                                                                                                                                                                                                                                                                                     | Н                                                                                                                                                                                                                                          | I                                                                                                                                                                                                                                                                                                                                                                                                                                                                                                                                                                                                                                                                                                                                                                                                                                                                                                                                                                                                                      | 1                                                                                                                                                                                                                                                                                                                                                                                 | К                                                                                                                                                                                                                                                                                                                                                                                                                                                                                                                                                                                                                      |
|-----------------------------|---------------------------------------------------------------------------------------------------------------------------------------------------------------------------------------------------------------------------------------------------------------------------------------------------------------------------------------------------------------------------------------------------------------------------------------------------------------------------------------------------------------------------------------------------------------------------------------------------------------------------------------|--------------------------------------------------------------------------------------------------------------------------------------------------------------------------------------------------------------------------------------------|------------------------------------------------------------------------------------------------------------------------------------------------------------------------------------------------------------------------------------------------------------------------------------------------------------------------------------------------------------------------------------------------------------------------------------------------------------------------------------------------------------------------------------------------------------------------------------------------------------------------------------------------------------------------------------------------------------------------------------------------------------------------------------------------------------------------------------------------------------------------------------------------------------------------------------------------------------------------------------------------------------------------|-----------------------------------------------------------------------------------------------------------------------------------------------------------------------------------------------------------------------------------------------------------------------------------------------------------------------------------------------------------------------------------|------------------------------------------------------------------------------------------------------------------------------------------------------------------------------------------------------------------------------------------------------------------------------------------------------------------------------------------------------------------------------------------------------------------------------------------------------------------------------------------------------------------------------------------------------------------------------------------------------------------------|
| Feature                     | Definition                                                                                                                                                                                                                                                                                                                                                                                                                                                                                                                                                                                                                            | • 0                                                                                                                                                                                                                                        | Basis for assessment and/or quantitative indicator (Optional -<br>only if data exists)                                                                                                                                                                                                                                                                                                                                                                                                                                                                                                                                                                                                                                                                                                                                                                                                                                                                                                                                 | to be' with regard to the                                                                                                                                                                                                                                                                                                                                                         | Input/Initiative that would move the city from<br>its current status to Advanced status (Scenario<br>4: Column G)                                                                                                                                                                                                                                                                                                                                                                                                                                                                                                      |
| 1 Citizen<br>participation  | A smart city constantly shapes and<br>changes course of its strategies<br>incorporating views of its citizen to<br>bring maximum benefit for all.<br>(Guideline 3.1.6)                                                                                                                                                                                                                                                                                                                                                                                                                                                                | Scenario 2 - The city currently engages with<br>its citizens through stakeholder consultation<br>for select projects. Besides, this the city<br>guides its citizens for the projects that are<br>designed and implemented by the citizens. | <ul> <li>Citizen consultations were held and their suggestions were incorporated while preparing the Master Plan 2021 and City Development Plan.</li> <li>The DEWATS at Kachhpura were commissioned through community based participation.</li> <li>The city has an SWM app through which citizens can share images of the areas from where waste has not been picked up by sanitary workers, thus, engaging the citizens in maintaining city's cleanliness.</li> <li>The city also has a toll-free number, a Facebook page and a twitter handle through which the citizens communicate with the city administration.</li> <li>The city also holds Jan Sunwai (every 2nd Monday of month), Tehsil Divas (1st and 3rd Tuesday of month), Thana Divas (every 2nd and 3rd Saturday) and Pradhikaran Divas which provides a platform for citizens to voice their opinion</li> <li>The city also publishes e-newsletters, project status, citizen charter, etc.to provide necessary information to its citizens.</li> </ul> | <b>Towards Scenario 4:</b> The city<br>aspires to reach a stage where<br>development priorities are shaped by<br>the citizens through constant and<br>regular engagement; most urban<br>services are accessible online and<br>where grievances can be raised,<br>tracked and satisfactorily addressed<br>through a single window mechanism<br>within a stipulated period of time. | <ul> <li>Participatory budget - citizen engagement while<br/>preparing the ward-level budget.</li> <li>Seeking and implementing public opinion on city-<br/>level initiatives – capitalising on the momentum of<br/>citizen participation during the smart city mission,<br/>encourage citizens to express their views through<br/>polls and comments on ULBs' websites.</li> </ul>                                                                                                                                                                                                                                    |
| 2 Identity and<br>culture   | which distinguishes it from all other<br>cities, based on some key aspect: its<br>location or climate; its leading<br>industry, its cultural heritage, its<br>local culture or cuisine, or other<br>factors. This identity allows an easy<br>answer to the question "why in this<br>city and not somewhere else?" A                                                                                                                                                                                                                                                                                                                   | The city organises festivals such as Hot Air<br>Balloon festival and Taj Festival, on an<br>annual basis. Unfortunately, only 2 of                                                                                                         | <ul> <li>While the city boasts of 48 ASI monuments and 2 World<br/>Heritage sites, only the Taj Mahal and Agra Fort are preserved<br/>and utilised as anchors of the city.</li> <li>Failure to light the monuments causes these rich heritage<br/>structure to fade away in the dark after sunset.</li> <li>The public spaces and buildings as well local markets fail to<br/>portray the cultural heritage of the city.</li> </ul>                                                                                                                                                                                                                                                                                                                                                                                                                                                                                                                                                                                    | <b>Towards Scenario 4:</b> The city aims<br>to preserve and utilise all its 48 ASI<br>monuments as anchors of the city.<br>The markets and public spaces of the<br>city would speak volumes about its<br>cultural heritage.                                                                                                                                                       | <ul> <li>Revival of 48 ASI sites by undertaking<br/>beautification and improving their access roads</li> <li>Revamping and publicizing existing markets and<br/>developing night bazaars and cultural activities.</li> <li>Promoting and increasing the frequency of fairs<br/>and festivals that showcase the culture of the city<br/>such as Ganga dassera, Taj Mahotsav, hot air<br/>balloon festival, etc.</li> </ul>                                                                                                                                                                                              |
| 3 Economy and<br>employment | 3Economy and<br>employmentA smart city has a robust and<br>resilient economic base and growth<br>strategy that creates large-scale<br>employment and increases<br>opportunities for the majority of its<br>citizens. (Guideline 2.6 & 3.1.7 &<br>6.2)Scenario 1 - The economy of the city thrives<br>on the tourism sector. With Agra witnessing<br>the highest Tourist footfall in the country, the<br>hospitality industry is the major industry in<br>the city. Being the largest shoe manufacturer<br>in the country, Agra, caters to 65% of total<br>domestic requirement and 26% of India's<br>global footwear export. The shoe |                                                                                                                                                                                                                                            | <ul> <li>been relocated outside city limits due to conservation of Taj Mahal.</li> <li>As per Census 2011, the workforce participation rate in the city is only 31%.</li> <li>The economy is heavily dependent on tourism which is subject to business cycles and global economic scenarios. Besides, the employment structure for tourism is seasonal in nature leading to no job security.</li> </ul>                                                                                                                                                                                                                                                                                                                                                                                                                                                                                                                                                                                                                | growth. Agra's also aspires to<br>diversify its economic base by<br>promoting non-polluting industries                                                                                                                                                                                                                                                                            | <ul> <li>Creating favourable policy environment for<br/>setting-up of non-polluting industries such as agro-<br/>processing, IT, KPOs and BFSI.</li> <li>Providing an impetus to the existing industries<br/>such as leather shoe industry, petha industry,<br/>handicraft industry, etc.</li> <li>Setting-up digital literacy centres for providing<br/>IT training and micro skill centres for imparting<br/>training related to local art such as in-lay,<br/>sculpting and zardosi work.</li> <li>A mega food park would is planned to be set-up<br/>in Agra by Ministry of Food Processing Industries.</li> </ul> |