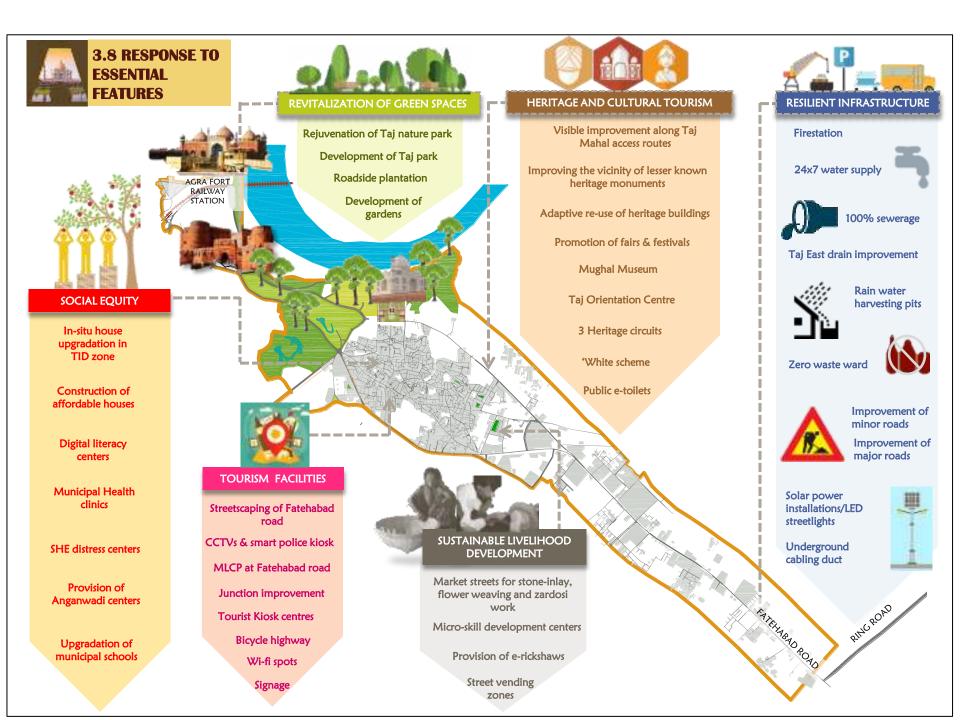

n** Participation in Round I AGRA NAGAR NIGAM EN Polling for Retroliting Area Vote for Vision Vote for Part City Solution Twitter (Followers) 118,456 Poling. 131-164 Facebook with Smart 14,007 118,240 Discuss by: 90 Suggestions city page: Sustained media campaign-Daily 4 articles -6,900 Likes Suggestions Received Email Boostved 128.342 published 14 coverage FGDs (Participants = 84) Þ Doctor's Association Hotelier's Association 2,71,136 Self-help groups **Total Citizen** Leadership tall Þ Vendors Association **Participation** of Mayor and in Round 2 Industry Association Commissionerconducted press Meeting with all agencies; Mayor and councilors, DM meet Citizen consultation on Draft Proposal (95)

#### PRESS CLIPPINGS DOCUMENTING AND REPORTING THE PROCESS OF PROPOSAL PREPARATION

















CREATING AN EPICENTER OF HERITAGE AND CULTURAL ACTIVITIES IN AGRA -Mughal museum to highlight the era of Mughals in India, with Taj Orientation center providing platform for showcasing cultural heritage of city and providing tourist activities.



PRPOSED MUGHAL MUSEUM







TAJ ORIENT-ATION CENTER AND OTHER PROPOSALS IN TAJGANJ









Beautification of the round about by creating a

pattern

green area

One Way Sohe Four Waesler Parking Milit Parking Bue Pick and Dree

IPT Stand Car Mok and Drop



#### **3.15 IMPLEMENTATION PLAN**

# 

|                                                                                                                                  |                                                                                                 | Months>