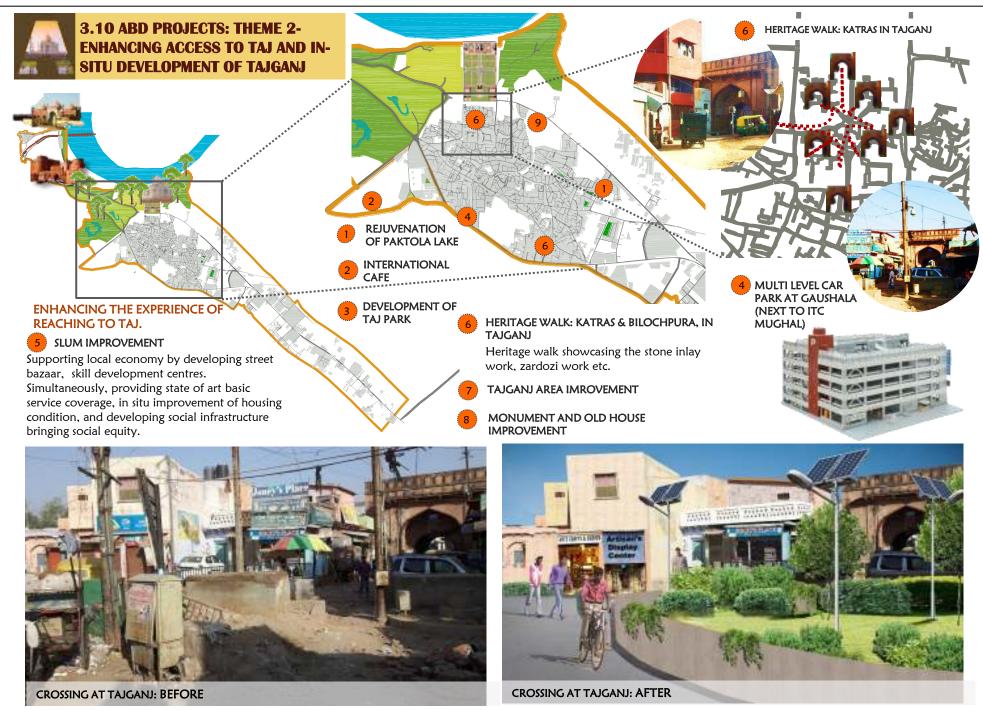

Participation in Round I AGRA NAGAR NIGAM EN Polling for Retroliting Area Vote for Vision Vote for Part City Solution Twitter (Followers) 118,456 Poling. 131-164 Facebook with Smart 14,007 118,240 Discuss by: 90 Suggestions city page: Sustained media campaign-Daily 4 articles -6,900 Likes Suggestions Received Email Boostved 128.342 published 14 coverage FGDs (Participants = 84) Þ Doctor's Association Hotelier's Association 2,71,136 Self-help groups **Total Citizen** Leadership tall Þ Vendors Association **Participation** of Mayor and in Round 2 Industry Association Commissionerconducted press Meeting with all agencies; Mayor and councilors, DM meet Citizen consultation on Draft Proposal (95)

#### PRESS CLIPPINGS DOCUMENTING AND REPORTING THE PROCESS OF PROPOSAL PREPARATION

















CREATING AN EPICENTER OF HERITAGE AND CULTURAL ACTIVITIES IN AGRA -Mughal museum to highlight the era of Mughals in India, with Taj Orientation center providing platform for showcasing cultural heritage of city and providing tourist activities.



PRPOSED MUGHAL MUSEUM







TAJ ORIENT-ATION CENTER AND OTHER PROPOSALS IN TAJGANJ









Beautification of the round about by creating a

pattern

green area

One Way Sohe Four Waesler Parking Milit Parking Bue Pick and Dree

IPT Stand Car Mok and Drop



#### **3.15 IMPLEMENTATION PLAN**

# 

|                                                                                                                                  |                                                                                                 | Months>