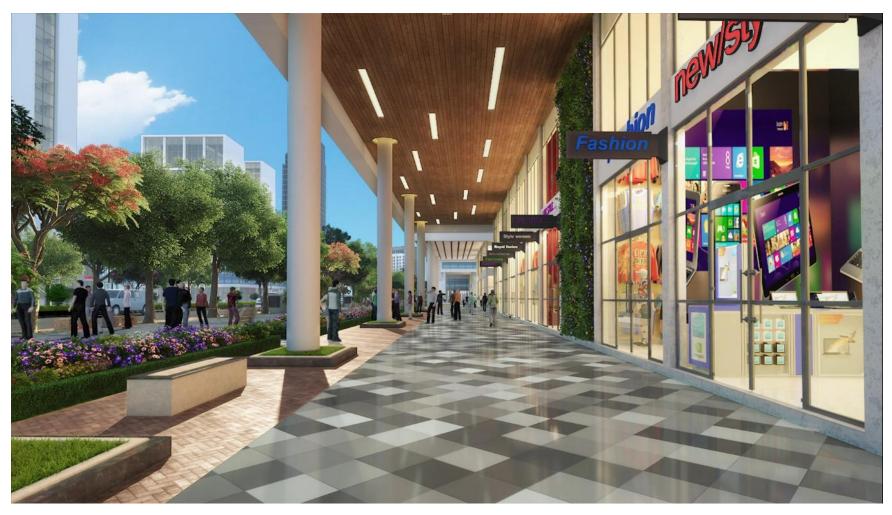

mart Bins at every 500 m



**Public Amenities** 



# **GOVERNMENT HOUSING**





#### **GOVERNMENT HOUSING**



More carpet area per flat for Government Units.

Around 3000 houses will be constructed with modern amenities.

#### **GOVERNMENT HOUSING**



More carpet area per flat for Government Units.

Around 3000 houses will be constructed with modern amenities.

### TRANSIT NODES





### TRANSIT NODE





**Transit Node 1 – Jawahar Chowk** 

#### TRANSIT NODE - BEFORE



Node 2 - Near Platinum Plaza (Existing)

#### TRANSIT NODE - AFTER



**Node 2 – Near Platinum Plaza (After Development)** 

## ABD – FEATURES



#### **DUSSEHERA MAIDAN**





Dussehra Maidan
Redesigned with Parking facilities and adequate public amenities

# ICONIC BUILDING





### INTERCONNECTING PUBLIC SPACES





# NON MOTORIZED ZONES





#### **REHABILITATION - SHOPS**



Existing small Retail shops will be relocated and rehabilitated within the ABD area

#### **REHABILITATION - VENDORS**







**Vending Zone/Haat Bazar for Street Vendors** 

### ABD – PUBLIC SPACES



#### BOULEVARD STREET + SMART ROAD





Proposed Boulevard Street will be further connected to Proposed Smart Road from Bharat Mata Chouraha to Polytechnic Square

#### PROJECT STATUS



- Planning and designing completed
- Boulevard street Tender awarded for construction of Boulevard Street with Utility Tunnel.
- Government Housing Tender published for construction of Multistory houses F type and G type government houses including internal electrification, plumbing, firefighting and ICT. Total No. of Units: F type-328 & G type-