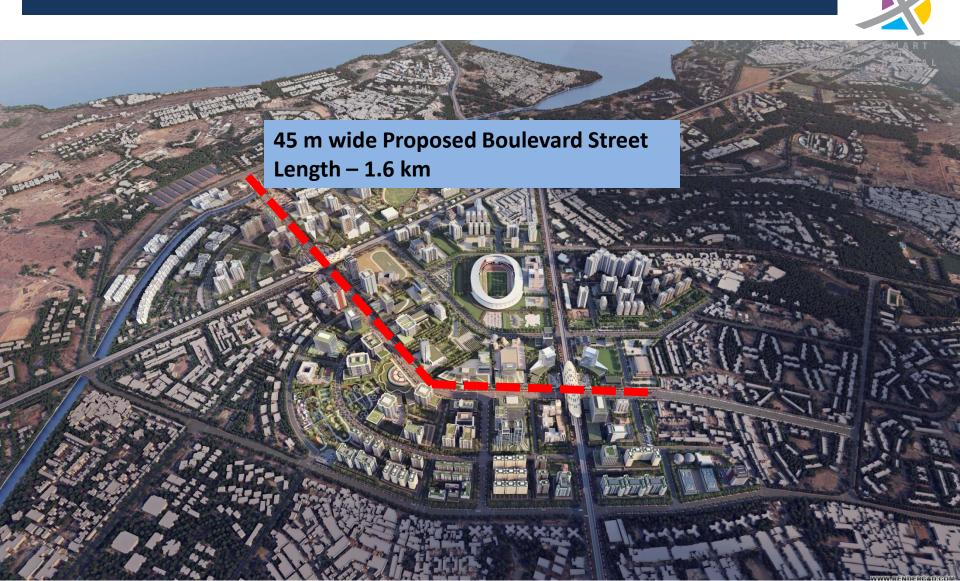

### **BOULEVARD STREET**

## **BOULEVARD STREET**

#### BOULEVARD STREET + SMART ROAD

Proposed Boulevard Street will be further connected to Proposed Smart Road from Bharat Mata Chouraha to Polytechnic Square