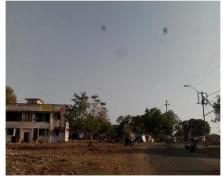

Bhopal Smart City development Corporation limited

# **ABD OVERVIEW**



#### ABD – EXISTING SITUATION



| Govt. Quarter | No. of Units | Area (sq. mt.) |
|---------------|--------------|----------------|
| F type        | 216          | 93             |
| G type        | 782          | 65             |
| H type        | 138          | 46.5           |
| I type        | 889          | 32.5           |
| TOTAL         | 3,025        |                |

Total No. of Vacant Houses – 585 out of 2025

Total area - 342 acres.













#### PROPOSED SITE





#### **EXISTING LAND USE**





| Land Use            | %     |
|---------------------|-------|
| Total               | 100%  |
| Govt. Residential   | 43.0% |
| Private Residential | 0.6%  |
| Commercial          | 6.4%  |
| Educational         | 6.5%  |
| Religious           | 1.4%  |
| Sports              | 5.3%  |
| Open Space/Park     | 8.7%  |
| Utilities           | 2.5%  |
| Mixed Use           | 11.0% |
| Roads               | 14.7% |

**Existing Roads & Open Spaces - 23.4%** 

# CONCEPT (TOD) MASTER PLAN





100 % Green buildings and neighborhood

#### PROPOSED LAND USE



**Proposed Roads & Open Spaces - 42%** 

#### PROPOSED INFRASTRUCTURE



Parking – Optimal underground provision considering future projections

Water Supply – Dual piping, Dr