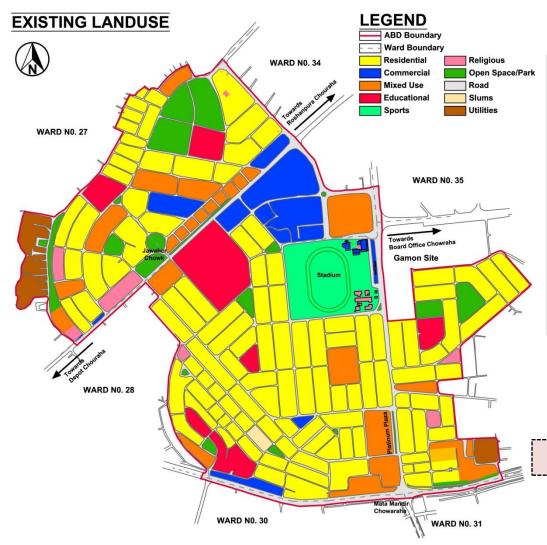

#### **EXISTING LAND USE**

| Land Use            | %     |
|---------------------|-------|
| Total               | 100%  |
| Govt. Residential   | 43.0% |
| Private Residential | 0.6%  |
| Commercial          | 6.4%  |
| Educational         | 6.5%  |
| Religious           | 1.4%  |
| Sports              | 5.3%  |
| Open Space/Park     | 8.7%  |
| Utilities           | 2.5%  |
| Mixed Use           | 11.0% |
| Roads               | 14.7% |

**Existing Roads & Open Spaces - 23.4%** 