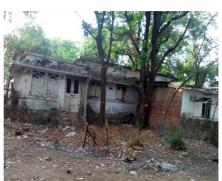

#### ABD – EXISTING SITUATION

| Govt. Quarter | No. of Units | Area (sq. mt.) |
|---------------|--------------|----------------|
| F type        | 216          | 93             |
| G type        | 782          | 65             |
| H type        | 138          | 46.5           |
| I type        | 889          | 32.5           |
| TOTAL         | 3,025        |                |

Total No. of Vacant Houses – 585 out of 2025

Total area - 342 acres.