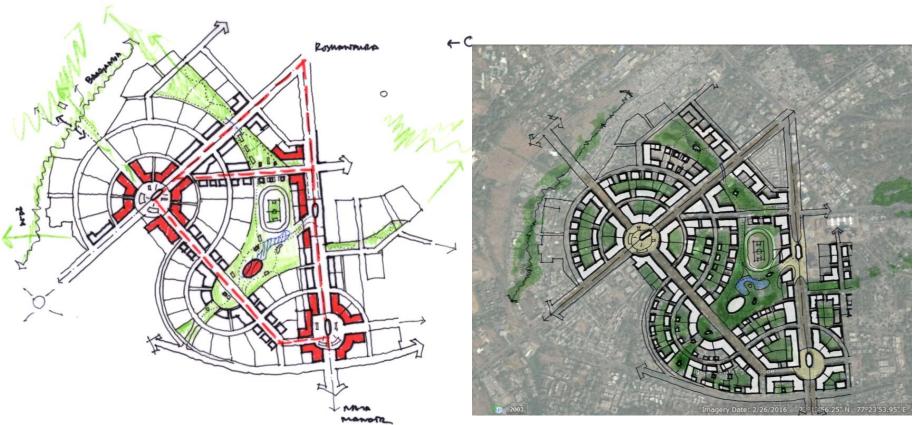

| 65             |
| H type        | 138          | 46.5           |
| I type        | 889          | 32.5           |
| TOTAL         | 3,025        |                |

Total No. of Vacant Houses – 585 out of 2025

Total area - 342 acres.













#### PROPOSED SITE





#### **EXISTING LAND USE**





| Land Use            | %     |
|---------------------|-------|
| Total               | 100%  |
| Govt. Residential   | 43.0% |
| Private Residential | 0.6%  |
| Commercial          | 6.4%  |
| Educational         | 6.5%  |
| Religious           | 1.4%  |
| Sports              | 5.3%  |
| Open Space/Park     | 8.7%  |
| Utilities           | 2.5%  |
| Mixed Use           | 11.0% |
| Roads               | 14.7% |

**Existing Roads & Open Spaces - 23.4%** 

# CONCEPT (TOD) MASTER PLAN





100 % Green buildings and neighborhood

#### PROPOSED LAND USE



**Proposed Roads & Open Spaces - 42%** 

#### PROPOSED INFRASTRUCTURE



Parking – Optimal underground provision considering future projections

Water Supply – Dual piping, Drinking water from any tap Sewage Treatment Facility – Water Recycle

**Solid Waste** – Suction based Automated Evacuation of waste

Power – Underground Compact Sub-stations, 24 X 7, Smart grid, Min. 10% power from Renewable Energy, 100% power backup

District Cooling –
Centralized cooling and
heating system for
commercial and retail
spaces

#### INFRASTRUCTURE



**Domestic Gas** – Well distributed network

ICT – Digitally Connected City, IoT Infrastructure, Plug and Play Utility Tunnel – Entire
Utility & Service Supply
System in the
underground trenc