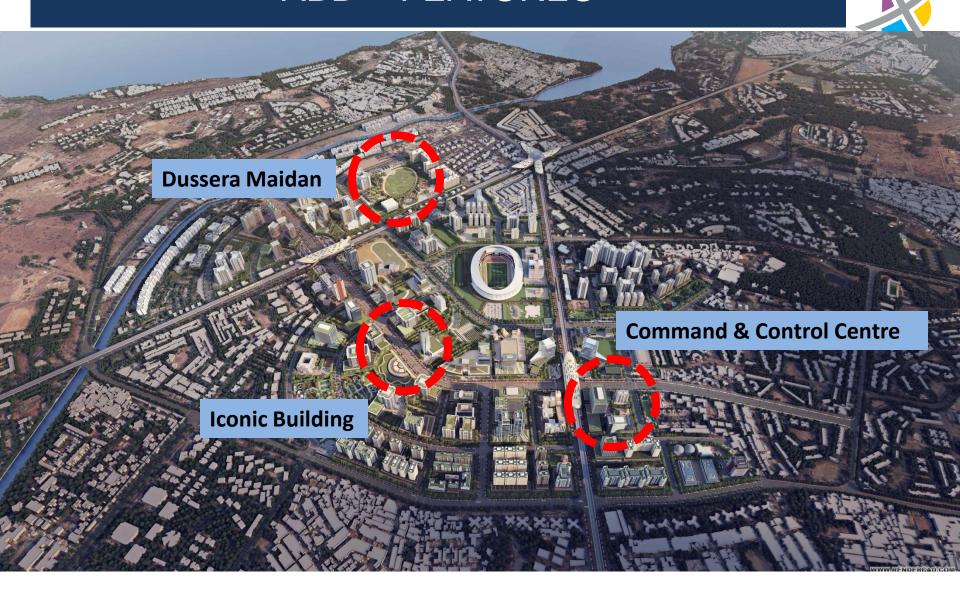

## ABD – FEATURES

#### **DUSSEHERA MAIDAN**

Dussehra Maidan
Redesigned with Parking facilities and adequate public amenities

# ICONIC BUILDING