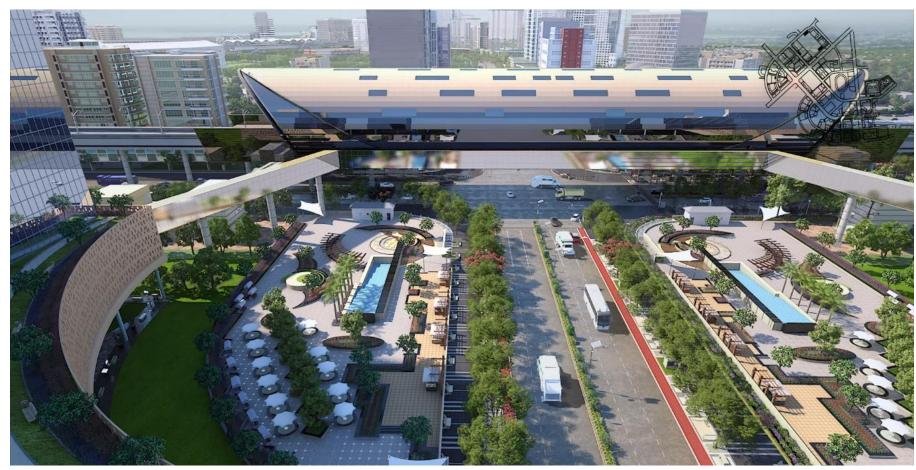

tire
Utility & Service Supply
System in the
underground trenches

Green Township/
Neighborhood – 80%
buildings in the ABD area
shall be green rated

Accessibility – All mobility and connectivity infrastructure shall address accessibility by all

**Signage** – Way finder and Impact signage as required

### **BOULEVARD STREET**



## **BOULEVARD STREET**



#### SMART INFRASTRUCTURE



Smart Bins at every 500 m



**Public Amenities** 



# **GOVERNMENT HOUSING**





#### **GOVERNMENT HOUSING**



More carpet area per flat for Government Units.

Around 3000 houses will be constructed with modern amenities.

#### **GOVERNMENT HOUSING**



More carpet area per flat for Government Units.

Around 3000 houses will be constructed with modern amenities.

### TRANSIT NODES





### TRANSIT NODE





**Transit Node 1 – Jawahar Chowk** 

#### TRANSIT NODE - BEFORE



Node 2 - Near Platinum Plaza (Existing)

#### TRANSIT NODE - AFTER



**Node 2 – Near Platinum Plaza (After Development)** 

## ABD – FEATURES



#### **DUSSEHERA MAIDAN**





Dussehra Maidan
Redesigned with Parking facilities and adequate public amenities

# ICONIC BUILDING





### INTERCONNECTING PUBLIC SPACES





# NON MOTORIZED ZONES





#### **REHABILITATION - SHOPS**



Existing small Retail shops will be relocated and rehabilitated within the ABD area

#### **REHABILITATION - VENDORS**







**Vending Zone/Haat Bazar for Street Vendors** 

### ABD – PUBLIC SPACES



#### BOULEVARD STREET + SMART ROAD





Proposed Boulevard Street will be further connected to Proposed Smart Road from Bharat Mata Chouraha to Po