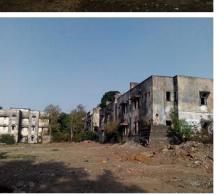

#### ABD – EXISTING SITUATION

| Govt. Quarter | No. of Units | Area (sq. mt.) |
|---------------|--------------|----------------|
| F type        | 216          | 93             |
| G type        | 782          | 65             |
| H type        | 138          | 46.5           |
| I type        | 889          | 32.5           |
| TOTAL         | 3,025        |                |

Total No. of Vacant Houses – 585 out of 2025

Total area - 342 acres.