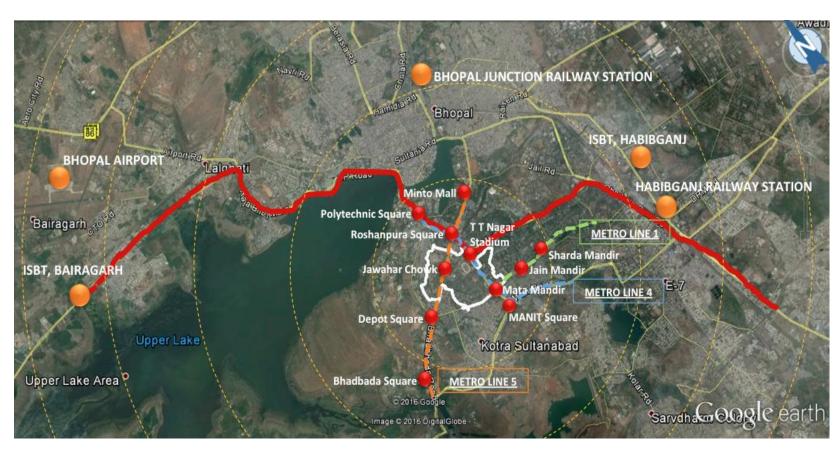

### TRANSIT NODES

### TRANSIT NODE

**Transit Node 1 – Jawahar Chowk** 

#### TRANSIT NODE - BEFORE

Node 2 - Near Platinum Plaza (Existing)

#### TRANSIT NODE - AFTER

**Node 2 – Near Platinum Plaza (After Development)** 