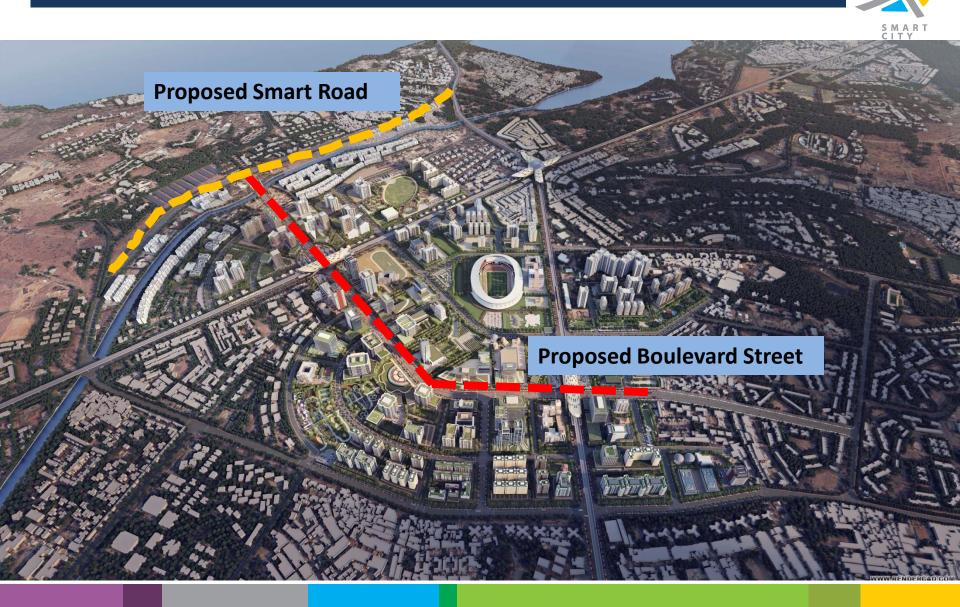

#### BOULEVARD STREET + SMART ROAD

Proposed Boulevard Street will be further connected to Proposed Smart Road from Bharat Mata Chouraha to Polytechnic Square