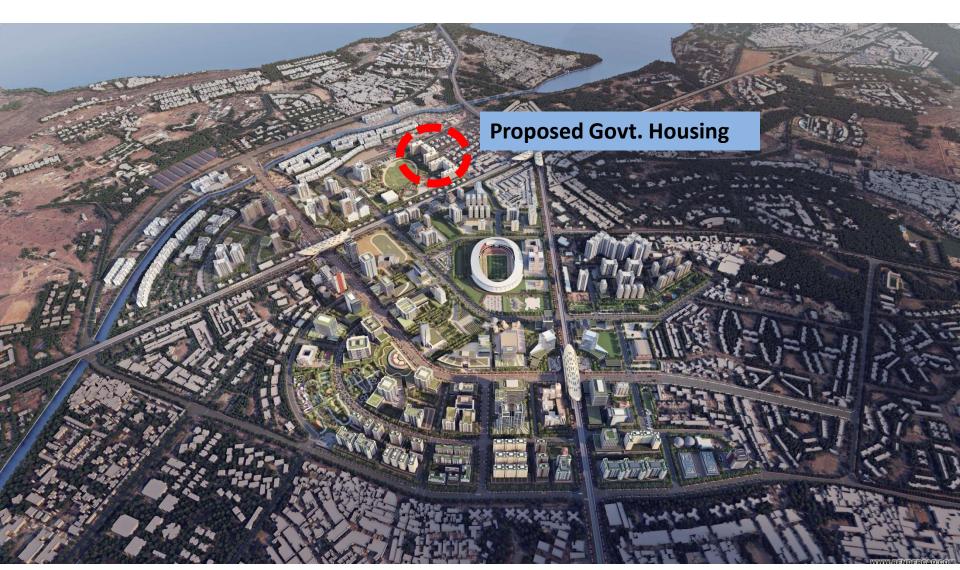

# **GOVERNMENT HOUSING**

#### **GOVERNMENT HOUSING**

More carpet area per flat for Government Units.

Around 3000 houses will be constructed with modern amenities.