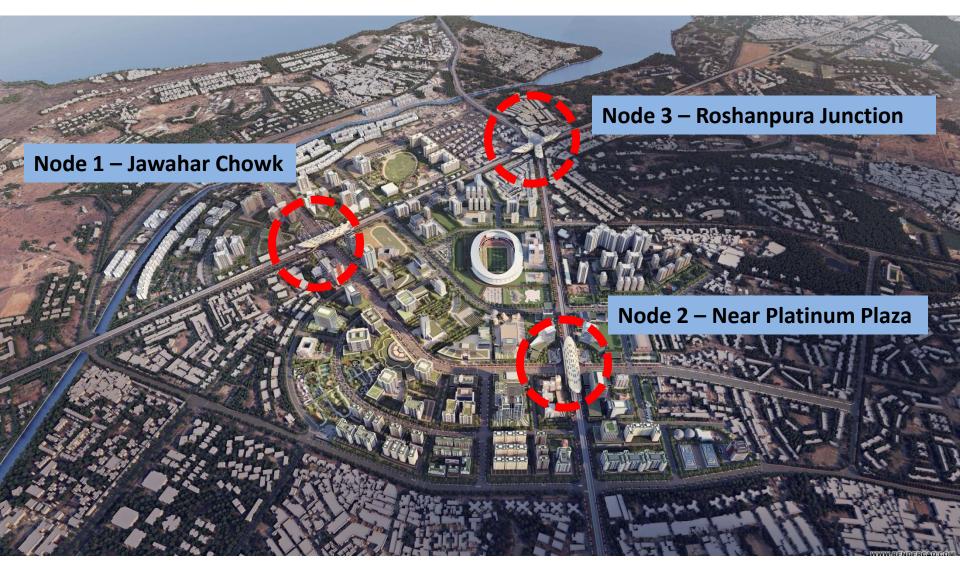

### TRANSIT NODES

### TRANSIT NODE

**Transit Node 1 – Jawahar Chowk** 

#### TRANSIT NODE - BEFORE

Node 2 - Near Platinum Plaza (Existing)

#### TRANSIT NODE - AFTER

**Node 2 – Near Platinum Plaza (After Development)** 