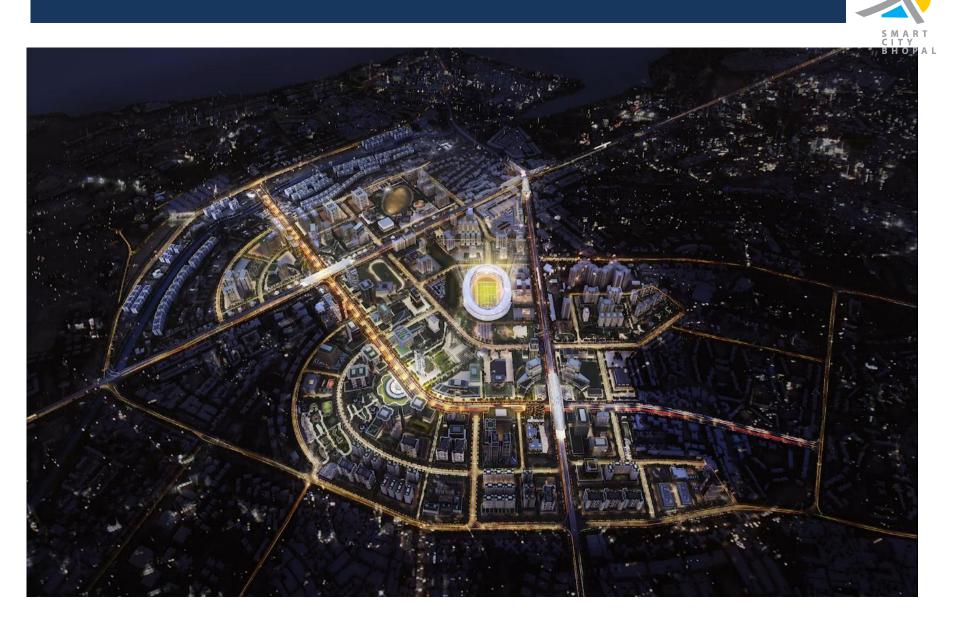

Bhopal Smart City development Corporation limited

# **ABD OVERVIEW**



#### ABD – EXISTING SITUATION



| Govt. Quarter | No. of Units | Area (sq. mt.) |
|---------------|--------------|----------------|
| F type        | 216          | 93             |
| G type        | 782          | 65             |
| H type        | 138          | 46.5           |
| I type        | 889          | 32.5           |
| TOTAL         | 3,025        |                |

Total No. of Vacant Houses – 585 out of 2025

Total area - 342 acres.













#### PROPOSED SITE





#### **EXISTING LAND USE**





| Land Use            | %     |
|---------------------|-------|
| Total               | 100%  |
| Govt. Residential   | 43.0% |
| Private Residential | 0.6%  |
| Commercial          | 6.4%  |
| Educational         | 6.5%  |
| Religious           | 1.4%  |
| Sports