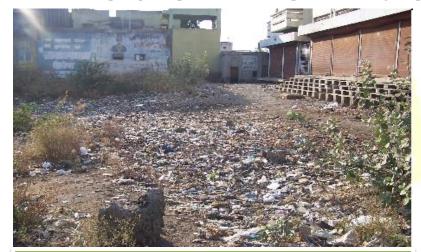

### Problem Definition: Troubled areas

**Empty unconstructed plots** 

Waste trapped in bushes

Unattended empty spaces and difficult to access areas are full of waste. These are common sites in almost all cities and towns.

### Problem definition: Summarised

- Cannot sweep plastic waste from the areas where the base surface is soft or soggy.
- Cleaning river banks and beaches is a tough task.
- Picking plastic from bushy, thorny areas is not practicable and is never picked up.
- Plastic and paper waste in wet, soggy, dirty areas are not picked up by rag pickers and sweepers. Nobody will like to put hand in such dirty areas.
- Small sized plastic bags, pouches etc. are not picked by the rag pickers as it can't earn him a day's wage.
- Cleaning plastic waste from beaches and river banks is difficult.