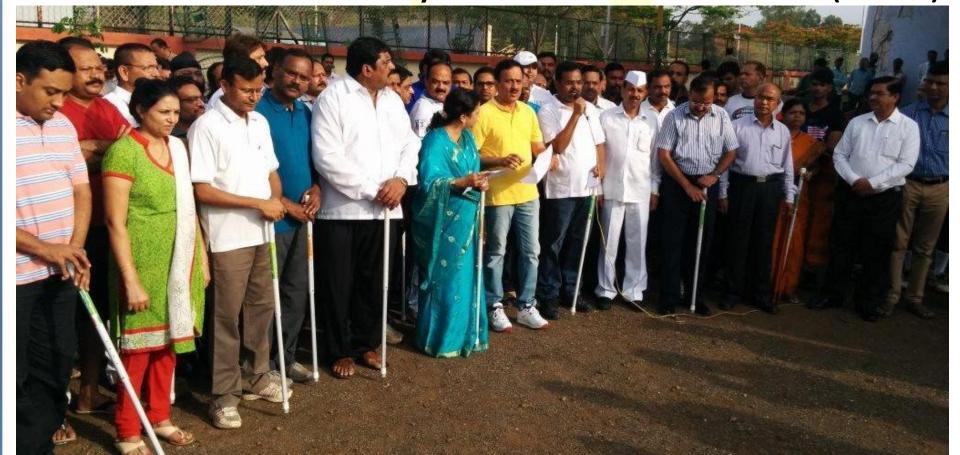

### Projects of गांधी छडी

 Gandhi Chhadi being used and appreciated by Collector, Municipal Commissioner in cleanliness drive at Govt. hospital, Dhule with municipal cleanliness workers