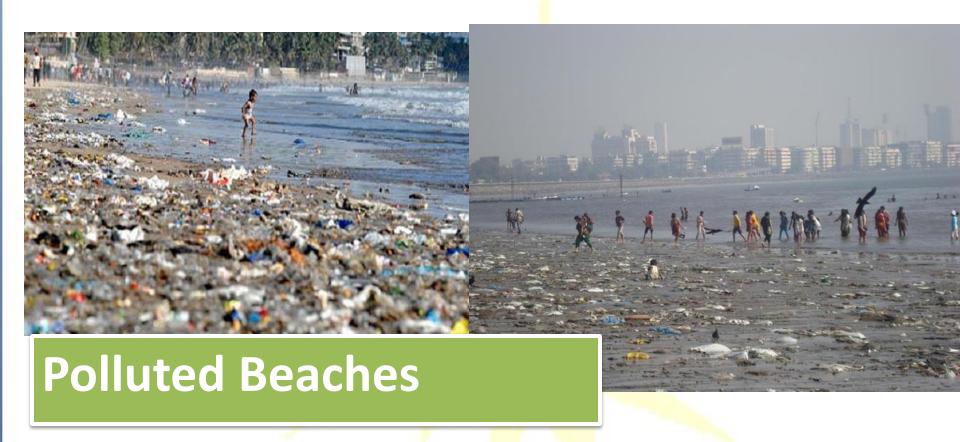

### Problem definition: Summarised

- Cannot sweep plastic waste from the areas where the base surface is soft or soggy.
- Cleaning river banks and beaches is a tough task.
- Picking plastic from bushy, thorny areas is not practicable and is never picked up.
- Plastic and paper waste in wet, soggy, dirty areas are not picked up by rag pickers and sweepers. Nobody will like to put hand in such dirty areas.
- Small sized plastic bags, pouches etc. are not picked by the rag pickers as it can't earn him a day's wage.
- Cleaning plastic waste from beaches and river banks is difficult.