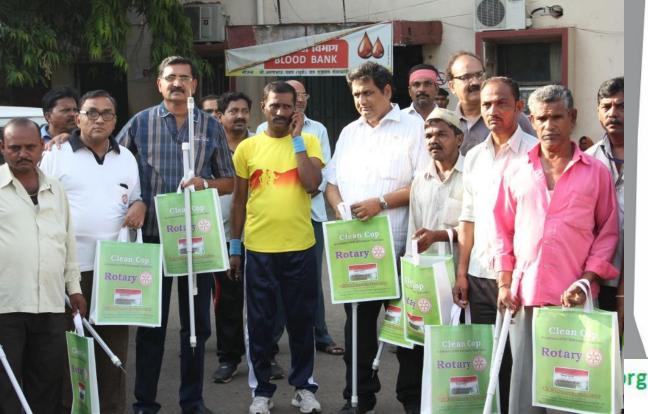

### Projects of गांधी छडी

Rotary district 3060 has distributed 1000 Gandhi Chhadi in 85 different cities as part of its Clean Cop campaign.