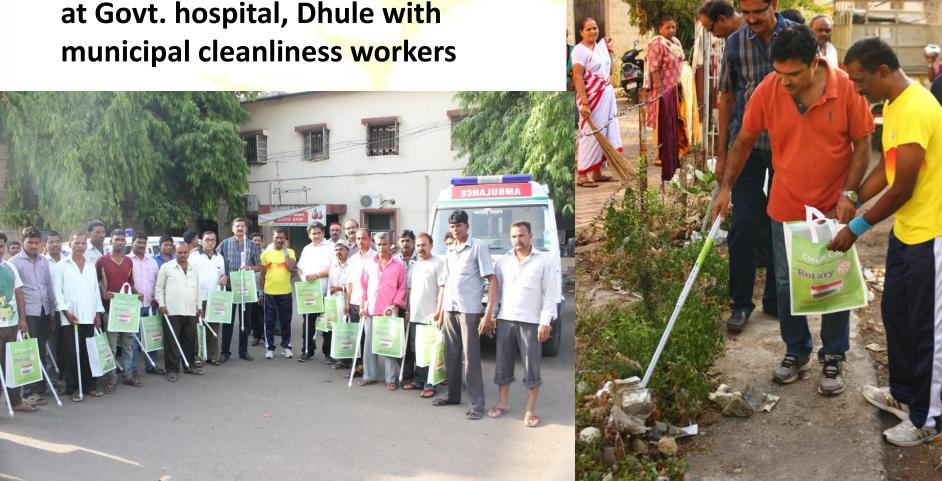

### Projects of गांधी छडी

 Gandhi Chhadi being used and appreciated by Collector, Municipal Commissioner in cleanliness drive at Govt. hospital, Dhule with municipal cleanliness workers

### Projects of गांधी छडी

Rotary district 3060 has distributed 1000 Gandhi Chhadi in 85 different cities as part of its Clean Cop campaign.