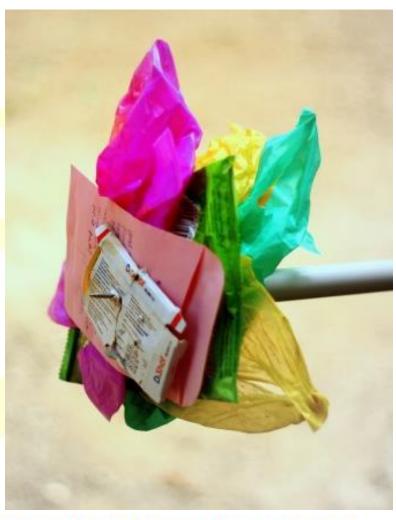

## The Solution: गांधी छडी

This can be used to collect large quantities of plastic, paper, cloths/textile and similar waste in short time, without dirtying hands.

PRINCE (Promoters, Researchers & Innovators in New & Clean Energy)

# Features of गांधी छडी

- Comfortable. Collecting plastic in standing posture instead of bending
- Hygienic. No dirtying hands to pick plastic from wet, soggy areas, gutters, river banks and beaches.
- Low-cost. Landed cost of the unit is less than Rs.
   300/- only.
- Light-weight. Weight of 'Gandhi Chhadi' less than 400 gms.
- No maintenance. Screw is only consumable item.
   Cheaply available at Rs. 2 per piece or so.