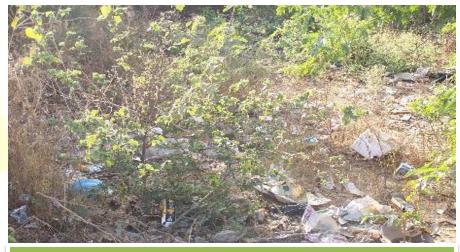

### Problem Definition: Troubled areas

**Empty unconstructed plots** 

Waste trapped in bushes

Unattended empty spaces and difficult to access areas are full of waste. These are common sites in almost all cities and towns.

### Problem definition: Summarised

- Cannot sweep plastic waste from the areas where the base surface is soft or soggy.
- Cleaning river banks and beaches is a tough task.
- Picking plastic from bushy, thorny areas is not practicable and is never picked up.
- Plastic and paper waste in wet, soggy, dirty areas are not picked up by rag pickers and sweepers. Nobody will like to put hand in such dirty areas.
- Small sized plastic bags, pouches etc. are not picked by the rag pickers as it can't earn him a day's wage.
- Cleaning plastic waste from beaches and river banks is difficult.