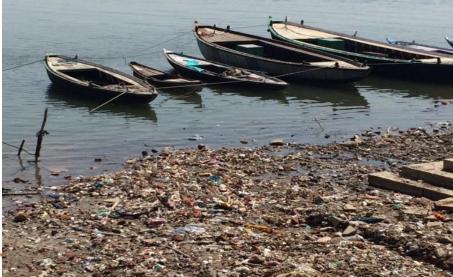

#### Status of River "Ganga" banks in Varanasi.

**Challenges for Clean Ganga project of Gol** 

Status of India's Treasures

### Problem definition: Summarised

- Cannot sweep plastic waste from the areas where the base surface is soft or soggy.
- Cleaning river banks and beaches is a tough task.
- Picking plastic from bushy, thorny areas is not practicable and is never picked up.
- Plastic and paper waste in wet, soggy, dirty areas are not picked up by rag pickers and sweepers. Nobody will like to put hand in such dirty areas.
- Small sized plastic bags, pouches etc. are not picked by the rag pickers as it can't earn him a day's wage.
- Cleaning plastic waste from beaches and river banks is difficult.