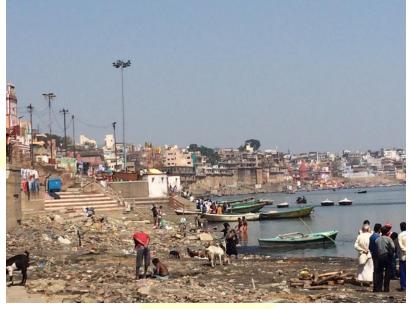

#### Status of River "Ganga" banks in Varanasi.

**Challenges for Clean Ganga project of Gol** 

Status of India's Treasures

### Problem definition: Summarised

- Cannot sweep plastic waste from the areas where the base surface is soft or soggy.
- Cleaning river banks and beaches is a tough task.
- Picking plastic from bushy, thorny areas is not practicable and is never picked up.
- Plastic and paper waste in wet, soggy, dirty areas are not picked up by rag pickers and sweepers. Nobody will like to put hand in such dirty areas.
- Small sized plastic bags, pouches etc. are not picked by the rag pickers as it can't earn him a day's wage.
- Cleaning plastic waste from beaches and river banks is difficult.