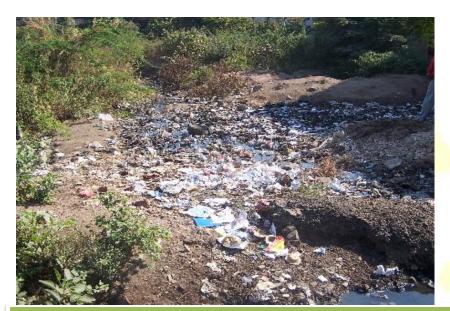

### Problem Definition: Troubled areas

**Empty unconstructed plots** 

Waste trapped in bushes

Unattended empty spaces and difficult to access areas are full of waste. These are common sites in almost all cities and towns.

#### Problem Definition: Troubled areas

Wet areas: Leaking pipelines, overflowing gutters.

Who will put hand in this area to gather the plastic waste? All this waste finds its way in gutters and drains blocking them and causing all menace.

### Problem definition: Summarised

- Cannot sweep plastic waste from the areas where the base surface is soft or soggy.
- Cleaning river banks and beaches is a tough task.
- Picking plastic from bushy, thorny areas is not practicable and is never picked up.
- Plastic and paper waste in wet, soggy, dirty areas are not picked up by rag pickers and sweepers. Nobody will like to put hand in such dirty areas.
- Small sized plastic bags, pouches etc. are not picked by the rag pickers as it can't earn him a day's wage.
- Cleaning plastic waste from beaches and river banks is difficult.