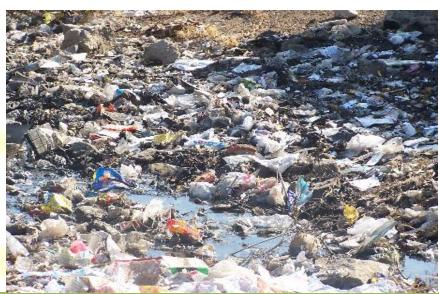

### Problem Definition: Troubled areas

**Empty unconstructed plots** 

Waste trapped in bushes

Unattended empty spaces and difficult to access areas are full of waste. These are common sites in almost all cities and towns.

#### Problem Definition: Troubled areas

Wet areas: Leaking pipelines, overflowing gutters.

Who will put hand in this area to gather the plastic waste? All this waste finds its way in gutters and drains blocking them and causing all menace.

### Problem definition: Summarised

- Cannot sweep plastic waste from the areas where the base surface is soft or soggy.
- Cleaning river banks and beaches is a tough task.
- Picking plastic from bushy, thorny areas is not practicable and is never picked up.
- Plastic and paper waste in wet, soggy, dirty areas are not picked up by rag pickers and sweepers. Nobody will like to put hand in such dirty areas.
- Small sized plastic bags, pouches etc. are not picked by the rag pickers as it can't earn him a day's wage.
- Cleaning plastic waste from beaches and river banks is difficult.