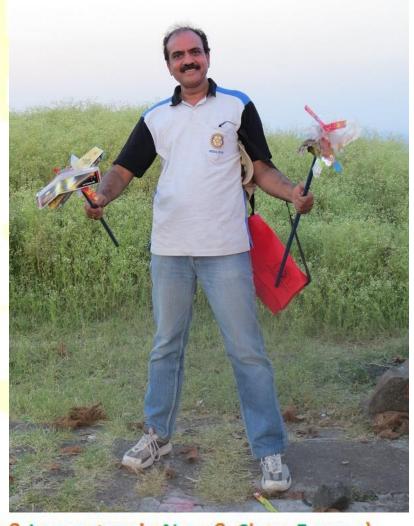

### Projects of गांधी छडी

Innovator with three of his friends could clean and make 'Laling Fort' (near Dhule city) plastic free in less than one hour on Gandhi Jayanti, 2<sup>nd</sup> Oct. 2014. Three big bags full of plastic waste were collected. Idea propped up about naming the innovation and there could not be a better name than 'Gandhi Chhadi'

### Projects of गांधी छडी

 Gandhi Chhadi being used and appreciated by Collector, Municipal Commissioner in cleanliness drive at Govt. hospital, Dhule with municipal cleanliness workers