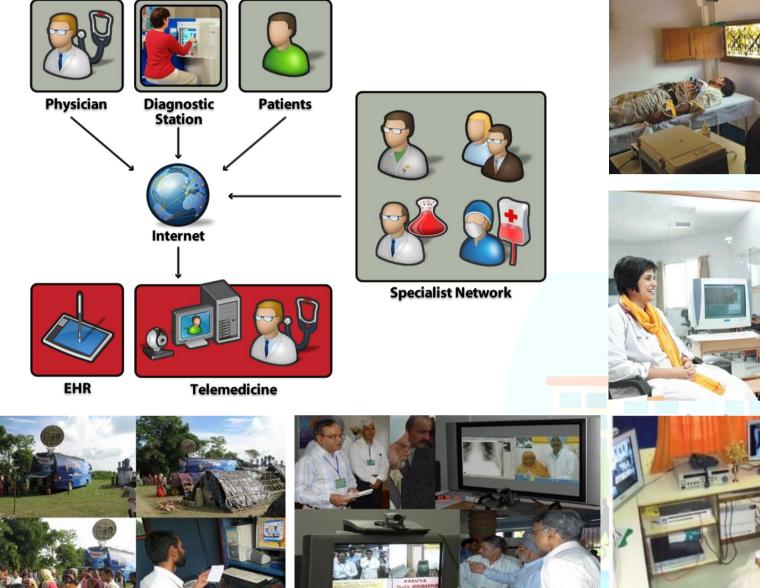

ect Wit    |
|----------------------------------|----------------|
| 24x7x365 CCTV Surveillance       | Seamless Wi    |
| Monitoring Live City Performance | Mass Comm      |
| Prompt Emergency Response        | Digital Sign B |

- I3C to obtain live data through a) Smart Poles and b) CONNECTED DAHOD citizen platform.
- I3C to be operational 24x7x365 to help citizens with any suggestion, help or addressing issues.
- I3C to be the Single Point of Contact (SPOC) for anything related to city and its performance.
- I3C to be considered as the middle layer between city, citizen and governance.
- I3C to have all the state-of-the-art analytics, data mining and real-time alerting capabilities.



**Fi** Connectivity

nunication via Speaker

Boards & Display Boards

# 11 **PAN City Initiative 2**







The city wide healthcare system already has adopted HMIS as part of its practise. The Smart City to extend its limits with inclusion of **Electronic** Medical Record (EMR) platform.

- government.

Dahod, already serves as the medical hub for 1200+ villages spread across 150 Km area of the city. These villages are home for tribal families.

Considering their financial conditions, a more reachable and affordable healthcare should enable city healthcare system with large number of patients. For this, Smart City Dahod will be hosting TELEMEDICINE Hub for the area and build Spokes in the tribal heartland:

- Smart City Dahod to transform existing 18 PHC to telemedicine
- A team of 12 doctors to provide 24x7 medical consultation (3 shifts, each of min. 4 doc) from remote.
- 4 Telemedicine