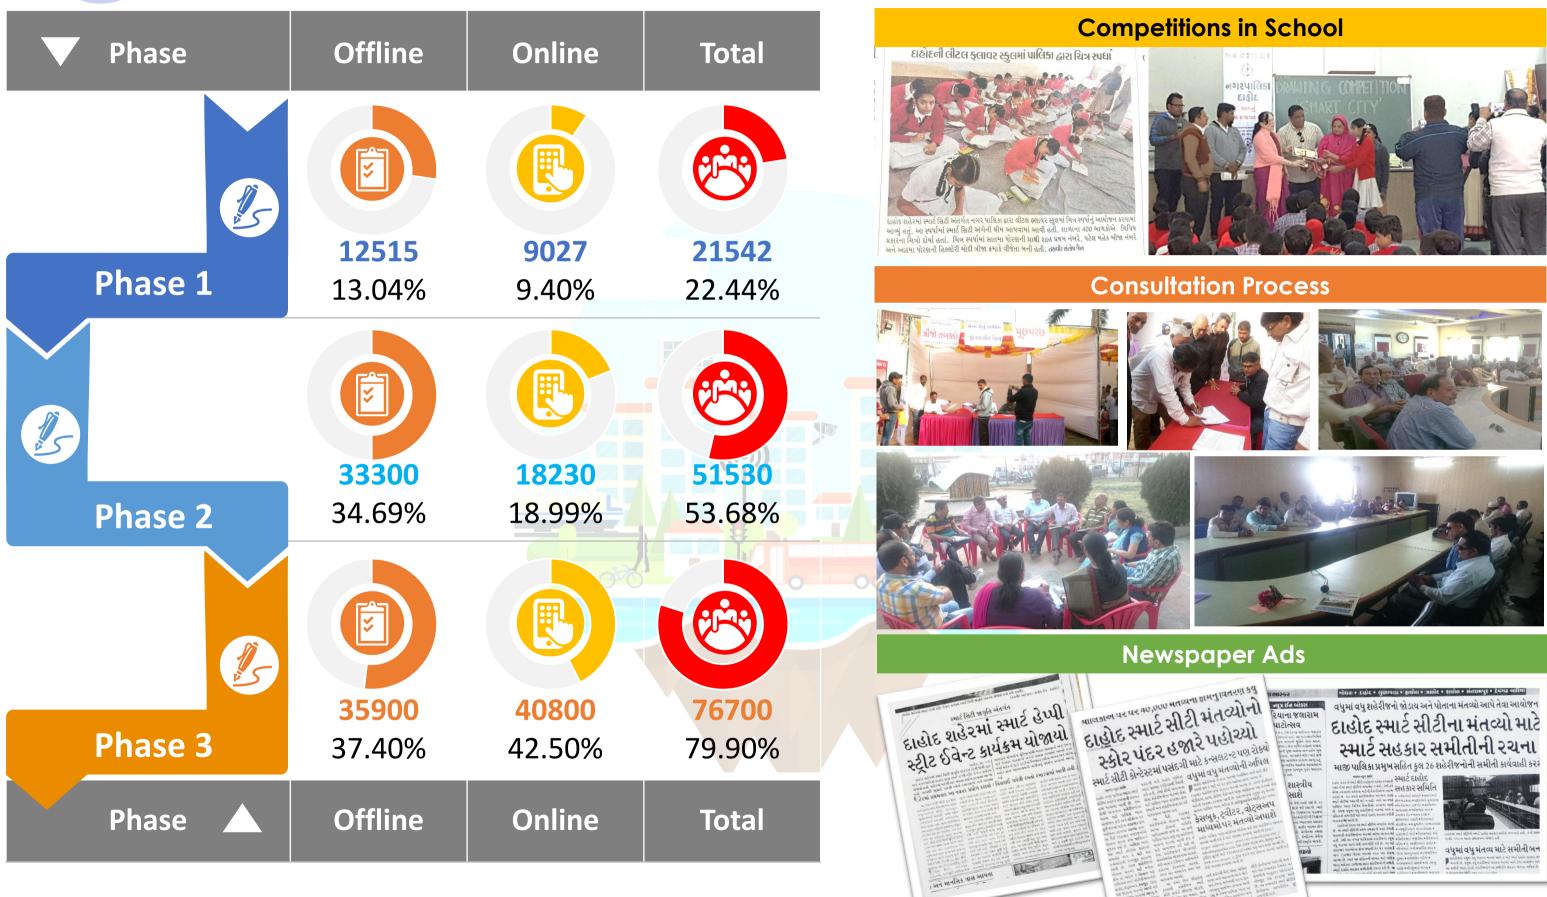

e; 8% in traffic accidents 24\*7 Suryeylance: 11 CCTV Police & citizen: 1 Policeman : 1500 citizens; national average 1:813

Energy consumption: 5-9 MW Availability: Weekly 4 Hr. planned scheduled outages T & D loss 9% Revenue collection: 80%



1







**Connectivity:** 81% tar road **Pedestrian pathways:** 15% **Local transport:** Shared auto







G

# 100% door-to-door daily garbage collection.99% Bio/medical waste collection certified by GPCB, 16 vehicles.

Schemes: Total 3249 forms filled up for Pradhan Mantri Awas Yojana, 480 houses under IHSDP Property tax collection: 76% Online tax collection: by March end

Capacity: 85 LPCD aggregate water to 140 LPCD by Q2 end Treated water: 400% increase Supply network: 70% to 85% NRW: 45%(2014) to 30%(2017)





# **Citizen Engagement**

2





# **SMART CITY SWOT, VISION & GOALS**

# City Vision

3



"Dahod, a model city from the tribal heartland of Gujarat that provides good quality of life and empowers youth, women and tribal through skill development, by generating employment via logistics and agro-based industries/"





• Empower women and tribal to achieve economic

 Channelized skill development activities. • Capitalize on GST & improve ease of doing business for sustainable economic ecosystem.

• Resilient physical infrastructure to cater increasing

• The compact city with state-of-the-art facilities

• Enable transparent, diligent and participatory

• Simple and accessible one stop shop for all citizen

4

# **Proposed ABD Area**

- Nagar Palika New Building
- Sabji Mandi New Building
- e-APMC
- Shops & godown at