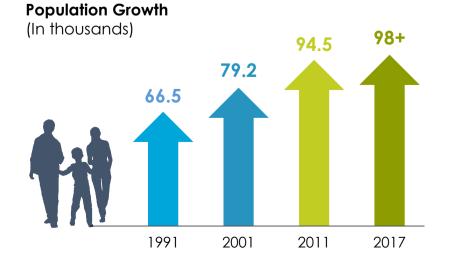

tatus to Advanced<br>status (Scenario 4) |
|   |         |            |                      |            |            |                          |                                      |                                                                                               |                                                                                          | Emergency Response<br>Systems.                                                                                  |





Crime rate: 39% reduction overall; 20% in cognizable case; 8% in traffic accidents 24\*7 Suryeylance: 11 CCTV Police & citizen: 1 Policeman : 1500 citizens; national average 1:813

Energy consumption: 5-9 MW Availability: Weekly 4 Hr. planned scheduled outages T & D loss 9% Revenue collection: 80%



1







**Connectivity:** 81% tar road **Pedestrian pathways:** 15% **Local transport:** Shared auto







G

# 100% door-to-door daily garbage collection.99% Bio/medical waste collection certified by GPCB, 16 vehicles.

Schemes: Total 3249 forms filled up for Pradhan Mantri Awas Yojana, 480 houses under IHSDP Property tax collection: 76% Online tax collection: by March end

Capacity: 85 LPCD aggregate water to 140 LPCD by Q2 end Treated water: 400% increase Supply network: 70% to 85% NRW: 45%(2014) to 30%(2017)





# **Citizen Engagement**

2





# **SMART CITY SWOT, VISION & GOALS**

# City Vision

3



"Dahod, a model city from the tribal heartland of Gujarat that provides good quality of life and empowers youth, women and tribal through skill development, by generating employment via lo