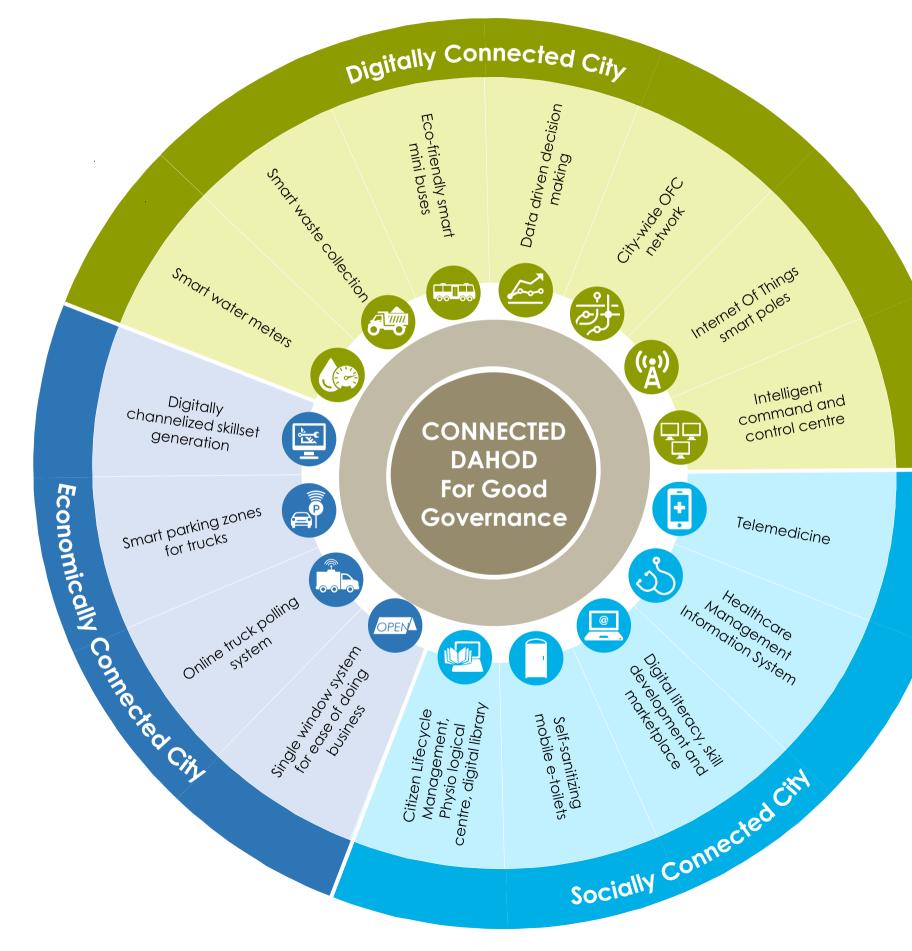

um, Cultural Hall, Exhibition Center • Green Space & Garden • Overbridged on Dudhimati River



### Citizen chose this area.





Area includes

1. TP Scheme

5

- 2. APMC Market
- 3. Bus Stand
- 4. Chab Talav
- 5. Dudhimati River
- 6. Indore Highway

**ABD** Area 860 Acres - Retrofit

# ABD Initiative 1 – Lakefront & Riverfront Development



### Area includes

1. TP Scheme

6

- 2. APMC Market
- 3. Bus Stand
- 4. Chab Talav
- 5. Dudhimati River
- 6. Indore Highway



### G PEDESTRIAN WALKWAY





# ABD Area 860 Acres - Retrofit

# ABD Initiative 2 – DNP & Sabji Mandi Development



Area includes

1. TP Scheme

7

- APMC Market 2.
- 3. Bus Stand
- 4. Chab Talav
- 5. Dudhimati River
- 6. Indore Highway

2<sup>ND</sup> FLOOR LEVEL

**ABD** Area 860 Acres - Retrofit

# PAN City Initiatives



8





## 10 **PAN City Initiative 1**



# **INTELLIGENT COMMAND & CONTROL CENTER (I3C)**



| Maintain Low & Order             | Connect Wit    |
|----------------------------------|----------------|
| 24x7x365 CCTV Surveillance       | Seamless Wi    |
| Monitoring Live City Performance | Mass Comm      |
| Prompt Emergency Response        | Digital Sign B |

- I3C to obtain live data through a) Smart Poles and b) CONNECTED DAHOD citizen platform.
- I3C to be operational 24x7x365 to help citizens with any suggestion, help or addressing issues.
- I3C to be the Single Point of Contact (SPOC) for anything related to city and its performance.
- I3C to be considered as the middle layer between city, citizen and governance.
- I3C to have all the state-of-the-art analytics, data mining and r