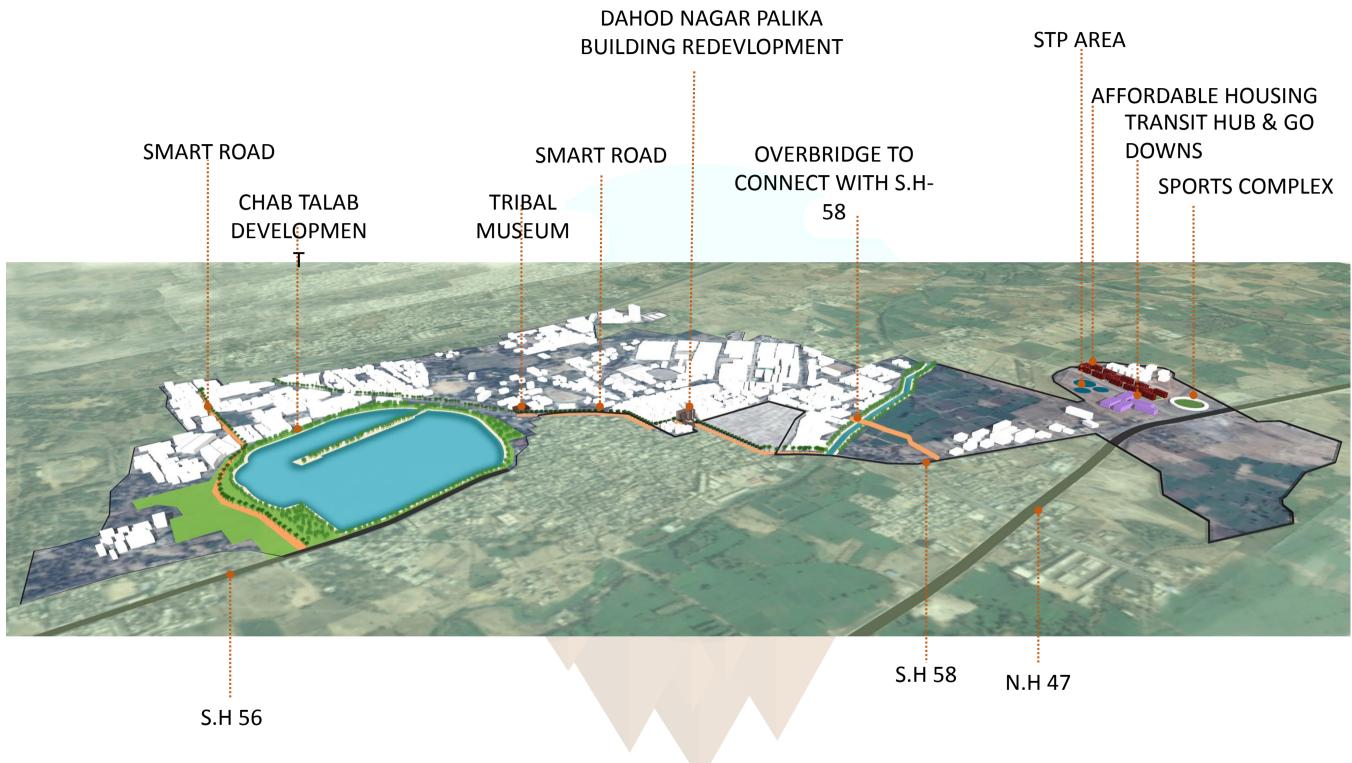

one stop shop for all citizen

4

# **Proposed ABD Area**

- Nagar Palika New Building
- Sabji Mandi New Building
- e-APMC
- Shops & godown at 531/A and 531/B
- Storm water network
- Sewerage Treatment Plant of 17.4 MLD.
- Underground Utilities
- Smart Energy

- Roof top solar
- Rain Water Harvesting
- Development of dormitory at bus stand
- 15KM wide smart road
- Sports Complex
- Widening of Road.
- Solar based Electrical crematorium
- Chab Talav & Dudhimati River front

Development

- Slum Rehabitation

- Smart Transit Hub



### Area includes

- 1. TP Scheme
- 2. APMC Market
- 3. Bus Stand
- 4. Chab Talav 5. Dudhimati River
- 6. Indore Highway



• Tribal Museum, Cultural Hall, Exhibition Center • Green Space & Garden • Overbridged on Dudhimati River



### Citizen chose this area.





Area includes

1. TP Scheme

5

- 2. APMC Market
- 3. Bus Stand
- 4. Chab Talav
- 5. Dudhimati River
- 6. Indore Highway

**ABD** Area 860 Acres - Retrofit

# ABD Initiative 1 – Lakefront & Riverfront Development



### Area includes

1. TP Scheme

6

- 2. APMC Market
- 3. Bus Stand
- 4. Chab Talav
- 5. Dudhimati River
- 6. Indore Highway



### G PEDESTRIAN WALKWAY





# ABD Area 860 Acres - Retrofit

# ABD Initiative 2 – DNP & Sabji Mandi Development



Area includes

1. TP Scheme

7

- APMC Market 2.
- 3. Bus Stand
- 4. Chab Talav
- 5. Dudhimati River
- 6. Indore Highway

2<sup>ND</sup> FLOOR LEVEL

**ABD** Area 860 Acres - Retrofit

# PAN City Initiatives



8





## 10 **PAN City Initiative 1**



# **INTELLIGENT COMMAND & CONTROL CENTER (I3C)**



| Maintain Low & Order