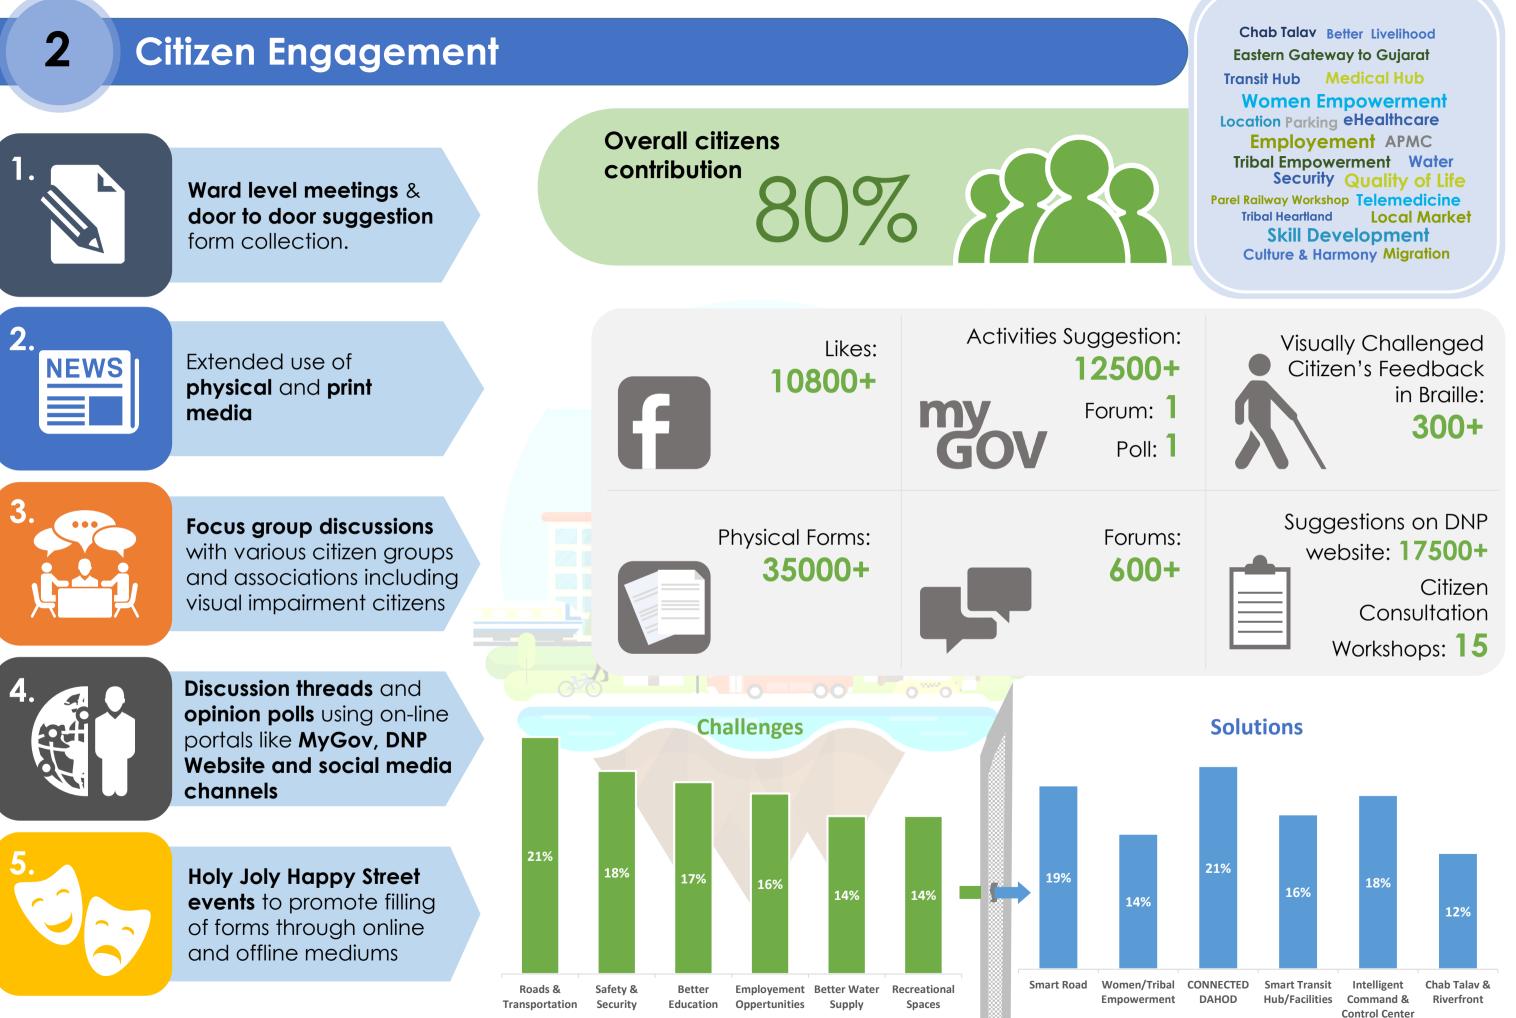

overall; 20% in cognizable case; 8% in traffic accidents 24\*7 Suryeylance: 11 CCTV Police & citizen: 1 Policeman : 1500 citizens; national average 1:813

Energy consumption: 5-9 MW Availability: Weekly 4 Hr. planned scheduled outages T & D loss 9% Revenue collection: 80%



1







**Connectivity:** 81% tar road **Pedestrian pathways:** 15% **Local transport:** Shared auto







G

# 100% door-to-door daily garbage collection.99% Bio/medical waste collection certified by GPCB, 16 vehicles.

Schemes: Total 3249 forms filled up for Pradhan Mantri Awas Yojana, 480 houses under IHSDP Property tax collection: 76% Online tax collection: by March end

Capacity: 85 LPCD aggregate water to 140 LPCD by Q2 end Treated water: 400% increase Supply network: 70% to 85% NRW: 45%(2014) to 30%(2017)





# **Citizen Engagement**

2





# **SMART CITY SWOT, VISION & GOALS**

# City Vision

3



"Dahod, a model city from the tribal heartland of Gujarat that provides good quality of life and empowers youth, women and tribal through skill development, by generating employment via logistics and agro-based industries/"





• Empower women and tribal to achieve economic

 Channelized skill development activities. • Capitalize on GST & improve ease of doing business for sustainable economic ecosystem.

• Resilient physical infrastructure to cater increasing

• The compact city with state-of-the-art facilities

• Enable transparent, diligent and participatory

• Simple and accessible one stop shop for all citizen

4

# **Proposed ABD Area**

- Nagar Palika New Building
- Sabji Mandi New Buildin