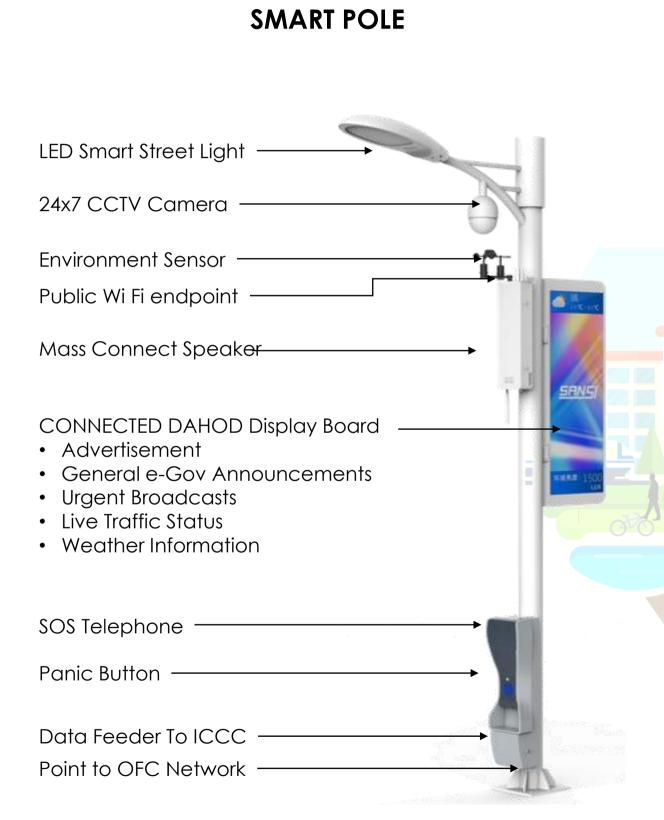

en Space & Garden • Overbridged on Dudhimati River



### Citizen chose this area.





Area includes

1. TP Scheme

5

- 2. APMC Market
- 3. Bus Stand
- 4. Chab Talav
- 5. Dudhimati River
- 6. Indore Highway

**ABD** Area 860 Acres - Retrofit

# ABD Initiative 1 – Lakefront & Riverfront Development



### Area includes

1. TP Scheme

6

- 2. APMC Market
- 3. Bus Stand
- 4. Chab Talav
- 5. Dudhimati River
- 6. Indore Highway



### G PEDESTRIAN WALKWAY





# ABD Area 860 Acres - Retrofit

# ABD Initiative 2 – DNP & Sabji Mandi Development



Area includes

1. TP Scheme

7

- APMC Market 2.
- 3. Bus Stand
- 4. Chab Talav
- 5. Dudhimati River
- 6. Indore Highway

2<sup>ND</sup> FLOOR LEVEL

**ABD** Area 860 Acres - Retrofit

# PAN City Initiatives



8





## 10 **PAN City Initiative 1**



# **INTELLIGENT COMMAND & CONTROL CENTER (I3C)**



| Maintain Low & Order             | Connect Wit    |
|----------------------------------|----------------|
| 24x7x365 CCTV Surveillance       | Seamless Wi    |
| Monitoring Live City Performance | Mass Comm      |
| Prompt Emergency Response        | Digital Sign B |

- I3C to obtain live data through a) Smart Poles and b) CONNECTED DAHOD citizen platform.
- I3C to be operational 24x7x365 to help citizens with any suggestion, help or addressing issues.
- I3C to be the Single Point of Contact (SPOC) for anything related to city and its performance.
- I3C to be considered as the middle layer between city, citizen and governance.
- I3C to have all the state-of-the-art analytics, data mining and real-time alerting capabilities.



**Fi**