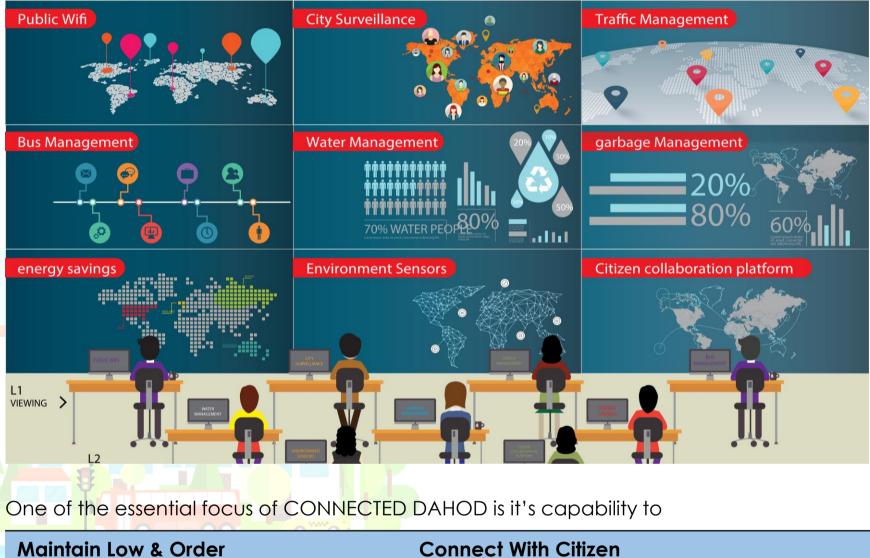

### Citizen chose this area.





Area includes

1. TP Scheme

5

- 2. APMC Market
- 3. Bus Stand
- 4. Chab Talav
- 5. Dudhimati River
- 6. Indore Highway

**ABD** Area 860 Acres - Retrofit

# ABD Initiative 1 – Lakefront & Riverfront Development



### Area includes

1. TP Scheme

6

- 2. APMC Market
- 3. Bus Stand
- 4. Chab Talav
- 5. Dudhimati River
- 6. Indore Highway



### G PEDESTRIAN WALKWAY





# ABD Area 860 Acres - Retrofit

# ABD Initiative 2 – DNP & Sabji Mandi Development



Area includes

1. TP Scheme

7

- APMC Market 2.
- 3. Bus Stand
- 4. Chab Talav
- 5. Dudhimati River
- 6. Indore Highway

2<sup>ND</sup> FLOOR LEVEL

**ABD** Area 860 Acres - Retrofit

# PAN City Initiatives



8





## 10 **PAN City Initiative 1**



# **INTELLIGENT COMMAND & CONTROL CENTER (I3C)**



| Maintain Low & Order             | Connect Wit    |
|----------------------------------|----------------|
| 24x7x365 CCTV Surveillance       | Seamless Wi    |
| Monitoring Live City Performance | Mass Comm      |
| Prompt Emergency Response        | Digital Sign B |

- I3C to obtain live data through a) Smart Poles and b) CONNECTED DAHOD citizen platform.
- I3C to be operational 24x7x365 to help citizens with any suggestion, help or addressing issues.
- I3C to be the Single Point of Contact (SPOC) for anything related to city and its performance.
- I3C to be considered as the middle layer between city, citizen and governance.
- I3C to have all the state-of-the-art analytics, data mining and real-time alerting capabilities.



**Fi** Connectivity

nunication via Speaker

Boards & Displ