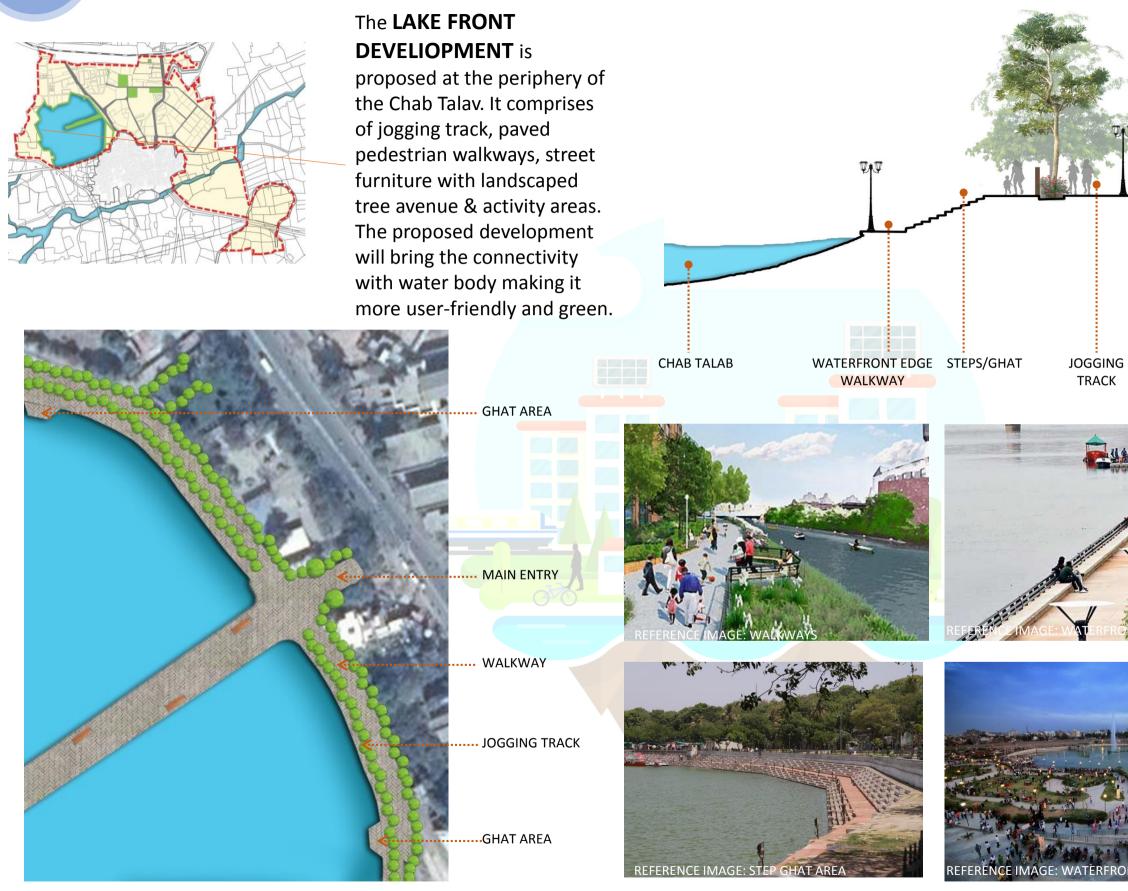

MLD.
- Underground Utilities
- Smart Energy

- Roof top solar
- Rain Water Harvesting
- Development of dormitory at bus stand
- 15KM wide smart road
- Sports Complex
- Widening of Road.
- Solar based Electrical crematorium
- Chab Talav & Dudhimati River front

Development

- Slum Rehabitation

- Smart Transit Hub



### Area includes

- 1. TP Scheme
- 2. APMC Market
- 3. Bus Stand
- 4. Chab Talav 5. Dudhimati River
- 6. Indore Highway



• Tribal Museum, Cultural Hall, Exhibition Center • Green Space & Garden • Overbridged on Dudhimati River



### Citizen chose this area.





Area includes

1. TP Scheme

5

- 2. APMC Market
- 3. Bus Stand
- 4. Chab Talav
- 5. Dudhimati River
- 6. Indore Highway

**ABD** Area 860 Acres - Retrofit

# ABD Initiative 1 – Lakefront & Riverfront Development



### Area includes

1. TP Scheme

6

- 2. APMC Market
- 3. Bus Stand
- 4. Chab Talav
- 5. Dudhimati River
- 6. Indore Highway



### G PEDESTRIAN WALKWAY





# ABD Area 860 Acres - Retrofit

# ABD Initiative 2 – DNP & Sabji Mandi Development



Area includes

1. TP Scheme

7

- APMC Market 2.
- 3. Bus Stand
- 4. Chab Talav
- 5. Dudhimati River
- 6. Indore Highway

2<sup>ND</sup> FLOOR LEVEL

**ABD** Area 860 Acres - Retrofit

# PAN City Initiatives



8





## 10 **PAN City Initiative 1**



# **INTELLIGENT COMMAND & CONTROL CENTER (I3C)**



| Maintain Low & Order             | Connect Wit    |
|----------------------------------|----------------|
| 24x7x365 CCTV Surveillance       | Seamless Wi    |
| Monitoring Live City Performance | Mass Comm      |
| Prompt Emergency Response