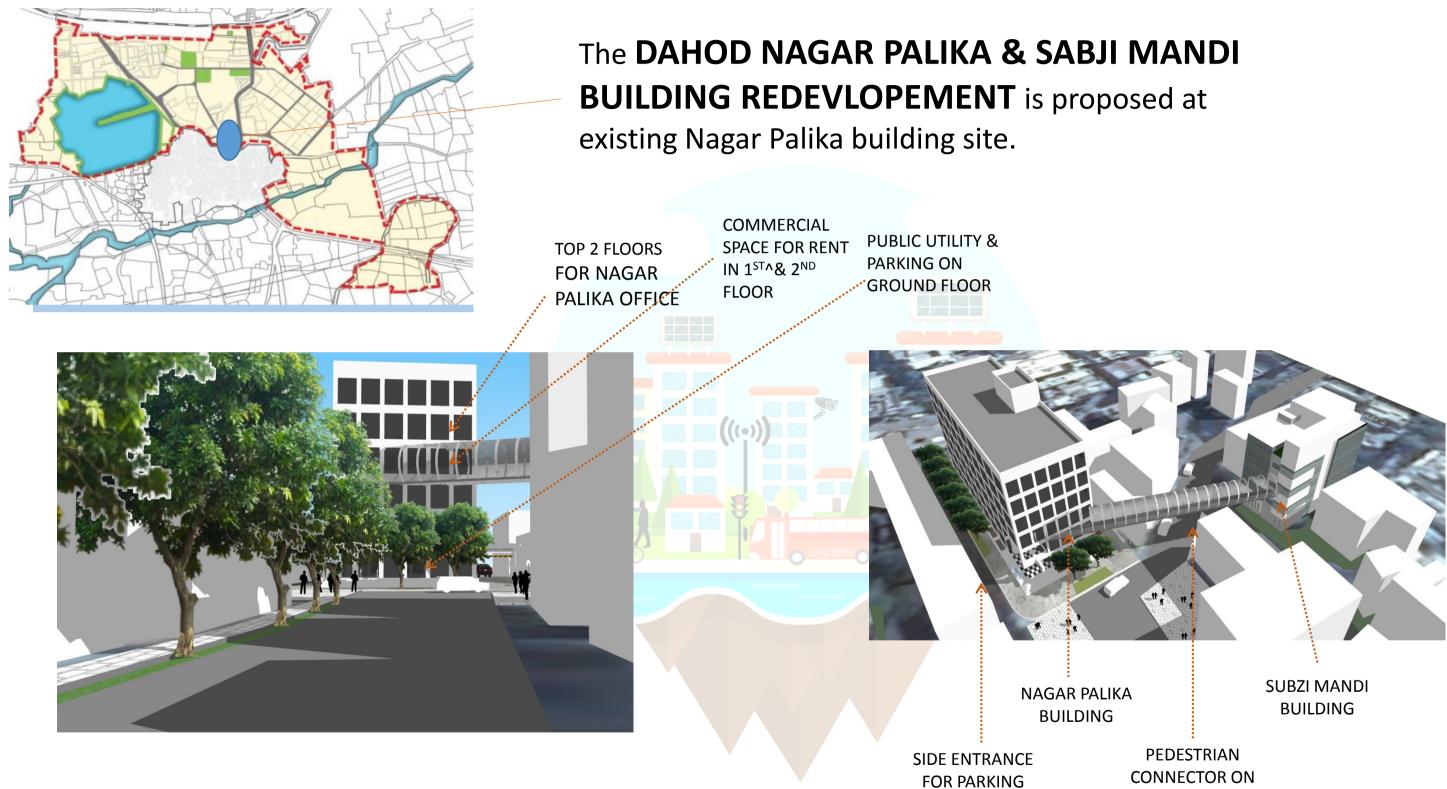

ati River front

Development

- Slum Rehabitation

- Smart Transit Hub



### Area includes

- 1. TP Scheme
- 2. APMC Market
- 3. Bus Stand
- 4. Chab Talav 5. Dudhimati River
- 6. Indore Highway



• Tribal Museum, Cultural Hall, Exhibition Center • Green Space & Garden • Overbridged on Dudhimati River



### Citizen chose this area.





Area includes

1. TP Scheme

5

- 2. APMC Market
- 3. Bus Stand
- 4. Chab Talav
- 5. Dudhimati River
- 6. Indore Highway

**ABD** Area 860 Acres - Retrofit

# ABD Initiative 1 – Lakefront & Riverfront Development



### Area includes

1. TP Scheme

6

- 2. APMC Market
- 3. Bus Stand
- 4. Chab Talav
- 5. Dudhimati River
- 6. Indore Highway



### G PEDESTRIAN WALKWAY





# ABD Area 860 Acres - Retrofit

# ABD Initiative 2 – DNP & Sabji Mandi Development



Area includes

1. TP Scheme

7

- APMC Market 2.
- 3. Bus Stand
- 4. Chab Talav
- 5. Dudhimati River
- 6. Indore Highway

2<sup>ND</sup> FLOOR LEVEL

**ABD** Area 860 Acres - Retrofit

# PAN City Initiatives



8





## 10 **PAN City Initiative 1**



# **INTELLIGENT COMMAND & CONTROL CENTER (I3C)**



| Maintain Low & Order             | Connect Wit    |
|----------------------------------|----------------|
| 24x7x365 CCTV Surveillance       | Seamless Wi    |
| Monitoring Live City Performance | Mass Comm      |
| Prompt Emergency Response        | Digital Sign B |

- I3C to obtain live data through a) Smart Poles and b) CONNECTED DAHOD citizen platform.
- I3C to be operational 24x7x365 to help citizens with any suggestion, help or addressing issues.
- I3C to be the Single Point of Co