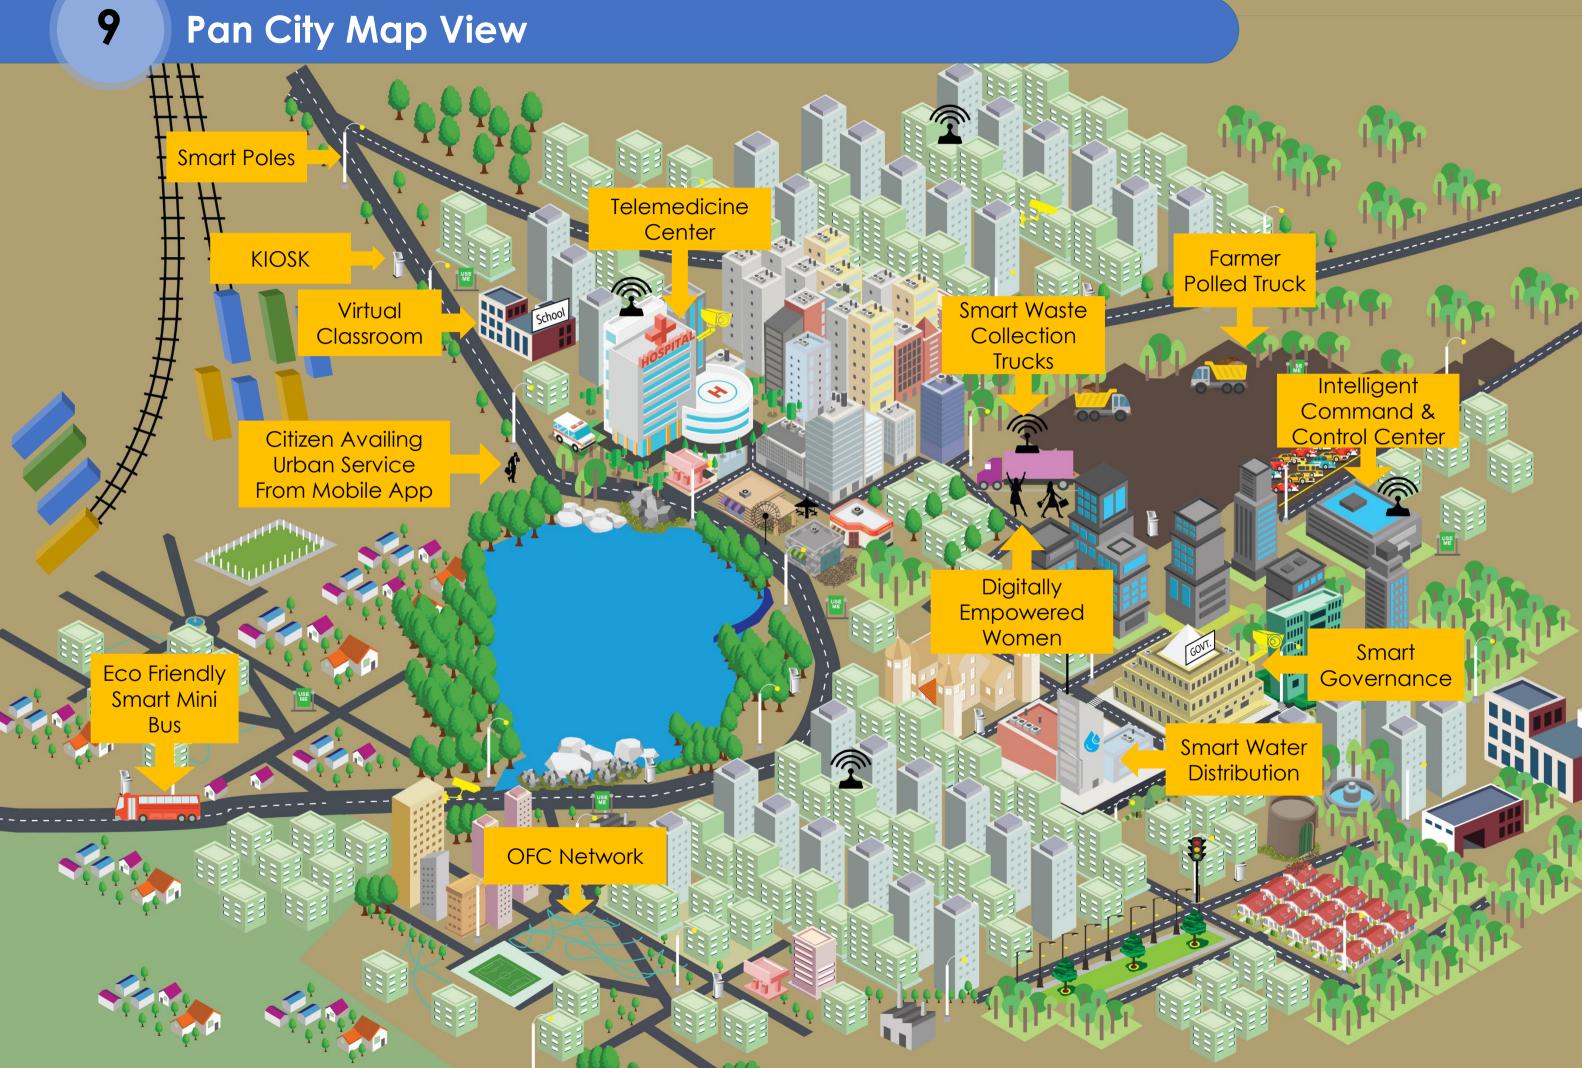

tural Hall, Exhibition Center • Green Space & Garden • Overbridged on Dudhimati River



### Citizen chose this area.





Area includes

1. TP Scheme

5

- 2. APMC Market
- 3. Bus Stand
- 4. Chab Talav
- 5. Dudhimati River
- 6. Indore Highway

**ABD** Area 860 Acres - Retrofit

# ABD Initiative 1 – Lakefront & Riverfront Development



### Area includes

1. TP Scheme

6

- 2. APMC Market
- 3. Bus Stand
- 4. Chab Talav
- 5. Dudhimati River
- 6. Indore Highway



### G PEDESTRIAN WALKWAY





# ABD Area 860 Acres - Retrofit

# ABD Initiative 2 – DNP & Sabji Mandi Development



Area includes

1. TP Scheme

7

- APMC Market 2.
- 3. Bus Stand
- 4. Chab Talav
- 5. Dudhimati River
- 6. Indore Highway

2<sup>ND</sup> FLOOR LEVEL

**ABD** Area 860 Acres - Retrofit

# PAN City Initiatives



8





## 10 **PAN City Initiative 1**



# **INTELLIGENT COMMAND & CONTROL CENTER (I3C)**



| Maintain Low & Order             | Connect Wit    |
|----------------------------------|----------------|
| 24x7x365 CCTV Surveillance       | Seamless Wi    |
| Monitoring Live City Performance | Mass Comm      |
| Prompt Emergency Response        | Digital Sign B |

- I3C to obtain live data through a) Smart Poles and b) CONNECTED DAHOD citizen platform.
- I3C to be operational 24x7x365 to help citizens with any suggestion, help or addressing issues.
- I3C to be the Single Point of Contact (SPOC) for anything related to city and its performance.
- I3C to be considered as the middle layer between city, citizen and governance.
- I3C to have all the state-of-the-art analytics, data mining and real-tim