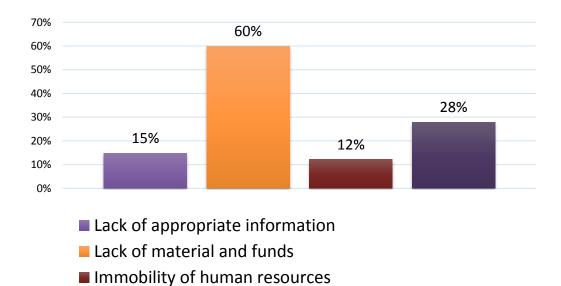

BY THE CSOs TO AFFECTED COMMUNITIES



- Providing relief support food, personal hygiene materials, cash, etc.
- Awareness generation pandemic, health & hygiene, social protection schemes, etc.
- Accessing social protection & welfare schemes
- Support to migrants information, establishing contacts with families, arranging special trains, safety
- Livelihood support
- Psycho-social counselling



### **ENGAGING WITH INSTITUTIONS**



- Rapid surveys & assessment studies to understand and highlight the ground situation
- Mobilising knowledge & public education through online discussions and webinars
- Providing support to local governance institution – PRIs & ULBs
- Mobilising resources to accelerate support to the communities

# CHALLENGES FACED BY CSOs

#### **Organisational Challenges**



■ Lack of organisation capacity to respond to pandemic

#### **External Challenges**





### FUTURE INTERVENTIONS PROPOSED BY CSOs



# FUTURE CAPACITY BUILDING NEEDS OF CSOs



■ Monitoring of Community Entitlements



# WAYS TO SUPPORT THE CSOs





# Access the survey report Capacities that Can Make A Difference

# Thank You