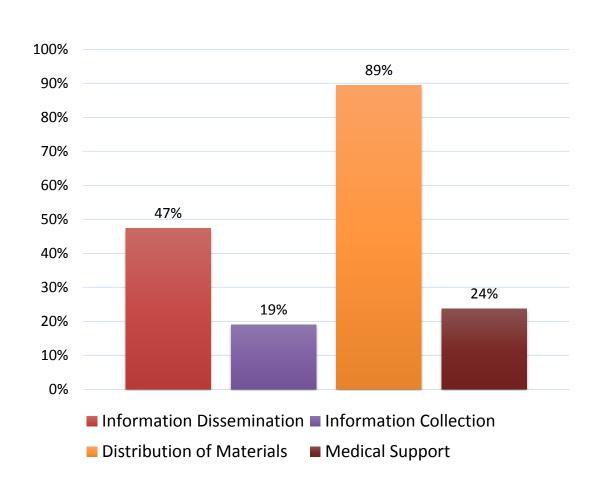

# SUPPORT PROVIDED BY THE CSOs TO AFFECTED COMMUNITIES

- Providing relief support food, personal hygiene materials, cash, etc.
- Awareness generation pandemic, health & hygiene, social protection schemes, etc.
- Accessing social protection & welfare schemes
- Support to migrants information, establishing contacts with families, arranging special trains, safety
- Livelihood support
- Psycho-social counselling