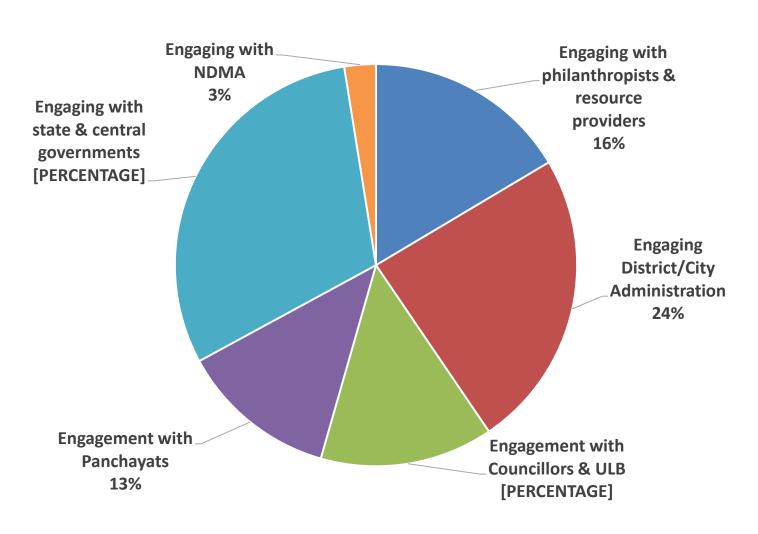

### **ENGAGING WITH INSTITUTIONS**

- Rapid surveys & assessment studies to understand and highlight the ground situation
- Mobilising knowledge & public education through online discussions and webinars
- Providing support to local governance institution – PRIs & ULBs
- Mobilising resources to accelerate support to the communities