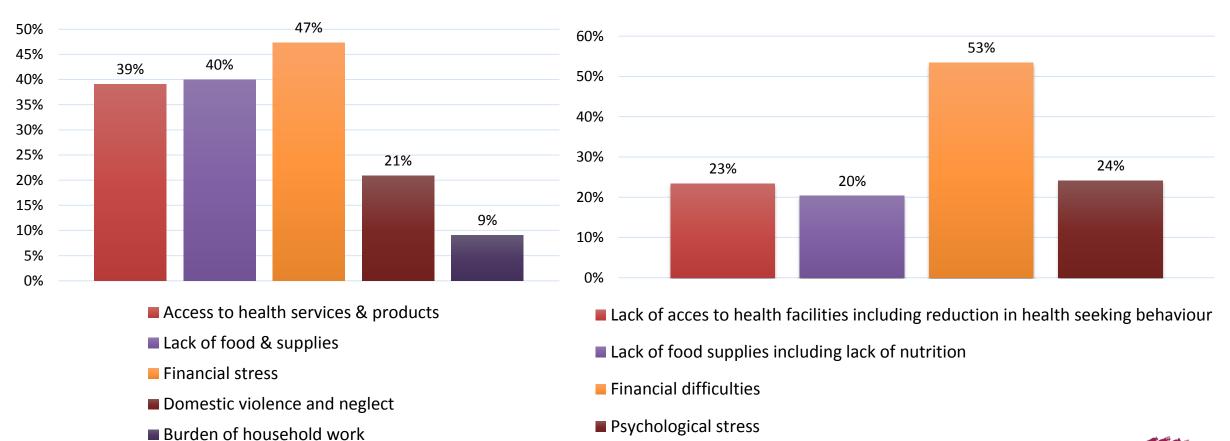

# MITIGATING THE PANDEMIC:

# ROLE OF CSOs

Dr. Kaustuv Kanti Bandyopadhyay
Director
Participatory Research in Asia (PRIA)
kaustuv.Bandyopadhyay@pria.org

### CIVIL SOCIETY IN INDIA

Civil society is a collection of individual and collective initiatives for common pubic good

#### Civil society types

- Traditional associations
- Religious associations
- Social movements
- Membership associations
- Intermediary organisations

Historically civil society in India has made significant contribution in disaster response



#### CHALLENGES FACED BY THE AFFECTED COMMUNITIES

#### Challenges faced by the Women

#### Challenges faced by the Men





# SUPPORT PROVIDED BY THE CSOs TO AFFECTED COMMUNITIES



- Providing relief support food, personal hygiene materials, cash, etc.
- Awareness generation pandemic, health & hygiene, social protection schemes, etc.
- Accessing social protection & welfare schemes
- Support to migrants information, establishing contacts with families, arranging special trains, safety
- Livelihood support
- Psycho-social counselling



### **ENGAGING WITH INSTITUTIONS**



- Rapid surveys & assessment studies to understand and highlight the ground situation
- Mobilising knowledge & public education through online discussions and webinars
- Providing support to local governance institution – PRIs & ULBs
- Mobilising resources to accelerate support to the communities

# CHALLENGES FACED BY CSOs

#### **Organi