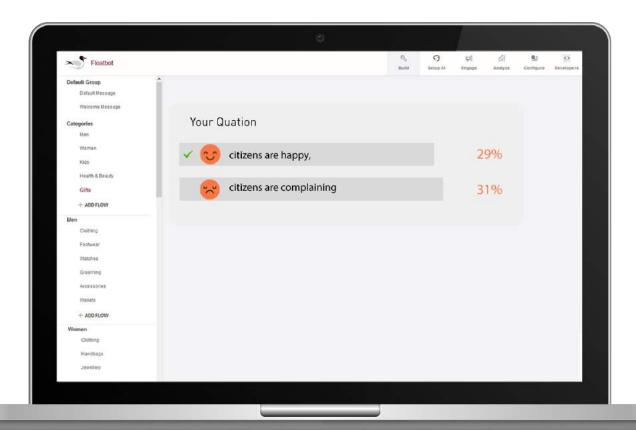

# **Analyze**

Sentiment analysis and classification of citizen complains / queries

25% of citizens are complaining about water issues

Top 2 queries in last month are about cleanliness and health