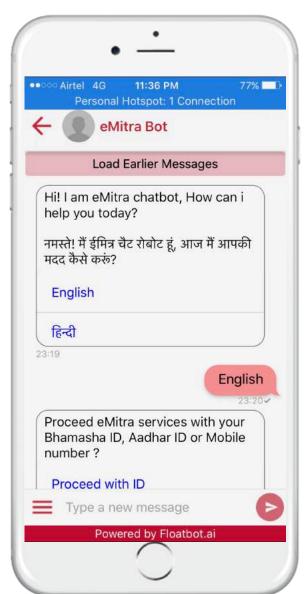

Preperties If ARV is 1 to 500 then transfer fee is Rs.1000 and add Rs.30 for every next 100 ARV + (Rs.50 Administrative charges ) For change in company ownership name If ARV is 1 to 500 then transfer fee is As.500 and add Rs.30 for every next 100 ARV + (Rs.50 Administrative charges) Title Transfer of property by inheirship For Residential Properties If ARV is 1 to 500 then transfer fee is Rs.20 and add Rs.15 for every next 100 ARV+( Rs.50 Administrative charges ) For Non Residential Properties If ARV is 1 to 500 then transfer fee is Rs.500 and add Rs.30 for every next 100 ARV.+( Rs.50 Administrative charges )

Temple Near Sangam bridge, R.B. Motilaal mills road, Pune 25 Jangli Maharai Samadhi JM road, Shiyajinagar, Pune

Tax transfer of

## Demo of eMitra Mobile apps, Rajasthan State









## Demo of eMitra Website, Rajasthan state





## Demo of eMitra FB Messenger, Rajasthan state











## Demo of Floatbot in AP government website







# Thank You

**f**/Floatbot

in/Floatbot