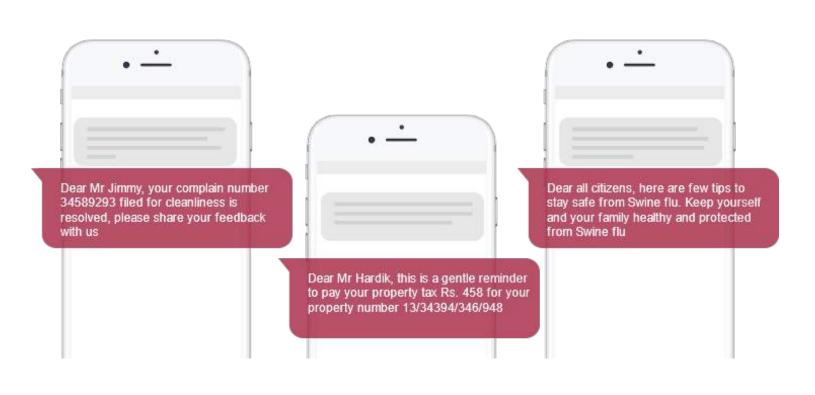

#### **Automate**

- Automate citizen queries let Al bot resolve the queries citizens are facing
- No need of any government employees to respond to queries
- File complains automatically
- Chatbot will update citizens on complain status

# **Engage**

- Citizen engagement
  - Engage with your Citizens specially youth by broadcasting personalized reminders for tax payment, update on complain status, government policies, health updates, sending regular updates, polls, surveys, targeted broadcasts to a particular age range