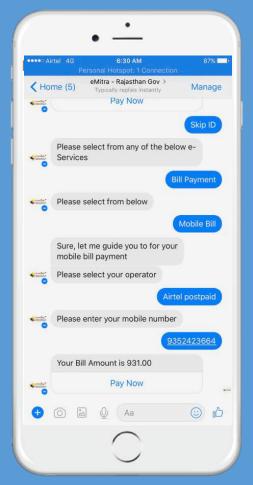

next generation citizens: millennial

Most of the government processes are digitized but usability is still issue – we don't see citizen usage or participation as expected in using these government website or apps

Interaction between the government and citizens feels disconnected Government doesn't have any statistics or analysis of citizen sentiment or major pain areas that most of citizens face





## **Mission and Vision**



Our mission is to revolutionize the G2C (Government to Citizen) engagement space

Let that be automation of citizen queries resolution, analysis of citizen pain areas and citizen engagement specially millennial

Floatbot's Artificial Intelligence bot model is specially designed, architected and trained for G2C engagement

# Phase 1 – Omni-Channel Al Chatbots





Phase 2 – Voice based Al bots





Phase 3 – Partner with a humanoid company to integrate Floatbot in Robots (Software partner)



## **Customers**









Pune Municipality Corporation





Israel based fintech company

# **Customer traction - pilot**







Kalaam Telecom, Bahrain

Ministry of Qatar



California, USA

In discussion with state governments to launch Al Chatbot for citizen engagement



## **Media traction**







Media coverage in papers across various cities – for the launch of RMC Chatbot

# મનપાએ વેબ રોબોટ મારફત વેબસાઇટ પર શરુ કર્ય

રાજકોટ મહાપાલિકાએ વેખ રોખોડનો ઉપયોગ કરીને યોતાની અધિકૃત આરએપસી.જીઓવી. વેબસાઈટ પર 'પેટબોટ' કે જે ટોકાઓટ કે ચેર અમોર કે ઈન્ટરેક્ટીલ એજન્ટ કે આર્ટીક્રીસિયલ

જે સ્વર્વસંચાલિત પ્રયાસીથી લો હોને સેવાઓ અંગે માહિતી આપશે અને અમુક પ્રશ્નોના જવામા