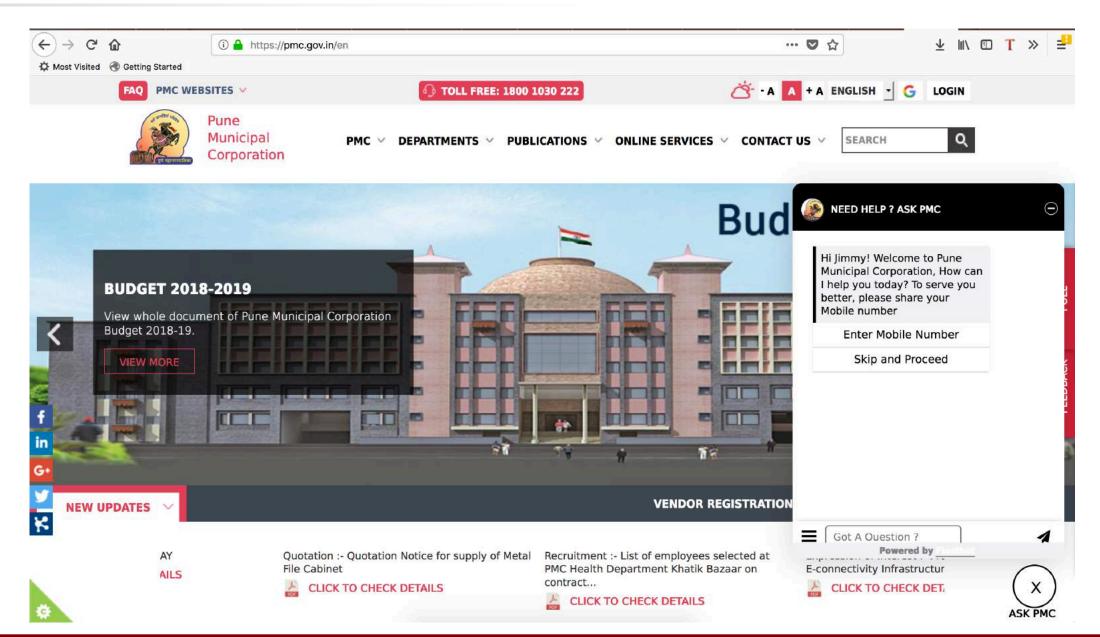

n chat. Floatbot has option to add human agents and in case chatbot can't reply, live human agents can reply back

# **Aggregate**



 Aggregate multiple Floatbot(s) into one app – useful for government that can combine all Floatbots of various department inside one mobile app





## Features



- Switch to human agent automatically when chatbot can't answer Ideal for contact center
- Audio/video call between customer and agent
- Transactions over chat invoice your customers over chat
- Agents can collaborate for internal communication and collaboration
- iBeacon support for proximity suitable for promotion of tourism



#### Features



Support vernacular Indian languages



## Live website of Rajkot Municipality (RMC) Website





## Live website of Rajkot Municipality (PMC) Website





## **RMC Pilot results**



- Floatbot is running in RMC website as pilot since 6<sup>th</sup> Dec 2017. This is a very basic bot developed in span of 3-4 days with basic integration with few of the online services of RMC
- Floatbot has some basic AI training with FAQs pre-fed. Only with basic FAQ training Floatbot is able to answer 53%+ queries of citizens
- Citizens are using the chatbot 27x7. We find chat at 5 AM in morning and even at 11.30 PM at night

Total unique users benefited from Chatbot: 4775

\*Statistics as of 20th March 11:00 AM

Total citizen queries: **2248** 

Answered by Chatbot: 1197

53% success ratio of Floatbot

Huge jump in unique users in last 3 days –

15-03-2018 - 334

16-03-2018 - 434

17-03-2018 - 273

## **RMC Pilot results**



#### ✓ some of the queries of