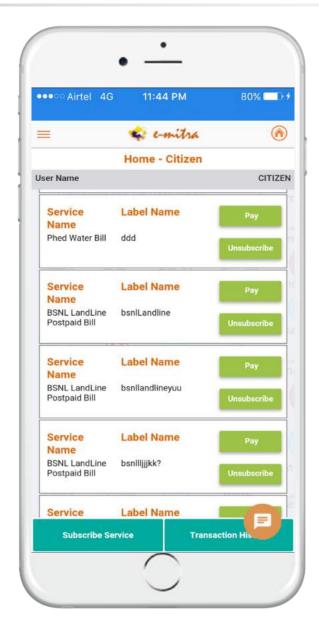

l Preperties If ARV is 1 to 500 then transfer fee is Rs.1000 and add Rs.30 for every next 100 ARV + (Rs.50 Administrative charges ) For change in company ownership name If ARV is 1 to 500 then transfer fee is As.500 and add Rs.30 for every next 100 ARV + (Rs.50 Administrative charges) Title Transfer of property by inheirship For Residential Properties If ARV is 1 to 500 then transfer fee is Rs.20 and add Rs.15 for every next 100 ARV+( Rs.50 Administrative charges ) For Non Residential Properties If ARV is 1 to 500 then transfer fee is Rs.500 and add Rs.30 for every next 100 ARV.+( Rs.50 Administrative charges )

Temple Near Sangam bridge, R.B. Motilaal mills road, Pune 25 Jangli Maharai Samadhi JM road, Shiyajinagar, Pune

Tax transfer of

## Demo of eMitra Mobile apps, Rajasthan State









## Demo of eMitra Website, Rajasthan state





## Demo of eMitra FB Messenger, Rajasthan state











## Demo of Floatbot in AP government website







# Thank You

**f**/Floatbot

in/Floatbot