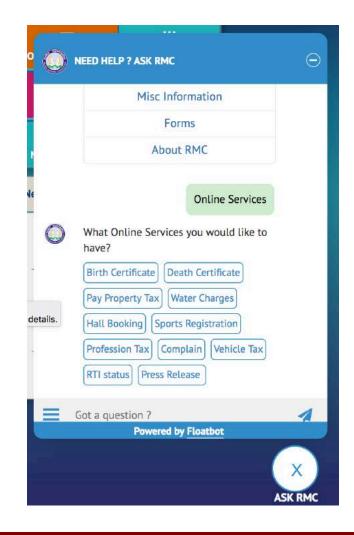

#### **Floatbot Features**

- ✓ Floatbot is Chatbot platform that requires no coding to develop and maintan chatbot.
- ✓ NLP, advance NLP with entity recognition deep Artificial intelligence technology messages Unlimited
  - ✓ Automatic Citizen query resolution using chatbot, FAQ
  - ✓ Chatbot synced/connected with eFAQ api or existing FAQ
- ✓ Transactions over chatbot
  - ✓ Payment of property tax, water charges, e-Challan all other payments available through chatbot
- ✓ Login/Sign-up
  - ✓ Citizens can login using mobile number/OTP or username/password via chatbot and avail personalized service such as "what is my property tax due", "what is status of complains"
- ✓ Chatbot Omni-channel support Website, iOS, Android, Facebook Messenger, Whatsapp
- ✓ Citizen grievances Floatbot can be integrated with Citizen greivance system so citizens can register complains over chatbot
- ✓ Floatbot is linked with eGovernance Online services All online services such as birth certificate, death certificate, property tax, water charges etc will be made available through chatbot

#### Example of eGov services:

- Birth certificate
- Pay property tax
- Water charges
- Death certificate
- Professional tax
- Vehicle tax
- RTI status
- Integration with Grievance system

Example of Smart city platform (ICCC) services: