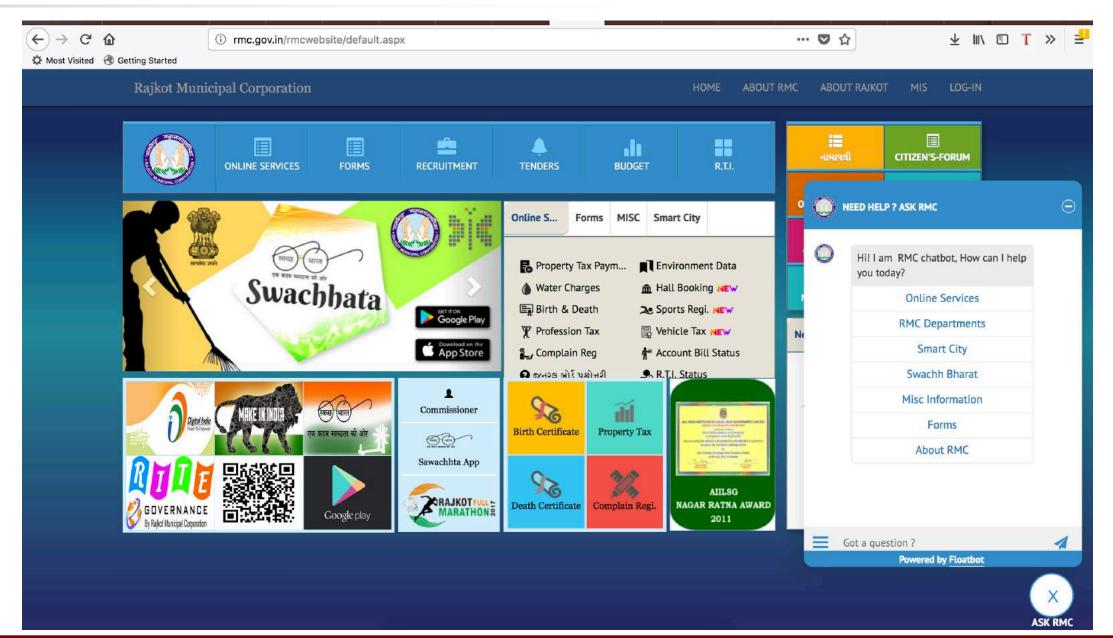

Floatbot will allow PMC to setup helpdesk / call center on chat. Floatbot has option to add human agents and in case chatbot can't reply, live human agents can reply back

# **Aggregate**



 Aggregate multiple Floatbot(s) into one app – useful for government that can combine all Floatbots of various department inside one mobile app





## Features



- Switch to human agent automatically when chatbot can't answer Ideal for contact center
- Audio/video call between customer and agent
- Transactions over chat invoice your customers over chat
- Agents can collaborate for internal communication and collaboration
- iBeacon support for proximity suitable for promotion of tourism



#### Features



Support vernacular Indian languages



## Live website of Rajkot Municipality (RMC) Website





## Live website of Rajkot Municipality (PMC) Website





## **RMC Pilot results**



- Floatbot is running in RMC website as pilot since 6<sup>th</sup> Dec 2017. This is a very basic bot developed in span of 3-4 days with basic integration with few of the online services of RMC
- Floatbot has some basic AI training with FAQs pre-fed. Only with basic FAQ training Floatbot is able to answer 53%+ queries of citizens
- Citizens are using the chatbot 27x7. We find chat at 5 AM in morning and even at 11.30 PM at night

Total unique users benefited from Chatbot: 4775

\*Statistics as of 20th March 11:00 AM

Total citizen queries: **2248** 

Answered by Chatbot: 1197

53% success ratio of Floatbot

Huge jump in unique users in last 3 days –

15-03-2018 - 334

16-03-2018 - 434

17-03-2018 - 273