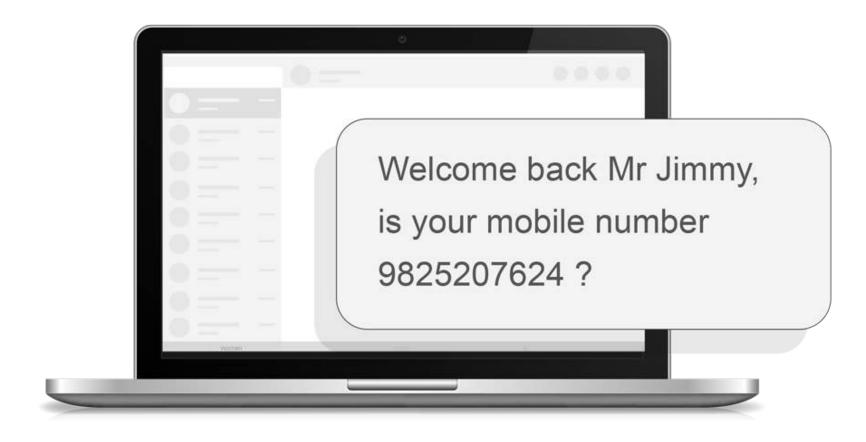

#### Personalized Al assistant

- Uniquely identify each citizen with a digital ID so that user is treated personally by AI chatbot
- Example: Welcome back Mr Jimmy, is your mobile number 9825207624?