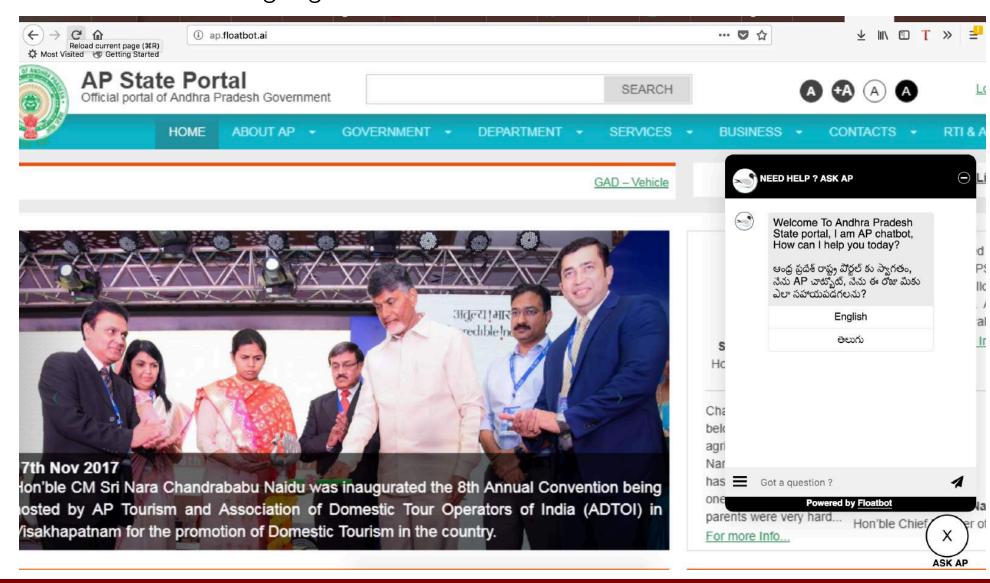

are 100% secured!



Your App

# Live chat / helpdesk



✓ Floatbot will allow PMC to setup helpdesk / call center on chat. Floatbot has option to add human agents and in case chatbot can't reply, live human agents can reply back

# **Aggregate**



 Aggregate multiple Floatbot(s) into one app – useful for government that can combine all Floatbots of various department inside one mobile app





## Features



- Switch to human agent automatically when chatbot can't answer Ideal for contact center
- Audio/video call between customer and agent
- Transactions over chat invoice your customers over chat
- Agents can collaborate for internal communication and collaboration
- iBeacon support for proximity suitable for promotion of tourism



#### Features



Support vernacular Indian languages



## Live website of Rajkot Municipality (RMC) Website





## Live website of Rajkot Municipality (PMC) Website





## **RMC Pilot results**



- Floatbot is running in RMC website as pilot since 6<sup>th</sup> Dec 2017. This is a very basic bot developed in span of 3-4 days with basic integration with few of the online services of RMC
- Floatbot has some basic AI training with FAQs pre-fed. Only with basic FAQ training Floatbot is able to answer 53%+ queries of citizens
- Citizens are using the chatbot 27x7. We find chat at 5 AM in morning and even at 11.30 PM at night

Total unique users benefited from Chatbot: 4775

\*Statistics as of 20th March 11:00 AM

Total citizen queries: **2248** 

Answered by Chatbot: 1197

53% success ratio of Floatbot

Huge jump in unique users in last 3 day