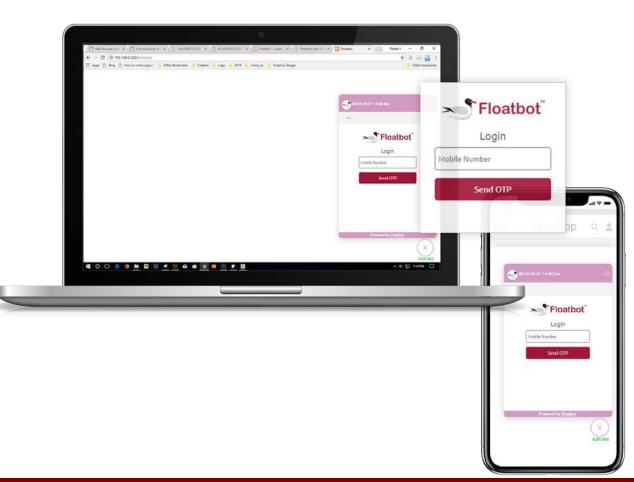

# Login/Signup

#### Login/Sign-up

 Let your users login or sign-up new users from chatbot – Chatbot will give personalized response

Login and Sign-up is 100% secured!

Banking level security checked are passed

example:

What is my property tax due?