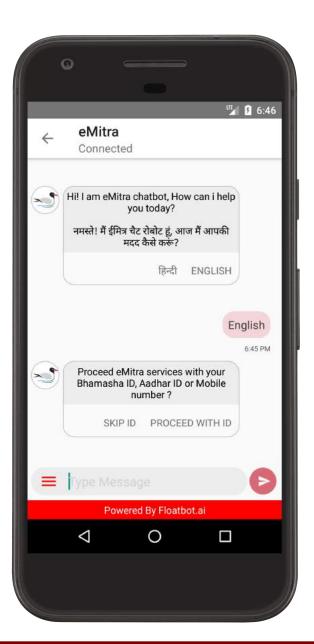

eperties If ARV is 1 to 500 then transfer fee is Rs.1000 and add Rs.30 for every next 100 ARV + (Rs.50 Administrative charges ) For change in company ownership name If ARV is 1 to 500 then transfer fee is As.500 and add Rs.30 for every next 100 ARV + (Rs.50 Administrative charges) Title Transfer of property by inheirship For Residential Properties If ARV is 1 to 500 then transfer fee is Rs.20 and add Rs.15 for every next 100 ARV+( Rs.50 Administrative charges ) For Non Residential Properties If ARV is 1 to 500 then transfer fee is Rs.500 and add Rs.30 for every next 100 ARV.+( Rs.50 Administrative charges )

Temple Near Sangam bridge, R.B. Motilaal mills road, Pune 25 Jangli Maharai Samadhi JM road, Shiyajinagar, Pune

Tax transfer of

## Demo of eMitra Mobile apps, Rajasthan State









## Demo of eMitra Website, Rajasthan state





## Demo of eMitra FB Messenger, Rajasthan state











## Demo of Floatbot in AP government website







# Thank You

**f**/Floatbot

in/Floatbot