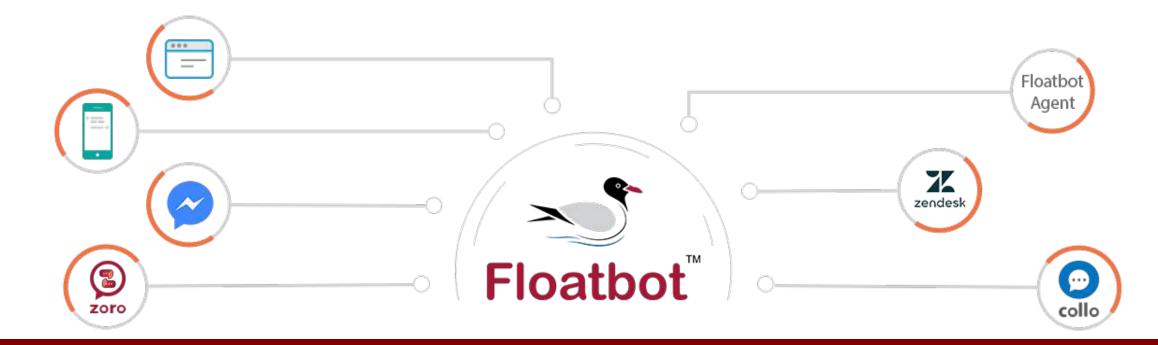

## **Omni-channel**

• Chatbot developed in Floatbot can be integrated real-time with multiple channels such as Website, Android app, iOS (iPhone) app, Facebook, Whatsapp, Amazon and many others