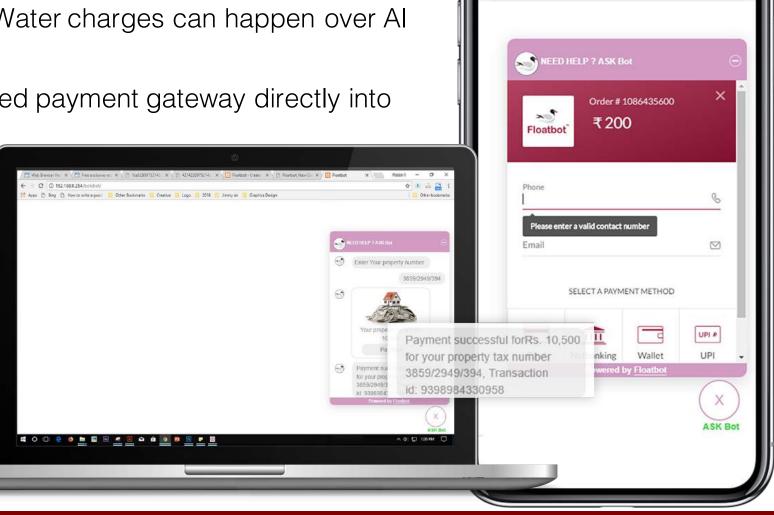

# Payment over chatbot

#### Transactional Al Chatbot

- Offer your customer the power of transactions inside Al Chatbot
- Property tax, e-Challan payment, Water charges can happen over Al chatbot
- Accept payment from your preferred payment gateway directly into your account
- Transactions are 100% secured!