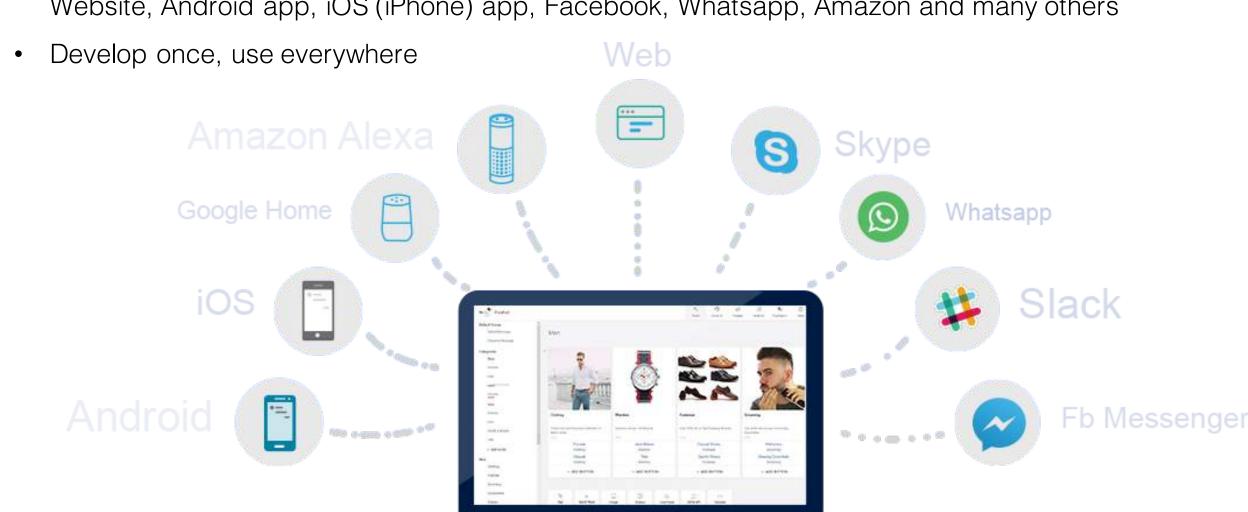

## **Omni-channel**

• Chatbot developed in Floatbot can be integrated real-time with multiple channels such as Website, Android app, iOS (iPhone) app, Facebook, Whatsapp, Amazon and many others