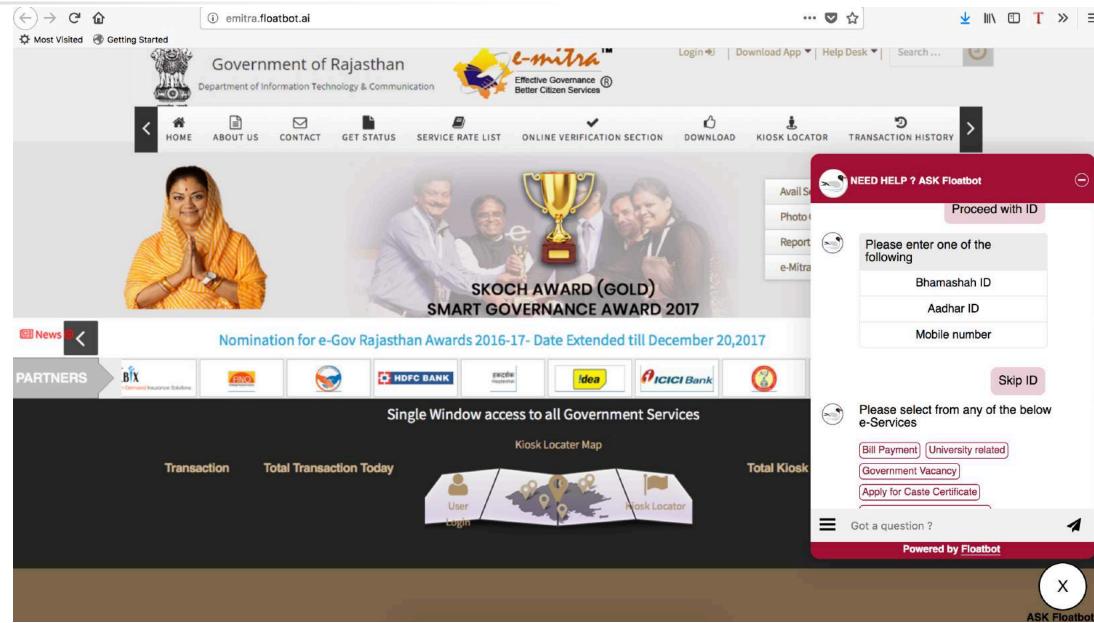

Rs.1000 and add Rs.30 for every next 100 ARV + (Rs.50 Administrative charges ) For change in company ownership name If ARV is 1 to 500 then transfer fee is As.500 and add Rs.30 for every next 100 ARV + (Rs.50 Administrative charges) Title Transfer of property by inheirship For Residential Properties If ARV is 1 to 500 then transfer fee is Rs.20 and add Rs.15 for every next 100 ARV+( Rs.50 Administrative charges ) For Non Residential Properties If ARV is 1 to 500 then transfer fee is Rs.500 and add Rs.30 for every next 100 ARV.+( Rs.50 Administrative charges )

Temple Near Sangam bridge, R.B. Motilaal mills road, Pune 25 Jangli Maharai Samadhi JM road, Shiyajinagar, Pune

Tax transfer of

## Demo of eMitra Mobile apps, Rajasthan State









## Demo of eMitra Website, Rajasthan state





## Demo of eMitra FB Messenger, Rajasthan state











## Demo of Floatbot in AP government website







# Thank You

**f**/Floatbot

in/Floatbot