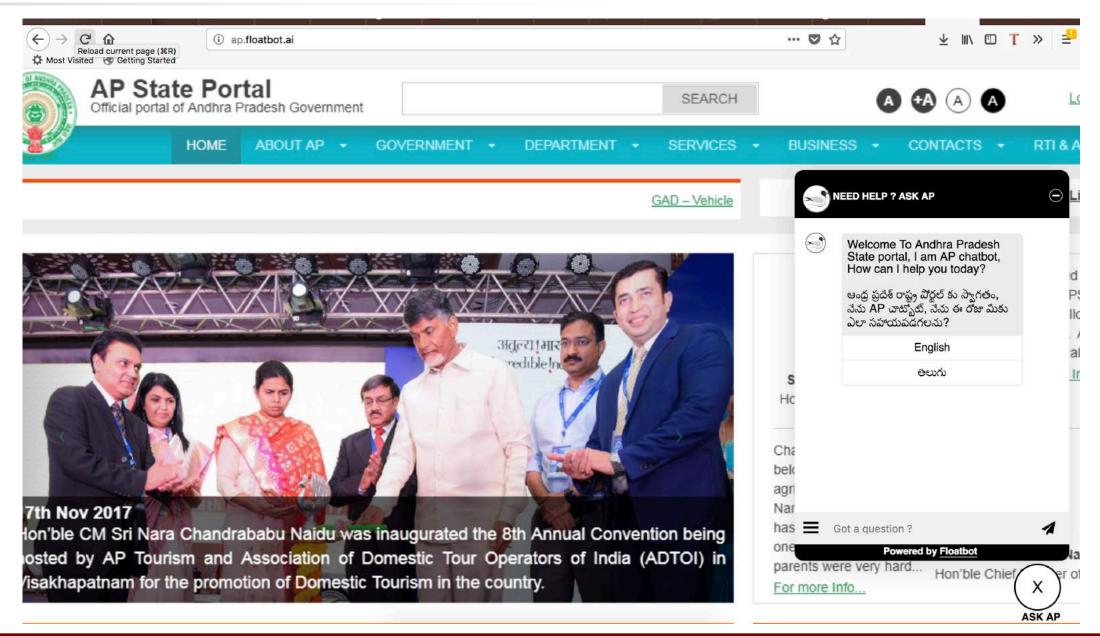

ip name If ARV is 1 to 500 then transfer fee is As.500 and add Rs.30 for every next 100 ARV + (Rs.50 Administrative charges) Title Transfer of property by inheirship For Residential Properties If ARV is 1 to 500 then transfer fee is Rs.20 and add Rs.15 for every next 100 ARV+( Rs.50 Administrative charges ) For Non Residential Properties If ARV is 1 to 500 then transfer fee is Rs.500 and add Rs.30 for every next 100 ARV.+( Rs.50 Administrative charges )

Temple Near Sangam bridge, R.B. Motilaal mills road, Pune 25 Jangli Maharai Samadhi JM road, Shiyajinagar, Pune

Tax transfer of

## Demo of eMitra Mobile apps, Rajasthan State









## Demo of eMitra Website, Rajasthan state





## Demo of eMitra FB Messenger, Rajasthan state











## Demo of Floatbot in AP government website







# Thank You

**f**/Floatbot

in/Floatbot