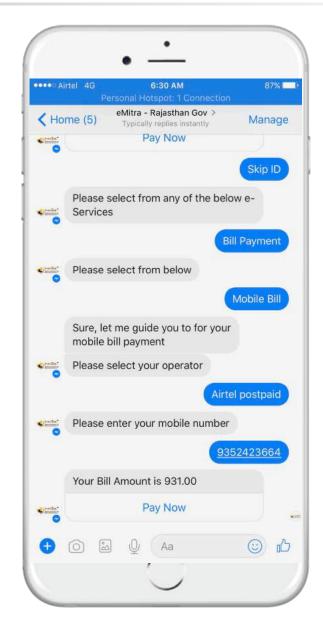

0 Administrative charges ) For change in company ownership name If ARV is 1 to 500 then transfer fee is As.500 and add Rs.30 for every next 100 ARV + (Rs.50 Administrative charges) Title Transfer of property by inheirship For Residential Properties If ARV is 1 to 500 then transfer fee is Rs.20 and add Rs.15 for every next 100 ARV+( Rs.50 Administrative charges ) For Non Residential Properties If ARV is 1 to 500 then transfer fee is Rs.500 and add Rs.30 for every next 100 ARV.+( Rs.50 Administrative charges )

Temple Near Sangam bridge, R.B. Motilaal mills road, Pune 25 Jangli Maharai Samadhi JM road, Shiyajinagar, Pune

Tax transfer of

## Demo of eMitra Mobile apps, Rajasthan State









## Demo of eMitra Website, Rajasthan state





## Demo of eMitra FB Messenger, Rajasthan state











## Demo of Floatbot in AP government website







# Thank You

**f**/Floatbot

in/Floatbot