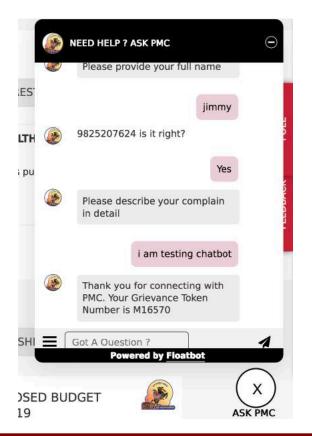

#### Personalized Al assistant

- Uniquely identify each citizen with a digital ID so that user is treated personally by AI chatbot
- Example: Welcome back Mr Jimmy, is your mobile number 9825207624?

#### Login/Sign-up

 Let your users login or sign-up new users from chatbot – Chatbot will give personalized response

Login and Sign-up is 100% secured!

Banking level security checked are passed

example:

What is my property tax due?

Chatbot reply: Your property tax due is Rs 5340

What is status of my complain?

Chatbot reply: Following are the complains you raised with its status in last 30 days

#4858494: Water issue - Closed

#4859493: Road complain – Work in progress