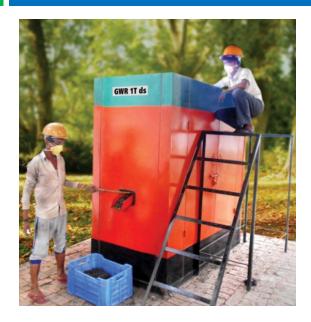

# **GAVR**<sup>TM</sup> **Green Waste Reprocessor**

#### Green Waste Reprocessor- Innovative Solution

Operation: 8 hours /day

Installation Space per installation: 20' \* 25'

Employment: Operator: I to2 per installation Helper: 2to4 per installation

Service: Lubrication: Weekly Maintenance: Quarterly

Manufacturing Different Capacities from 500 kg per day to 4 ton per day