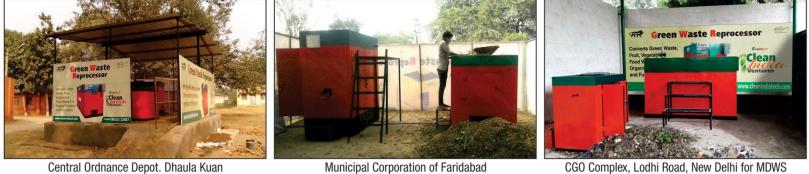

### Current Installations of GWR

- Lawn Area behind Nirman Bhawan, New Delhi (CPWD)
- Ministry of Defense at Central Ordnance Depot, Dhaula Kuan, Delhi
- Rose Garden, Faridabad Municipal Corporation (on trial basis).
- Mamun Military Station, Pathankot, Punjab
- CGO Complex, Lodhi Road, Delhi for Ministry of Drinking Water & Sanitation.

#### **Our Present Installations**

Central Ordnance Depot. Dhaula Kuan

Mamun Military Station, Pathankot

Municipal Corporation of Faridabad

Lawn Area behind Nirman Bhawan, CPWD