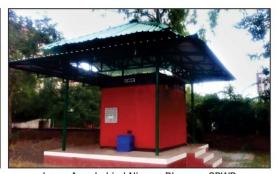

|
| Green Waste                     | Gardens/ Green belts/ Residential Societies/ Golf course | Organic Manure                                         |
| Solid Mixed Organic<br>Waste    | Gram Panchayats/ Townships/RWA's                         | Organic Manure                                         |

### Current Installations of GWR

- Lawn Area behind Nirman Bhawan, New Delhi (CPWD)
- Ministry of Defense at Central Ordnance Depot, Dhaula Kuan, Delhi
- Rose Garden, Faridabad Municipal Corporation (on trial basis).
- Mamun Military Station, Pathankot, Punjab
- CGO Complex, Lodhi Road, Delhi for Ministry of Drinking Water & Sanitation.

#### **Our Present Installations**



Central Ordnance Depot. Dhaula Kuan

Mamun Military Station, Pathankot

Municipal Corporation of Faridabad



Lawn Area behind Nirman Bhawan, CPWD

### Exclusive Tie-Up for Other Type of Waste



What they deal in: → Plastics → Papers → Metals & TIN, → Glass → E-Waste

### Our other similar projects running for







#### Modular Hi Tech Toilets

#### **Street Furniture**





### **Exterior** View



### Interior View









#### Features

- आधुनिक तकनीकी से बने और बेहतरीन ढंग से निर्मित हमारे शौचालय उपयोग में सुविधाजनक, रखरखाव में आसान और सस्ते हैं।
- न्यूनतम अवधि में शौचालयों का निर्माण और स्थापना हमारी खास विशिष्टता है। अत्याधुनिक डिजाइन के लिए न्यूनतम स्थान की आवश्यकता होती है।
- शारीरिक रूप से विक्लांगों के लिए अलग शौचालय हेतु जहां जगह की कमी होती है, वहां हम पुरुष और महिला दोनों शौचालयों में रैम्प का निर्माण करते हैं।

## **Community Toilets**







### **Current Clientele For Modular