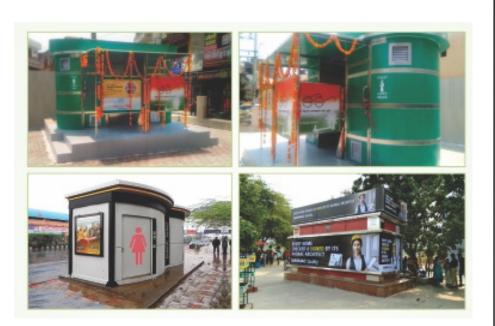

|

### Current Installations of GWR

- Lawn Area behind Nirman Bhawan, New Delhi (CPWD)
- Ministry of Defense at Central Ordnance Depot, Dhaula Kuan, Delhi
- Rose Garden, Faridabad Municipal Corporation (on trial basis).
- Mamun Military Station, Pathankot, Punjab
- CGO Complex, Lodhi Road, Delhi for Ministry of Drinking Water & Sanitation.

#### **Our Present Installations**



Central Ordnance Depot. Dhaula Kuan

Mamun Military Station, Pathankot

Municipal Corporation of Faridabad



Lawn Area behind Nirman Bhawan, CPWD

### Exclusive Tie-Up for Other Type of Waste



What they deal in: → Plastics → Papers → Metals & TIN, → Glass → E-Waste

### Our other similar projects running for







#### Modular Hi Tech Toilets

#### **Street Furniture**





### **Exterior** View



### Interior View









#### Features

- आधुनिक तकनीकी से बने और बेहतरीन ढंग से निर्मित हमारे शौचालय उपयोग में सुविधाजनक, रखरखाव में आसान और सस्ते हैं।
- न्यूनतम अवधि में शौचालयों का निर्माण और स्थापना हमारी खास विशिष्टता है। अत्याधुनिक डिजाइन के लिए न्यूनतम स्थान की आवश्यकता होती है।
- शारीरिक रूप से विक्लांगों के लिए अलग शौचालय हेतु जहां जगह की कमी होती है, वहां हम पुरुष और महिला दोनों शौचालयों में रैम्प का निर्माण करते हैं।

## **Community Toilets**







### **Current Clientele For Modular Toilets**

- Municipal Corporation, Delhi
- Delhi Tourist and Transportation Development Corporation
- Central Public Work Departments
- Sonipat Municipal Corporation
- Bhagat Phool Singh Mahila VishwaVidyalaya, Government School Khanpur Kalan, Sonepat.



Rajghat, Ne