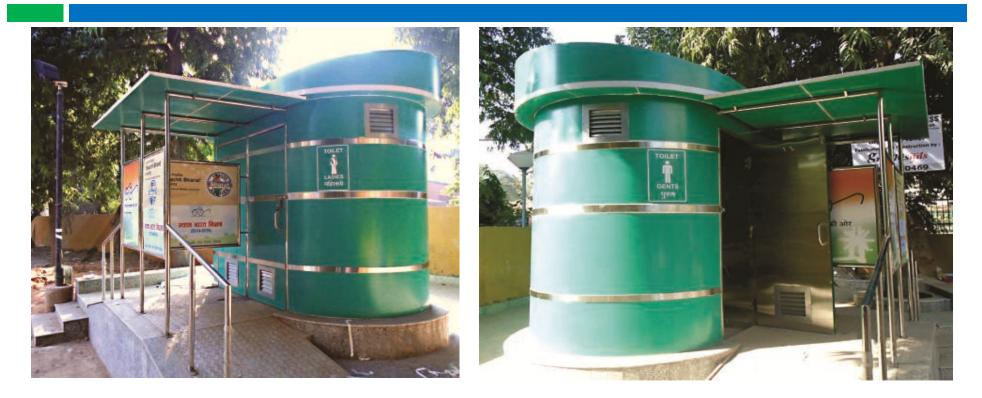

|

### Current Installations of GWR

- Lawn Area behind Nirman Bhawan, New Delhi (CPWD)
- Ministry of Defense at Central Ordnance Depot, Dhaula Kuan, Delhi
- Rose Garden, Faridabad Municipal Corporation (on trial basis).
- Mamun Military Station, Pathankot, Punjab
- CGO Complex, Lodhi Road, Delhi for Ministry of Drinking Water & Sanitation.

#### **Our Present Installations**



Central Ordnance Depot. Dhaula Kuan

Mamun Military Station, Pathankot

Municipal Corporation of Faridabad



Lawn Area behind Nirman Bhawan, CPWD

### Exclusive Tie-Up for Other Type of Waste



What they deal in: → Plastics → Papers → Metals & TIN, → Glass → E-Waste

### Our other similar projects running for







#### Modular Hi Tech Toilets

#### **Street Furniture**





### **Exterior** View



### Interior View









#### Features

- आधुनिक तकनीकी से बने और बेहतरीन ढंग से निर्मित हमारे शौचालय उपयोग में सुविधाजनक, रखरखाव में आसान और सस्ते हैं।
- न्यूनतम अवधि में शौचालयों का निर्माण और स्थापना हमारी खास विशिष्टता है। अत्याधुनिक डिजाइन के लिए न्यूनतम स्थान की आवश्यकता होती है।
- शारीरिक रूप से विक्लांगों के लिए अलग शौचालय हेतु जहां जगह की कमी होती है, वहां हम पुरुष और महिला दोनों शौचालयों में रैम्प का निर्माण करते हैं।

## **Community Toilets**







### **Current Clientele For Modular Toilets**

- Municipal Corporation, Delhi
- Delhi Tourist and Transportation Development Corporation
- Central Public Work Departments
- Sonipat Municipal Corporation
- Bhagat Phool Singh Mahila VishwaVidyalaya, Government School Khanpur Kalan, Sonepat.



Rajghat, New Delhi



Indraprastha Bha