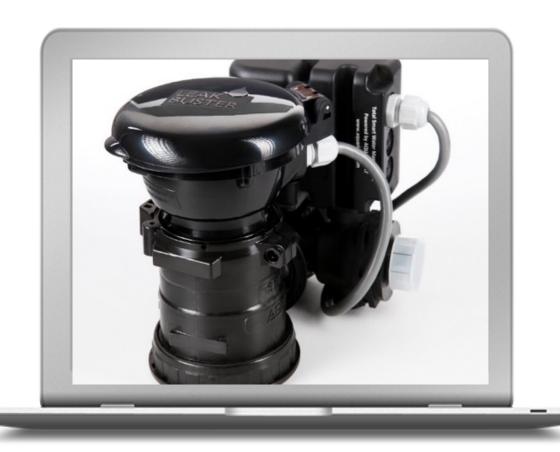

hut-off valve to specific floor, \$100,000 in damages to property prevented.

#### 38% Savings



### Teva Pharma Campus and WH

AQR's pattern recognition insights helped team manage cooling towers more efficiently resulting in significant water and savings

#### 75 Leaks



#### McDonalds's IL Fast Food Chain

AQR Artificial Intelligence cloud based tech mapped out more that 75 different size leaks 3 months after implementation in 5 branches

# Case Study:



## Savings identified during pilot: 2 million gallons!



#1 Culprit: broken fountain, hemorrhaging water into the ground

Modular sensor integration for real-time monitoring:

- Pressure
- Temperature
- Water Quality: PH, Chlorine, Legionnaire



#### "EKG" of a Toilet Flush + Hand Wash



A busy day, many fixtures going at once





Out of the box

# Installed



Jalaj Prasad +91-8860088900 | jalaj@outlook.com