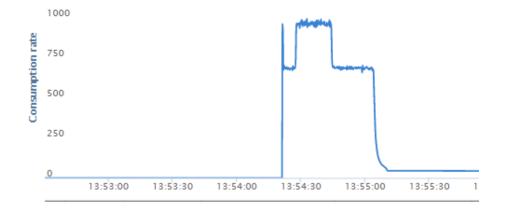

#### "EKG" of a Toilet Flush + Hand Wash

A busy day, many fixtures going at once

Out of the box