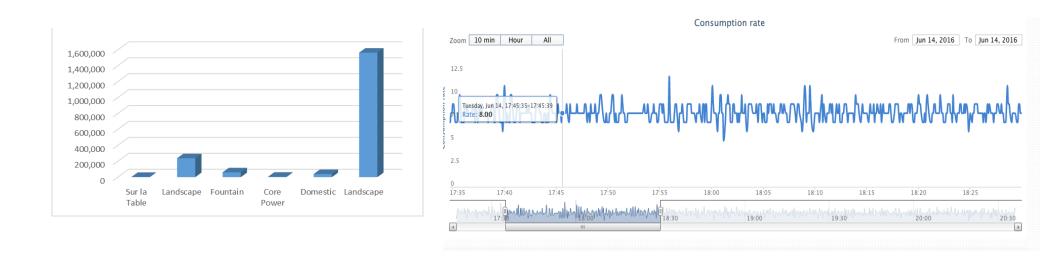

# Case Study:

## Savings identified during pilot: 2 million gallons!

#1 Culprit: broken fountain, hemorrhaging water into the ground

Modular sensor integration for real-time monitoring:

- Pressure
- Temperature
- Water Quality: PH, Chlorine, Legionnaire