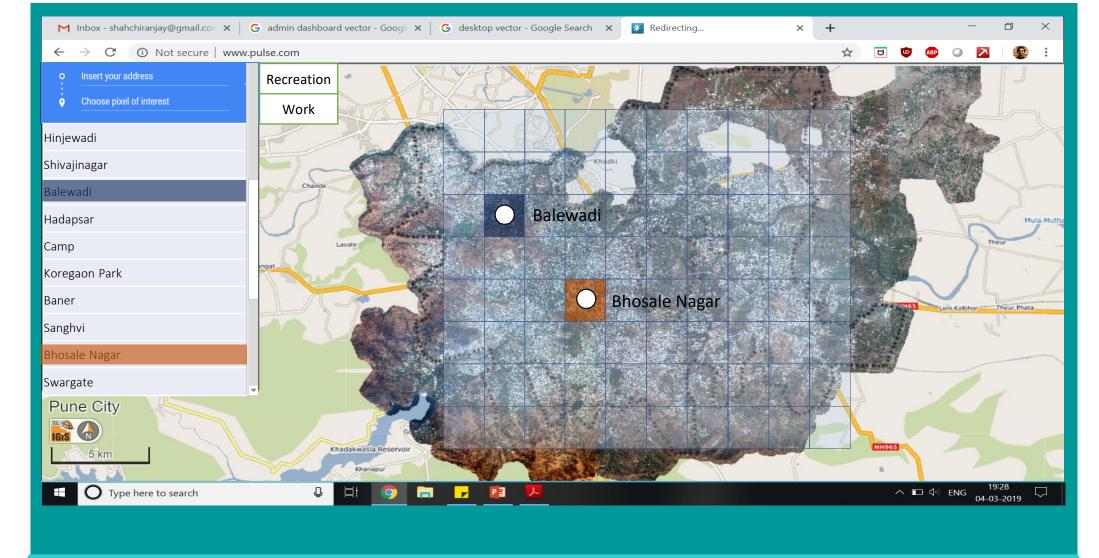

pulse is a digital platform that maps citizen aspirations in real time

| User | DD   | Date    | Time Start | Time End | Time start | Residence Address                | Pixel of     | Age | Gender | Pixel of      | Interest  | Project Name                             | Project   | Question | Owner           | Question     | Question Tag           | Picture Codes | Response | Transpose of | Chat Box Response                |
|------|------|---------|------------|----------|------------|----------------------------------|--------------|-----|--------|---------------|-----------|------------------------------------------|-----------|----------|-----------------|--------------|------------------------|---------------|----------|--------------|----------------------------------|
|      |      |         |            |          | to end     |                                  | address      |     |        | interest      | Туре      |                                          | Туре      | Code     | Agency          | Туре         |                        |               |          | response     |                                  |
| UVX1 | 01 0 | 7/03/19 | 14:00      | 14:03    | 0:03       | Imperium Sky<br>Garden,411045    | Balewadi     | -   | -      | Bhosale Nagar | Residence | Smart Street Light                       | Ongoing   | QAwar323 | PMC             | Awareness    | Safety and<br>Security | -             | Y        | N            |                                  |
| UVX1 | 01 0 | 7/03/19 | 14:00      | 14:03    | 0:03       | Imperium Sky<br>Garden,411045    | Balewadi     | -   | -      | Bhosale Nagar | Residence | Road and road widening                   | Completed | QFeed101 | PMC             | Feedback     | Mobility               | -             | 3.5      | 1.5          |                                  |
| UVX1 | 01 0 | 7/03/19 | 14:00      | 14:03    | 0:03       | Imperium Sky<br>Garden,411045    | Balewadi     | -   | -      | Bhosale Nagar | Residence | Place Making and Open<br>spaces          | Proposed  | QAsp102  | PSDCL           | Aspirational | Open Spaces            | PC102L/PC102R | PC102L   | PC102R       | Open spaces should<br>be cleaner |
| UVX1 | 02 0 | 8/03/19 | 7:00       | 7:10     | 0:10       | Kumar Presidency, Pune<br>411039 | Aundh        | 28  | Female | Aundh         | Work      | Smart Roads                              | Ongoing   | QAwar201 | PMC             | Awareness    | Mobility               | -             | Y        | N            |                                  |
| UVX1 | 02 0 | 8/03/19 | 7:00       | 7:10     | 0:10       | Kumar Presidency, Pune<br>411039 | Aundh        | 28  | Female | Aundh         | Work      | Solar City Roof Top                      | Completed | QFeed340 | PSDCL           | Feedback     | Energy                 | -             | 4        | 1            |                                  |
| UVX1 | 02 0 | 8/03/19 | 7:00       | 7:10     | 0:10       | Kumar Presidency, Pune<br>411039 | Aundh        | 28  | Female | Aundh         | Work      | Smart Metering                           | Proposed  | QAsp120  | PMC             | Aspirational | Energy                 | PC120L/PC120R | PC120L   | PC120R       |                                  |
| UVX1 | 03 1 | 0/03/19 | 2:45       | 2:46     | 0:01       | -                                | Bhosle Nagar | 22  | Male   | Aundh         | Other     | Night Shelters                           | Ongoing   | QAwar326 | PMC             | Awareness    | Housing                | -             | N        | Y            | More shelters<br>needed          |
| UVX1 | 03 1 | 0/03/19 | 2:45       | 2:46     | 0:01       |                                  | Bhosle Nagar | 22  | Male   | Aundh         | Other     | EWS Housing                              | Completed | QFeed107 | BSUP-<br>JNNURM | Feedback     | Housing                | -             | 2        | 3            |                                  |
| UVX1 | 03 1 | 0/03/19 | 2:45       | 2:46     | 0:01       |                                  | Bhosle Nagar | 22  | Male   | Aundh         | Other     | Intelligent Traffic<br>Management System | Proposed  | QAsp109  | PSDCL           | Aspirational | Mobility               | PC109L/PC109R | PC109R   | PC102L       |                                  |