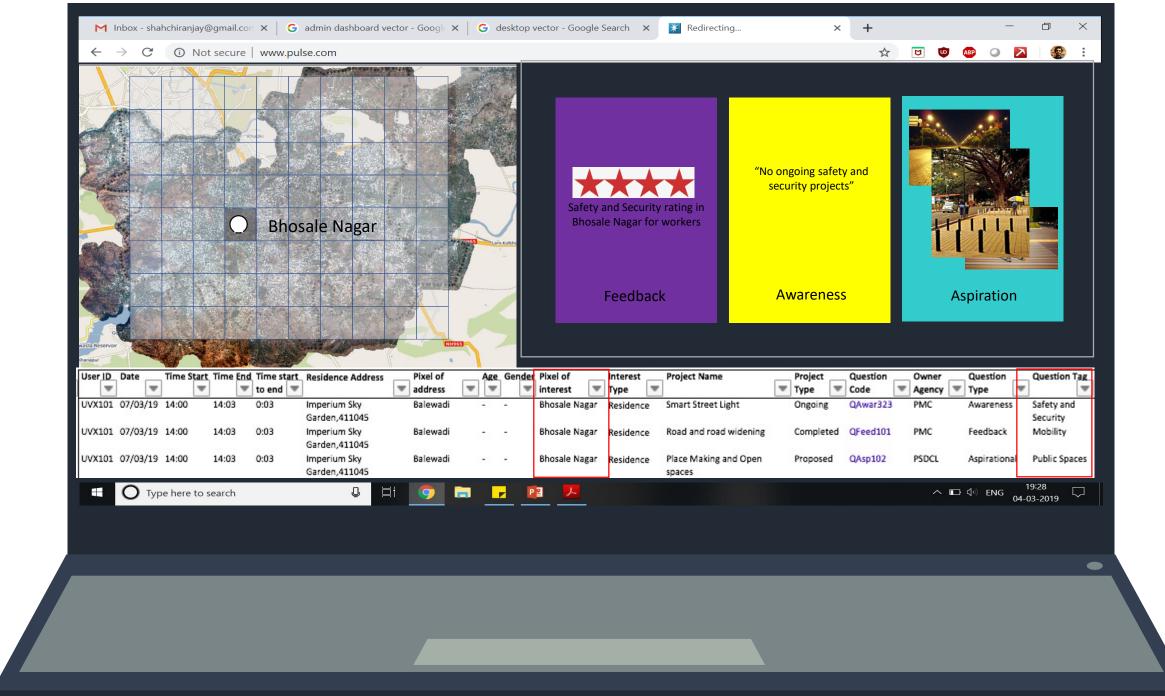

pulse is a digital platform that maps citizen aspirations in real time

| User | DD   | Date    | Time Start | Time End | Time start | Residence Address                | Pixel of     | Age | Gender | Pixel of      | Interest  | Project Name                             | Project   | Question | Owner           | Question     | Question Tag           | Picture Codes | Response | Transpose of | Chat Box Response                |
|------|------|---------|------------|----------|------------|----------------------------------|--------------|-----|--------|---------------|-----------|------------------------------------------|-----------|----------|-----------------|--------------|------------------------|---------------|----------|--------------|----------------------------------|
|      |      |         |            |          | to end     |                                  | address      |     |        | interest      | Туре      |                                          | Туре      | Code     | Agency          | Туре         |                        |               |          | response     |                                  |
| UVX1 | 01 0 | 7/03/19 | 14:00      | 14:03    | 0:03       | Imperium Sky<br>Garden,411045    | Balewadi     | -   | -      | Bhosale Nagar | Residence | Smart Street Light                       | Ongoing   | QAwar323 | PMC             | Awareness    | Safety and<br>Security | -             | Y        | N            |                                  |
| UVX1 | 01 0 | 7/03/19 | 14:00      | 14:03    | 0:03       | Imperium Sky<br>Garden,411045    | Balewadi     | -   | -      | Bhosale Nagar | Residence | Road and road widening                   | Completed | QFeed101 | PMC             | Feedback     | Mobility               | -             | 3.5      | 1.5          |                                  |
| UVX1 | 01 0 | 7/03/19 | 14:00      | 14:03    | 0:03       | Imperium Sky<br>Garden,411045    | Balewadi     | -   | -      | Bhosale Nagar | Residence | Place Making and Open<br>spaces          | Proposed  | QAsp102  | PSDCL           | Aspirational | Open Spaces            | PC102L/PC102R | PC102L   | PC102R       | Open spaces should<br>be cleaner |
| UVX1 | 02 0 | 8/03/19 | 7:00       | 7:10     | 0:10       | Kumar Presidency, Pune<br>411039 | Aundh        | 28  | Female | Aundh         | Work      | Smart Roads                              | Ongoing   | QAwar201 | PMC             | Awareness    | Mobility               | -             | Y        | N            |                                  |
| UVX1 | 02 0 | 8/03/19 | 7:00       | 7:10     | 0:10       | Kumar Presidency, Pune<br>411039 | Aundh        | 28  | Female | Aundh         | Work      | Solar City Roof Top                      | Completed | QFeed340 | PSDCL           | Feedback     | Energy                 | -             | 4        | 1            |                                  |
| UVX1 | 02 0 | 8/03/19 | 7:00       | 7:10     | 0:10       | Kumar Presidency, Pune<br>411039 | Aundh        | 28  | Female | Aundh         | Work      | Smart Metering                           | Proposed  | QAsp120  | PMC             | Aspirational | Energy                 | PC120L/PC120R | PC120L   | PC120R       |                                  |
| UVX1 | 03 1 | 0/03/19 | 2:45       | 2:46     | 0:01       | -                                | Bhosle Nagar | 22  | Male   | Aundh         | Other     | Night Shelters                           | Ongoing   | QAwar326 | PMC             | Awareness    | Housing                | -             | N        | Y            | More shelters<br>needed          |
| UVX1 | 03 1 | 0/03/19 | 2:45       | 2:46     | 0:01       |                                  | Bhosle Nagar | 22  | Male   | Aundh         | Other     | EWS Housing                              | Completed | QFeed107 | BSUP-<br>JNNURM | Feedback     | Housing                | -             | 2        | 3            |                                  |
| UVX1 | 03 1 | 0/03/19 | 2:45       | 2:46     | 0:01       |                                  | Bhosle Nagar | 22  | Male   | Aundh         | Other     | Intelligent Traffic<br>Management System | Proposed  | QAsp109  | PSDCL           | Aspirational | Mobility               | PC109L/PC109R | PC109R   | PC102L       |                                  |