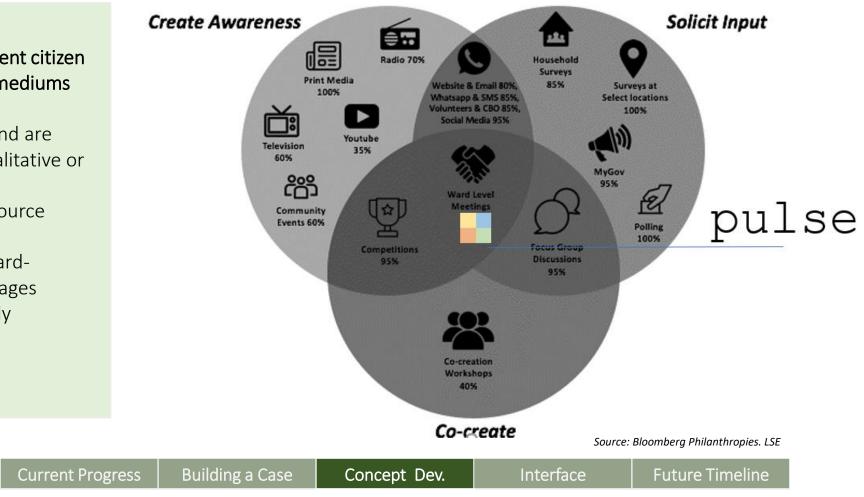

#### Understanding citizen engagement mediums

Key gaps in current citizen engagement mediums

- Lack fidelity and are either too qualitative or quantitative
- Static and resource intensive
- Nascent forwardbackward linkages
- Not sufficiently accessible