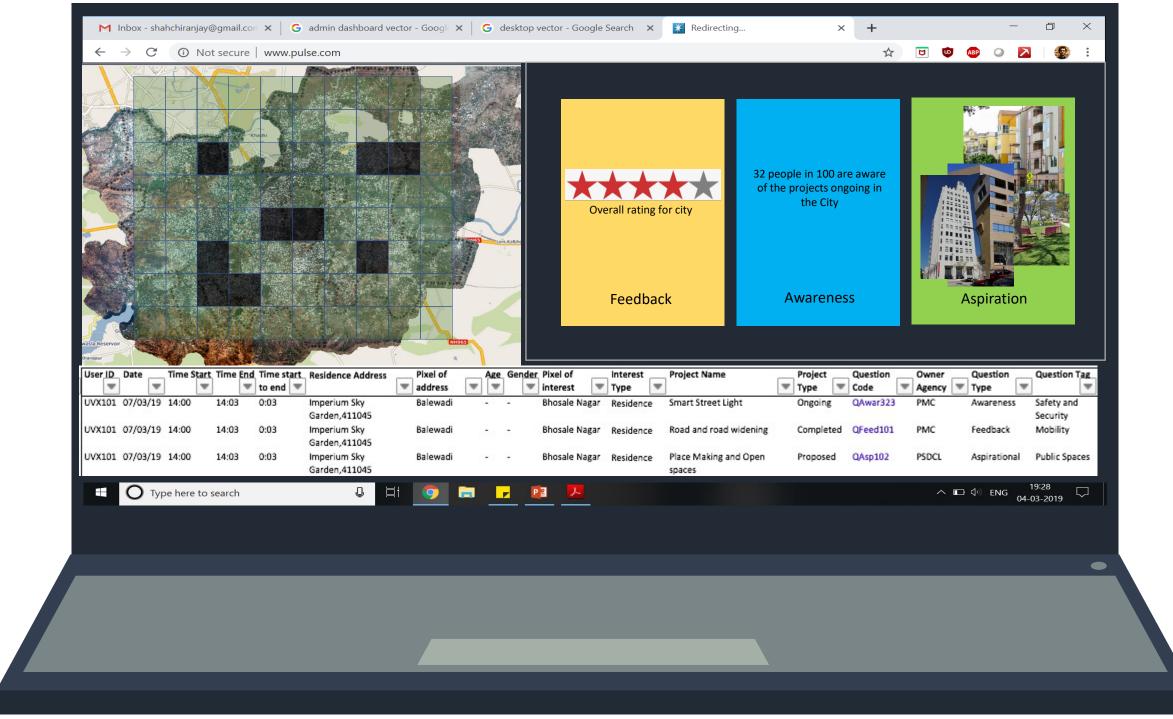

pulse is a digital platform that maps citizen aspirations in real time

| User | DD   | Date    | Time Start | Time End | Time start | Residence Address                | Pixel of     | Age | Gender | Pixel of      | Interest  | Project Name                             | Project   | Question | Owner           | Question     | Question Tag           | Picture Codes | Response | Transpose of | Chat Box Response                |
|------|------|---------|------------|----------|------------|----------------------------------|--------------|-----|--------|---------------|-----------|------------------------------------------|-----------|----------|-----------------|--------------|------------------------|---------------|----------|--------------|----------------------------------|
|      |      |         |            |          | to end     |                                  | address      |     |        | interest      | Туре      |                                          | Туре      | Code     | Agency          | Туре         |                        |               |          | response     |                                  |
| UVX1 | 01 0 | 7/03/19 | 14:00      | 14:03    | 0:03       | Imperium Sky<br>Garden,411045    | Balewadi     | -   | -      | Bhosale Nagar | Residence | Smart Street Light                       | Ongoing   | QAwar323 | PMC             | Awareness    | Safety and<br>Security | -             | Y        | N            |                                  |
| UVX1 | 01 0 | 7/03/19 | 14:00      | 14:03    | 0:03       | Imperium Sky<br>Garden,411045    | Balewadi     | -   | -      | Bhosale Nagar | Residence | Road and road widening                   | Completed | QFeed101 | PMC             | Feedback     | Mobility               | -             | 3.5      | 1.5          |                                  |
| UVX1 | 01 0 | 7/03/19 | 14:00      | 14:03    | 0:03       | Imperium Sky<br>Garden,411045    | Balewadi     | -   | -      | Bhosale Nagar | Residence | Place Making and Open<br>spaces          | Proposed  | QAsp102  | PSDCL           | Aspirational | Open Spaces            | PC102L/PC102R | PC102L   | PC102R       | Open spaces should<br>be cleaner |
| UVX1 | 02 0 | 8/03/19 | 7:00       | 7:10     | 0:10       | Kumar Presidency, Pune<br>411039 | Aundh        | 28  | Female | Aundh         | Work      | Smart Roads                              | Ongoing   | QAwar201 | PMC             | Awareness    | Mobility               | -             | Y        | N            |                                  |
| UVX1 | 02 0 | 8/03/19 | 7:00       | 7:10     | 0:10       | Kumar Presidency, Pune<br>411039 | Aundh        | 28  | Female | Aundh         | Work      | Solar City Roof Top                      | Completed | QFeed340 | PSDCL           | Feedback     | Energy                 | -             | 4        | 1            |                                  |
| UVX1 | 02 0 | 8/03/19 | 7:00       | 7:10     | 0:10       | Kumar Presidency, Pune<br>411039 | Aundh        | 28  | Female | Aundh         | Work      | Smart Metering                           | Proposed  | QAsp120  | PMC             | Aspirational | Energy                 | PC120L/PC120R | PC120L   | PC120R       |                                  |
| UVX1 | 03 1 | 0/03/19 | 2:45       | 2:46     | 0:01       | -                                | Bhosle Nagar | 22  | Male   | Aundh         | Other     | Night Shelters                           | Ongoing   | QAwar326 | PMC             | Awareness    | Housing                | -             | N        | Y            | More shelters<br>needed          |
| UVX1 | 03 1 | 0/03/19 | 2:45       | 2:46     | 0:01       |                                  | Bhosle Nagar | 22  | Male   | Aundh         | Other     | EWS Housing                              | Completed | QFeed107 | BSUP-<br>JNNURM | Feedback     | Housing                | -             | 2        | 3            |                                  |
| UVX1 | 03 1 | 0/03/19 | 2:45       | 2:46     | 0:01       |                                  | Bhosle Nagar | 22  | Male   | Aundh         | Other     | Intelligent Traffic<br>Management System | Proposed  | QAsp109  | PSDCL           | Aspirational | Mobility               | PC109L/PC109R | PC109R   | PC102L       |                                  |