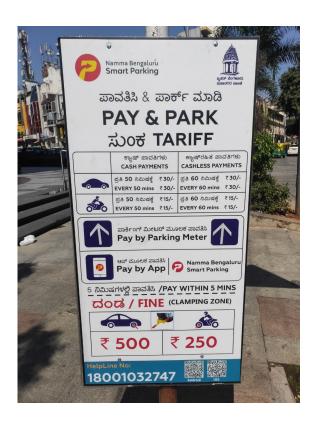

### Project Scope – 85 Roads / Phase 1 – 9 roads

- On Street Parking Technology for cars and bikes- Sensor
   Based Magnetic and Video based Technology
- Parking Meters with Cash, UPI, Credit/debit option
- Parking Information system (Dynamic & Static Signs) @
   Decision Making junctions
- Mobile App Namma Bengaluru Smart Parking App &
   Web Portal (Real time information, Contactless & Digital Payments)
- Parking Enforcement (Clamping Over Stay & Unpaid)
- Central Control and Command Centre C4 (Monitor, Audit and Control)
- Parking operations (Cash Collection, Tech Support & Enforcement)