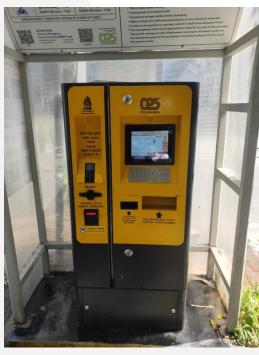

#### **AUTO PAY STATION**

- Bar Code Ticket reader/Retractor
- Bank note Acceptor/ Dispenser
- 15" colour TFT LCD display screen
- Thermal receipt printer
- Alarm Monitoring & Control
  - On-street Parking sensor
  - Magnetic & Optic sensing technology
  - Detects the occupancy of the slots