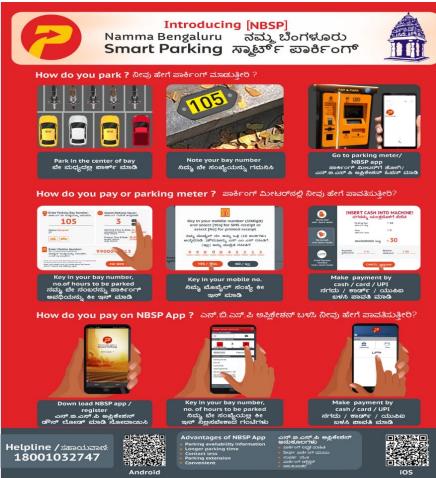

#### **Key Benefits / Outcome of the Project**

- Accurately predict and spot the slot availability in real-time
- Optimised Parking Space usage
- Better Management of Traffic by leveraging IoT technology
- Integrated Payments and POS
- Namma Bengaluru Smart Parking App for the City
- Parking Visibility to the citizens on the Mobile App and Parking Information Systems(PIS)
- Completely automated without human Intervention

### Project Scope – 85 Roads / Phase 1 – 9 roads

- On Street Parking Technology for cars and bikes- Sensor
   Based Magnetic and Video based Technology
- Parking Meters with Cash, UPI, Credit/debit option
- Parking Information system (Dynamic & Static Signs) @
   Decision Making junctions
- Mobile App Namma Bengaluru Smart Parking App &
   Web Portal (Real time information, Contactless & Digital Payments)
- Parking Enforcement (Clamping Over Stay & Unpaid)
- Central Control and Command Centre C4 (Monitor, Audit and Control)
- Parking operations (Cash Collection, Tech Support & Enforcement)