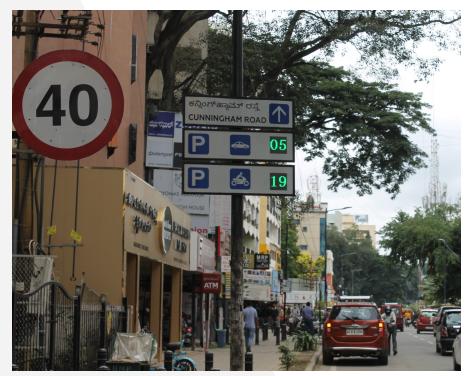

### Project Scope – 85 Roads / Phase 1 – 9 roads

- On Street Parking Technology for cars and bikes- Sensor
   Based Magnetic and Video based Technology
- Parking Meters with Cash, UPI, Credit/debit option
- Parking Information system (Dynamic & Static Signs) @
   Decision Making junctions
- Mobile App Namma Bengaluru Smart Parking App &
   Web Portal (Real time information, Contactless & Digital Payments)
- Parking Enforcement (Clamping Over Stay & Unpaid)
- Central Control and Command Centre C4 (Monitor, Audit and Control)
- Parking operations (Cash Collection, Tech Support & Enforcement)

| ROADS |                      | PARKING CAPACITY |            |
|-------|----------------------|------------------|------------|
| SI No |                      | 4Wheelers        | 2 Wheelers |
| 1     | MG Road              | 104`             | 103        |
| 2     | Residency Road       | 68               | 58         |
| 3     | Museum Cross Road    | 16               | 73         |
| 4     | St. Marks Road       | 24               | 66         |
| 5     | Kasturba Road        | 89               |            |
| 6     | Mallya Hospital Road | 10               | 33         |
| 7     | Vittal Mallya Road   | 31               |            |
| 8     | Ali-Askar Road       | 82               |            |
| 9     | Cunningham Road      | 7                | 90         |