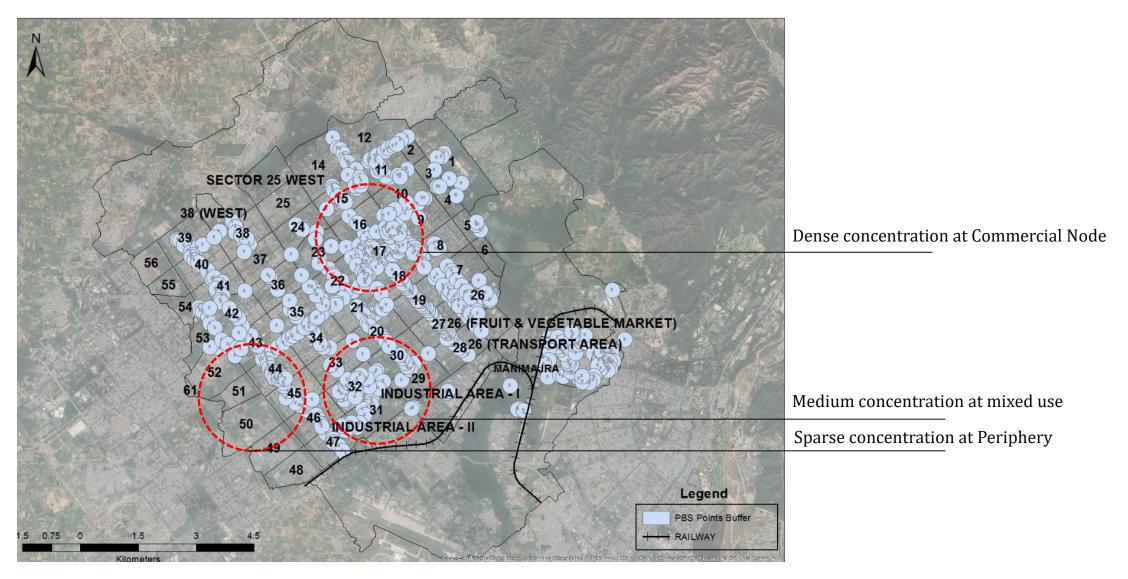

# **METHADOLOGY-** Identification of PBS Points

| Parameters                                            | Details Considered                                                                                                                                                                                                           |  |  |
|-------------------------------------------------------|------------------------------------------------------------------------------------------------------------------------------------------------------------------------------------------------------------------------------|--|--|
| POPULATION DENSITY                                    | Density pattern in residential areas and overall populations stats for demand assessment.                                                                                                                                    |  |  |
| LAND USE                                              | Includes residential areas, major administrative offices like-<br>MC buildings, post office, commercial areas, market places,<br>recreational places, educational institutes, garden & parks.                                |  |  |
| ROAD NETWORK                                          | Along major arterial roads, shopping streets, tourist hub                                                                                                                                                                    |  |  |
| TRAFFIC GENERATING ACTIVITY                           | Includes Public Transport and Intermediate Public Transport<br>stops, Existing railway station, bus station, high density of<br>commercial, recreational, public, religious places and colleges<br>& other institutions etc. |  |  |
| PUBLIC TRANSPORT AND<br>INTERMEDIATE PUBLIC TRANSPORT | Bus Stops & Parking areas.                                                                                                                                                                                                   |  |  |
| AVAILABILITY OF LAND                                  | Readily available open space for bicycle parking                                                                                                                                                                             |  |  |

# DOCKING STATION POINTS

- Uttar Marg 1 Jan Marg – 14 Madhya Marg – 27 Sarovar Path – 6 Himalaya Marg – 13 Purv Marg – 4 Udyog Path – 12 Dakshin Marg – 27 Pashchim Marg – 4 Udyan Path – 5 Sukhna Path – 10 Chandi Path – 7
  - Vidhya Path 5
  - Shanti Path 15
  - Viewen Dath 1
  - Vigyan Path 1
  - Vikas Marg 5

 PROPOSED PUBLIC BICYCLE SHARING SITES (499 No.)

ADDITIONAL PROPOSED PUBLIC BICYCLE SHARING SITES (118 No.)

# WALKABILITY TRIPS FROM PBS POINTS