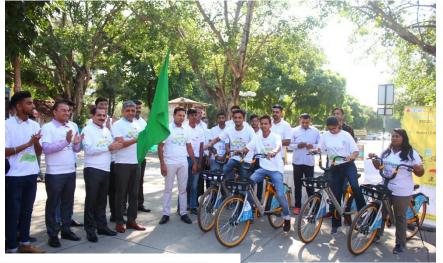

### **Journey so Far**

वागाने में काफी तरकी है और उसे

चलाने में जिल्लाल भी सकान जों

होती है। मालूम हो कि आभी लब

र्णवकूला में साइकिल जेवरिंग सिस्टम

प्रोजैक्ट को संघ करने की

योजन पर किया जा रहा कार्य

स्पर्ध सिही सिमिटेट कांपनी के

सीजेएम एनगे शर्मा के मुताबिक

and meanfield an feedu

tenth is fer our fire is fer रोमो को लांच किया गया। जबकि

Se pu think ut fight and

होने के बाद आगे की प्रक्रिया तय

को जाएगी, जिनके मुताबिक इस

प्रोजेकर के तता पूरे शहर में उस

अतिरिक्त कमिश्नर-स्मार्ट सिटी के सी.जी.एम. ने साइकिल पर आजमाए तेची प्रोजेक्ट का सुष्पारंभ के मौके पर अतिरिक्त कमिलनर अनित गर्ग और स्मर्ट सिटी के सीजीएम एनवें ने उत्तवा अनुभव लिया (उन दोनी अधिकारियों ने खुद भी घुरे संक्रटर - 17 का सहक्रिम पर दौरा किया 1 मुताबिक इन सहकिली की विशेषता है कि यह बलाने में काडी हल्बी है और उन्हें चलाने में बिल्कुल भी नहीं दोती है। मलूम हो कि उसी तक पंकडूला में सहकिल शेवरिंग सिल्टम को लंध किया गया है।