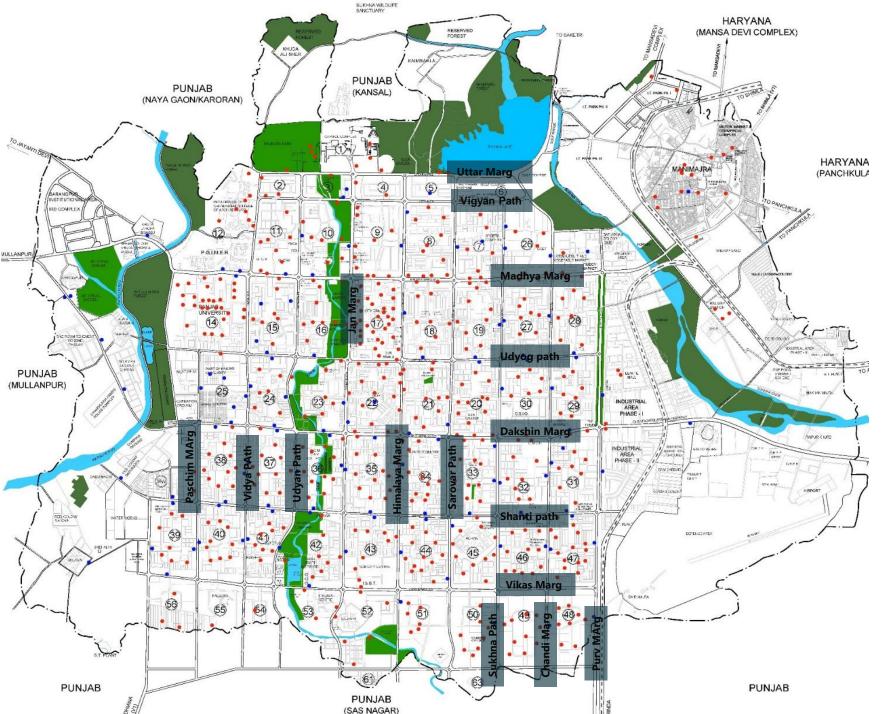

# DOCKING STATION POINTS

- Uttar Marg 1 Jan Marg – 14 Madhya Marg – 27 Sarovar Path – 6 Himalaya Marg – 13 Purv Marg – 4 Udyog Path – 12 Dakshin Marg – 27 Pashchim Marg – 4 Udyan Path – 5 Sukhna Path – 10 Chandi Path – 7
  - Vidhya Path 5
  - Shanti Path 15
  - Viewen Dath 1
  - Vigyan Path 1
  - Vikas Marg 5

 PROPOSED PUBLIC BICYCLE SHARING SITES (499 No.)

ADDITIONAL PROPOSED PUBLIC BICYCLE SHARING SITES (118 No.)