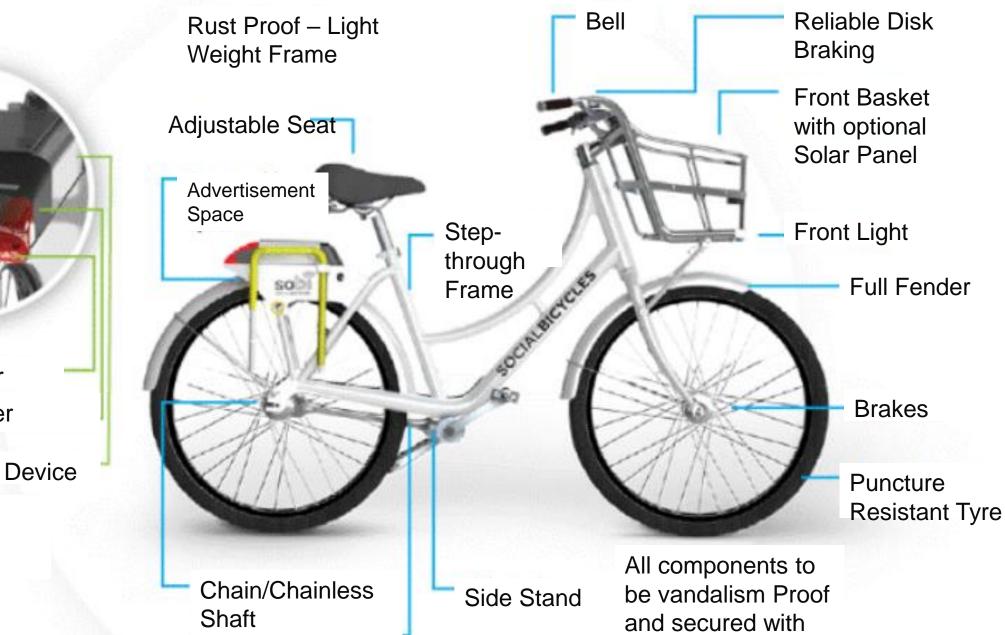

#### **Facilities Proposed**

- Bicycles
- Parking Stations with Docks/ Locking posts
- Central Control System
- Infrastructure for bicycle
   Redistribution
- Depots/ Workshops
- User Registration Infrastructure
- Fare Collection System
- User Information System
- Advertisement Space
- Mobile App

# **Components of PBS**

**-** . .

Integrated Rear QR Code reader

Lock Facility

Real-time GPS Device